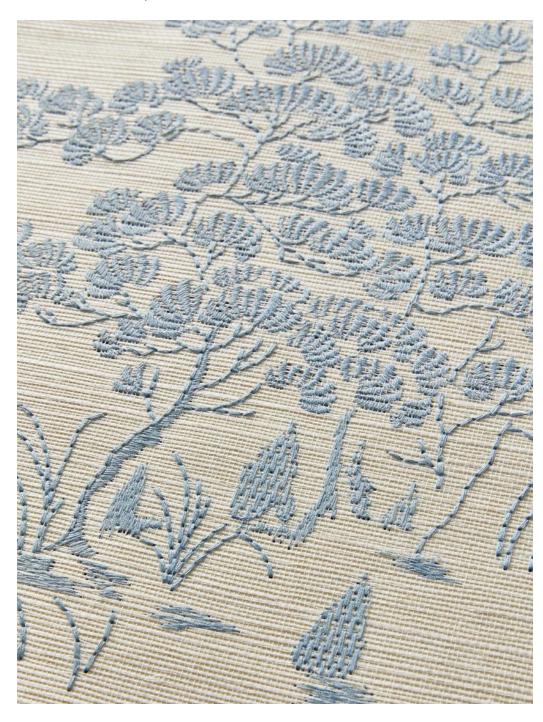

# VALENTINA EMBELLISHED SISAL

Shimmering, hand-embroidered bugle beads alternate with embroidered stitches to create the dimensional ogee pattern of Valentina Embellished Sisal. The subtle sheen of these materials play beautifully against the matte sisal for an exquisite mix of materials and techniques. Like statement jewelry, this dramatic stripe creates a glamorous atmosphere as an accent wall or full installation.