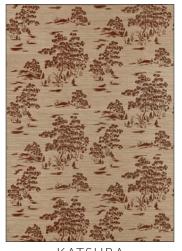

# KATSURA EMBROIDERED TOILE

A classic chinoiserie toile from the Scalamandré archives gains new life as an embroidery on grasscloth. The fine linework of this print is beautifully interpreted using matte yarns and textural stitches. This graceful, scenic pattern offers timeless appeal.

EMBELLISHED WALLCOVERINGS COLLECTION

CATWALK EMBELLISHED GRASSCLOTH 4 COLORWAYS (SC WP88446)

EMBELLISHED SISAL 4 COLORWAYS (SC WP88447)

KATSURA EMBROIDERED TOILE 4 COLORWAYS (SC WP88445)

PLAIN GROUNDS ARE AVAILABLE FOR ALL SOIRÉE OFFERINGS BY SPECIAL ORDER