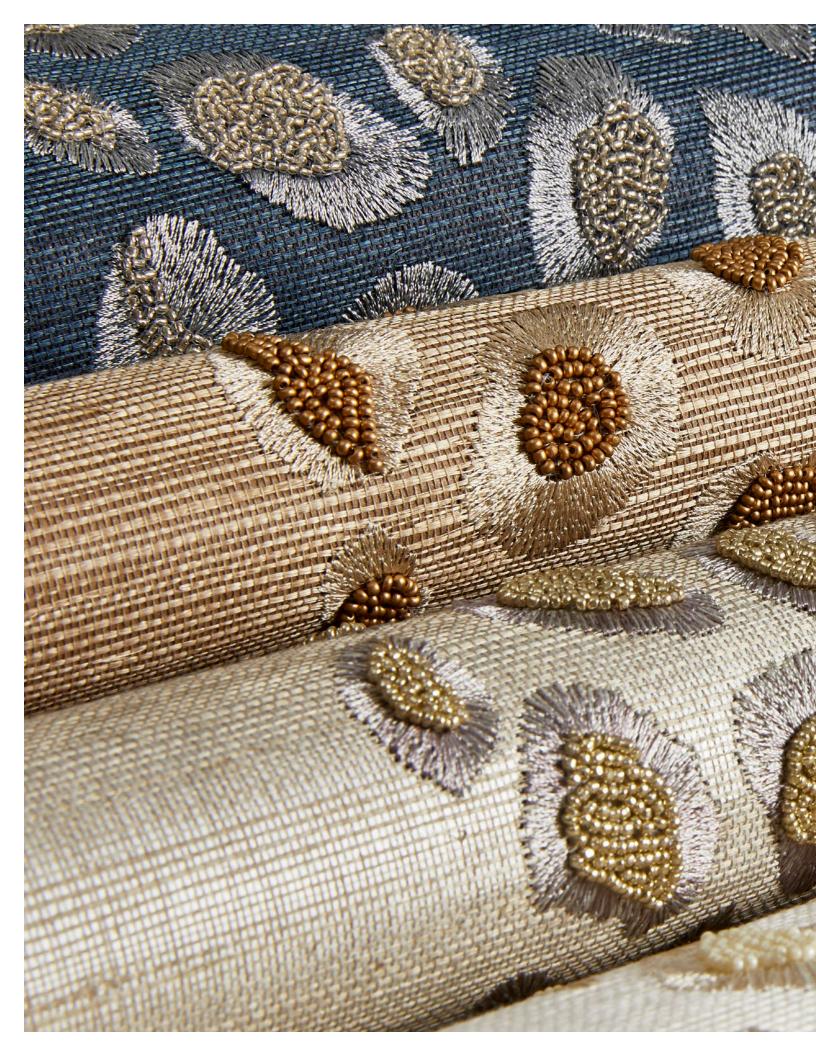

# CATWALK EMBELLISHED GRASSCLOTH

Lovers of animal print will gain new appreciation for classic cheetah with Catwalk Embellished Grasscloth. Layers of dimension are added on step by step, starting first with the machine embroidery on the woven grasscloth base. Then, artisans' hand-embroider thousands of tiny metallic seed beads to create the raised spots. This one-of-a-kind wallcovering is rendered in a stripe layout for a rhythmic effect on the wall.