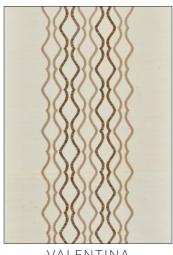

# VALENTINA EMBELLISHED SISAL

Shimmering, hand-embroidered bugle beads alternate with embroidered stitches to create the dimensional ogee pattern of Valentina Embellished Sisal. The subtle sheen of these materials play beautifully against the matte sisal for an exquisite mix of materials and techniques. Like statement jewelry, this dramatic stripe creates a glamorous atmosphere as an accent wall or full installation.

EMBELLISHED WALLCOVERINGS COLLECTION

CATWALK EMBELLISHED GRASSCLOTH 4 COLORWAYS (SC WP88446)

EMBELLISHED SISAL 4 COLORWAYS (SC WP88447)

KATSURA EMBROIDERED TOILE 4 COLORWAYS (SC WP88445)

PLAIN GROUNDS ARE AVAILABLE FOR ALL SOIRÉE OFFERINGS BY SPECIAL ORDER