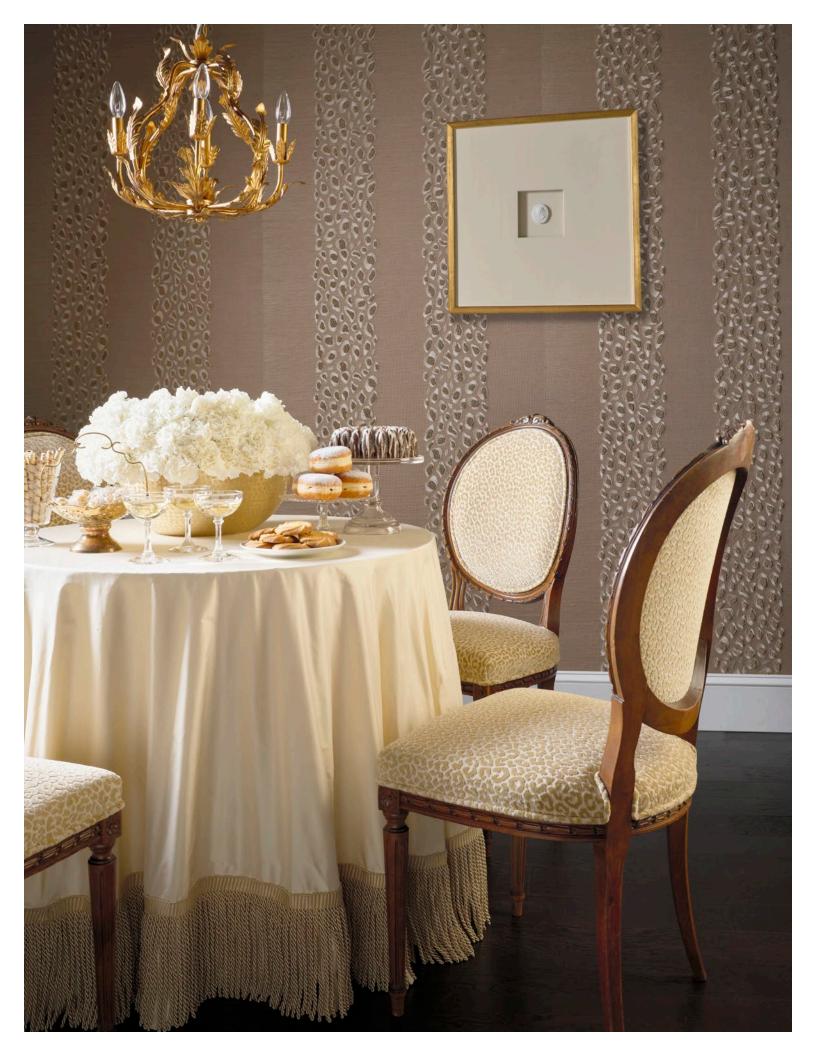

# VALENTINA EMBELLISHED SISAL

Shimmering, hand-embroidered bugle beads alternate with embroidered stitches to create the dimensional ogee pattern of Valentina Embellished Sisal. The subtle sheen of these materials play beautifully against the matte sisal for an exquisite mix of materials and techniques. Like statement jewelry, this dramatic stripe creates a glamorous atmosphere as an accent wall or full installation.

# CATWALK EMBELLISHED GRASSCLOTH

Lovers of animal print will gain new appreciation for classic cheetah with Catwalk Embellished Grasscloth. Layers of dimension are added on step by step, starting first with the machine embroidery on the woven grasscloth base. Then, artisans' hand-embroider thousands of tiny metallic seed beads to create the raised spots. This one-of-a-kind wallcovering is rendered in a stripe layout for a rhythmic effect on the wall.