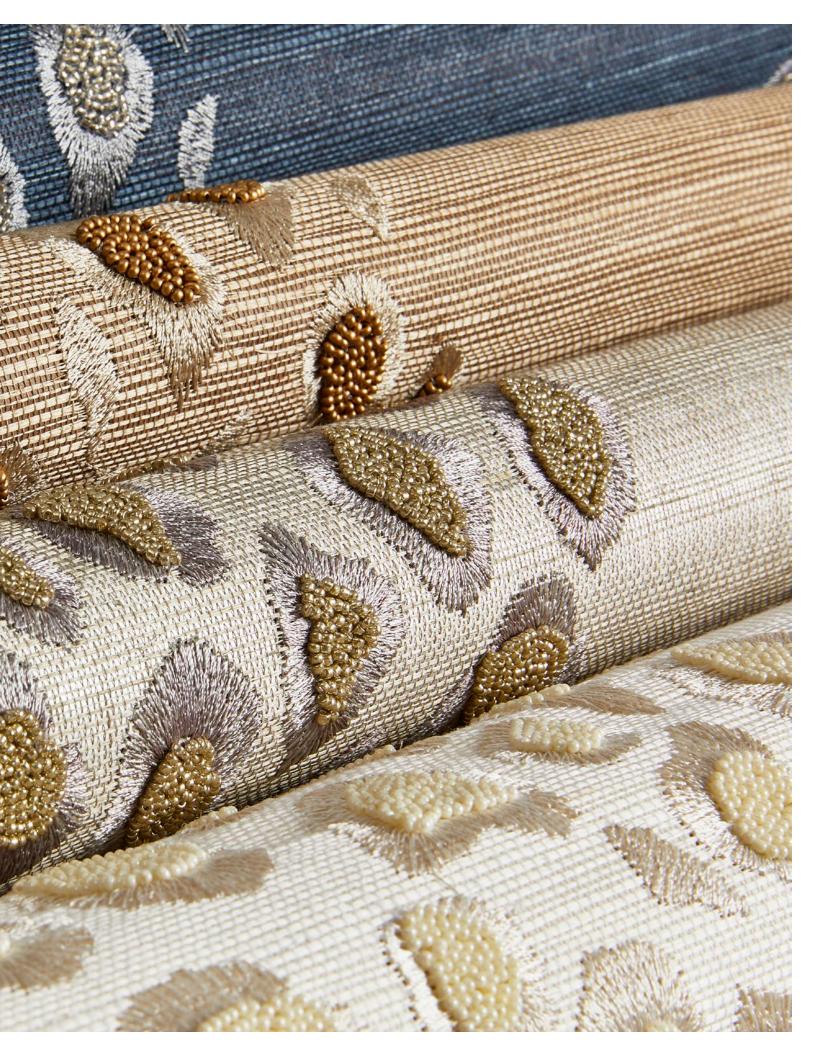

# CATWALK EMBELLISHED GRASSCLOTH

Lovers of animal print will gain new appreciation for classic cheetah with Catwalk Embellished Grasscloth. Layers of dimension are added on step by step, starting first with the machine embroidery on the woven grasscloth base. Then, artisans' hand-embroider thousands of tiny metallic seed beads to create the raised spots. This one-of-a-kind wallcovering is rendered in a stripe layout for a rhythmic effect on the wall.