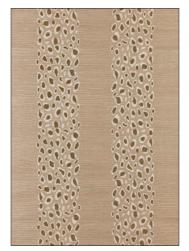

# CATWALK EMBELLISHED GRASSCLOTH

Lovers of animal print will gain new appreciation for classic cheetah with Catwalk Embellished Grasscloth. Layers of dimension are added on step by step, starting first with the machine embroidery on the woven grasscloth base. Then, artisans' hand-embroider thousands of tiny metallic seed beads to create the raised spots. This one-of-a-kind wallcovering is rendered in a stripe layout for a rhythmic effect on the wall.

EMBELLISHED WALLCOVERINGS COLLECTION

CATWALK EMBELLISHED GRASSCLOTH 4 COLORWAYS (SC WP88446)

EMBELLISHED SISAL 4 COLORWAYS (SC WP88447)

KATSURA EMBROIDERED TOILE 4 COLORWAYS (SC WP88445)

PLAIN GROUNDS ARE AVAILABLE FOR ALL SOIRÉE OFFERINGS BY SPECIAL ORDER