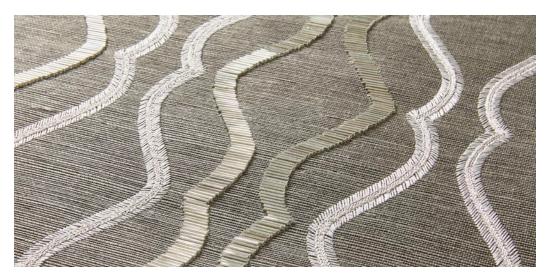

# VALENTINA EMBELLISHED SISAL

Shimmering, hand-embroidered bugle beads alternate with embroidered stitches to create the dimensional ogee pattern of Valentina Embellished Sisal. The subtle sheen of these materials play beautifully against the matte sisal for an exquisite mix of materials and techniques. Like statement jewelry, this dramatic stripe creates a glamorous atmosphere as an accent wall or full installation.