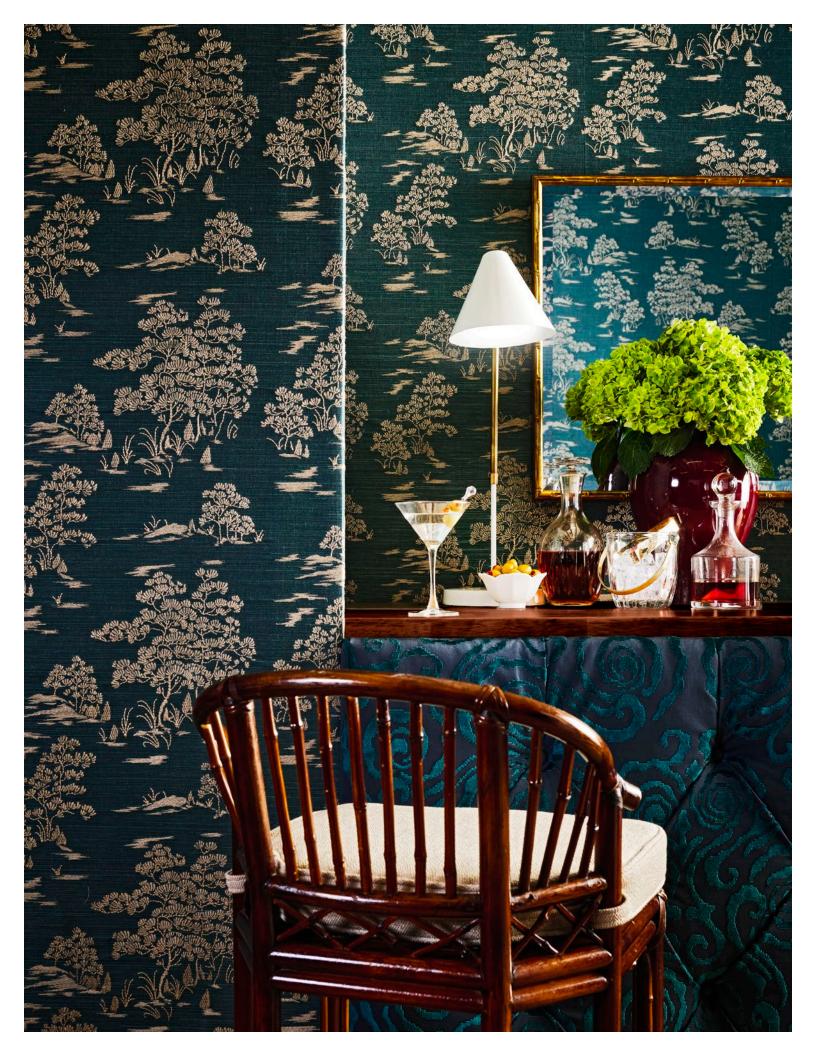

# KATSURA EMBROIDERED TOILE

A classic chinoiserie toile from the Scalamandré archives gains new life as an embroidery on grasscloth. The fine linework of this print is beautifully interpreted using matte yarns and textural stitches. This graceful, scenic pattern offers timeless appeal.