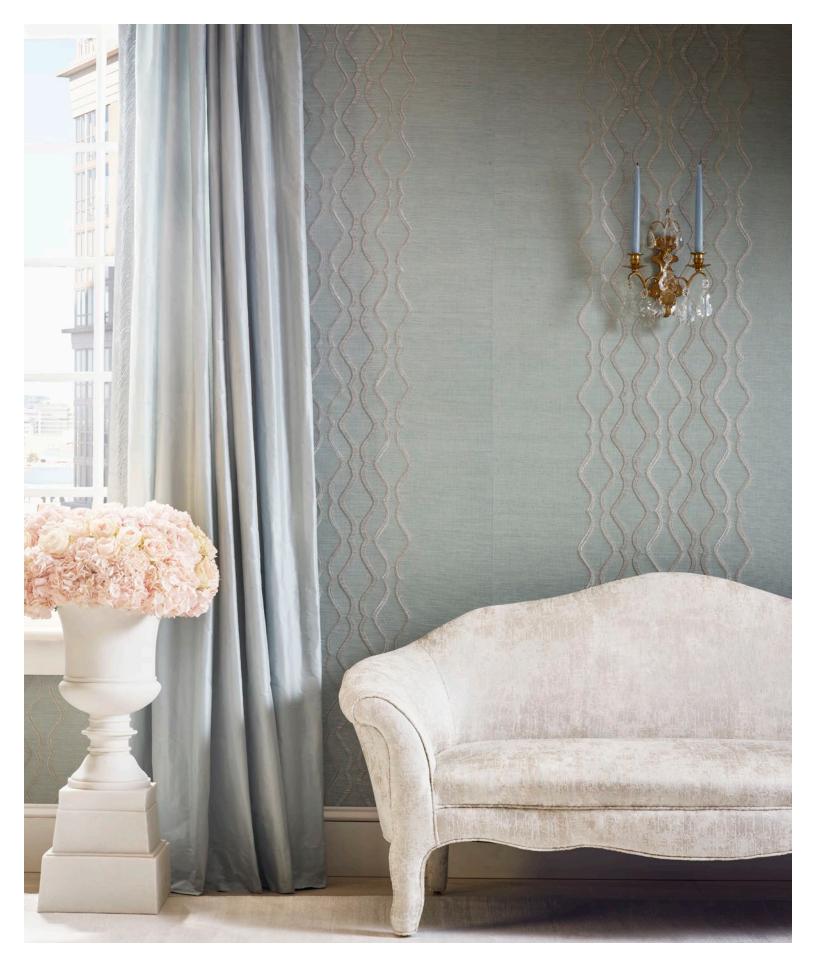

# VALENTINA EMBELLISHED SISAL

Shimmering, hand-embroidered bugle beads alternate with embroidered stitches to create the dimensional ogee pattern of Valentina Embellished Sisal. The subtle sheen of these materials play beautifully against the matte sisal for an exquisite mix of materials and techniques. Like statement jewelry, this dramatic stripe creates a glamorous atmosphere as an accent wall or full installation.

EMBELLISHED WALLCOVERINGS COLLECTION

CATWALK EMBELLISHED GRASSCLOTH 4 COLORWAYS (SC WP88446)

EMBELLISHED SISAL 4 COLORWAYS (SC WP88447)

KATSURA EMBROIDERED TOILE 4 COLORWAYS (SC WP88445)

PLAIN GROUNDS ARE AVAILABLE FOR ALL SOIRÉE OFFERINGS BY SPECIAL ORDER