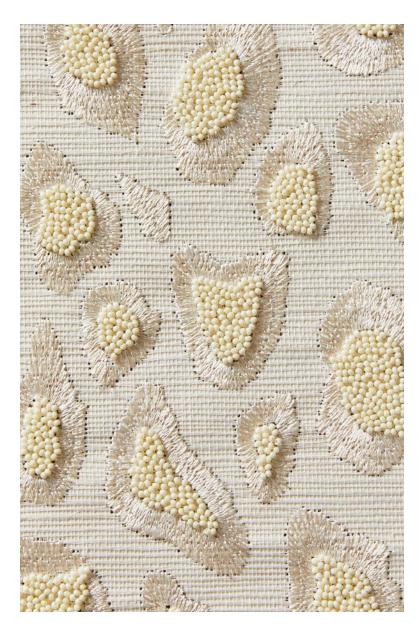

# CATWALK EMBELLISHED GRASSCLOTH

Lovers of animal print will gain new appreciation for classic cheetah with Catwalk Embellished Grasscloth. Layers of dimension are added on step by step, starting first with the machine embroidery on the woven grasscloth base. Then, artisans' hand-embroider thousands of tiny metallic seed beads to create the raised spots. This one-of-a-kind wallcovering is rendered in a stripe layout for a rhythmic effect on the wall.