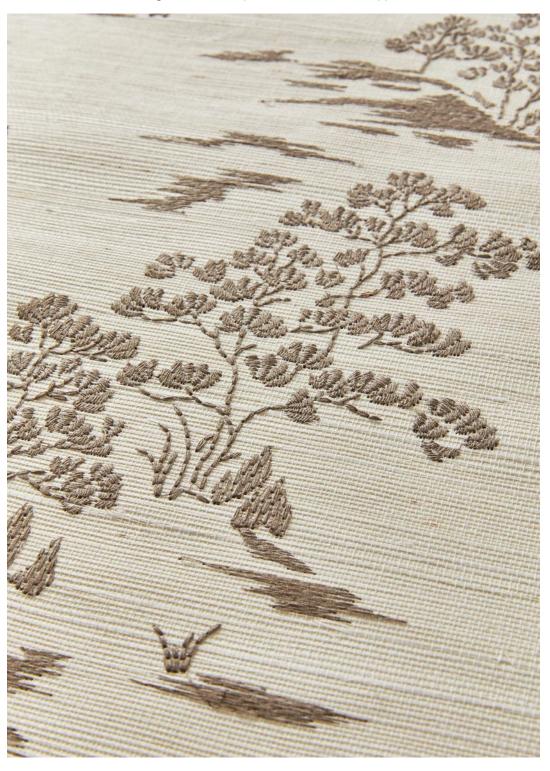

# KATSURA EMBROIDERED TOILE

A classic chinoiserie toile from the Scalamandré archives gains new life as an embroidery on grasscloth. The fine linework of this print is beautifully interpreted using matte yarns and textural stitches. This graceful, scenic pattern offers timeless appeal.