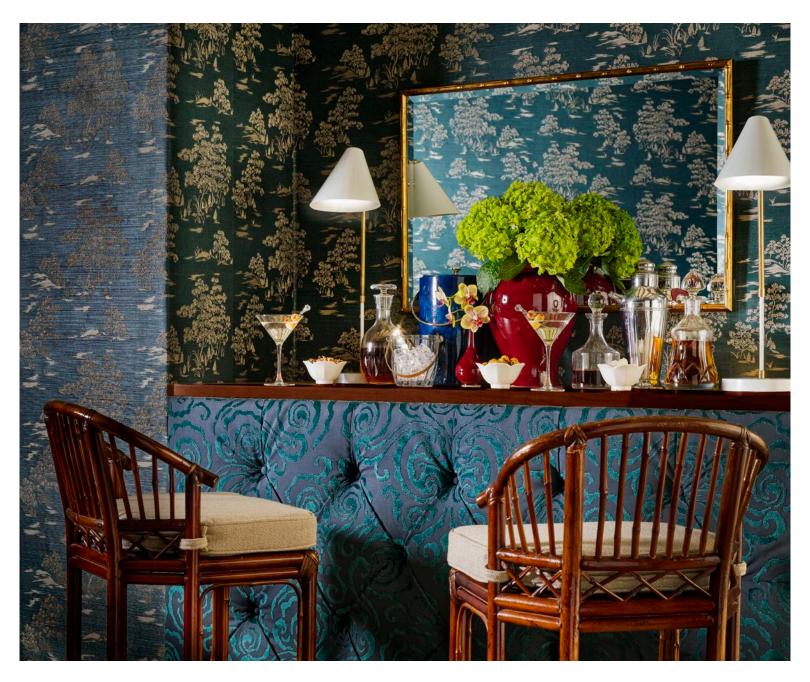

# KATSURA EMBROIDERED TOILE

A classic chinoiserie toile from the Scalamandré archives gains new life as an embroidery on grasscloth. The fine linework of this print is beautifully interpreted using matte yarns and textural stitches. This graceful, scenic pattern offers timeless appeal.