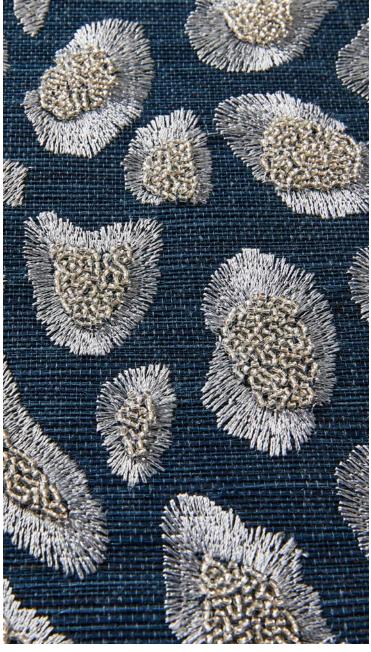

# CATWALK EMBELLISHED GRASSCLOTH

Lovers of animal print will gain new appreciation for classic cheetah with Catwalk Embellished Grasscloth. Layers of dimension are added on step by step, starting first with the machine embroidery on the woven grasscloth base. Then, artisans' hand-embroider thousands of tiny metallic seed beads to create the raised spots. This one-of-a-kind wallcovering is rendered in a stripe layout for a rhythmic effect on the wall.