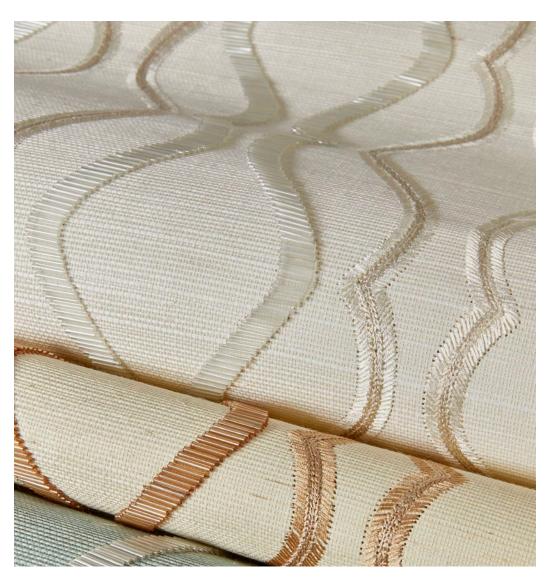

# VALENTINA EMBELLISHED SISAL

Shimmering, hand-embroidered bugle beads alternate with embroidered stitches to create the dimensional ogee pattern of Valentina Embellished Sisal. The subtle sheen of these materials play beautifully against the matte sisal for an exquisite mix of materials and techniques. Like statement jewelry, this dramatic stripe creates a glamorous atmosphere as an accent wall or full installation.