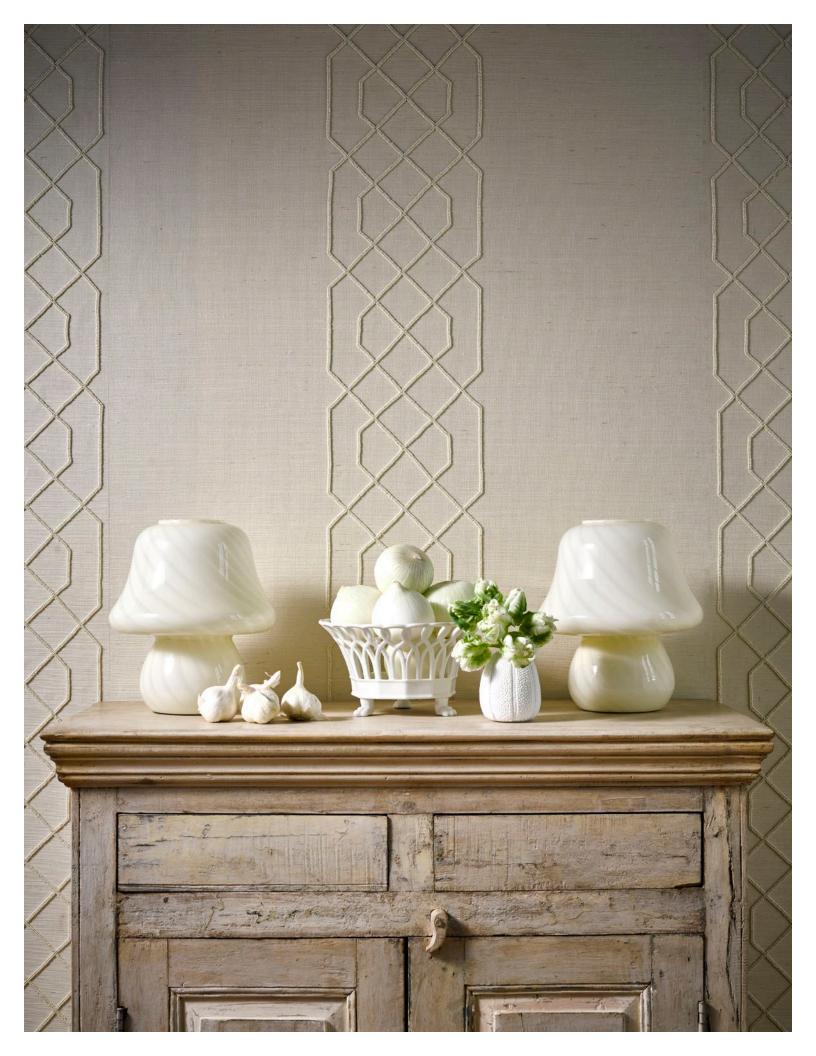

## KINGSLEY

Scalamandré presents the Kingsley Collection, a rich assortment of embellished wallcoverings. Our inspiration began with a classic grasscloth, well known for its rustic charm. We explored ways to enhance this textured surface with distinctive pattern, material dimension, and embroidery techniques typically used on fabric. Labor-intensive hand beading creates understated allure in two glamorous patterns, while dimensional machine embroidery takes center stage in two other styles. Classic Scalamandré designs, including Falk Manor House, gain new character as hand-prints that take to the grasscloth surface with subtle irregularity. In some items, we created specialized layouts, giving designers the opportunity to customize the arrangement of motifs for a more paneled or all-over effect. With a dynamic mix of statement designs and trellis-inspired patterns, the seven styles of the Kingsley Collection offer a fresh take on luxury and a nuanced approach to glamour.

MONROE EMBROIDERED GRASSCLOTH 3 COLORWAYS (SC WP88383)

OLIVIA EMBROIDERED GRASSCLOTH 1 COLORWAY (SC WP88384) 1.800.932.4361

PLAIN GROUNDS ARE AVAILABLE FOR ALL KINGSLEY OFFERINGS

www.scalamandre.com