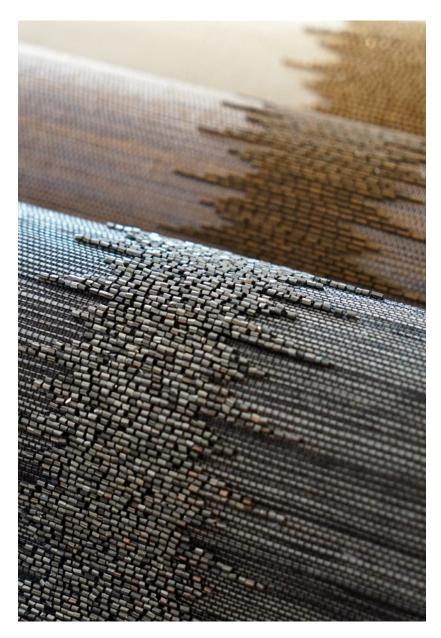

## KINGSLEY

Scalamandré presents the Kingsley Collection, a rich assortment of embellished wallcoverings. Our inspiration began with a classic grasscloth, well known for its rustic charm. We explored ways to enhance this textured surface with distinctive pattern, material dimension, and embroidery techniques typically used on fabric. Labor-intensive hand beading creates understated allure in two glamorous patterns, while dimensional machine embroidery takes center stage in two other styles. Classic Scalamandré designs, including Falk Manor House, gain new character as hand-prints that take to the grasscloth surface with subtle irregularity. In some items, we created specialized layouts, giving designers the opportunity to customize the arrangement of motifs for a more paneled or all-over effect. With a dynamic mix of statement designs and trellis-inspired patterns, the seven styles of the Kingsley Collection offer a fresh take on luxury and a nuanced approach to glamour.

MONROE EMBROIDERED GRASSCLOTH 3 COLORWAYS (SC WP88383)

OLIVIA EMBROIDERED GRASSCLOTH 1 COLORWAY (SC WP88384) 1.800.932.4361

PLAIN GROUNDS ARE AVAILABLE FOR ALL KINGSLEY OFFERINGS

www.scalamandre.com