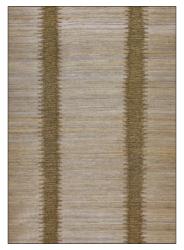

## KINGSLEY

Scalamandré presents the Kingsley Collection, a rich assortment of embellished wallcoverings. Our inspiration began with a classic grasscloth, well known for its rustic charm. We explored ways to enhance this textured surface with distinctive pattern, material dimension, and embroidery techniques typically used on fabric. Labor-intensive hand beading creates understated allure in two glamorous patterns, while dimensional machine embroidery takes center stage in two other styles. Classic Scalamandré designs, including Falk Manor House, gain new character as hand-prints that take to the grasscloth surface with subtle irregularity. In some items, we created specialized layouts, giving designers the opportunity to customize the arrangement of motifs for a more paneled or all-over effect. With a dynamic mix of statement designs and trellis-inspired patterns, the seven styles of the Kingsley Collection offer a fresh take on luxury and a nuanced approach to glamour.

MONROE EMBROIDERED GRASSCLOTH 3 COLORWAYS (SC WP88383)

OLIVIA EMBROIDERED GRASSCLOTH 1 COLORWAY (SC WP88384) 1.800.932.4361

PLAIN GROUNDS ARE AVAILABLE FOR ALL KINGSLEY OFFERINGS

www.scalamandre.com