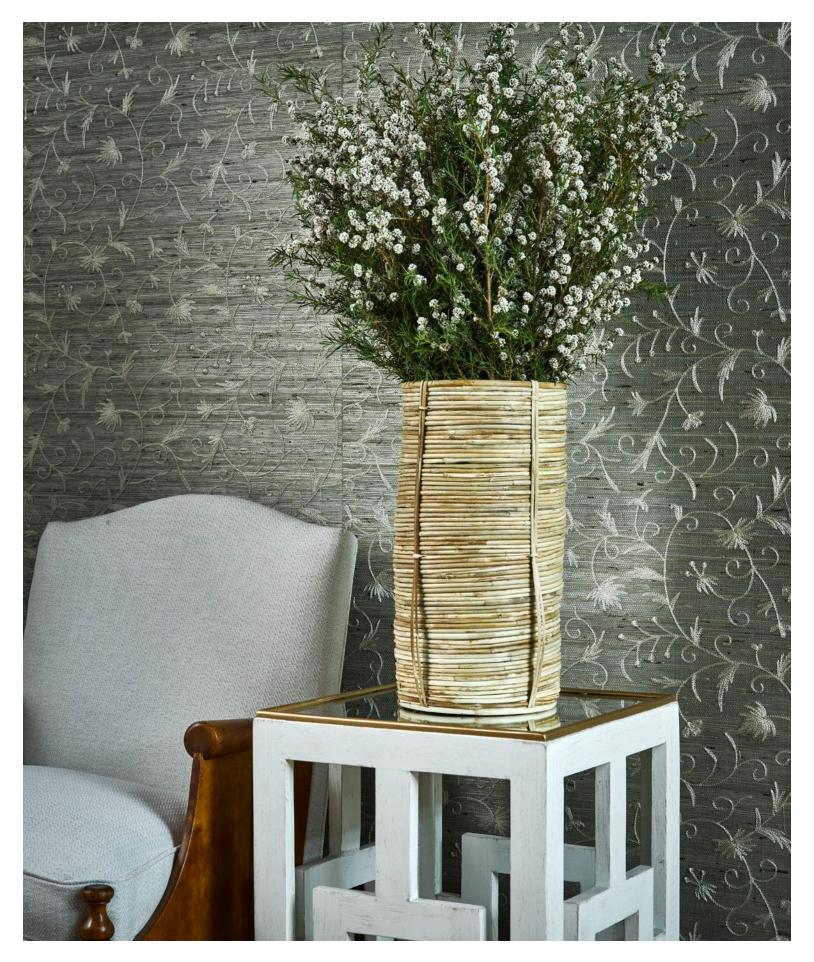

## KINGSLEY

Scalamandré presents the Kingsley Collection, a rich assortment of embellished wallcoverings. Our inspiration began with a classic grasscloth, well known for its rustic charm. We explored ways to enhance this textured surface with distinctive pattern, material dimension, and embroidery techniques typically used on fabric. Labor-intensive hand beading creates understated allure in two glamorous patterns, while dimensional machine embroidery takes center stage in two other styles. Classic Scalamandré designs, including Falk Manor House, gain new character as hand-prints that take to the grasscloth surface with subtle irregularity. In some items, we created specialized layouts, giving designers the opportunity to customize the arrangement of motifs for a more paneled or all-over effect. With a dynamic mix of statement designs and trellis-inspired patterns, the seven styles of the Kingsley Collection offer a fresh take on luxury and a nuanced approach to glamour.

MONROE EMBROIDERED GRASSCLOTH 3 COLORWAYS (SC WP88383)

OLIVIA EMBROIDERED GRASSCLOTH 1 COLORWAY (SC WP88384) 1.800.932.4361

PLAIN GROUNDS ARE AVAILABLE FOR ALL KINGSLEY OFFERINGS

www.scalamandre.com