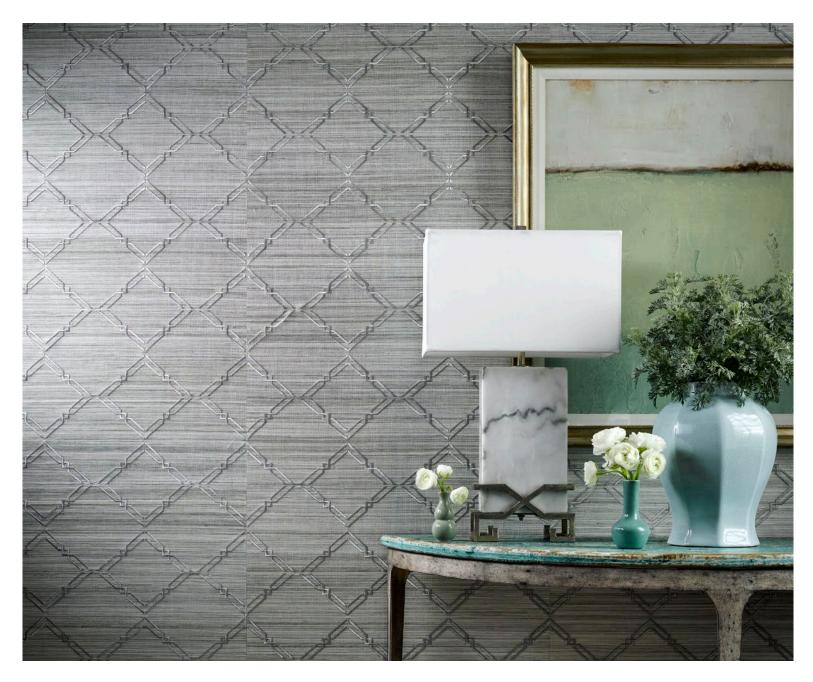

## KINGSLEY

Scalamandré presents the Kingsley Collection, a rich assortment of embellished wallcoverings. Our inspiration began with a classic grasscloth, well known for its rustic charm. We explored ways to enhance this textured surface with distinctive pattern, material dimension, and embroidery techniques typically used on fabric. Labor-intensive hand beading creates understated allure in two glamorous patterns, while dimensional machine embroidery takes center stage in two other styles. Classic Scalamandré designs, including Falk Manor House, gain new character as hand-prints that take to the grasscloth surface with subtle irregularity. In some items, we created specialized layouts, giving designers the opportunity to customize the arrangement of motifs for a more paneled or all-over effect. With a dynamic mix of statement designs and trellis-inspired patterns, the seven styles of the Kingsley Collection offer a fresh take on luxury and a nuanced approach to glamour.

MONROE EMBROIDERED GRASSCLOTH 3 COLORWAYS (SC WP88383)

OLIVIA EMBROIDERED GRASSCLOTH 1 COLORWAY (SC WP88384) 1.800.932.4361

PLAIN GROUNDS ARE AVAILABLE FOR ALL KINGSLEY OFFERINGS

www.scalamandre.com