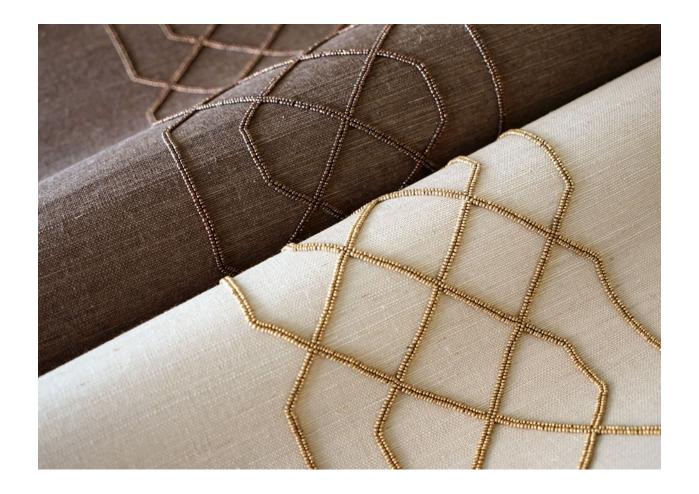

## KINGSLEY

Scalamandré presents the Kingsley Collection, a rich assortment of embellished wallcoverings. Our inspiration began with a classic grasscloth, well known for its rustic charm. We explored ways to enhance this textured surface with distinctive pattern, material dimension, and embroidery techniques typically used on fabric. Labor-intensive hand beading creates understated allure in two glamorous patterns, while dimensional machine embroidery takes center stage in two other styles. Classic Scalamandré designs, including Falk Manor House, gain new character as hand-prints that take to the grasscloth surface with subtle irregularity. In some items, we created specialized layouts, giving designers the opportunity to customize the arrangement of motifs for a more paneled or all-over effect. With a dynamic mix of statement designs and trellis-inspired patterns, the seven styles of the Kingsley Collection offer a fresh take on luxury and a nuanced approach to glamour.

HAND BEADED