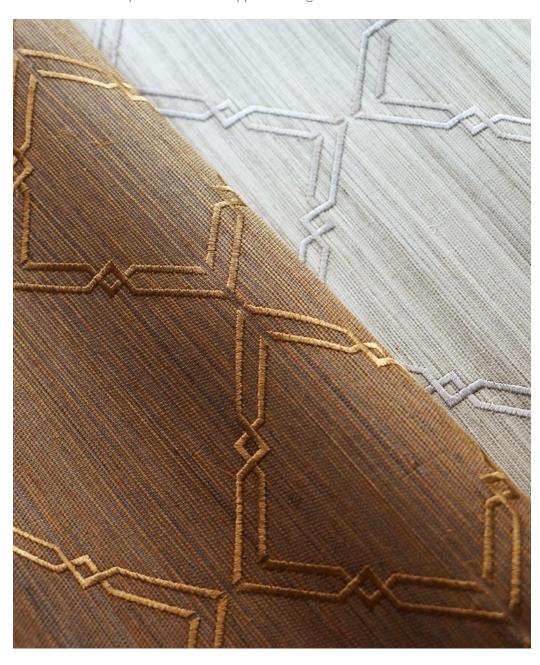

## KINGSLEY

Scalamandré presents the Kingsley Collection, a rich assortment of embellished wallcoverings. Our inspiration began with a classic grasscloth, well known for its rustic charm. We explored ways to enhance this textured surface with distinctive pattern, material dimension, and embroidery techniques typically used on fabric. Labor-intensive hand beading creates understated allure in two glamorous patterns, while dimensional machine embroidery takes center stage in two other styles. Classic Scalamandré designs, including Falk Manor House, gain new character as hand-prints that take to the grasscloth surface with subtle irregularity. In some items, we created specialized layouts, giving designers the opportunity to customize the arrangement of motifs for a more paneled or all-over effect. With a dynamic mix of statement designs and trellis-inspired patterns, the seven styles of the Kingsley Collection offer a fresh take on luxury and a nuanced approach to glamour.

MONROE EMBROIDERED GRASSCLOTH 3 COLORWAYS (SC WP88383)

OLIVIA EMBROIDERED GRASSCLOTH 1 COLORWAY (SC WP88384) 1.800.932.4361

PLAIN GROUNDS ARE AVAILABLE FOR ALL KINGSLEY OFFERINGS

www.scalamandre.com