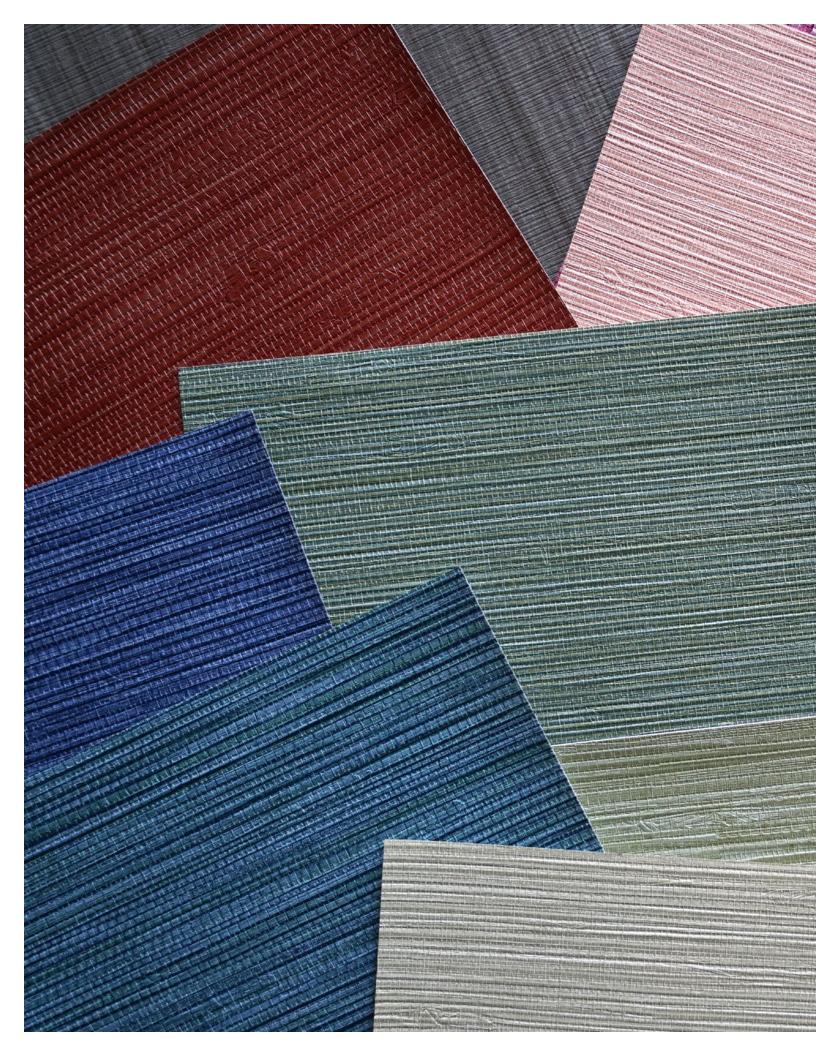

## GRASSLANDS VINYL WALLCOVERING COLLECTION

Scalamandré Contract is proud to present the Grasslands – Vinyl Collection, an assortment of contract grade vinyl wallcoverings capturing the essence of woven grasscloth. Perfect for applications ranging from hospitality to residential, the Grasslands – Vinyl Collection offers the nuance of natural fibers in resilient, multipurpose Type II vinyl. Available in an expansive palette of timeless shades, this booked collection of wallcovering basics is sure to become a designer staple.

# CONTRACT GRASSLANDS - VINYL

WALLCOVERINGS COLLECTION

SAVANNA SEEDLING 12 COLORWAYS (SC WP88442)

SEAGRASS 7 COLORWAYS (SC WP88440)

PAMPAS 9 COLORWAYS (SC WP88438)

WILLOW WEAVE
12 COLORWAYS (SC WP88441)

FEATHER REED
11 COLORWAYS (SC WP88437)