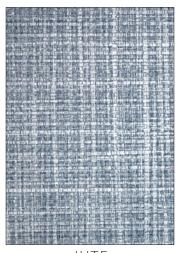

#### SAVANNA SEEDLING

Designed to capture the effect of woven abaca, or banana fiber, Savanna Seedling is a refined texture in fresh two-toned hues.

#### **SEAGRASS**

Soft colors blend with shades of white and ivory to create the fresh, sun-kissed look of Seagrass. An intricate embossing beautifully captures a handwoven feel.

#### PAMPAS

Pampas features an embossed layer that imitates the knots and bumps of woven hemp. This easy-to-use faux grasscloth is colored tonally for a semi-plain look.

#### WILLOW WEAVE

Layers of printed color create the subtle highs and lows of Willow Weave. Meant to feel like woven sisal, these striations of color blend to painterly effect.

#### FEATHER REED

Detailed embossing mimics fine warp yarns and natural wefts in Feather Reed. Each colorway is layered with a hint of metallic for subtle depth.

#### JUTE

Jute offers a balanced basketweave effect, with movement in both horizontal and vertical directions. The textured surface is overprinted with layers of color and metallic ink to create a naturally mottled look.

### **GREAT PLAINS**

Vertical lines of color are balanced by a fine horizontal ribbed effect in Great Plains, which mimics the texture and iridescence of woven silk and linen. Each colorway offers a graceful gradation of tonal hues.