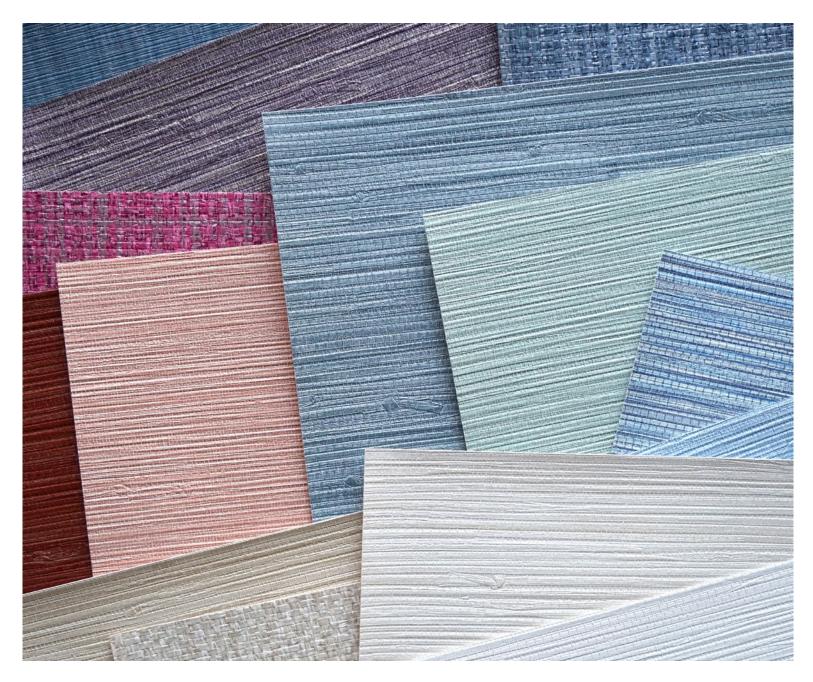

## GRASSLANDS - VINYL

WALLCOVERING COLLECTION

## GRASSLANDS VINYL WALLCOVERING COLLECTION

Scalamandré Contract is proud to present the Grasslands – Vinyl Collection, an assortment of contract grade vinyl wallcoverings capturing the essence of woven grasscloth. Perfect for applications ranging from hospitality to residential, the Grasslands – Vinyl Collection offers the nuance of natural fibers in resilient, multipurpose Type II vinyl. Available in an expansive palette of timeless shades, this booked collection of wallcovering basics is sure to become a designer staple.

# CONTRACT GRASSLANDS - VINYL

WALLCOVERINGS COLLECTION

SAVANNA SEEDLING 12 COLORWAYS (SC WP88442)

SEAGRASS 7 COLORWAYS (SC WP88440)

PAMPAS 9 COLORWAYS (SC WP88438)

WILLOW WEAVE
12 COLORWAYS (SC WP88441)

FEATHER REED
11 COLORWAYS (SC WP88437)