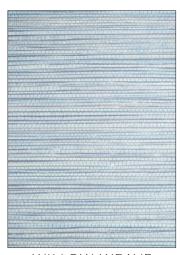

#### FEATHER REED

Detailed embossing mimics fine warp yarns and natural wefts in Feather Reed. Each colorway is layered with a hint of metallic for subtle depth.