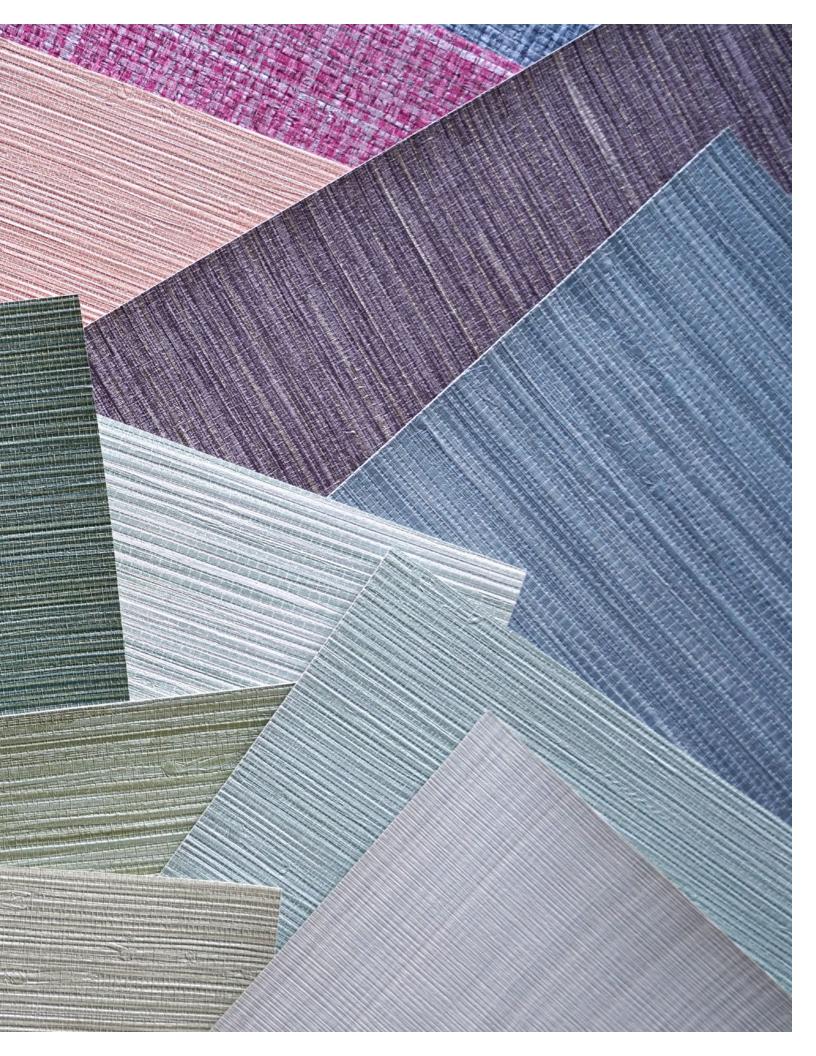

## GRASSLANDS VINYL WALLCOVERING COLLECTION

Scalamandré Contract is proud to present the Grasslands – Vinyl Collection, an assortment of contract grade vinyl wallcoverings capturing the essence of woven grasscloth. Perfect for applications ranging from hospitality to residential, the Grasslands – Vinyl Collection offers the nuance of natural fibers in resilient, multipurpose Type II vinyl. Available in an expansive palette of timeless shades, this booked collection of wallcovering basics is sure to become a designer staple.

# CONTRACT GRASSLANDS - VINYL

WALLCOVERINGS COLLECTION

SAVANNA SEEDLING 12 COLORWAYS (SC WP88442)

SEAGRASS 7 COLORWAYS (SC WP88440)

PAMPAS 9 COLORWAYS (SC WP88438)

WILLOW WEAVE
12 COLORWAYS (SC WP88441)

FEATHER REED
11 COLORWAYS (SC WP88437)