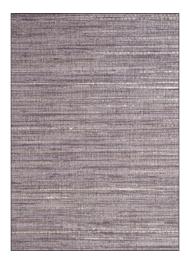

### **GREAT PLAINS**

Vertical lines of color are balanced by a fine horizontal ribbed effect in Great Plains, which mimics the texture and iridescence of woven silk and linen. Each colorway offers a graceful gradation of tonal hues.