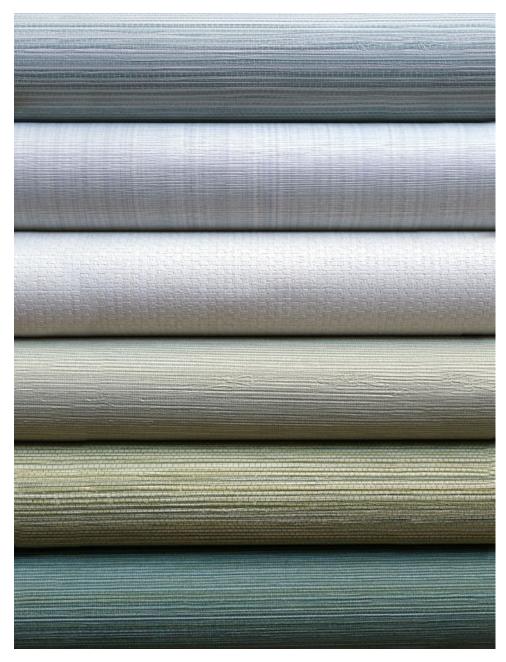

## GRASSLANDS - VINYL

WALLCOVERING COLLECTION

## GRASSLANDS VINYL WALLCOVERING COLLECTION

Scalamandré Contract is proud to present the Grasslands – Vinyl Collection, an assortment of contract grade vinyl wallcoverings capturing the essence of woven grasscloth. Perfect for applications ranging from hospitality to residential, the Grasslands – Vinyl Collection offers the nuance of natural fibers in resilient, multipurpose Type II vinyl. Available in an expansive palette of timeless shades, this booked collection of wallcovering basics is sure to become a designer staple.

# CONTRACT GRASSLANDS - VINYL

WALLCOVERINGS COLLECTION

SAVANNA SEEDLING 12 COLORWAYS (SC WP88442)

SEAGRASS 7 COLORWAYS (SC WP88440)

PAMPAS 9 COLORWAYS (SC WP88438)

WILLOW WEAVE
12 COLORWAYS (SC WP88441)

FEATHER REED
11 COLORWAYS (SC WP88437)