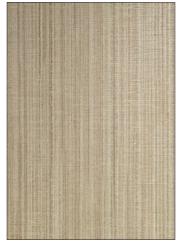

#### SAVANNA SEEDLING

Designed to capture the effect of woven abaca, or banana fiber, Savanna Seedling is a refined texture in fresh two-toned hues.

#### **SEAGRASS**

Soft colors blend with shades of white and ivory to create the fresh, sun-kissed look of Seagrass. An intricate embossing beautifully captures a handwoven feel.

#### PAMPAS

Pampas features an embossed layer that imitates the knots and bumps of woven hemp. This easy-to-use faux grasscloth is colored tonally for a semi-plain look.

#### WILLOW WEAVE

Layers of printed color create the subtle highs and lows of Willow Weave. Meant to feel like woven sisal, these striations of color blend to painterly effect.

#### FEATHER REED

Detailed embossing mimics fine warp yarns and natural wefts in Feather Reed. Each colorway is layered with a hint of metallic for subtle depth.

#### JUTE

Jute offers a balanced basketweave effect, with movement in both horizontal and vertical directions. The textured surface is overprinted with layers of color and metallic ink to create a naturally mottled look.

### **GREAT PLAINS**

Vertical lines of color are balanced by a fine horizontal ribbed effect in Great Plains, which mimics the texture and iridescence of woven silk and linen. Each colorway offers a graceful gradation of tonal hues.