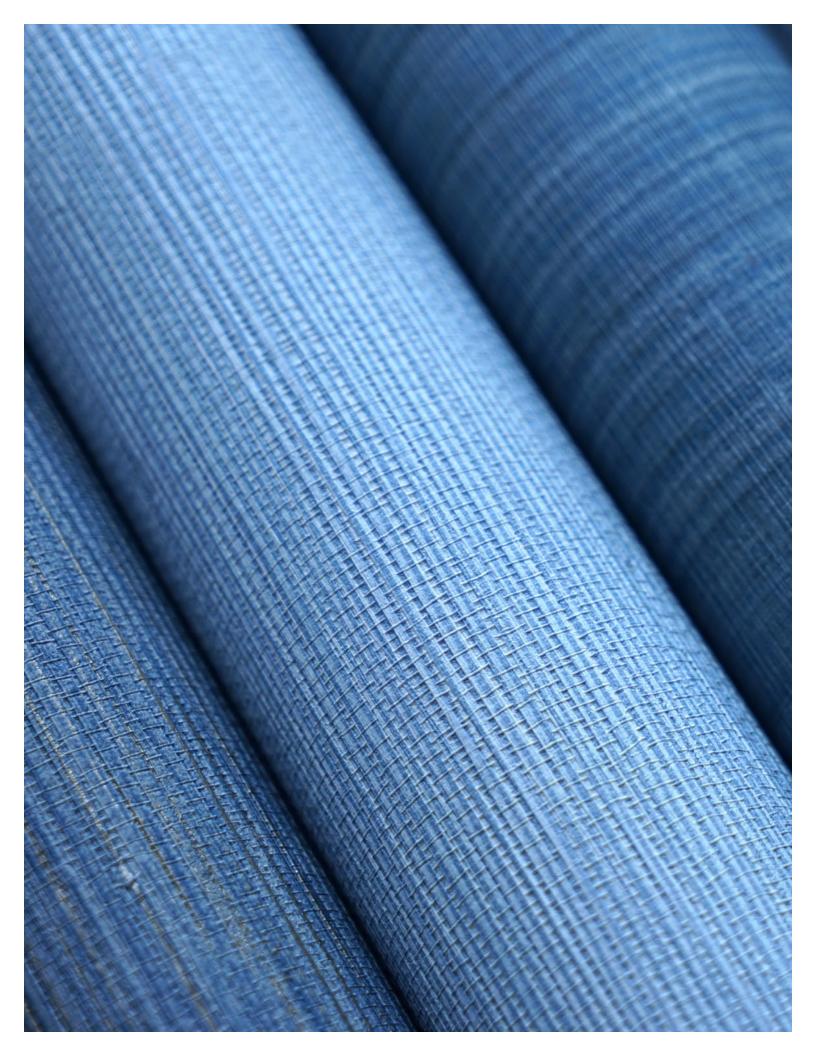

#### JUTE

Jute offers a balanced basketweave effect, with movement in both horizontal and vertical directions. The textured surface is overprinted with layers of color and metallic ink to create a naturally mottled look.