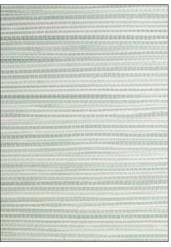

#### **SEAGRASS**

Soft colors blend with shades of white and ivory to create the fresh, sun-kissed look of Seagrass. An intricate embossing beautifully captures a handwoven feel.