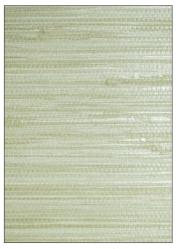

JUTE 8 COLORWAYS (SC WP88443)

GREAT PLAINS
7 COLORWAYS (SC WP88439)

#### JUTE

Jute offers a balanced basketweave effect, with movement in both horizontal and vertical directions. The textured surface is overprinted with layers of color and metallic ink to create a naturally mottled look.