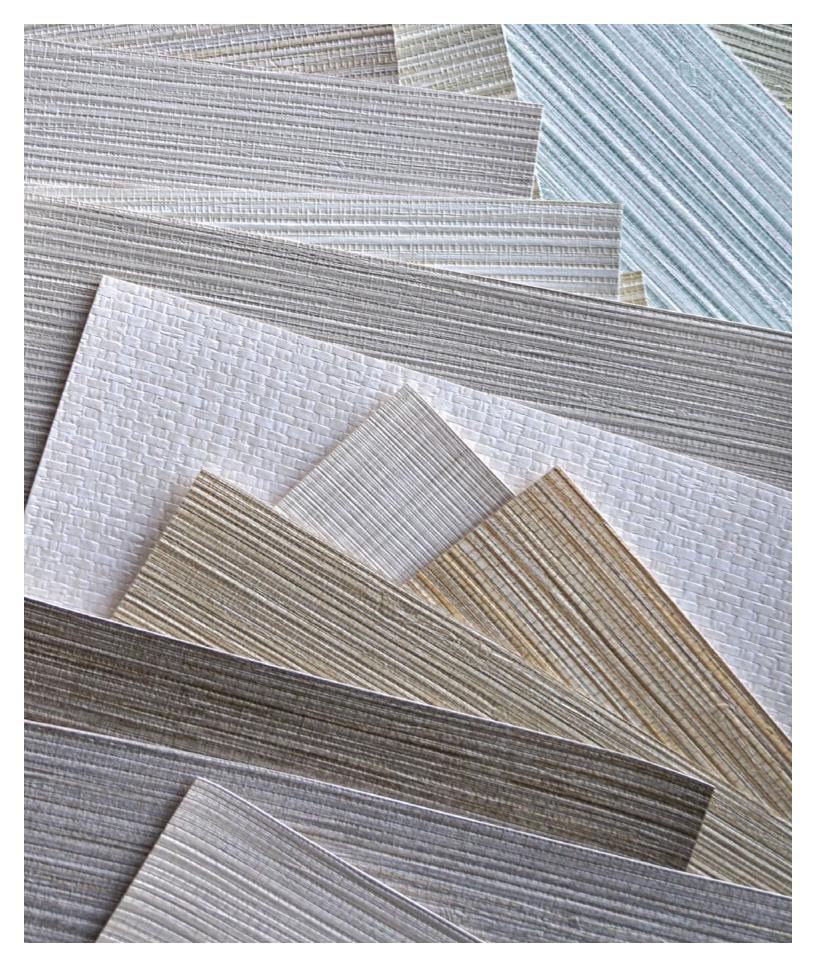

## GRASSLANDS - VINYL

WALLCOVERING COLLECTION

## GRASSLANDS VINYL WALLCOVERING COLLECTION

Scalamandré Contract is proud to present the Grasslands – Vinyl Collection, an assortment of contract grade vinyl wallcoverings capturing the essence of woven grasscloth. Perfect for applications ranging from hospitality to residential, the Grasslands – Vinyl Collection offers the nuance of natural fibers in resilient, multipurpose Type II vinyl. Available in an expansive palette of timeless shades, this booked collection of wallcovering basics is sure to become a designer staple.

# CONTRACT GRASSLANDS - VINYL

WALLCOVERINGS COLLECTION

SAVANNA SEEDLING 12 COLORWAYS (SC WP88442)

SEAGRASS 7 COLORWAYS (SC WP88440)

PAMPAS 9 COLORWAYS (SC WP88438)

WILLOW WEAVE
12 COLORWAYS (SC WP88441)

FEATHER REED
11 COLORWAYS (SC WP88437)