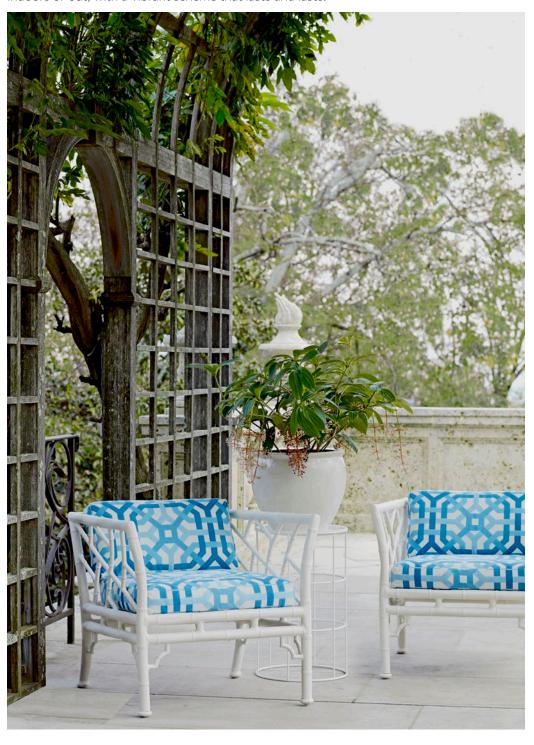

## ENDLESS SUMMER INDOOR/OUTDOOR FABRIC COLLECTION

Scalamandré introduces a richly textured collection of indoor/outdoor woven fabrics that feature a natural look and hand combined with high performance. Using fibers and weaves with the appearance of linen and cotton, these stylish fabrics offer high fade resistance, nano-finishing, durability and washability, making them ideal for the most active interior and exterior environments. Exotic batik-inspired designs, textures, stripes and geometrics are woven in a versatile palette that blends chic neutrals with clear and sunny shades. Create your own perfect endless summer indoors or out, with a vibrant scheme that lasts and lasts.