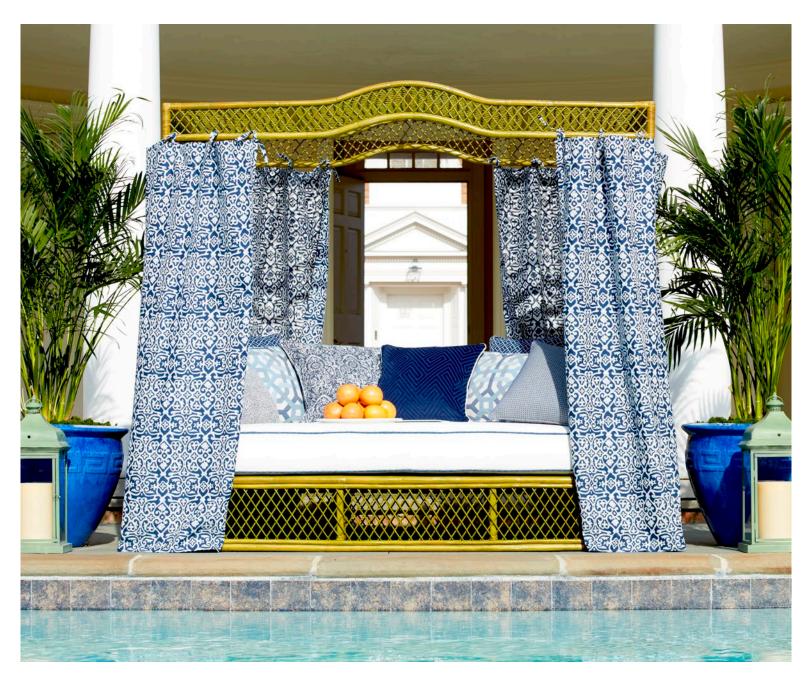

## ENDLESS SUMMER

## ENDLESS SUMMER INDOOR/OUTDOOR FABRIC COLLECTION

Scalamandré introduces a richly textured collection of indoor/outdoor woven fabrics that feature a natural look and hand combined with high performance. Using fibers and weaves with the appearance of linen and cotton, these stylish fabrics offer high fade resistance, nano-finishing, durability and washability, making them ideal for the most active interior and exterior environments. Exotic batik-inspired designs, textures, stripes and geometrics are woven in a versatile palette that blends chic neutrals with clear and sunny shades. Create your own perfect endless summer indoors or out, with a vibrant scheme that lasts and lasts.