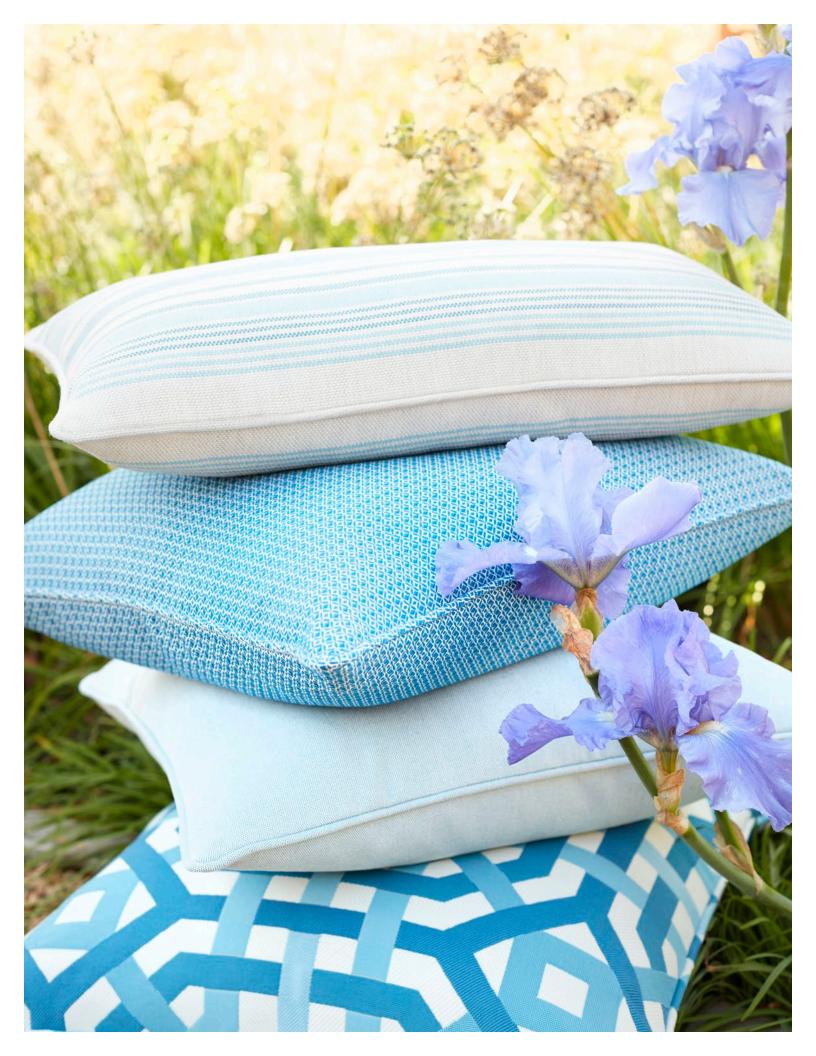

## ENDLESS SUMMER INDOOR/OUTDOOR FABRIC COLLECTION

Scalamandré introduces a richly textured collection of indoor/outdoor woven fabrics that feature a natural look and hand combined with high performance. Using fibers and weaves with the appearance of linen and cotton, these stylish fabrics offer high fade resistance, nano-finishing, durability and washability, making them ideal for the most active interior and exterior environments. Exotic batik-inspired designs, textures, stripes and geometrics are woven in a versatile palette that blends chic neutrals with clear and sunny shades. Create your own perfect endless summer indoors or out, with a vibrant scheme that lasts and lasts.