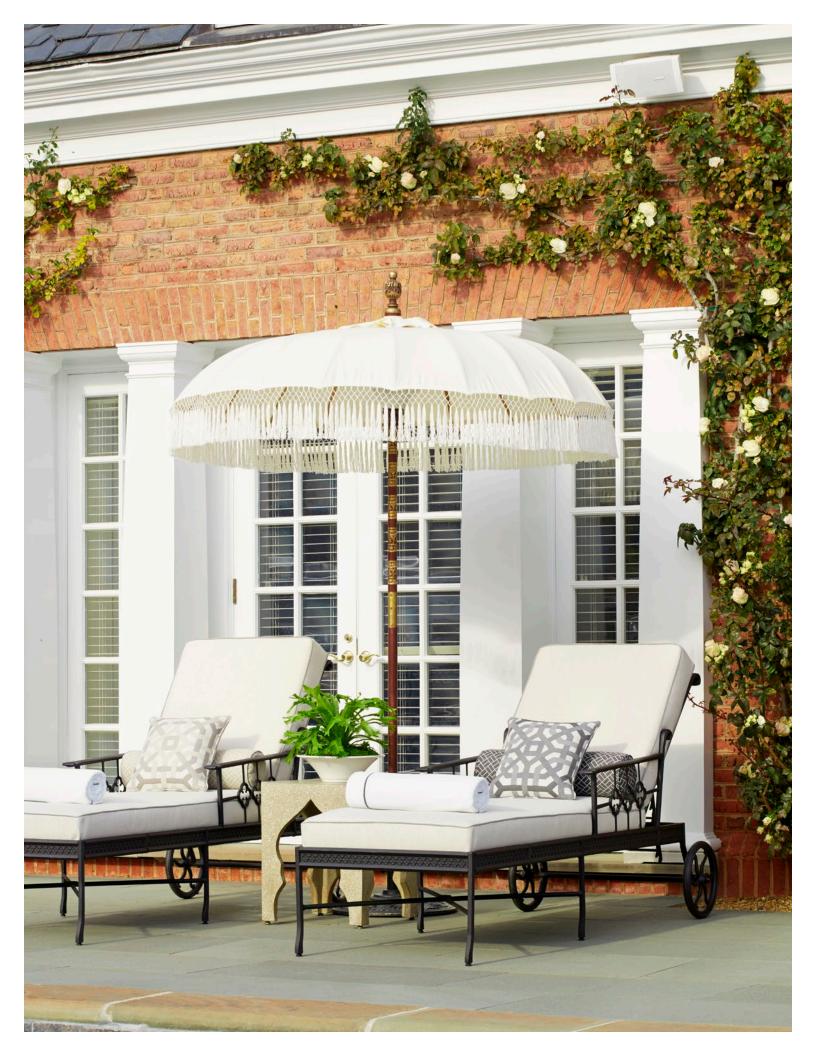

## ENDLESS SUMMER INDOOR/OUTDOOR FABRIC COLLECTION

Scalamandré introduces a richly textured collection of indoor/outdoor woven fabrics that feature a natural look and hand combined with high performance. Using fibers and weaves with the appearance of linen and cotton, these stylish fabrics offer high fade resistance, nano-finishing, durability and washability, making them ideal for the most active interior and exterior environments. Exotic batik-inspired designs, textures, stripes and geometrics are woven in a versatile palette that blends chic neutrals with clear and sunny shades. Create your own perfect endless summer indoors or out, with a vibrant scheme that lasts and lasts.