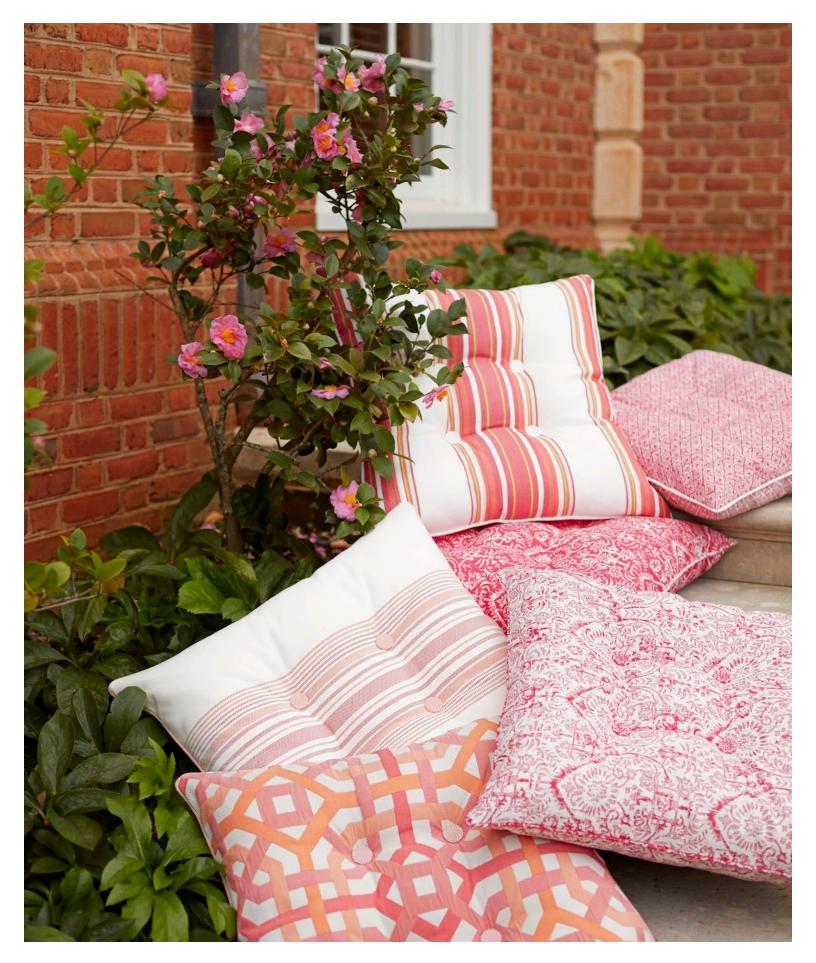

## ENDLESS SUMMER

## ENDLESS SUMMER INDOOR/OUTDOOR FABRIC COLLECTION

Scalamandré introduces a richly textured collection of indoor/outdoor woven fabrics that feature a natural look and hand combined with high performance. Using fibers and weaves with the appearance of linen and cotton, these stylish fabrics offer high fade resistance, nano-finishing, durability and washability, making them ideal for the most active interior and exterior environments. Exotic batik-inspired designs, textures, stripes and geometrics are woven in a versatile palette that blends chic neutrals with clear and sunny shades. Create your own perfect endless summer indoors or out, with a vibrant scheme that lasts and lasts.