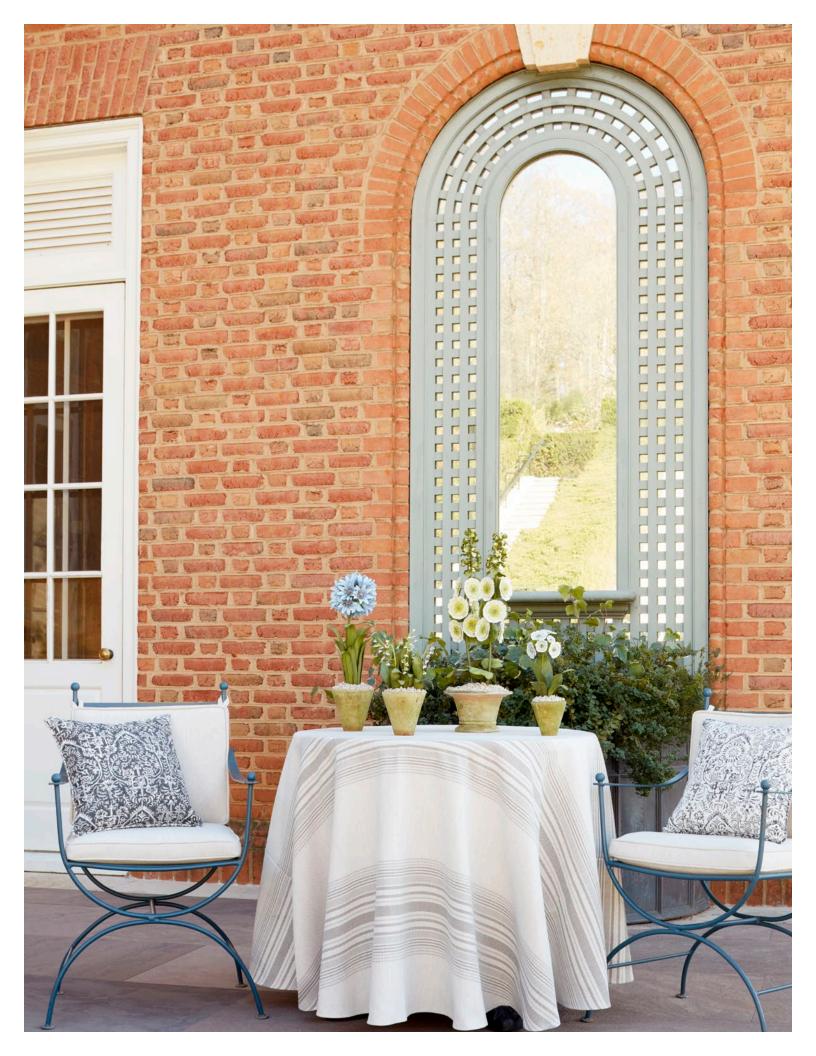

## ENDLESS SUMMER INDOOR/OUTDOOR FABRIC COLLECTION

Scalamandré introduces a richly textured collection of indoor/outdoor woven fabrics that feature a natural look and hand combined with high performance. Using fibers and weaves with the appearance of linen and cotton, these stylish fabrics offer high fade resistance, nano-finishing, durability and washability, making them ideal for the most active interior and exterior environments. Exotic batik-inspired designs, textures, stripes and geometrics are woven in a versatile palette that blends chic neutrals with clear and sunny shades. Create your own perfect endless summer indoors or out, with a vibrant scheme that lasts and lasts.