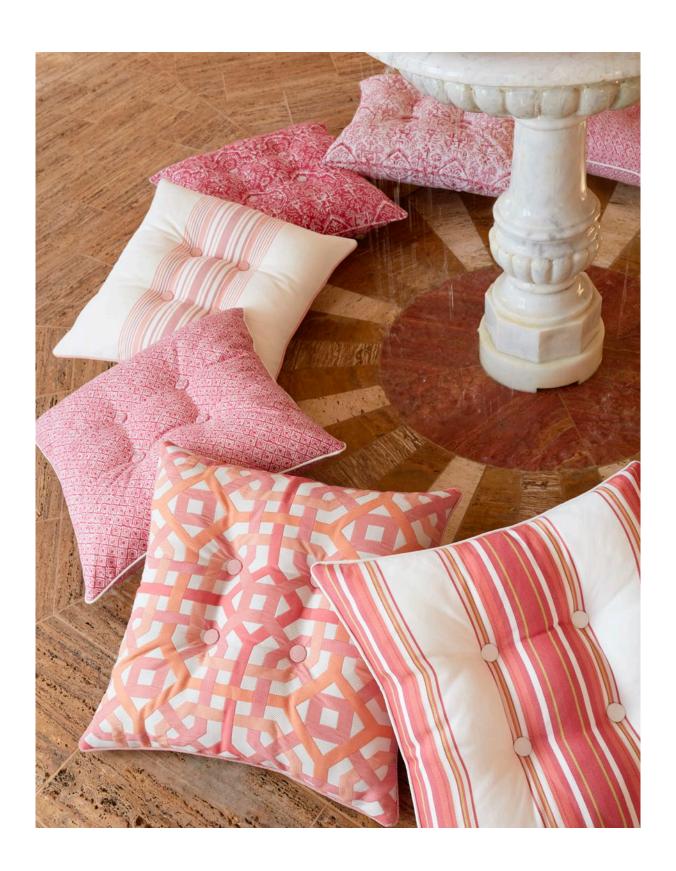

## ENDLESS SUMMER INDOOR/OUTDOOR FABRIC COLLECTION

Scalamandré introduces a richly textured collection of indoor/outdoor woven fabrics that feature a natural look and hand combined with high performance. Using fibers and weaves with the appearance of linen and cotton, these stylish fabrics offer high fade resistance, nano-finishing, durability and washability, making them ideal for the most active interior and exterior environments. Exotic batik-inspired designs, textures, stripes and geometrics are woven in a versatile palette that blends chic neutrals with clear and sunny shades. Create your own perfect endless summer indoors or out, with a vibrant scheme that lasts and lasts.

## ENDLESS SUMMER

NDOOR/OUTDOOR FABRICS

AMAZED 4 COLORWAYS (SC 27062)

BAMBOO LATTICE 4 COLORWAYS (SC 27059)

BIRD'S EYE WEAVE 5 COLORWAYS (SC 27068)

CABANA STRIPE 3 COLORWAYS (SC 27063)

CANVAS 5 COLORWAYS (SC 27067)

DOMINO 4 COLORWAYS (SC 27065)

HOPSACK 8 COLORWAYS (SC 27066)

JAVA 4 COLORWAYS (SC 27056)

NAUTICAL STRIPE 4 COLORWAYS (SC 27069)

**KEDIRI** 4 COLORWAYS (SC 27057)

MEANDER VELVET 4 COLORWAYS (SC 27060)

SARONG 5 COLORWAYS (SC 27058)

STINGRAY 4 COLORWAYS (SC 27064)

SUMMER TWEED 5 COLORWAYS (SC 27061)