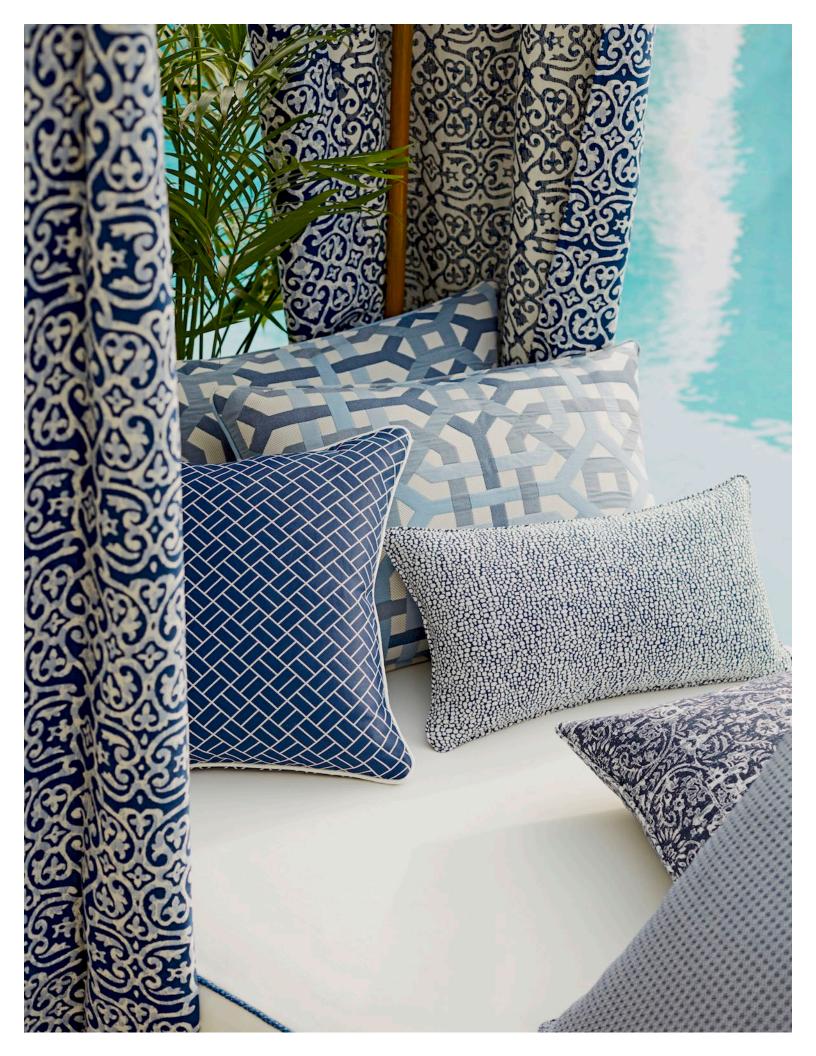

## ENDLESS SUMMER INDOOR/OUTDOOR FABRIC COLLECTION

Scalamandré introduces a richly textured collection of indoor/outdoor woven fabrics that feature a natural look and hand combined with high performance. Using fibers and weaves with the appearance of linen and cotton, these stylish fabrics offer high fade resistance, nano-finishing, durability and washability, making them ideal for the most active interior and exterior environments. Exotic batik-inspired designs, textures, stripes and geometrics are woven in a versatile palette that blends chic neutrals with clear and sunny shades. Create your own perfect endless summer indoors or out, with a vibrant scheme that lasts and lasts.