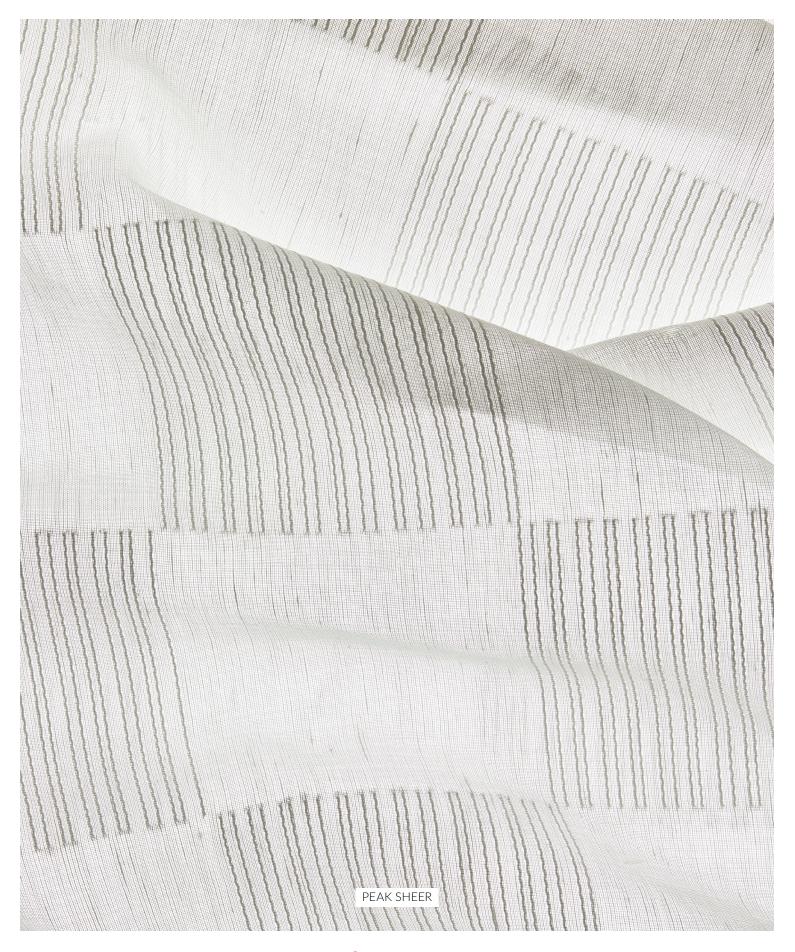

PEAK SHEER SC 0001 27314 - White The checkerboard motif in Peak Sheer is created by a clipped, or "fil coupé" construction.

EQUINOX SHEER SC 0001 27285 – Off White Equinox Sheer is an easy-to-use coordinate offering fine texture.