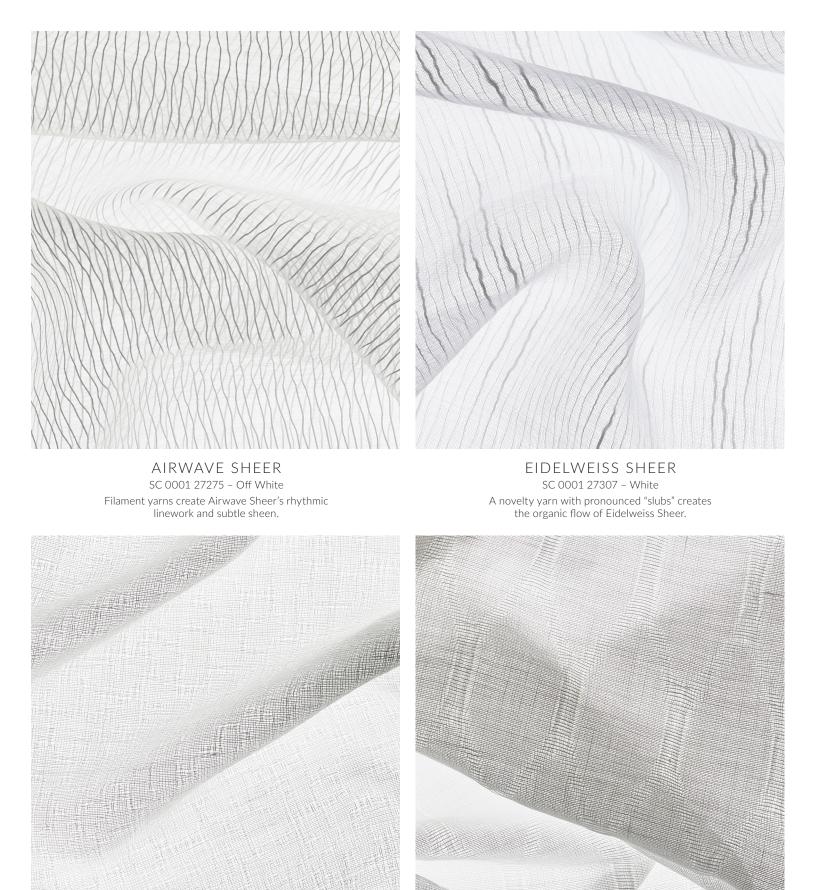

## ALL SHEERS IN THIS BROCHURE ARE SHOWN RAILROADED.

STAR SHEER SC 0001 27278 - Off White The constellation-like pattern of Star Sheer is created by an intricate leno-weave construction. SATURN SHEER SC 0001 27276 - White The ogee motifs of Saturn Sheer are created by an intricate leno-weave construction.