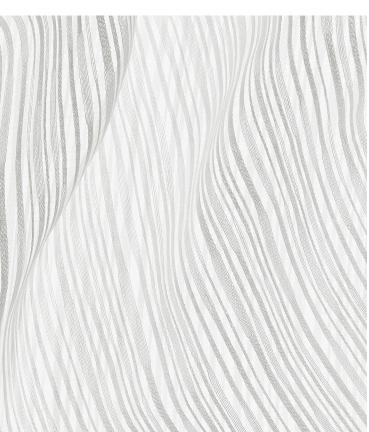

SKY SHEER SC 0001 27271 – Off White Wave-like yarns create fine texture in Sky Sheer.

MOONDROP SHEER SC 0001 27299 – Off White Finely crimped yarns offer subtle whimsy in Moondrop Sheer.

ELEVATION SHEER SC 0001 27283 – Off White Fine yarns create the subtle structure of Elevation Sheer.