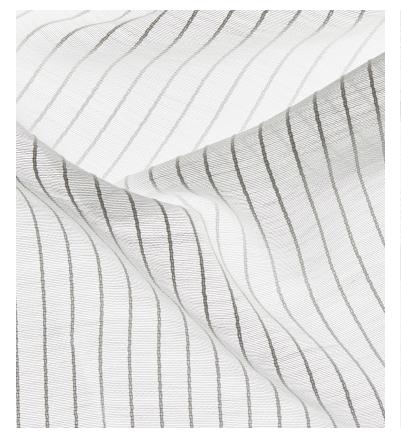

## ALL SHEERS IN THIS BROCHURE ARE SHOWN RAILROADED.

STAR SHEER SC 0001 27278 - Off White The constellation-like pattern of Star Sheer is created by an intricate leno-weave construction. SATURN SHEER SC 0001 27276 - White The ogee motifs of Saturn Sheer are created by an intricate leno-weave construction.

UPWARD SHEER SC 0001 27274 – Off White Upward Sheer features a fine pinstripe for a tailored look.

CELESTIAL SHEER SC 0001 27273 - Off White Textured yarns create the fine, irregular stripes of Celestial Sheer. SUNBEAM SHEER SC 0001 27268 - Off White Matte yarns create the soft stripes of Sunbeam Sheer.