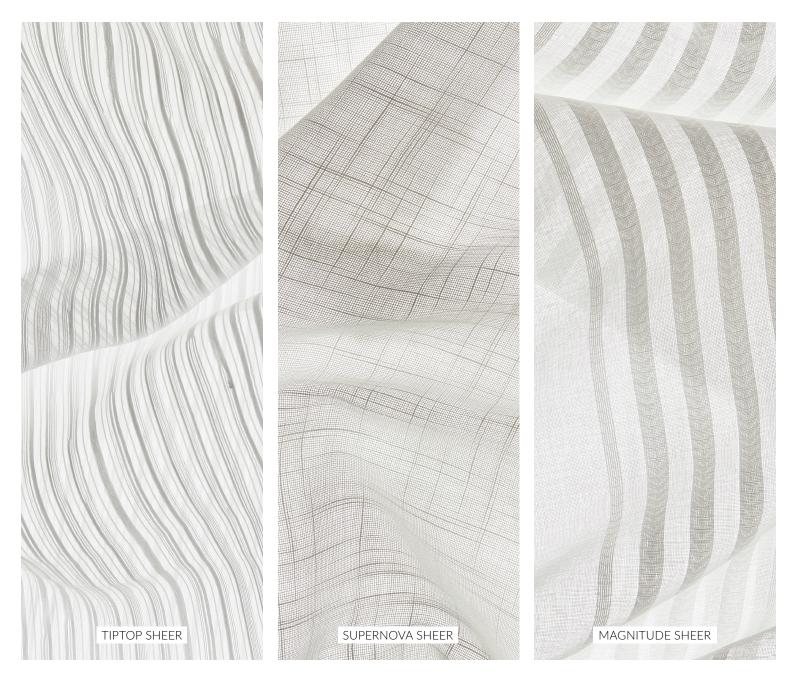

TIPTOP SHEER SC 0001 27282 - Off White Matte yarns create the striations of Tiptop Sheer. OZONE SHEER SC 0001 27270 - Off White The soft, wavy stripes of Ozone Sheer have a matte, almost knitted look.

MAGNITUDE SHEER SC 0001 27303 - Off White Magnitude Sheer is made of raised, ribbon-like stripes alternating with fine texture.

ORBIT SHEER SC 0001 27301 – Off White Fine lines create a subtle, textural ombre in Orbit Sheer.

GUST SHEER SC 0001 27290 – Off White Gust Sheer has a subtle cross hatch effect created by subtle movement in the yarns.

SUPERNOVA SHEER SC 0001 27291 – Off White Supernova Sheer has a subtle cross hatch effect created by subtle movement in the yarns.