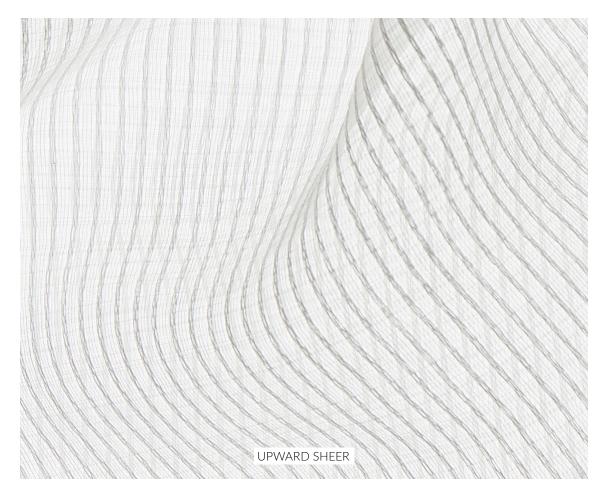

UPWARD SHEER SC 0001 27274 – Off White Upward Sheer features a fine pinstripe for a tailored look.

CELESTIAL SHEER SC 0001 27273 - Off White Textured yarns create the fine, irregular stripes of Celestial Sheer. SUNBEAM SHEER SC 0001 27268 - Off White Matte yarns create the soft stripes of Sunbeam Sheer.