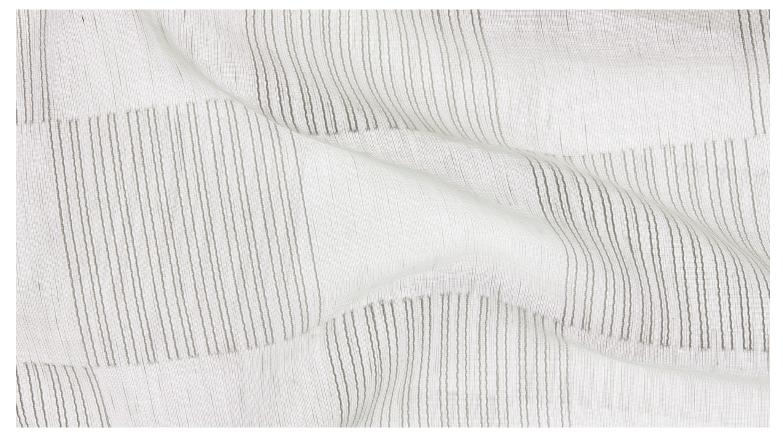

UPWARD SHEER SC 0001 27274 – Off White Upward Sheer features a fine pinstripe for a tailored look.

CELESTIAL SHEER SC 0001 27273 - Off White Textured yarns create the fine, irregular stripes of Celestial Sheer. SUNBEAM SHEER SC 0001 27268 - Off White Matte yarns create the soft stripes of Sunbeam Sheer.

MOONBEAM SHEER SC 0001 27279 - Off White Moonbeam Sheer is made of textured, tonal stripes showing off the fine, irregular movement in the yarns.

FLIGHT SHEER SC 0001 27277 – Off White Fine stripes create the rhythmic effect of Flight Sheer.

STRATOSPHERE SHEER SC 0001 27315 – Off White Widely spaced pinstripes punctuate the gauzy weave of Stratosphere Sheer.

TRAPEZE SHEER SC 0001 27302 – Off White Trapeze Sheer features stripes of raised ribbon-like lines.