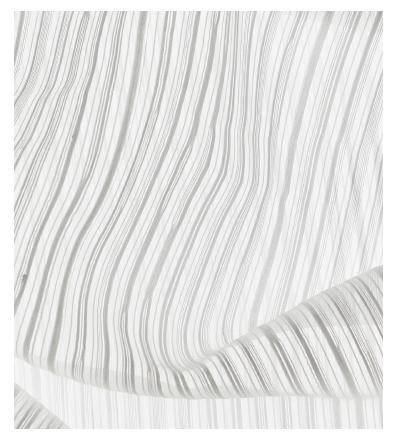

LUNAR SHEER SC 0001 27269 - Off White A wispy linear construction creates easy movement in Lunar Sheer.

GALE SHEER SC 0001 27272 - Off White A pocket weave creates the subtle ribbed effect of Gale Sheer.