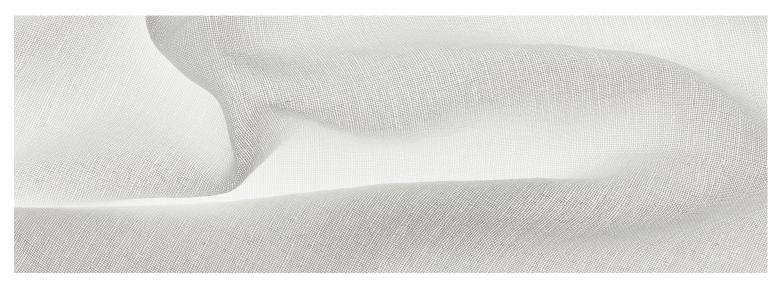

CLIFF SHEER SC 0001 27312 – Off White Cliff Sheer is an easy-to-use coordinate offering fine, crapelike texture.

AIRY SHEER SC 0001 27311 - White True to its name, Airy Sheer is a finely textured, easy-to-use coordinate.

MOONDUST SHEER SC 0001 27298 – Off White Moondust Sheer is an easy-to-use coordinate using textured yarns. HELIUM SHEER SC 0001 27280 - Off White Helium Sheer is an easy-to-use coordinate offering fine texture.