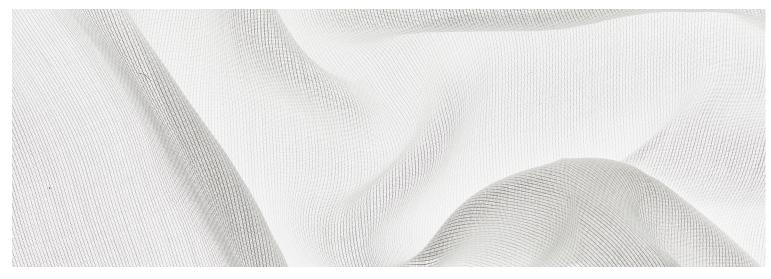

PINNACLE SHEER SC 0001 27286 - Off White Pinnacle Sheer is an easy-to-use coordinate offering fine texture.

GRAVITY SHEER SC 0001 27292 - Off White Subtle slubs in the yarns create a fine crosshatch effect in Gravity Sheer.

HALO SHEER SC 0001 27287 – Off White Halo Sheer is an easy-to-use coordinate offering fine texture with a slight slub.

LATITUDE SHEER SC 0001 27297 - Off White Latitude Sheer is an easy-to-use coordinate offering fine texture.

ALTIMETER SHEER SC 0001 27289 – Off White Altimeter Sheer has a subtle cross hatch effect created by subtle movement in the yarns.

MAMMOTH SHEER SC 0001 27306 - White Striations in warp and weft create subtle motion in Mammoth Sheer.

GUST SHEER SC 0001 27290 – Off White Gust Sheer has a subtle cross hatch effect created by subtle movement in the yarns.

SUPERNOVA SHEER SC 0001 27291 – Off White Supernova Sheer has a subtle cross hatch effect created by subtle movement in the yarns.