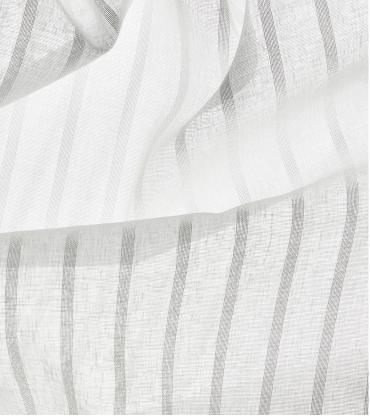

## ALL SHEERS IN THIS BROCHURE ARE SHOWN RAILROADED.

STAR SHEER SC 0001 27278 - Off White The constellation-like pattern of Star Sheer is created by an intricate leno-weave construction. SATURN SHEER SC 0001 27276 - White The ogee motifs of Saturn Sheer are created by an intricate leno-weave construction.

UPWARD SHEER SC 0001 27274 – Off White Upward Sheer features a fine pinstripe for a tailored look.

CELESTIAL SHEER SC 0001 27273 - Off White Textured yarns create the fine, irregular stripes of Celestial Sheer. SUNBEAM SHEER SC 0001 27268 - Off White Matte yarns create the soft stripes of Sunbeam Sheer.