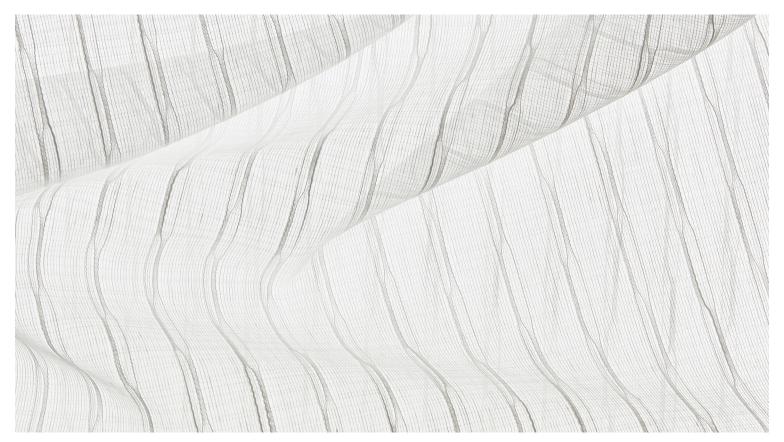

STRATOSPHERE SHEER SC 0001 27315 – Off White Widely spaced pinstripes punctuate the gauzy weave of Stratosphere Sheer.

TRAPEZE SHEER SC 0001 27302 – Off White Trapeze Sheer features stripes of raised ribbon-like lines.