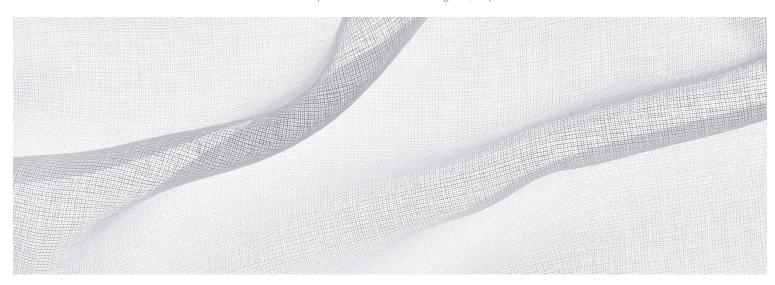

HORIZON SHEER SC 0001 27310 - Off White Horizon Sheer features a dry hand and delicate stripe effect. SPACE SHEER SC 0001 27313 - Grey Soft grey coloring and linear movement characterize Space Sheer.

ASCENT SHEER SC 0001 27288 - Off White Subtle weave structures characterize the surface of Ascent Sheer.

SNOWFLAKE SHEER SC 0001 27293 - White Snowflake Sheer is composed of subtly irregular yarns in both the warp and weft.

MERCURY SHEER SC 0001 27294 – Off White Mercury Sheer is characterized by a matte finish and subtle crosshatch effect.