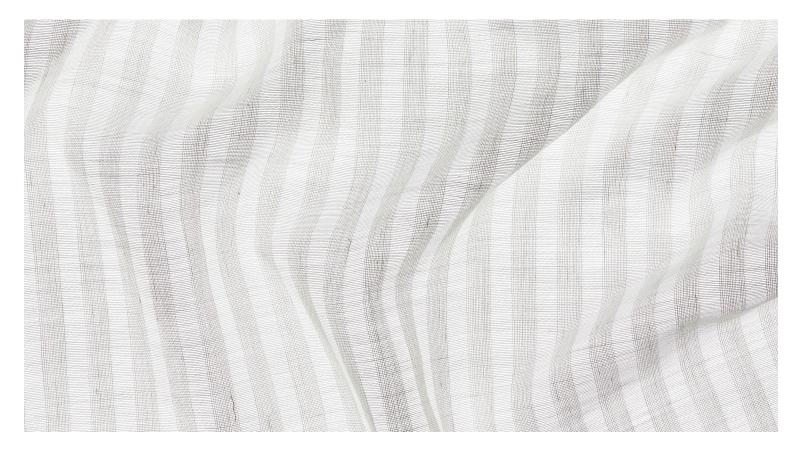

## ALL SHEERS IN THIS BROCHURE ARE SHOWN RAILROADED.

STAR SHEER SC 0001 27278 - Off White The constellation-like pattern of Star Sheer is created by an intricate leno-weave construction. SATURN SHEER SC 0001 27276 - White The ogee motifs of Saturn Sheer are created by an intricate leno-weave construction.

UPWARD SHEER SC 0001 27274 – Off White Upward Sheer features a fine pinstripe for a tailored look.

CELESTIAL SHEER SC 0001 27273 - Off White Textured yarns create the fine, irregular stripes of Celestial Sheer. SUNBEAM SHEER SC 0001 27268 - Off White Matte yarns create the soft stripes of Sunbeam Sheer.