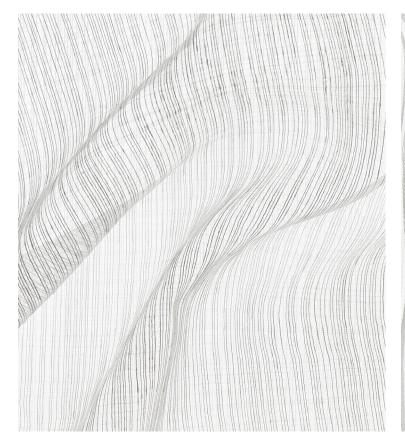

TIPTOP SHEER SC 0001 27282 - Off White Matte yarns create the striations of Tiptop Sheer. OZONE SHEER SC 0001 27270 - Off White The soft, wavy stripes of Ozone Sheer have a matte, almost knitted look.