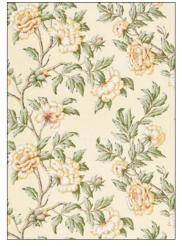

## CALABRIA FABRIC COLLECTION

PEONIA LINEN PRINT 3 COLORWAYS (SC 16616)

DIAMANTE, MATELASSÉ 6 COLORWAYS (SC 27223)

ANTONELLA LAMPAS 3 COLORWAYS (SC 27224)

TESORO PRINTED VELVET 4 COLORWAYS (SC 16617)

STRADA STRIPE 6 COLORWAYS (SC 27220)