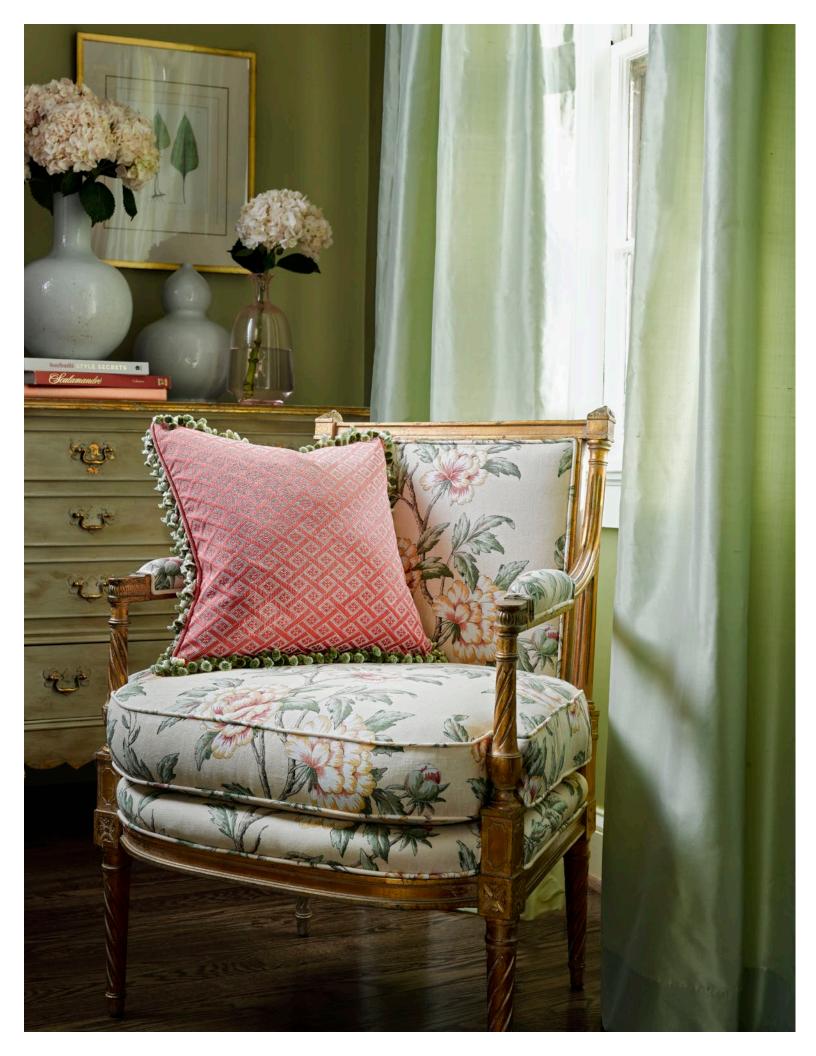

The Calabria Collection is a curated selection of statement prints and sumptuous wovens celebrating the spirit of Scalamandré in updated hues, classic textile techniques and archival patterns reimagined for today's interiors. Couture-inspired color palettes breathe new life into traditional weaving techniques, like matelasse and lampas. Classic cotton is featured in two special plains — a moiré in fourteen fabulous hues, and a feather-soft plain-weave in perfect neutrals. A bold stripe and plaid are calendared for subtle sheen, and pair beautifully with the collection's new florals. This diverse offering pays homage to our storied brand with a renewed look at classic motifs.

## CALABRIA FABRIC COLLECTION

PEONIA LINEN PRINT 3 COLORWAYS (SC 16616)

DIAMANTE, MATELASSÉ 6 COLORWAYS (SC 27223)

ANTONELLA LAMPAS 3 COLORWAYS (SC 27224)

TESORO PRINTED VELVET 4 COLORWAYS (SC 16617)

STRADA STRIPE 6 COLORWAYS (SC 27220)