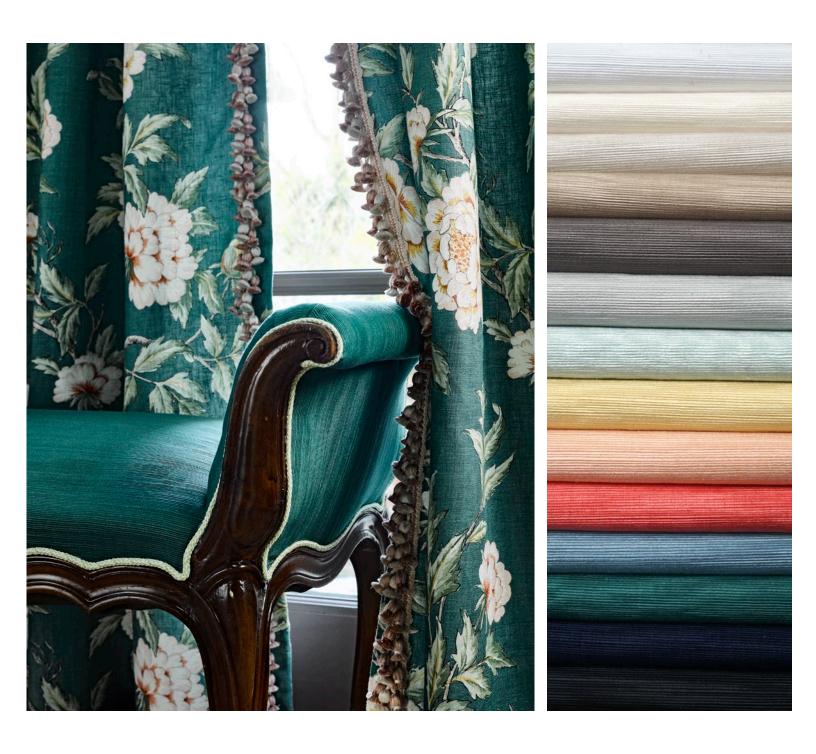

The Calabria Collection is a curated selection of statement prints and sumptuous wovens celebrating the spirit of Scalamandré in updated hues, classic textile techniques and archival patterns reimagined for today's interiors. Couture-inspired color palettes breathe new life into traditional weaving techniques, like matelasse and lampas. Classic cotton is featured in two special plains — a moiré in fourteen fabulous hues, and a feather-soft plain-weave in perfect neutrals. A bold stripe and plaid are calendared for subtle sheen, and pair beautifully with the collection's new florals. This diverse offering pays homage to our storied brand with a renewed look at classic motifs.

## CALABRIA FABRIC COLLECTION

PEONIA LINEN PRINT 3 COLORWAYS (SC 16616)

DIAMANTE, MATELASSÉ 6 COLORWAYS (SC 27223)

ANTONELLA LAMPAS 3 COLORWAYS (SC 27224)

TESORO PRINTED VELVET 4 COLORWAYS (SC 16617)

STRADA STRIPE 6 COLORWAYS (SC 27220)