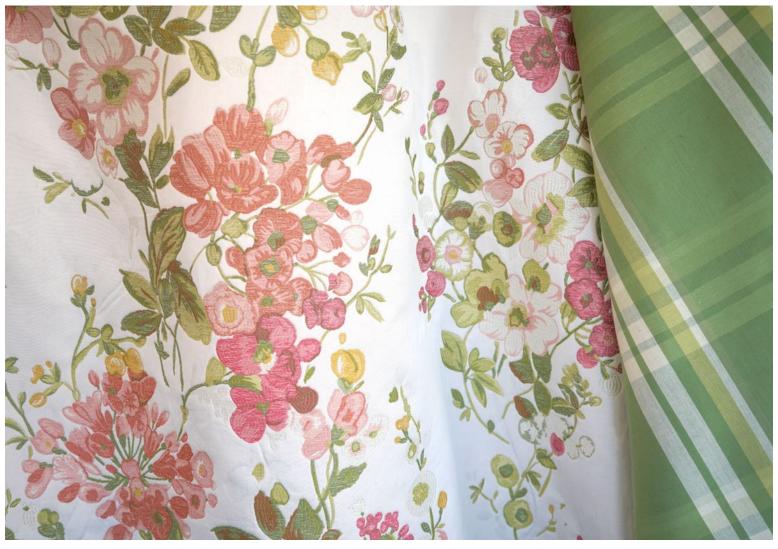

## CALABRIA FABRIC COLLECTION

PEONIA LINEN PRINT 3 COLORWAYS (SC 16616)

DIAMANTE, MATELASSÉ 6 COLORWAYS (SC 27223)

ANTONELLA LAMPAS 3 COLORWAYS (SC 27224)

TESORO PRINTED VELVET 4 COLORWAYS (SC 16617)

STRADA STRIPE 6 COLORWAYS (SC 27220)