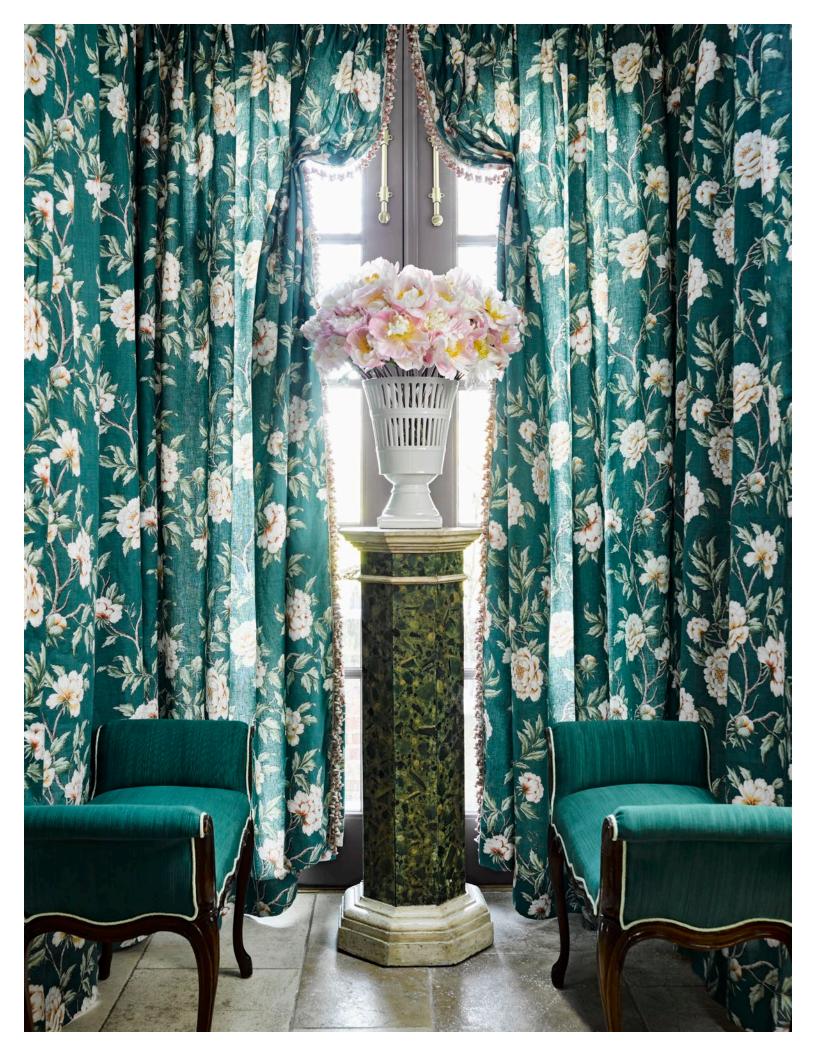

The Calabria Collection is a curated selection of statement prints and sumptuous wovens celebrating the spirit of Scalamandré in updated hues, classic textile techniques and archival patterns reimagined for today's interiors. Couture-inspired color palettes breathe new life into traditional weaving techniques, like matelasse and lampas. Classic cotton is featured in two special plains — a moiré in fourteen fabulous hues, and a feather-soft plain-weave in perfect neutrals. A bold stripe and plaid are calendared for subtle sheen, and pair beautifully with the collection's new florals. This diverse offering pays homage to our storied brand with a renewed look at classic motifs.

## CALABRIA FABRIC COLLECTION

PEONIA LINEN PRINT 3 COLORWAYS (SC 16616)

DIAMANTE, MATELASSÉ 6 COLORWAYS (SC 27223)

ANTONELLA LAMPAS 3 COLORWAYS (SC 27224)

TESORO PRINTED VELVET 4 COLORWAYS (SC 16617)

STRADA STRIPE 6 COLORWAYS (SC 27220)