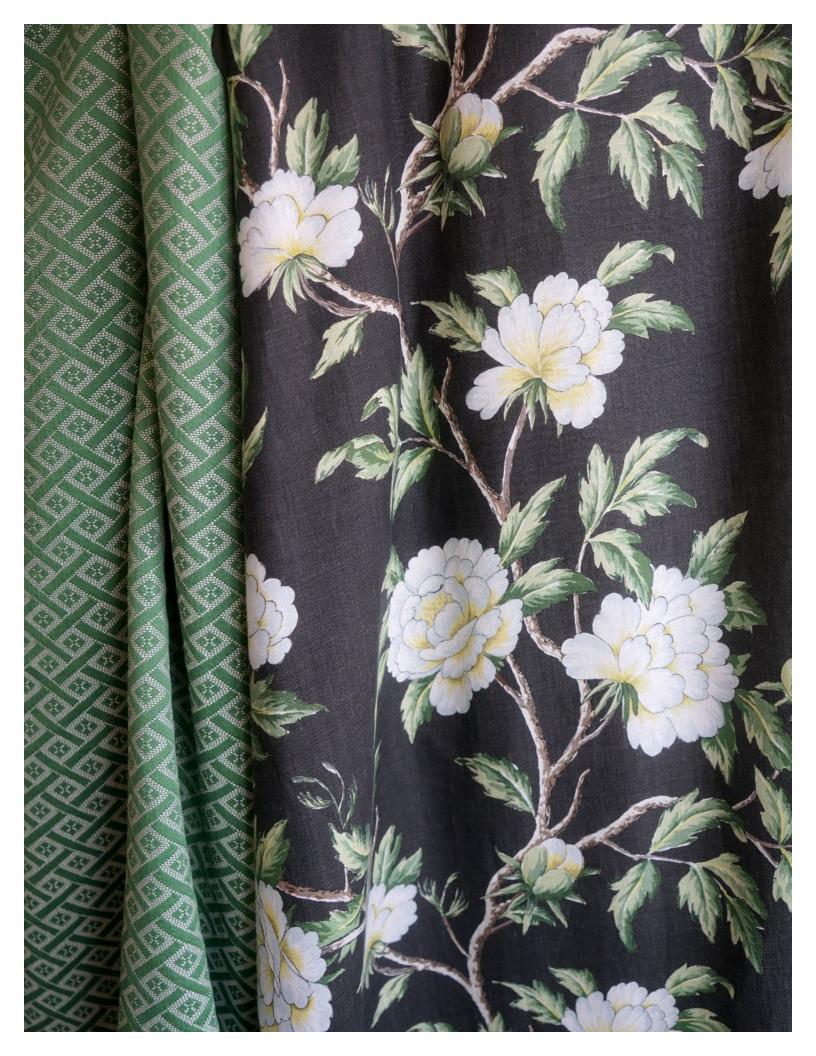

The Calabria Collection is a curated selection of statement prints and sumptuous wovens celebrating the spirit of Scalamandré in updated hues, classic textile techniques and archival patterns reimagined for today's interiors. Couture-inspired color palettes breathe new life into traditional weaving techniques, like matelasse and lampas. Classic cotton is featured in two special plains — a moiré in fourteen fabulous hues, and a feather-soft plain-weave in perfect neutrals. A bold stripe and plaid are calendared for subtle sheen, and pair beautifully with the collection's new florals. This diverse offering pays homage to our storied brand with a renewed look at classic motifs.

## CALABRIA FABRIC COLLECTION

PEONIA LINEN PRINT 3 COLORWAYS (SC 16616)

DIAMANTE, MATELASSÉ 6 COLORWAYS (SC 27223)

ANTONELLA LAMPAS 3 COLORWAYS (SC 27224)

TESORO PRINTED VELVET 4 COLORWAYS (SC 16617)

STRADA STRIPE 6 COLORWAYS (SC 27220)