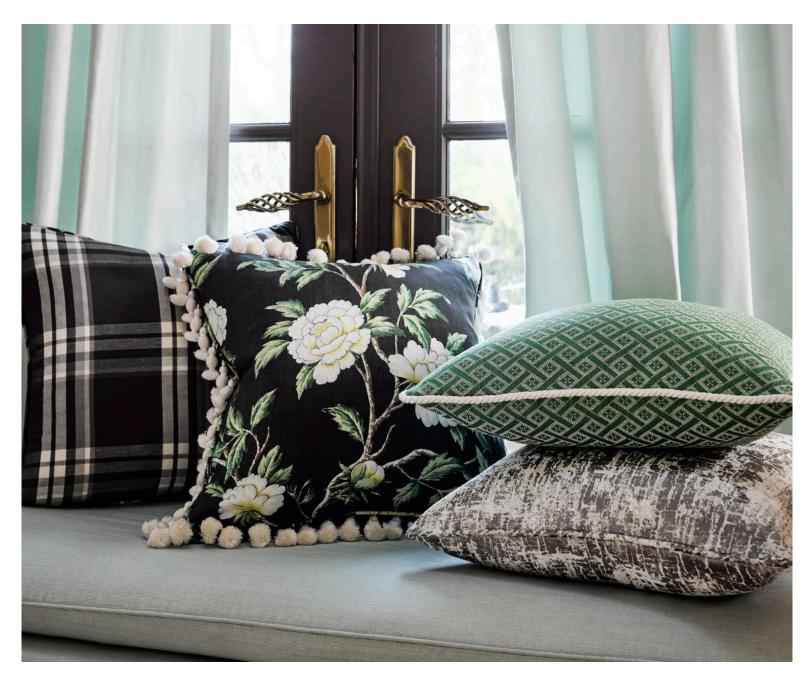

The Calabria Collection is a curated selection of statement prints and sumptuous wovens celebrating the spirit of Scalamandré in updated hues, classic textile techniques and archival patterns reimagined for today's interiors. Couture-inspired color palettes breathe new life into traditional weaving techniques, like matelasse and lampas. Classic cotton is featured in two special plains — a moiré in fourteen fabulous hues, and a feather-soft plain-weave in perfect neutrals. A bold stripe and plaid are calendared for subtle sheen, and pair beautifully with the collection's new florals. This diverse offering pays homage to our storied brand with a renewed look at classic motifs.

## CALABRIA FABRIC COLLECTION

PEONIA LINEN PRINT 3 COLORWAYS (SC 16616)

DIAMANTE, MATELASSÉ 6 COLORWAYS (SC 27223)

ANTONELLA LAMPAS 3 COLORWAYS (SC 27224)

TESORO PRINTED VELVET 4 COLORWAYS (SC 16617)

STRADA STRIPE 6 COLORWAYS (SC 27220)

MODO PLAID 6 COLORWAYS (SC 27221)

RIVA MOIRÉ
14 COLORWAYS (SC 27222)

ALMA SILHOUETTE PRINT 3 COLORWAYS (SC 16614)

FRESCO BRUSHED COTTON
3 COLORWAYS (SC 27227)

CAMILLE DAMASK 3 COLORWAYS (SC 27226)