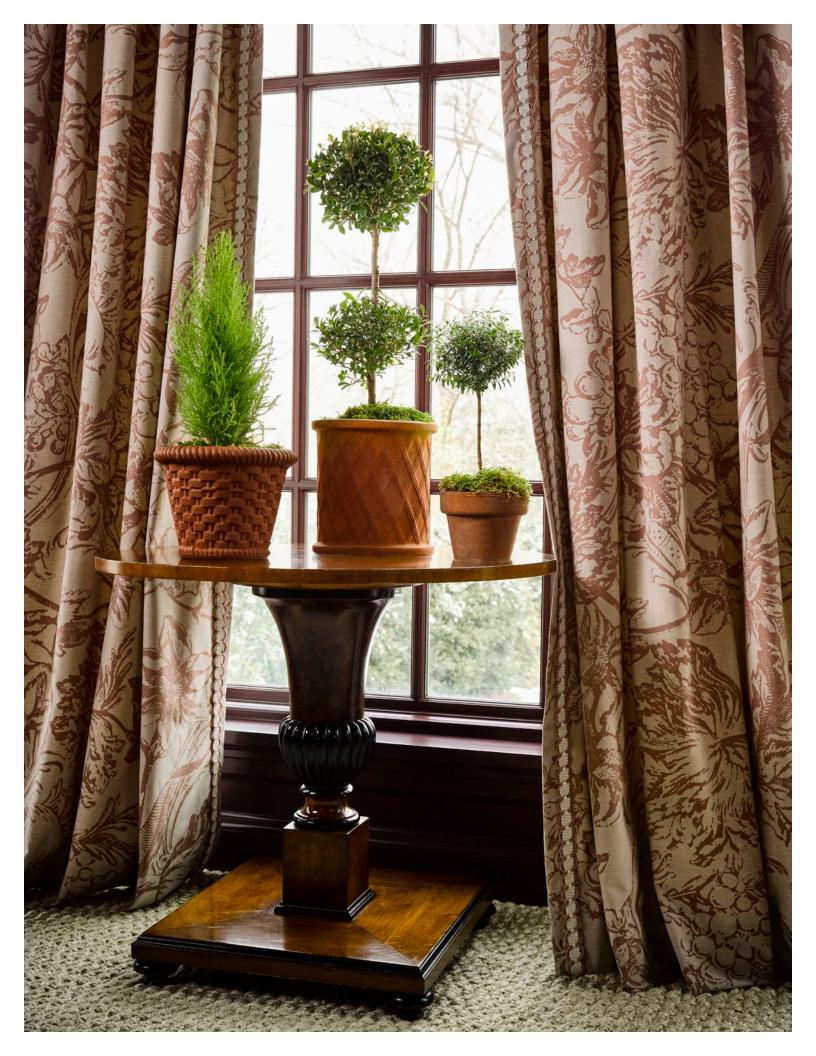

The Calabria Collection is a curated selection of statement prints and sumptuous wovens celebrating the spirit of Scalamandré in updated hues, classic textile techniques and archival patterns reimagined for today's interiors. Couture-inspired color palettes breathe new life into traditional weaving techniques, like matelasse and lampas. Classic cotton is featured in two special plains — a moiré in fourteen fabulous hues, and a feather-soft plain-weave in perfect neutrals. A bold stripe and plaid are calendared for subtle sheen, and pair beautifully with the collection's new florals. This diverse offering pays homage to our storied brand with a renewed look at classic motifs.