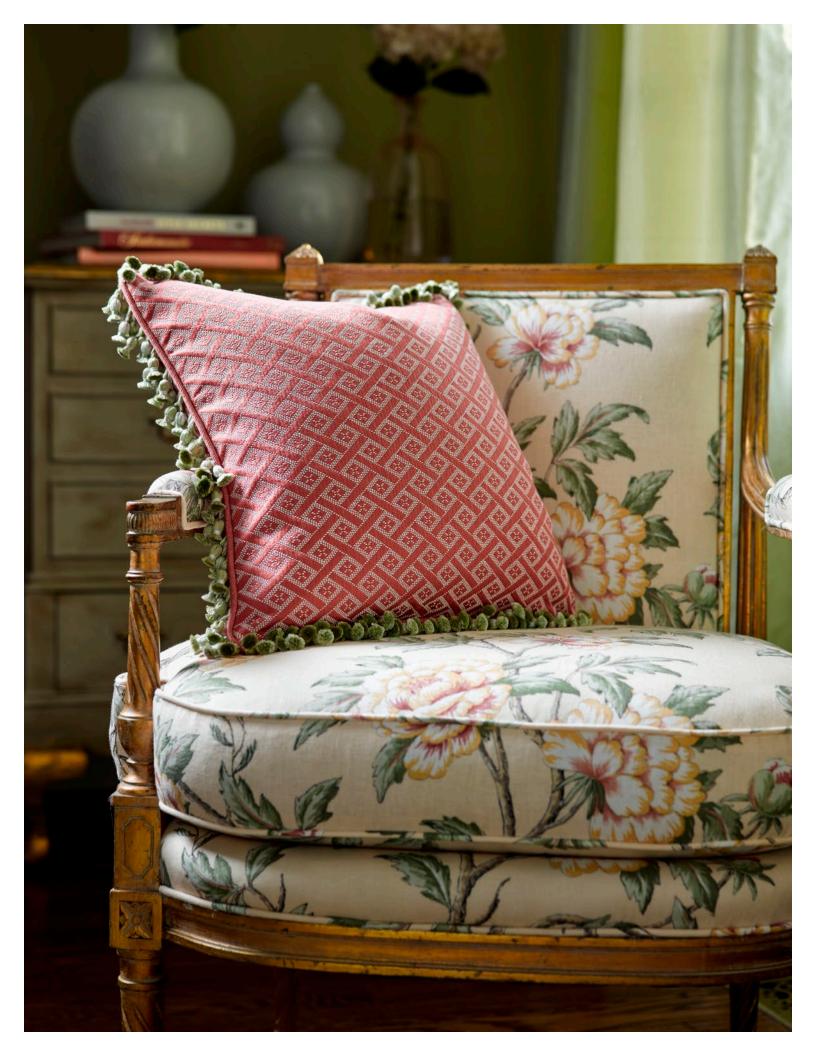

The Calabria Collection is a curated selection of statement prints and sumptuous wovens celebrating the spirit of Scalamandré in updated hues, classic textile techniques and archival patterns reimagined for today's interiors. Couture-inspired color palettes breathe new life into traditional weaving techniques, like matelasse and lampas. Classic cotton is featured in two special plains — a moiré in fourteen fabulous hues, and a feather-soft plain-weave in perfect neutrals. A bold stripe and plaid are calendared for subtle sheen, and pair beautifully with the collection's new florals. This diverse offering pays homage to our storied brand with a renewed look at classic motifs.