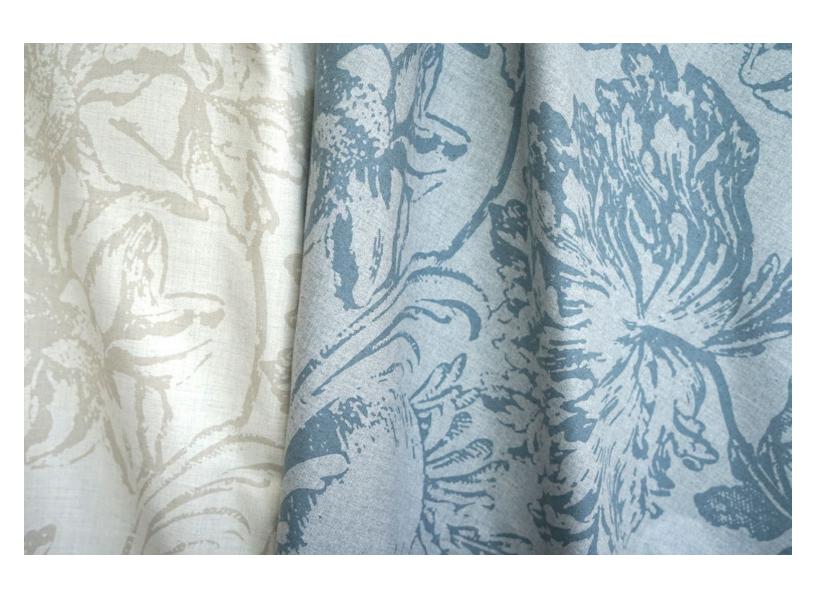

The Calabria Collection is a curated selection of statement prints and sumptuous wovens celebrating the spirit of Scalamandré in updated hues, classic textile techniques and archival patterns reimagined for today's interiors. Couture-inspired color palettes breathe new life into traditional weaving techniques, like matelasse and lampas. Classic cotton is featured in two special plains — a moiré in fourteen fabulous hues, and a feather-soft plain-weave in perfect neutrals. A bold stripe and plaid are calendared for subtle sheen, and pair beautifully with the collection's new florals. This diverse offering pays homage to our storied brand with a renewed look at classic motifs.