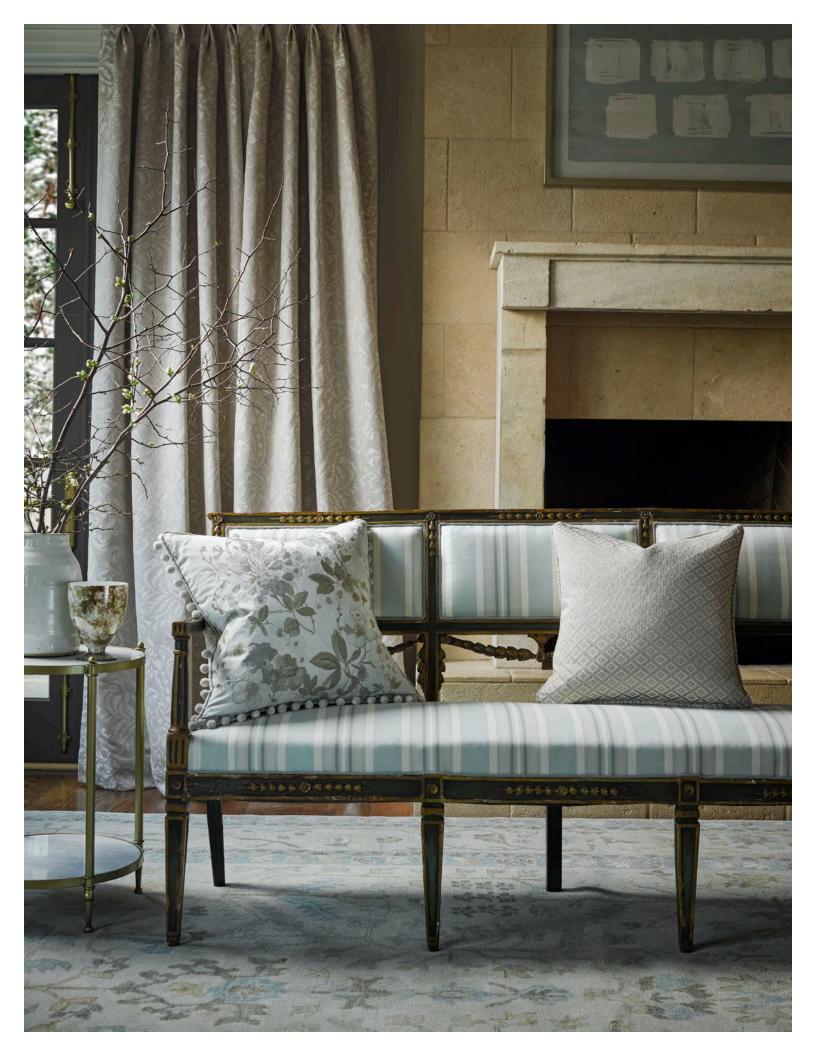

The Calabria Collection is a curated selection of statement prints and sumptuous wovens celebrating the spirit of Scalamandré in updated hues, classic textile techniques and archival patterns reimagined for today's interiors. Couture-inspired color palettes breathe new life into traditional weaving techniques, like matelasse and lampas. Classic cotton is featured in two special plains — a moiré in fourteen fabulous hues, and a feather-soft plain-weave in perfect neutrals. A bold stripe and plaid are calendared for subtle sheen, and pair beautifully with the collection's new florals. This diverse offering pays homage to our storied brand with a renewed look at classic motifs.

## CALABRIA FABRIC COLLECTION

PEONIA LINEN PRINT 3 COLORWAYS (SC 16616)

DIAMANTE, MATELASSÉ 6 COLORWAYS (SC 27223)

ANTONELLA LAMPAS 3 COLORWAYS (SC 27224)

TESORO PRINTED VELVET 4 COLORWAYS (SC 16617)

STRADA STRIPE 6 COLORWAYS (SC 27220)

MODO PLAID 6 COLORWAYS (SC 27221)

RIVA MOIRÉ
14 COLORWAYS (SC 27222)

ALMA SILHOUETTE PRINT 3 COLORWAYS (SC 16614)

FRESCO BRUSHED COTTON
3 COLORWAYS (SC 27227)

CAMILLE DAMASK 3 COLORWAYS (SC 27226)