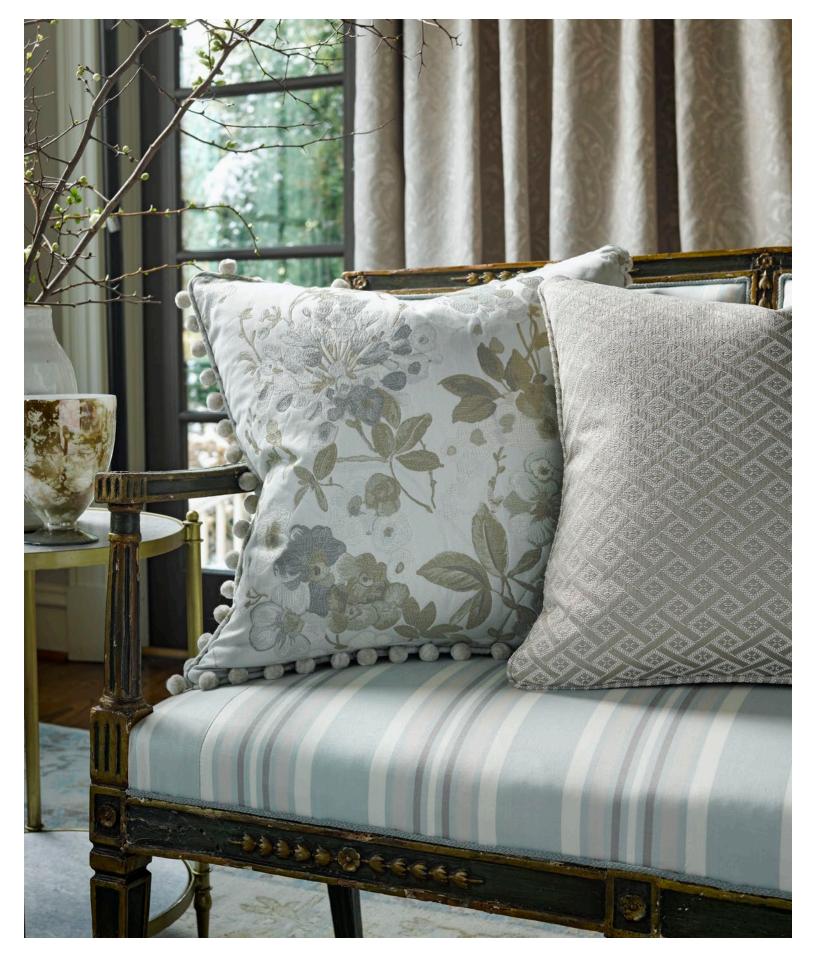

The Calabria Collection is a curated selection of statement prints and sumptuous wovens celebrating the spirit of Scalamandré in updated hues, classic textile techniques and archival patterns reimagined for today's interiors. Couture-inspired color palettes breathe new life into traditional weaving techniques, like matelasse and lampas. Classic cotton is featured in two special plains — a moiré in fourteen fabulous hues, and a feather-soft plain-weave in perfect neutrals. A bold stripe and plaid are calendared for subtle sheen, and pair beautifully with the collection's new florals. This diverse offering pays homage to our storied brand with a renewed look at classic motifs.

## CALABRIA FABRIC COLLECTION

PEONIA LINEN PRINT 3 COLORWAYS (SC 16616)

DIAMANTE, MATELASSÉ 6 COLORWAYS (SC 27223)

ANTONELLA LAMPAS 3 COLORWAYS (SC 27224)

TESORO PRINTED VELVET 4 COLORWAYS (SC 16617)

STRADA STRIPE 6 COLORWAYS (SC 27220)

MODO PLAID 6 COLORWAYS (SC 27221)

RIVA MOIRÉ
14 COLORWAYS (SC 27222)

ALMA SILHOUETTE PRINT 3 COLORWAYS (SC 16614)

FRESCO BRUSHED COTTON
3 COLORWAYS (SC 27227)

CAMILLE DAMASK 3 COLORWAYS (SC 27226)