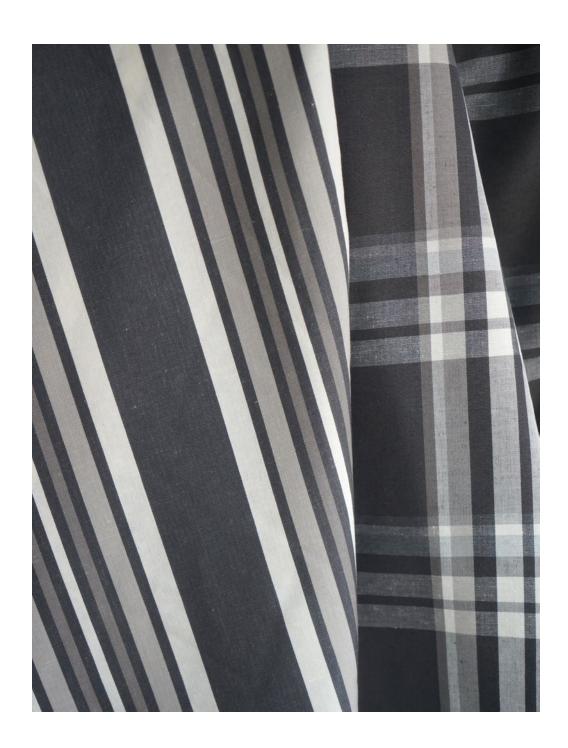

The Calabria Collection is a curated selection of statement prints and sumptuous wovens celebrating the spirit of Scalamandré in updated hues, classic textile techniques and archival patterns reimagined for today's interiors. Couture-inspired color palettes breathe new life into traditional weaving techniques, like matelasse and lampas. Classic cotton is featured in two special plains — a moiré in fourteen fabulous hues, and a feather-soft plain-weave in perfect neutrals. A bold stripe and plaid are calendared for subtle sheen, and pair beautifully with the collection's new florals. This diverse offering pays homage to our storied brand with a renewed look at classic motifs.

MODO PLAID 6 COLORWAYS (SC 27221)

RIVA MOIRÉ
14 COLORWAYS (SC 27222)

ALMA SILHOUETTE PRINT 3 COLORWAYS (SC 16614)

FRESCO BRUSHED COTTON
3 COLORWAYS (SC 27227)

CAMILLE DAMASK 3 COLORWAYS (SC 27226)