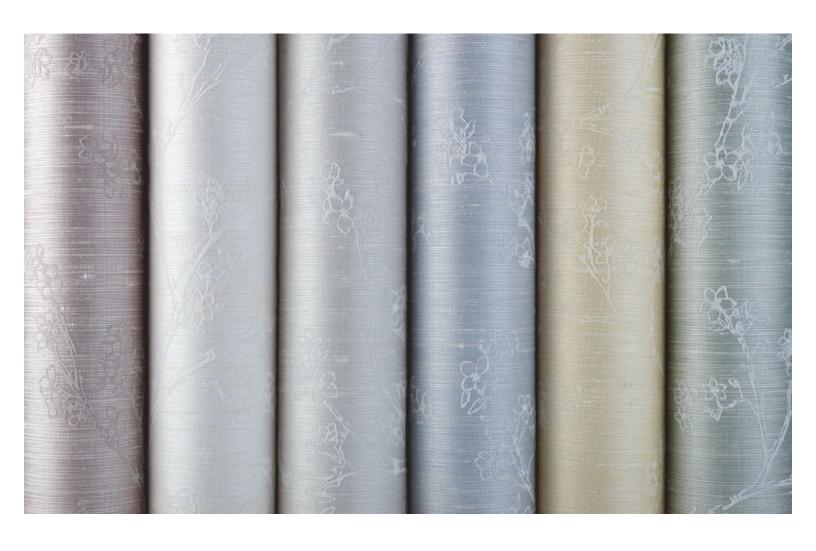

## SILK WALLCOVERING

NIRMALA 17 COLORWAYS (SC WP88572)

DIPTI 6 COLORWAYS (SC WP88573)

RAVI 8 COLORWAYS (SC WP88574)

SAAYA 10 COLORWAYS (SC WP88575)

CHANDRA SILK IV 19 COLORWAYS (SC WP88576)

MADHURA
14 COLORWAYS (SC WP88577)