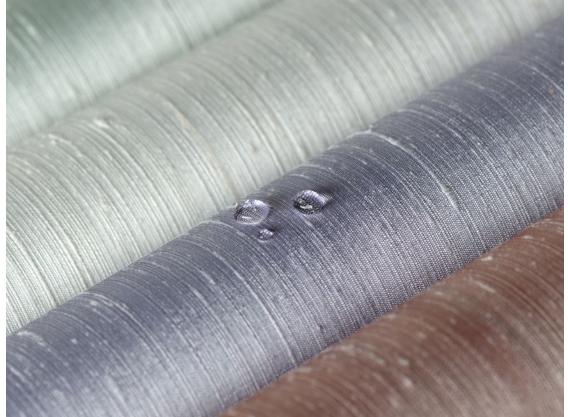

## SURFACE FINISH A stain repellent finish prevents water based splashes to stain the material. Such a splash will bead up on the surface and can easily be removed by gentle blotting.