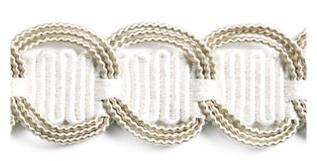

## NOVANTA PASSEMENTERIE

SHOWN ACTUAL SIZE

HELENA BRAID
11 COLORWAYS (SC V1250)

AVENUE CORD 24 COLORWAYS (SC C315)

PLAZA TASSEL FRINGE
11 COLORWAYS (SC FT1505)

BOULEVARD CORD 24 COLORWAYS (SC C314)

ODEON SHIMMER BRAID
7 COLORWAYS (SC V1249)