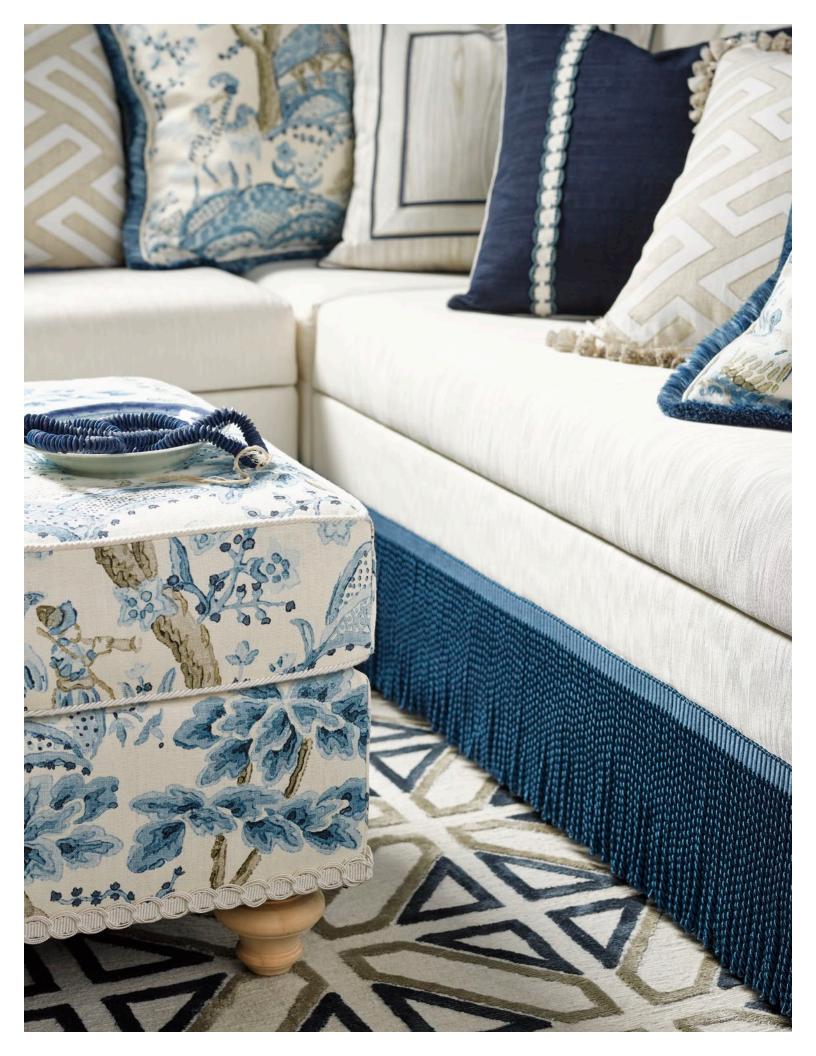

## NOVANTA PASSEMENTERIE COLLECTION

On the occasion of our 90<sup>th</sup> anniversary, Scalamandré is proud to present Novanta, a signature assortment of traditional passementerie inspired by archival classics. An array of cords, tassel fringe, brush fringe, braids, and bullion are a quintessential resource for discerning designers. Couture-inspired palettes include nuanced pastels, jewel tones, wintry neutrals and smoky hues. Colored to coordinate with the best of Scalamandré fabrics, these timeless styles can layer together subtly, or be placed in bolder ways to create memorable accents. The refined details and artisanal techniques of the Novanta Collection add a tailored Scalamandré touch to any room.

GRIPSHOLM BRUSH FRINGE
11 COLORWAYS (SC FC1497)

CRESCENT BRAID 6 COLORWAYS (SC V1248)

CARLYLE BULLION
11 COLORWAYS (SC FX1502)

WINDSOR BULLION 5 COLORWAYS (SC FX1503)