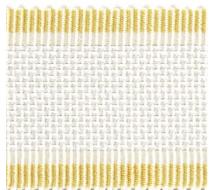

## NOVANTA PASSEMENTERIE

SHOWN ACTUAL SIZE

HELENA BRAID
11 COLORWAYS (SC V1250)

AVENUE CORD 24 COLORWAYS (SC C315)

PLAZA TASSEL FRINGE
11 COLORWAYS (SC FT1505)

BOULEVARD CORD 24 COLORWAYS (SC C314)

ODEON SHIMMER BRAID
7 COLORWAYS (SC V1249)