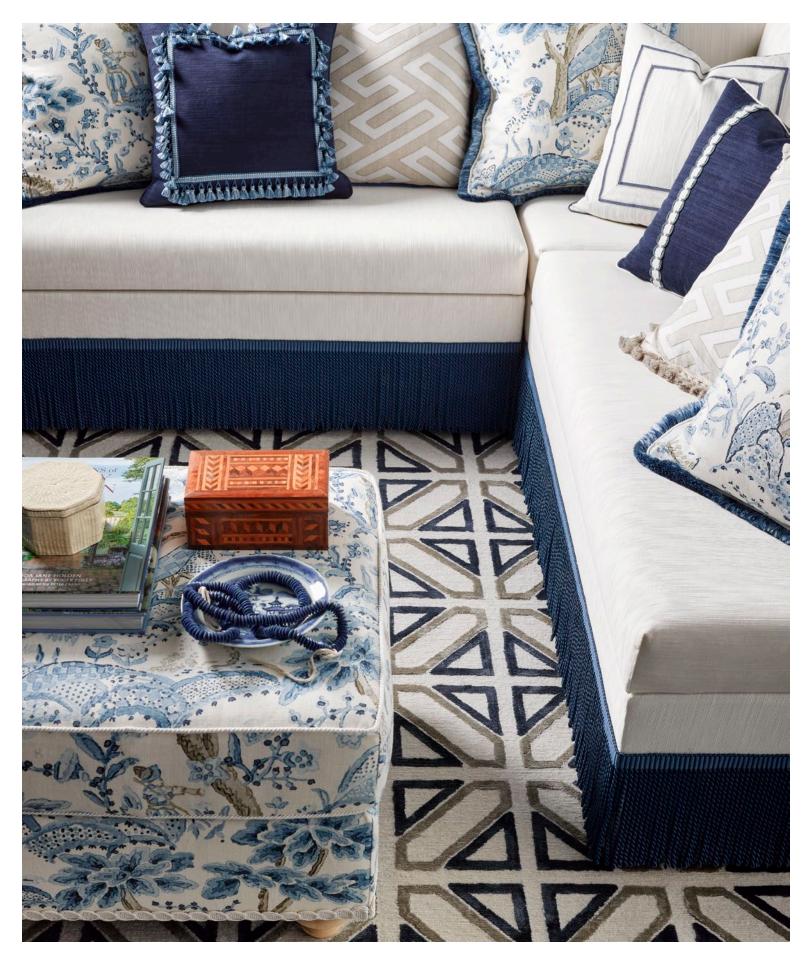

## NOVANTA PASSEMENTERIE COLLECTION

On the occasion of our 90<sup>th</sup> anniversary, Scalamandré is proud to present Novanta, a signature assortment of traditional passementerie inspired by archival classics. An array of cords, tassel fringe, brush fringe, braids, and bullion are a quintessential resource for discerning designers. Couture-inspired palettes include nuanced pastels, jewel tones, wintry neutrals and smoky hues. Colored to coordinate with the best of Scalamandré fabrics, these timeless styles can layer together subtly, or be placed in bolder ways to create memorable accents. The refined details and artisanal techniques of the Novanta Collection add a tailored Scalamandré touch to any room.