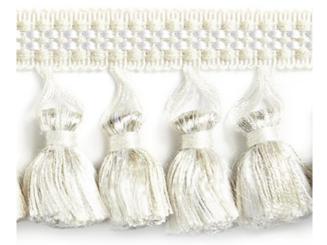

## NOVANTA PASSEMENTERIE

SHOWN ACTUAL SIZE

HELENA BRAID
11 COLORWAYS (SC V1250)

AVENUE CORD 24 COLORWAYS (SC C315)

PLAZA TASSEL FRINGE
11 COLORWAYS (SC FT1505)

BOULEVARD CORD 24 COLORWAYS (SC C314)

ODEON SHIMMER BRAID
7 COLORWAYS (SC V1249)