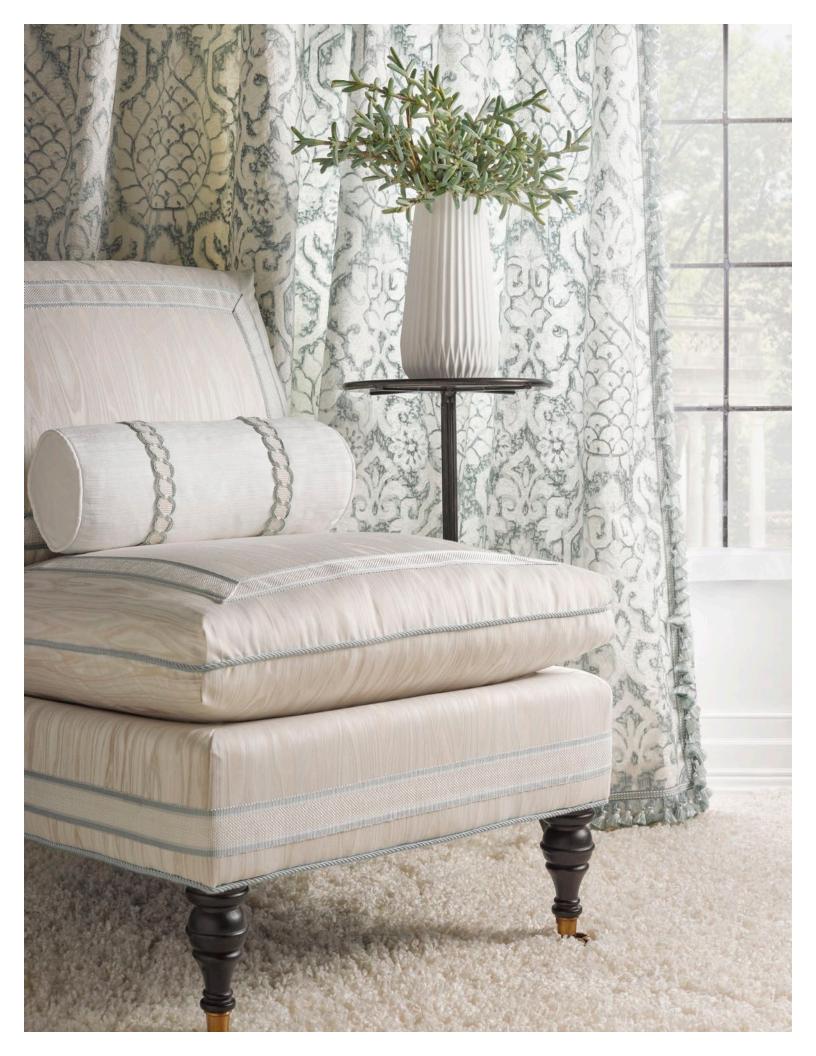

## NOVANTA PASSEMENTERIE COLLECTION

On the occasion of our 90<sup>th</sup> anniversary, Scalamandré is proud to present Novanta, a signature assortment of traditional passementerie inspired by archival classics. An array of cords, tassel fringe, brush fringe, braids, and bullion are a quintessential resource for discerning designers. Couture-inspired palettes include nuanced pastels, jewel tones, wintry neutrals and smoky hues. Colored to coordinate with the best of Scalamandré fabrics, these timeless styles can layer together subtly, or be placed in bolder ways to create memorable accents. The refined details and artisanal techniques of the Novanta Collection add a tailored Scalamandré touch to any room.