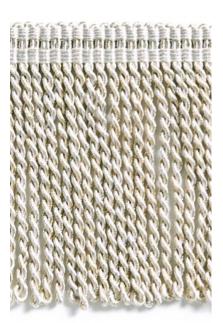

GRIPSHOLM BRUSH FRINGE
11 COLORWAYS (SC FC1497)

CRESCENT BRAID 6 COLORWAYS (SC V1248)

CARLYLE BULLION
11 COLORWAYS (SC FX1502)

WINDSOR BULLION 5 COLORWAYS (SC FX1503)