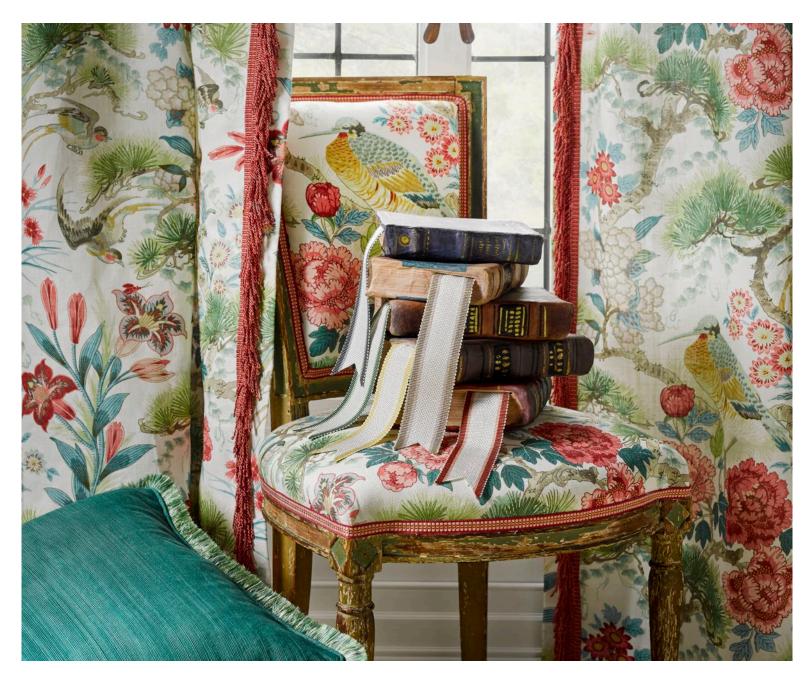

## NOVANTA PASSEMENTERIE COLLECTION

On the occasion of our 90<sup>th</sup> anniversary, Scalamandré is proud to present Novanta, a signature assortment of traditional passementerie inspired by archival classics. An array of cords, tassel fringe, brush fringe, braids, and bullion are a quintessential resource for discerning designers. Couture-inspired palettes include nuanced pastels, jewel tones, wintry neutrals and smoky hues. Colored to coordinate with the best of Scalamandré fabrics, these timeless styles can layer together subtly, or be placed in bolder ways to create memorable accents. The refined details and artisanal techniques of the Novanta Collection add a tailored Scalamandré touch to any room.

## NOVANTA PASSEMENTERIE

SHOWN ACTUAL SIZE

HELENA BRAID
11 COLORWAYS (SC V1250)

AVENUE CORD 24 COLORWAYS (SC C315)

PLAZA TASSEL FRINGE
11 COLORWAYS (SC FT1505)

BOULEVARD CORD 24 COLORWAYS (SC C314)

ODEON SHIMMER BRAID
7 COLORWAYS (SC V1249)