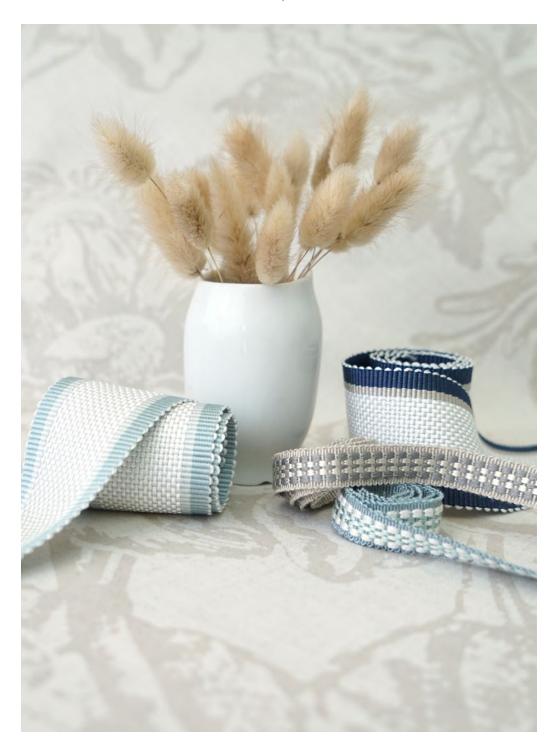

## NOVANTA PASSEMENTERIE COLLECTION

On the occasion of our 90<sup>th</sup> anniversary, Scalamandré is proud to present Novanta, a signature assortment of traditional passementerie inspired by archival classics. An array of cords, tassel fringe, brush fringe, braids, and bullion are a quintessential resource for discerning designers. Couture-inspired palettes include nuanced pastels, jewel tones, wintry neutrals and smoky hues. Colored to coordinate with the best of Scalamandré fabrics, these timeless styles can layer together subtly, or be placed in bolder ways to create memorable accents. The refined details and artisanal techniques of the Novanta Collection add a tailored Scalamandré touch to any room.

## NOVANTA PASSEMENTERIE

SHOWN ACTUAL SIZE

HELENA BRAID
11 COLORWAYS (SC V1250)

AVENUE CORD 24 COLORWAYS (SC C315)

PLAZA TASSEL FRINGE
11 COLORWAYS (SC FT1505)

BOULEVARD CORD 24 COLORWAYS (SC C314)

ODEON SHIMMER BRAID
7 COLORWAYS (SC V1249)