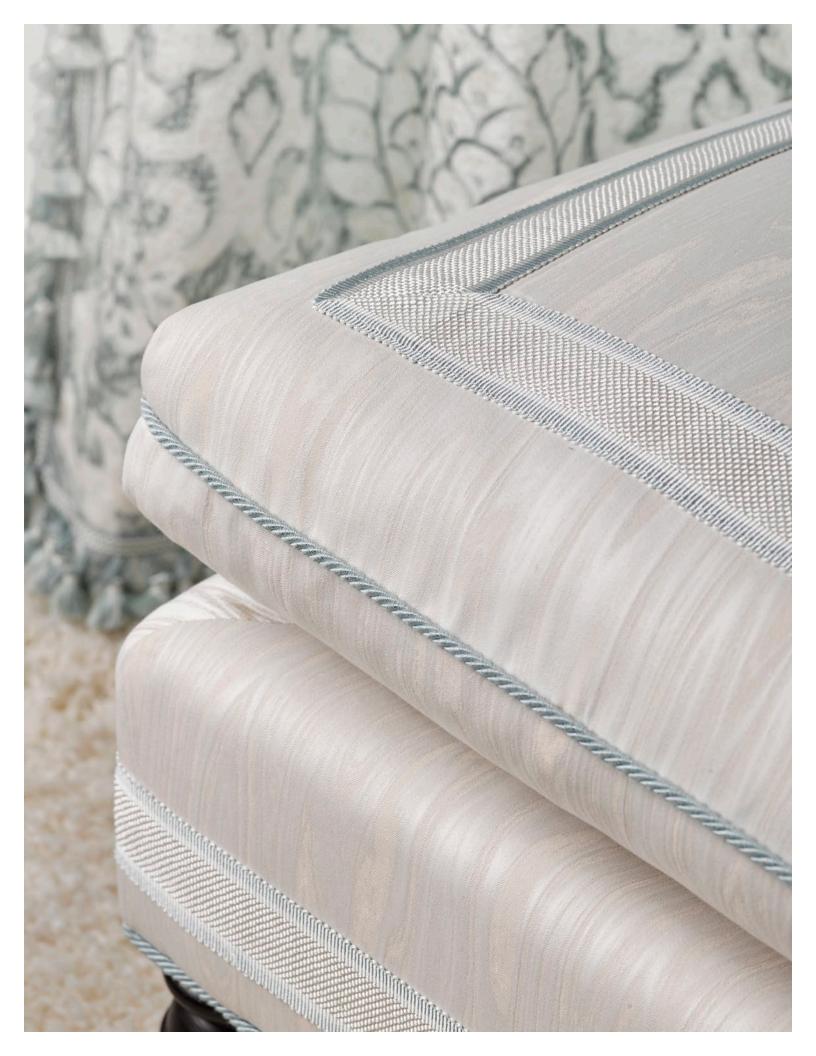

## NOVANTA PASSEMENTERIE COLLECTION

On the occasion of our 90<sup>th</sup> anniversary, Scalamandré is proud to present Novanta, a signature assortment of traditional passementerie inspired by archival classics. An array of cords, tassel fringe, brush fringe, braids, and bullion are a quintessential resource for discerning designers. Couture-inspired palettes include nuanced pastels, jewel tones, wintry neutrals and smoky hues. Colored to coordinate with the best of Scalamandré fabrics, these timeless styles can layer together subtly, or be placed in bolder ways to create memorable accents. The refined details and artisanal techniques of the Novanta Collection add a tailored Scalamandré touch to any room.