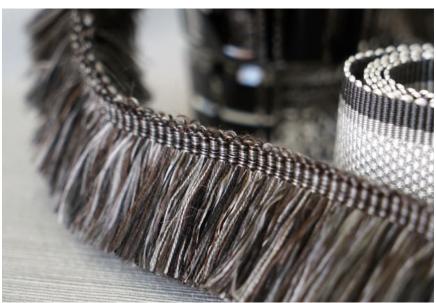

## NOVANTA PASSEMENTERIE COLLECTION

On the occasion of our 90<sup>th</sup> anniversary, Scalamandré is proud to present Novanta, a signature assortment of traditional passementerie inspired by archival classics. An array of cords, tassel fringe, brush fringe, braids, and bullion are a quintessential resource for discerning designers. Couture-inspired palettes include nuanced pastels, jewel tones, wintry neutrals and smoky hues. Colored to coordinate with the best of Scalamandré fabrics, these timeless styles can layer together subtly, or be placed in bolder ways to create memorable accents. The refined details and artisanal techniques of the Novanta Collection add a tailored Scalamandré touch to any room.

GRIPSHOLM BRUSH FRINGE
11 COLORWAYS (SC FC1497)

CRESCENT BRAID 6 COLORWAYS (SC V1248)

CARLYLE BULLION
11 COLORWAYS (SC FX1502)

WINDSOR BULLION 5 COLORWAYS (SC FX1503)