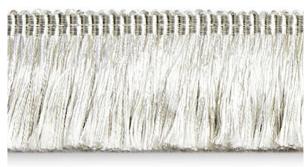

GRIPSHOLM BRUSH FRINGE
11 COLORWAYS (SC FC1497)

CRESCENT BRAID 6 COLORWAYS (SC V1248)

CARLYLE BULLION
11 COLORWAYS (SC FX1502)

WINDSOR BULLION 5 COLORWAYS (SC FX1503)