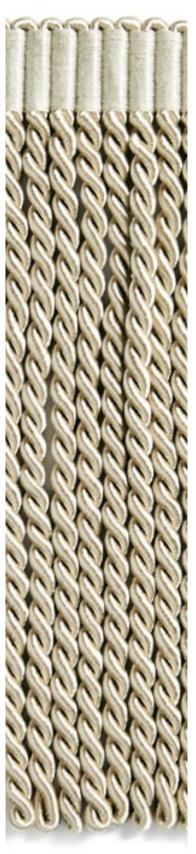

GRIPSHOLM BRUSH FRINGE
11 COLORWAYS (SC FC1497)

CRESCENT BRAID 6 COLORWAYS (SC V1248)

CARLYLE BULLION
11 COLORWAYS (SC FX1502)

WINDSOR BULLION 5 COLORWAYS (SC FX1503)