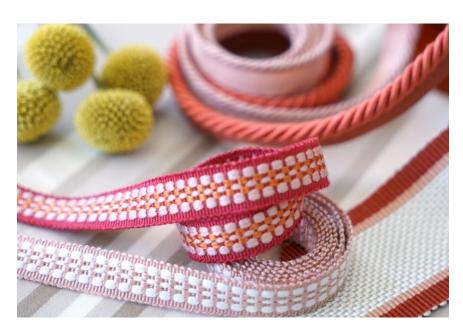

## NOVANTA PASSEMENTERIE COLLECTION

On the occasion of our 90<sup>th</sup> anniversary, Scalamandré is proud to present Novanta, a signature assortment of traditional passementerie inspired by archival classics. An array of cords, tassel fringe, brush fringe, braids, and bullion are a quintessential resource for discerning designers. Couture-inspired palettes include nuanced pastels, jewel tones, wintry neutrals and smoky hues. Colored to coordinate with the best of Scalamandré fabrics, these timeless styles can layer together subtly, or be placed in bolder ways to create memorable accents. The refined details and artisanal techniques of the Novanta Collection add a tailored Scalamandré touch to any room.

## NOVANTA PASSEMENTERIE

SHOWN ACTUAL SIZE

HELENA BRAID
11 COLORWAYS (SC V1250)

AVENUE CORD 24 COLORWAYS (SC C315)

PLAZA TASSEL FRINGE
11 COLORWAYS (SC FT1505)

BOULEVARD CORD 24 COLORWAYS (SC C314)

ODEON SHIMMER BRAID
7 COLORWAYS (SC V1249)