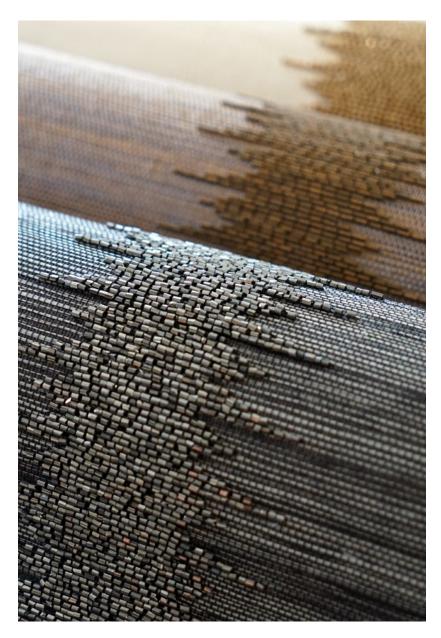

## KINGSLEY

Scalamandré presents the Kingsley Collection, a rich assortment of embellished wallcoverings. Our inspiration began with a classic grasscloth, well known for its rustic charm. We explored ways to enhance this textured surface with distinctive pattern, material dimension, and embroidery techniques typically used on fabric. Labor-intensive hand beading creates understated allure in two glamorous patterns, while dimensional machine embroidery takes center stage in two other styles. Classic Scalamandré designs, including Falk Manor House, gain new character as hand-prints that take to the grasscloth surface with subtle irregularity. In some items, we created specialized layouts, giving designers the opportunity to customize the arrangement of motifs for a more paneled or all-over effect. With a dynamic mix of statement designs and trellis-inspired patterns, the seven styles of the Kingsley Collection offer a fresh take on luxury and a nuanced approach to glamour.

HAND BEADED