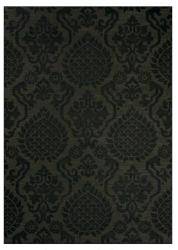

## KINGSLEY

Scalamandré presents the Kingsley Collection, a rich assortment of embellished wallcoverings. Our inspiration began with a classic grasscloth, well known for its rustic charm. We explored ways to enhance this textured surface with distinctive pattern, material dimension, and embroidery techniques typically used on fabric. Labor-intensive hand beading creates understated allure in two glamorous patterns, while dimensional machine embroidery takes center stage in two other styles. Classic Scalamandré designs, including Falk Manor House, gain new character as hand-prints that take to the grasscloth surface with subtle irregularity. In some items, we created specialized layouts, giving designers the opportunity to customize the arrangement of motifs for a more paneled or all-over effect. With a dynamic mix of statement designs and trellis-inspired patterns, the seven styles of the Kingsley Collection offer a fresh take on luxury and a nuanced approach to glamour.

## TIMELESS

WALLCOVERINGS

FALK MANOR HOUSE SISAL 4 COLORWAYS (SC WP88379)

SUZHOU LATTICE SISAL 5 COLORWAYS (SC WP88374)

SURAT SISAL 4 COLORWAYS (SC WP88378)

ADELAIDE BEADED SISAL 4 COLORWAYS (SC WP88385)

VERONICA BEADED GRASSCLOTH 4 COLORWAYS (SC WP88386)