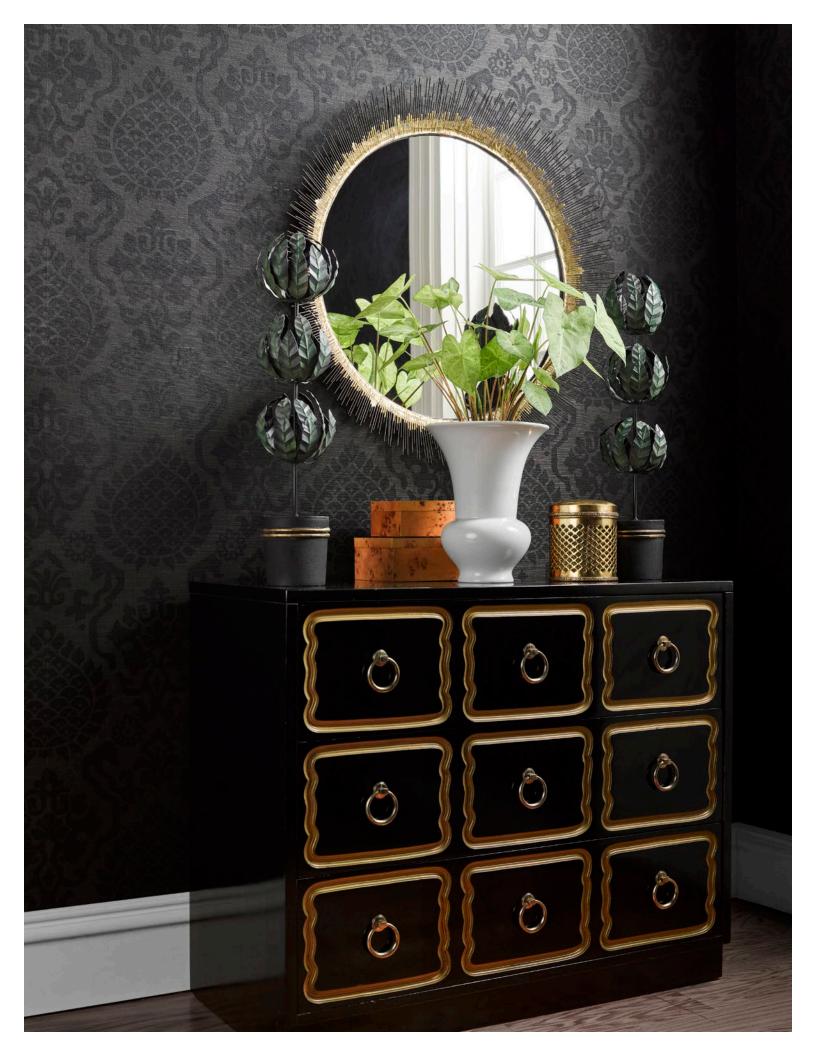

## KINGSLEY

Scalamandré presents the Kingsley Collection, a rich assortment of embellished wallcoverings. Our inspiration began with a classic grasscloth, well known for its rustic charm. We explored ways to enhance this textured surface with distinctive pattern, material dimension, and embroidery techniques typically used on fabric. Labor-intensive hand beading creates understated allure in two glamorous patterns, while dimensional machine embroidery takes center stage in two other styles. Classic Scalamandré designs, including Falk Manor House, gain new character as hand-prints that take to the grasscloth surface with subtle irregularity. In some items, we created specialized layouts, giving designers the opportunity to customize the arrangement of motifs for a more paneled or all-over effect. With a dynamic mix of statement designs and trellis-inspired patterns, the seven styles of the Kingsley Collection offer a fresh take on luxury and a nuanced approach to glamour.

## TIMELESS

WALLCOVERINGS

FALK MANOR HOUSE SISAL 4 COLORWAYS (SC WP88379)

SUZHOU LATTICE SISAL 5 COLORWAYS (SC WP88374)

SURAT SISAL 4 COLORWAYS (SC WP88378)

ADELAIDE BEADED SISAL 4 COLORWAYS (SC WP88385)

VERONICA BEADED GRASSCLOTH 4 COLORWAYS (SC WP88386)