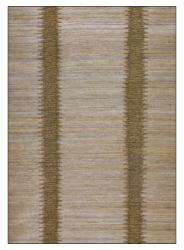

## KINGSLEY

Scalamandré presents the Kingsley Collection, a rich assortment of embellished wallcoverings. Our inspiration began with a classic grasscloth, well known for its rustic charm. We explored ways to enhance this textured surface with distinctive pattern, material dimension, and embroidery techniques typically used on fabric. Labor-intensive hand beading creates understated allure in two glamorous patterns, while dimensional machine embroidery takes center stage in two other styles. Classic Scalamandré designs, including Falk Manor House, gain new character as hand-prints that take to the grasscloth surface with subtle irregularity. In some items, we created specialized layouts, giving designers the opportunity to customize the arrangement of motifs for a more paneled or all-over effect. With a dynamic mix of statement designs and trellis-inspired patterns, the seven styles of the Kingsley Collection offer a fresh take on luxury and a nuanced approach to glamour.

## TIMELESS

WALLCOVERINGS

FALK MANOR HOUSE SISAL 4 COLORWAYS (SC WP88379)

SUZHOU LATTICE SISAL 5 COLORWAYS (SC WP88374)

SURAT SISAL 4 COLORWAYS (SC WP88378)

ADELAIDE BEADED SISAL 4 COLORWAYS (SC WP88385)

VERONICA BEADED GRASSCLOTH 4 COLORWAYS (SC WP88386)