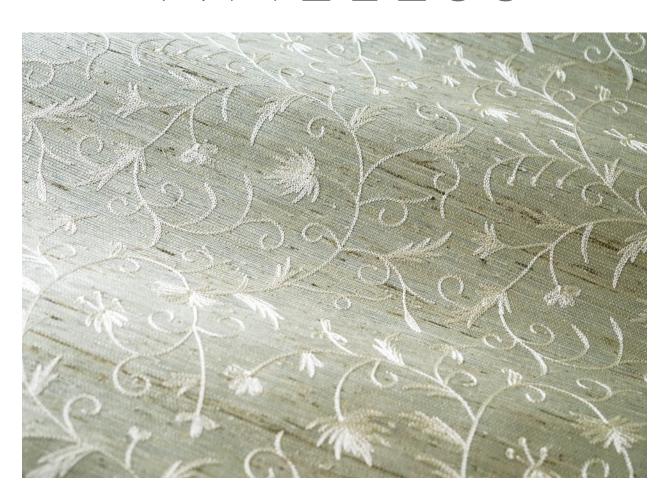

## KINGSLEY

Scalamandré presents the Kingsley Collection, a rich assortment of embellished wallcoverings. Our inspiration began with a classic grasscloth, well known for its rustic charm. We explored ways to enhance this textured surface with distinctive pattern, material dimension, and embroidery techniques typically used on fabric. Labor-intensive hand beading creates understated allure in two glamorous patterns, while dimensional machine embroidery takes center stage in two other styles. Classic Scalamandré designs, including Falk Manor House, gain new character as hand-prints that take to the grasscloth surface with subtle irregularity. In some items, we created specialized layouts, giving designers the opportunity to customize the arrangement of motifs for a more paneled or all-over effect. With a dynamic mix of statement designs and trellis-inspired patterns, the seven styles of the Kingsley Collection offer a fresh take on luxury and a nuanced approach to glamour.

MONROE EMBROIDERED GRASSCLOTH 3 COLORWAYS (SC WP88383)

OLIVIA EMBROIDERED GRASSCLOTH 1 COLORWAY (SC WP88384) 1.800.932.4361

PLAIN GROUNDS ARE AVAILABLE FOR ALL KINGSLEY OFFERINGS

www.scalamandre.com