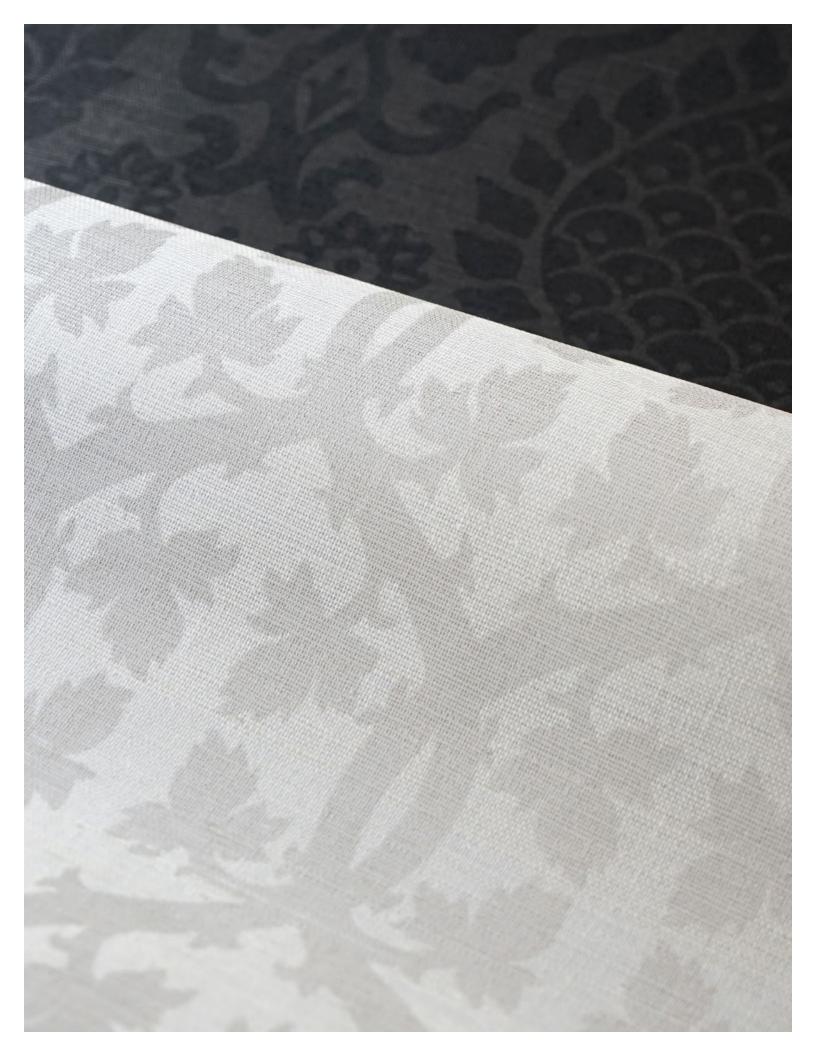

## KINGSLEY

Scalamandré presents the Kingsley Collection, a rich assortment of embellished wallcoverings. Our inspiration began with a classic grasscloth, well known for its rustic charm. We explored ways to enhance this textured surface with distinctive pattern, material dimension, and embroidery techniques typically used on fabric. Labor-intensive hand beading creates understated allure in two glamorous patterns, while dimensional machine embroidery takes center stage in two other styles. Classic Scalamandré designs, including Falk Manor House, gain new character as hand-prints that take to the grasscloth surface with subtle irregularity. In some items, we created specialized layouts, giving designers the opportunity to customize the arrangement of motifs for a more paneled or all-over effect. With a dynamic mix of statement designs and trellis-inspired patterns, the seven styles of the Kingsley Collection offer a fresh take on luxury and a nuanced approach to glamour.

## TIMELESS

WALLCOVERINGS

FALK MANOR HOUSE SISAL 4 COLORWAYS (SC WP88379)

SUZHOU LATTICE SISAL 5 COLORWAYS (SC WP88374)

SURAT SISAL 4 COLORWAYS (SC WP88378)

ADELAIDE BEADED SISAL 4 COLORWAYS (SC WP88385)

VERONICA BEADED GRASSCLOTH 4 COLORWAYS (SC WP88386)