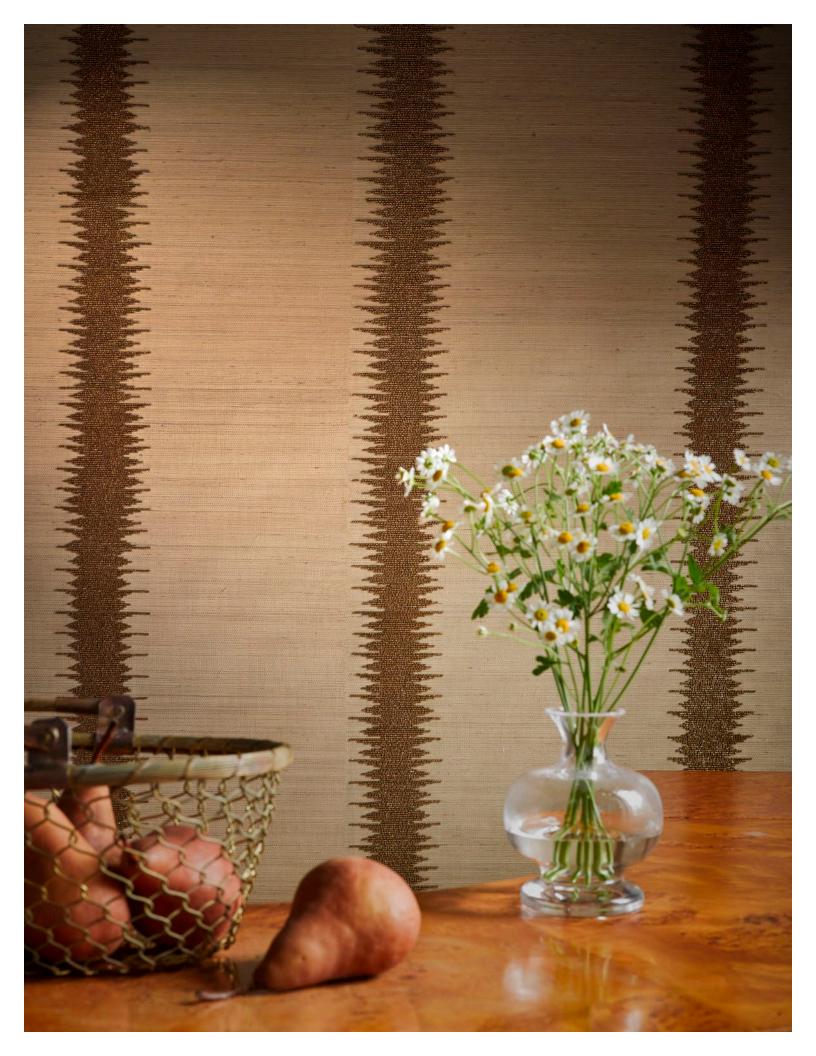

## KINGSLEY

Scalamandré presents the Kingsley Collection, a rich assortment of embellished wallcoverings. Our inspiration began with a classic grasscloth, well known for its rustic charm. We explored ways to enhance this textured surface with distinctive pattern, material dimension, and embroidery techniques typically used on fabric. Labor-intensive hand beading creates understated allure in two glamorous patterns, while dimensional machine embroidery takes center stage in two other styles. Classic Scalamandré designs, including Falk Manor House, gain new character as hand-prints that take to the grasscloth surface with subtle irregularity. In some items, we created specialized layouts, giving designers the opportunity to customize the arrangement of motifs for a more paneled or all-over effect. With a dynamic mix of statement designs and trellis-inspired patterns, the seven styles of the Kingsley Collection offer a fresh take on luxury and a nuanced approach to glamour.

## TIMELESS

WALLCOVERINGS

FALK MANOR HOUSE SISAL 4 COLORWAYS (SC WP88379)

SUZHOU LATTICE SISAL 5 COLORWAYS (SC WP88374)

SURAT SISAL 4 COLORWAYS (SC WP88378)

ADELAIDE BEADED SISAL 4 COLORWAYS (SC WP88385)

VERONICA BEADED GRASSCLOTH 4 COLORWAYS (SC WP88386)