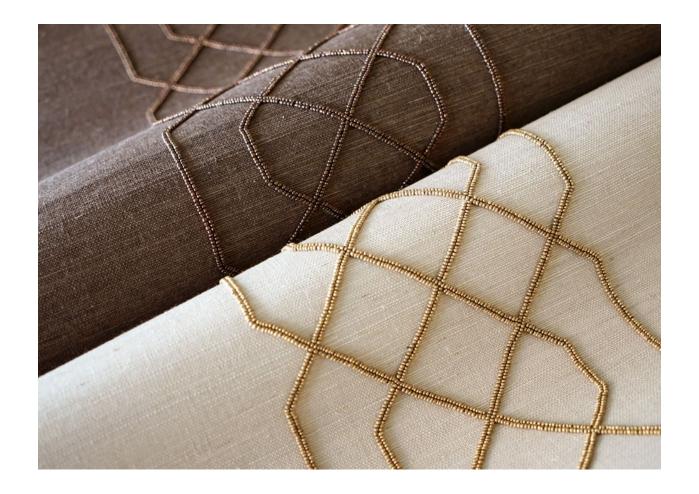

## KINGSLEY

Scalamandré presents the Kingsley Collection, a rich assortment of embellished wallcoverings. Our inspiration began with a classic grasscloth, well known for its rustic charm. We explored ways to enhance this textured surface with distinctive pattern, material dimension, and embroidery techniques typically used on fabric. Labor-intensive hand beading creates understated allure in two glamorous patterns, while dimensional machine embroidery takes center stage in two other styles. Classic Scalamandré designs, including Falk Manor House, gain new character as hand-prints that take to the grasscloth surface with subtle irregularity. In some items, we created specialized layouts, giving designers the opportunity to customize the arrangement of motifs for a more paneled or all-over effect. With a dynamic mix of statement designs and trellis-inspired patterns, the seven styles of the Kingsley Collection offer a fresh take on luxury and a nuanced approach to glamour.

HAND BEADED

## TIMELESS

WALLCOVERINGS

FALK MANOR HOUSE SISAL 4 COLORWAYS (SC WP88379)

SUZHOU LATTICE SISAL 5 COLORWAYS (SC WP88374)

SURAT SISAL 4 COLORWAYS (SC WP88378)

ADELAIDE BEADED SISAL 4 COLORWAYS (SC WP88385)

VERONICA BEADED GRASSCLOTH 4 COLORWAYS (SC WP88386)