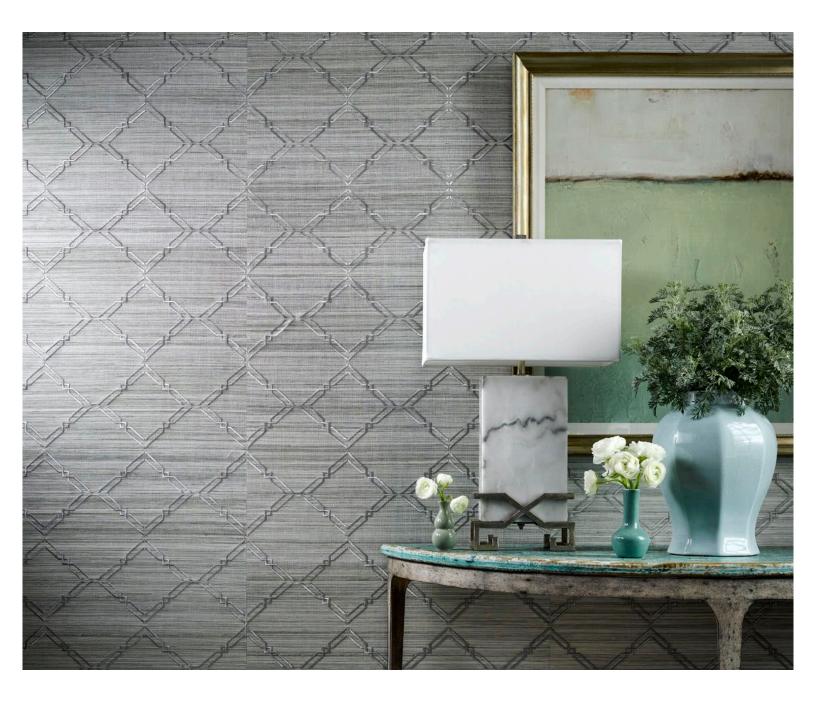

## KINGSLEY

Scalamandré presents the Kingsley Collection, a rich assortment of embellished wallcoverings. Our inspiration began with a classic grasscloth, well known for its rustic charm. We explored ways to enhance this textured surface with distinctive pattern, material dimension, and embroidery techniques typically used on fabric. Labor-intensive hand beading creates understated allure in two glamorous patterns, while dimensional machine embroidery takes center stage in two other styles. Classic Scalamandré designs, including Falk Manor House, gain new character as hand-prints that take to the grasscloth surface with subtle irregularity. In some items, we created specialized layouts, giving designers the opportunity to customize the arrangement of motifs for a more paneled or all-over effect. With a dynamic mix of statement designs and trellis-inspired patterns, the seven styles of the Kingsley Collection offer a fresh take on luxury and a nuanced approach to glamour.

MONROE EMBROIDERED GRASSCLOTH 3 COLORWAYS (SC WP88383)

OLIVIA EMBROIDERED GRASSCLOTH 1 COLORWAY (SC WP88384) 1.800.932.4361

PLAIN GROUNDS ARE AVAILABLE FOR ALL KINGSLEY OFFERINGS

www.scalamandre.com