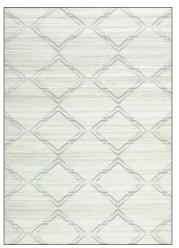

## KINGSLEY

Scalamandré presents the Kingsley Collection, a rich assortment of embellished wallcoverings. Our inspiration began with a classic grasscloth, well known for its rustic charm. We explored ways to enhance this textured surface with distinctive pattern, material dimension, and embroidery techniques typically used on fabric. Labor-intensive hand beading creates understated allure in two glamorous patterns, while dimensional machine embroidery takes center stage in two other styles. Classic Scalamandré designs, including Falk Manor House, gain new character as hand-prints that take to the grasscloth surface with subtle irregularity. In some items, we created specialized layouts, giving designers the opportunity to customize the arrangement of motifs for a more paneled or all-over effect. With a dynamic mix of statement designs and trellis-inspired patterns, the seven styles of the Kingsley Collection offer a fresh take on luxury and a nuanced approach to glamour.

## TIMELESS

WALLCOVERINGS

FALK MANOR HOUSE SISAL 4 COLORWAYS (SC WP88379)

SUZHOU LATTICE SISAL 5 COLORWAYS (SC WP88374)

SURAT SISAL 4 COLORWAYS (SC WP88378)

ADELAIDE BEADED SISAL 4 COLORWAYS (SC WP88385)

VERONICA BEADED GRASSCLOTH 4 COLORWAYS (SC WP88386)