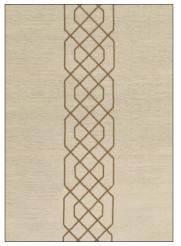

## KINGSLEY

Scalamandré presents the Kingsley Collection, a rich assortment of embellished wallcoverings. Our inspiration began with a classic grasscloth, well known for its rustic charm. We explored ways to enhance this textured surface with distinctive pattern, material dimension, and embroidery techniques typically used on fabric. Labor-intensive hand beading creates understated allure in two glamorous patterns, while dimensional machine embroidery takes center stage in two other styles. Classic Scalamandré designs, including Falk Manor House, gain new character as hand-prints that take to the grasscloth surface with subtle irregularity. In some items, we created specialized layouts, giving designers the opportunity to customize the arrangement of motifs for a more paneled or all-over effect. With a dynamic mix of statement designs and trellis-inspired patterns, the seven styles of the Kingsley Collection offer a fresh take on luxury and a nuanced approach to glamour.

## TIMELESS

WALLCOVERINGS

FALK MANOR HOUSE SISAL 4 COLORWAYS (SC WP88379)

SUZHOU LATTICE SISAL 5 COLORWAYS (SC WP88374)

SURAT SISAL 4 COLORWAYS (SC WP88378)

ADELAIDE BEADED SISAL 4 COLORWAYS (SC WP88385)

VERONICA BEADED GRASSCLOTH 4 COLORWAYS (SC WP88386)