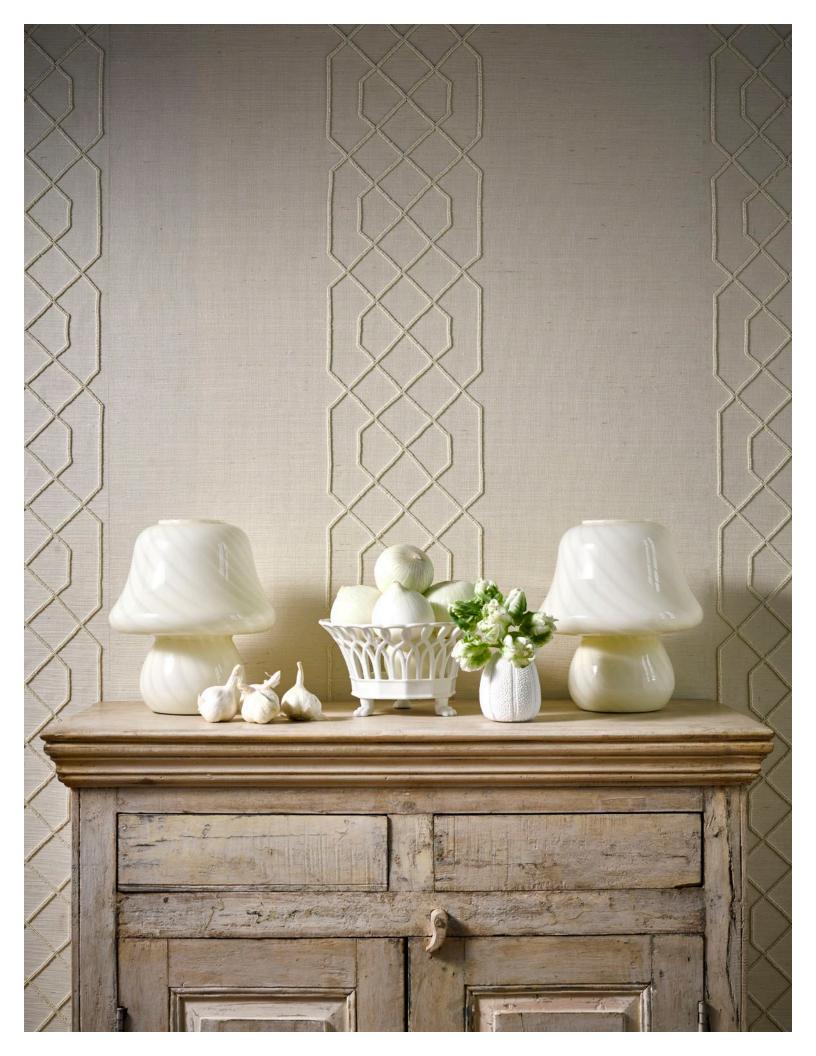

## KINGSLEY

Scalamandré presents the Kingsley Collection, a rich assortment of embellished wallcoverings. Our inspiration began with a classic grasscloth, well known for its rustic charm. We explored ways to enhance this textured surface with distinctive pattern, material dimension, and embroidery techniques typically used on fabric. Labor-intensive hand beading creates understated allure in two glamorous patterns, while dimensional machine embroidery takes center stage in two other styles. Classic Scalamandré designs, including Falk Manor House, gain new character as hand-prints that take to the grasscloth surface with subtle irregularity. In some items, we created specialized layouts, giving designers the opportunity to customize the arrangement of motifs for a more paneled or all-over effect. With a dynamic mix of statement designs and trellis-inspired patterns, the seven styles of the Kingsley Collection offer a fresh take on luxury and a nuanced approach to glamour.

## TIMELESS

WALLCOVERINGS

FALK MANOR HOUSE SISAL 4 COLORWAYS (SC WP88379)

SUZHOU LATTICE SISAL 5 COLORWAYS (SC WP88374)

SURAT SISAL 4 COLORWAYS (SC WP88378)

ADELAIDE BEADED SISAL 4 COLORWAYS (SC WP88385)

VERONICA BEADED GRASSCLOTH 4 COLORWAYS (SC WP88386)