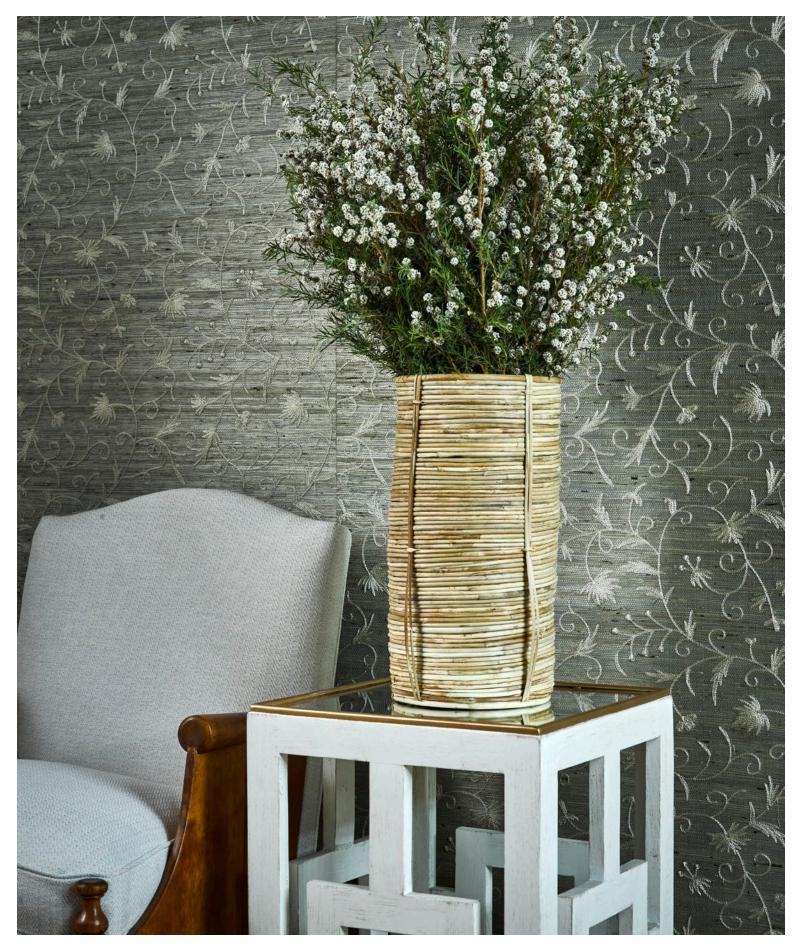

## KINGSLEY

Scalamandré presents the Kingsley Collection, a rich assortment of embellished wallcoverings. Our inspiration began with a classic grasscloth, well known for its rustic charm. We explored ways to enhance this textured surface with distinctive pattern, material dimension, and embroidery techniques typically used on fabric. Labor-intensive hand beading creates understated allure in two glamorous patterns, while dimensional machine embroidery takes center stage in two other styles. Classic Scalamandré designs, including Falk Manor House, gain new character as hand-prints that take to the grasscloth surface with subtle irregularity. In some items, we created specialized layouts, giving designers the opportunity to customize the arrangement of motifs for a more paneled or all-over effect. With a dynamic mix of statement designs and trellis-inspired patterns, the seven styles of the Kingsley Collection offer a fresh take on luxury and a nuanced approach to glamour.