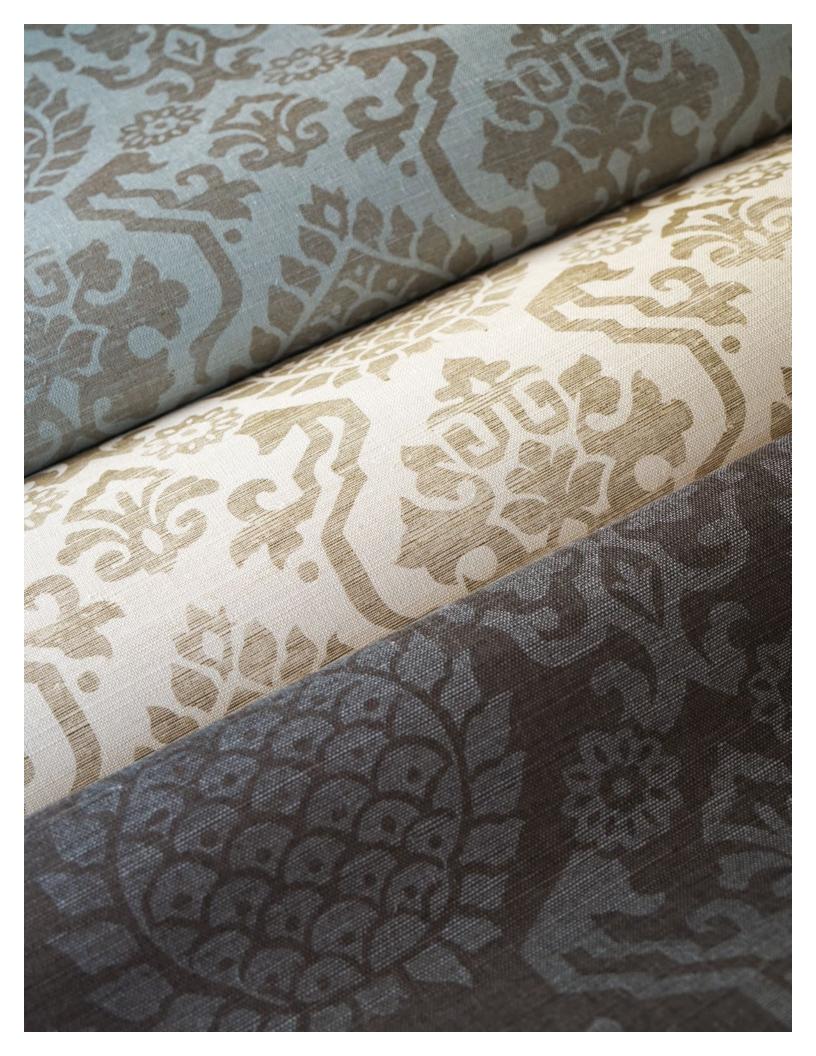

## KINGSLEY

Scalamandré presents the Kingsley Collection, a rich assortment of embellished wallcoverings. Our inspiration began with a classic grasscloth, well known for its rustic charm. We explored ways to enhance this textured surface with distinctive pattern, material dimension, and embroidery techniques typically used on fabric. Labor-intensive hand beading creates understated allure in two glamorous patterns, while dimensional machine embroidery takes center stage in two other styles. Classic Scalamandré designs, including Falk Manor House, gain new character as hand-prints that take to the grasscloth surface with subtle irregularity. In some items, we created specialized layouts, giving designers the opportunity to customize the arrangement of motifs for a more paneled or all-over effect. With a dynamic mix of statement designs and trellis-inspired patterns, the seven styles of the Kingsley Collection offer a fresh take on luxury and a nuanced approach to glamour.

## TIMELESS

WALLCOVERINGS

FALK MANOR HOUSE SISAL 4 COLORWAYS (SC WP88379)

SUZHOU LATTICE SISAL 5 COLORWAYS (SC WP88374)

SURAT SISAL 4 COLORWAYS (SC WP88378)

ADELAIDE BEADED SISAL 4 COLORWAYS (SC WP88385)

VERONICA BEADED GRASSCLOTH 4 COLORWAYS (SC WP88386)