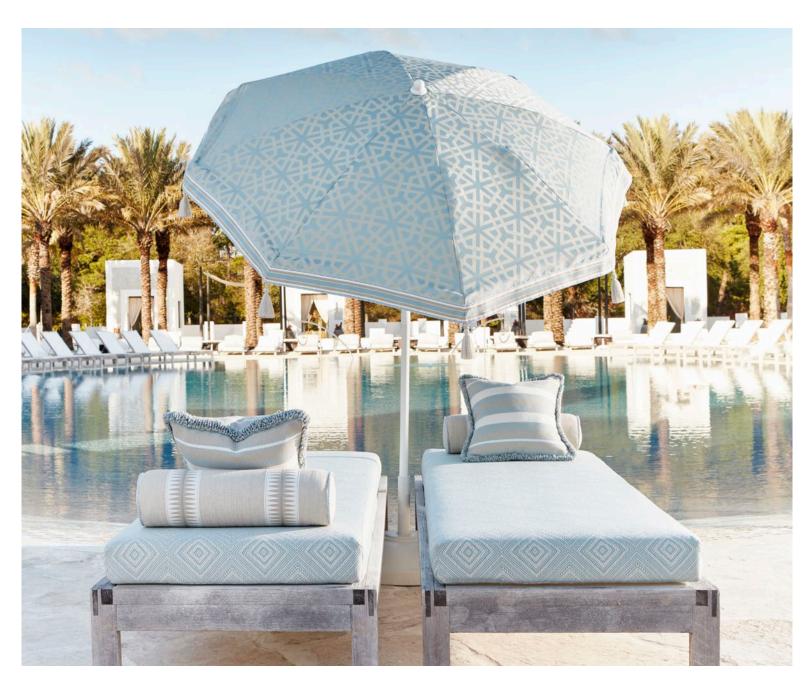

# ISOLA INDOOR/OUTDOOR PERFORMANCE FABRIC & TRIMMING COLLECTION

Scalamandré introduces an island inspired collection of indoor/ outdoor fabrics that feature a natural look and hand with high performance. These stylish fabrics offer high fade resistance, durability and washability, making them ideal for active interior and exterior environments. Artisanal dyeing techniques such as ikat, batik and shibori, are interpreted in a graphic fashion alongside chic textures, stripes and geometrics. The sophisticated palette is influenced by clear tropical waters, sandy beaches, leafy palm trees and vivid sunsets. Add the finishing touches to your island oasis with Isola trimmings, a range of indoor/outdoor tapes, cords, fringe, braids and tassels beautifully coordinated with the Isola fabrics collection.

SOPHISTICATED PALETTE