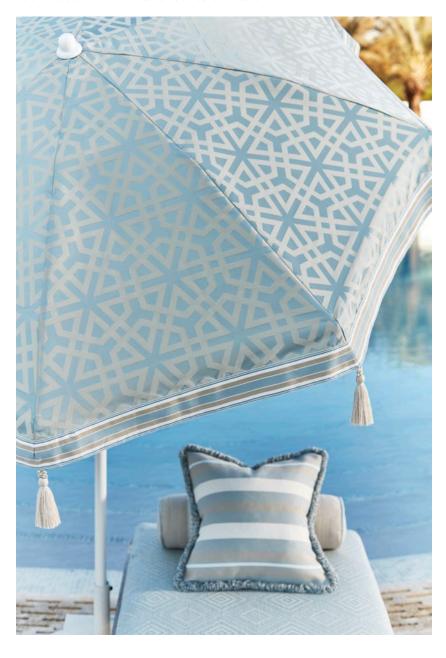

# ISOLA INDOOR/OUTDOOR PERFORMANCE FABRIC & TRIMMING COLLECTION

Scalamandré introduces an island inspired collection of indoor/ outdoor fabrics that feature a natural look and hand with high performance. These stylish fabrics offer high fade resistance, durability and washability, making them ideal for active interior and exterior environments. Artisanal dyeing techniques such as ikat, batik and shibori, are interpreted in a graphic fashion alongside chic textures, stripes and geometrics. The sophisticated palette is influenced by clear tropical waters, sandy beaches, leafy palm trees and vivid sunsets. Add the finishing touches to your island oasis with Isola trimmings, a range of indoor/outdoor tapes, cords, fringe, braids and tassels beautifully coordinated with the Isola fabrics collection.

SOPHISTICATED PALETTE