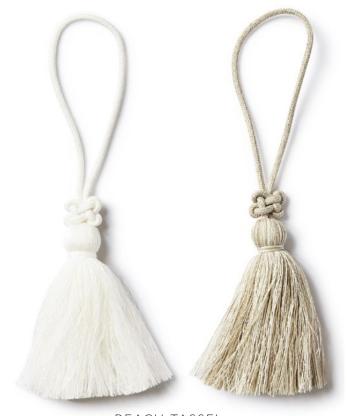

#### ISOLA INDOOR/OUTDOOR TRIMMING

BEACH TASSEL 2 COLORWAYS (SC KT1100)

MAUI LOOP FRINGE 4 COLORWAYS (SC FL1348)