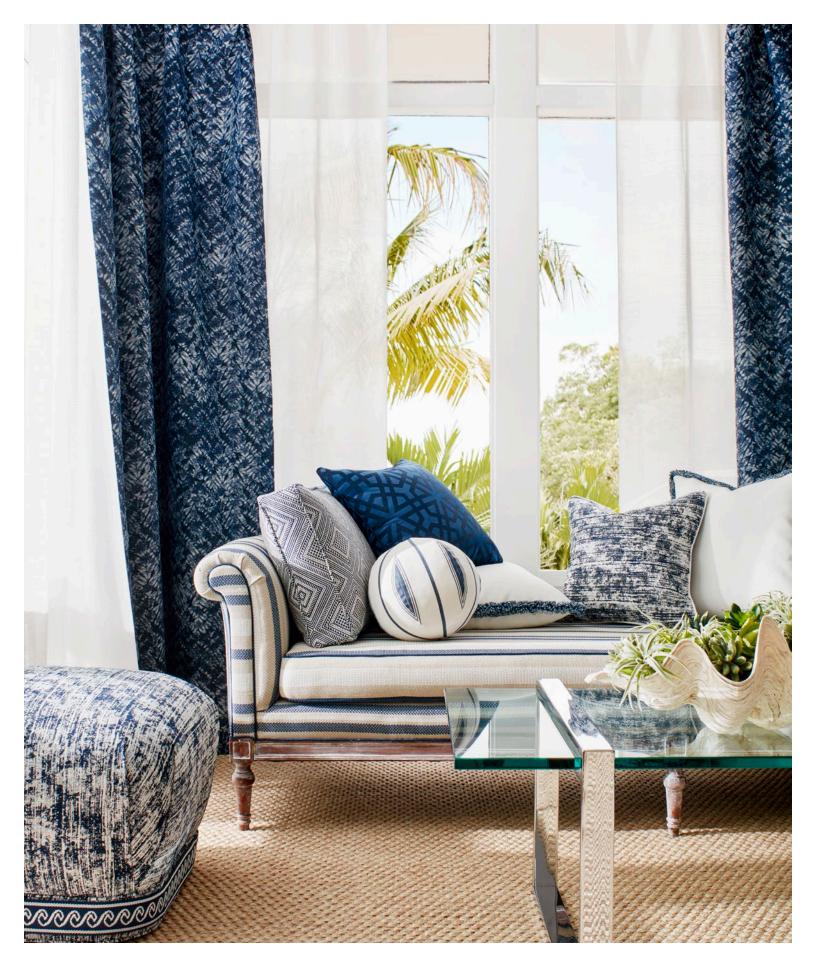

# ISOLA INDOOR/OUTDOOR PERFORMANCE FABRIC & TRIMMING COLLECTION

Scalamandré introduces an island inspired collection of indoor/ outdoor fabrics that feature a natural look and hand with high performance. These stylish fabrics offer high fade resistance, durability and washability, making them ideal for active interior and exterior environments. Artisanal dyeing techniques such as ikat, batik and shibori, are interpreted in a graphic fashion alongside chic textures, stripes and geometrics. The sophisticated palette is influenced by clear tropical waters, sandy beaches, leafy palm trees and vivid sunsets. Add the finishing touches to your island oasis with Isola trimmings, a range of indoor/outdoor tapes, cords, fringe, braids and tassels beautifully coordinated with the Isola fabrics collection.