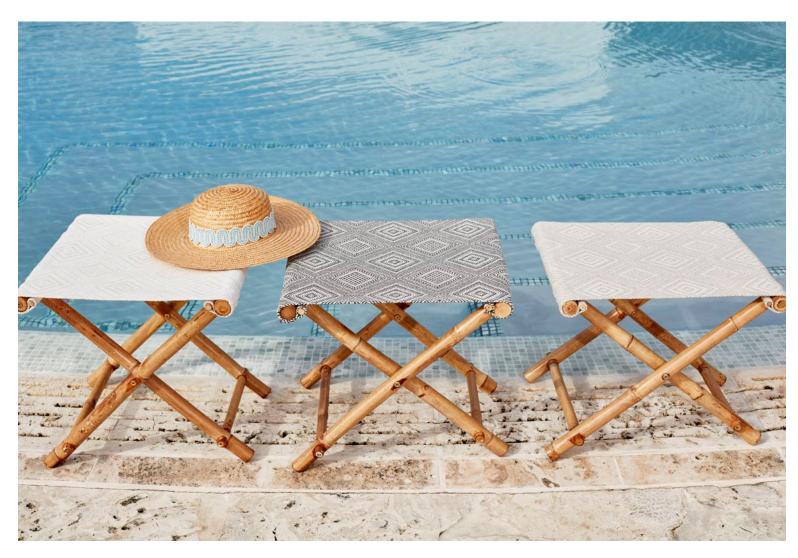

# ISOLA INDOOR/OUTDOOR PERFORMANCE FABRIC & TRIMMING COLLECTION

Scalamandré introduces an island inspired collection of indoor/ outdoor fabrics that feature a natural look and hand with high performance. These stylish fabrics offer high fade resistance, durability and washability, making them ideal for active interior and exterior environments. Artisanal dyeing techniques such as ikat, batik and shibori, are interpreted in a graphic fashion alongside chic textures, stripes and geometrics. The sophisticated palette is influenced by clear tropical waters, sandy beaches, leafy palm trees and vivid sunsets. Add the finishing touches to your island oasis with Isola trimmings, a range of indoor/outdoor tapes, cords, fringe, braids and tassels beautifully coordinated with the Isola fabrics collection.

SOPHISTICATED PALETTE