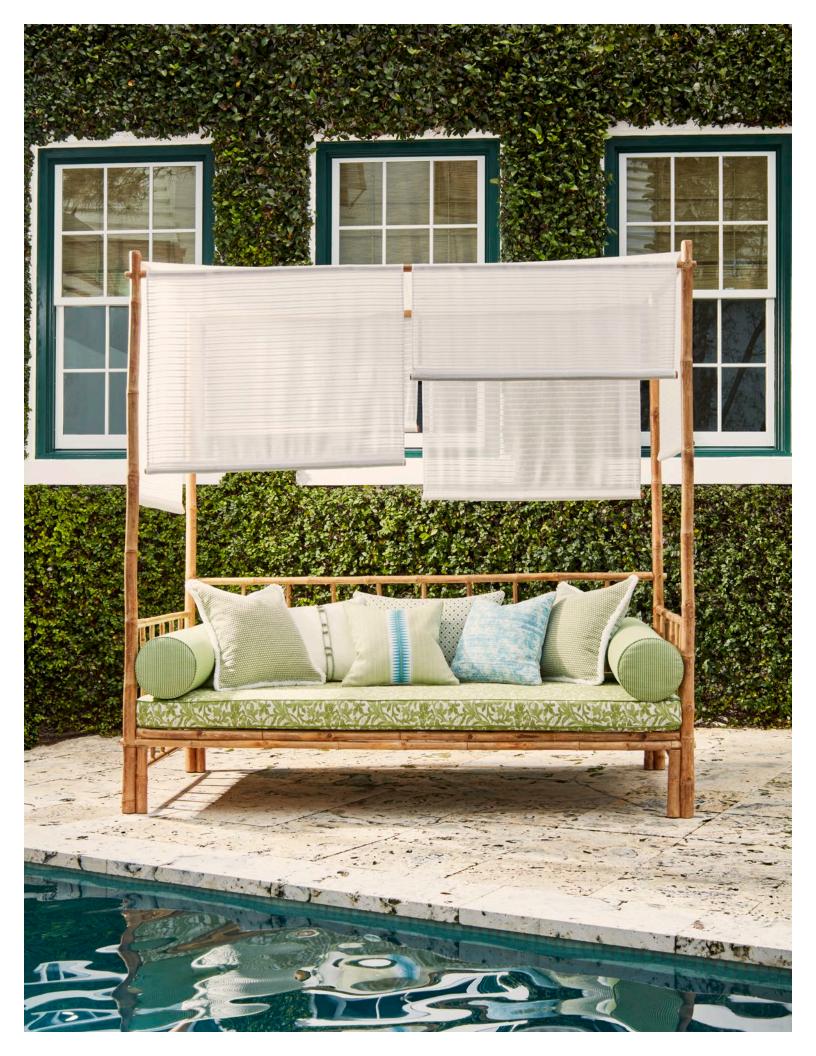

## ISOLA INDOOR/OUTDOOR PILLOWS

BORNEO IKAT
3 COLORWAYS (SC BORNPILL)

BAY VELVET 6 COLORWAYS (SC BAYPILL)

BALI FLORAL 6 COLORWAYS (SC BALIPILL)

### ISOLA INDOOR/OUTDOOR FABRIC

AMALFI WEAVE 4 COLORWAYS (SC 27194)

ANTIGUA WEAVE 6 COLORWAYS (SC 27197)

BALI FLORAL 6 COLORWAYS (SC 27195)

BAY VELVET 6 COLORWAYS (SC 27193)

BORNEO IKAT 3 COLORWAYS (SC 27196)