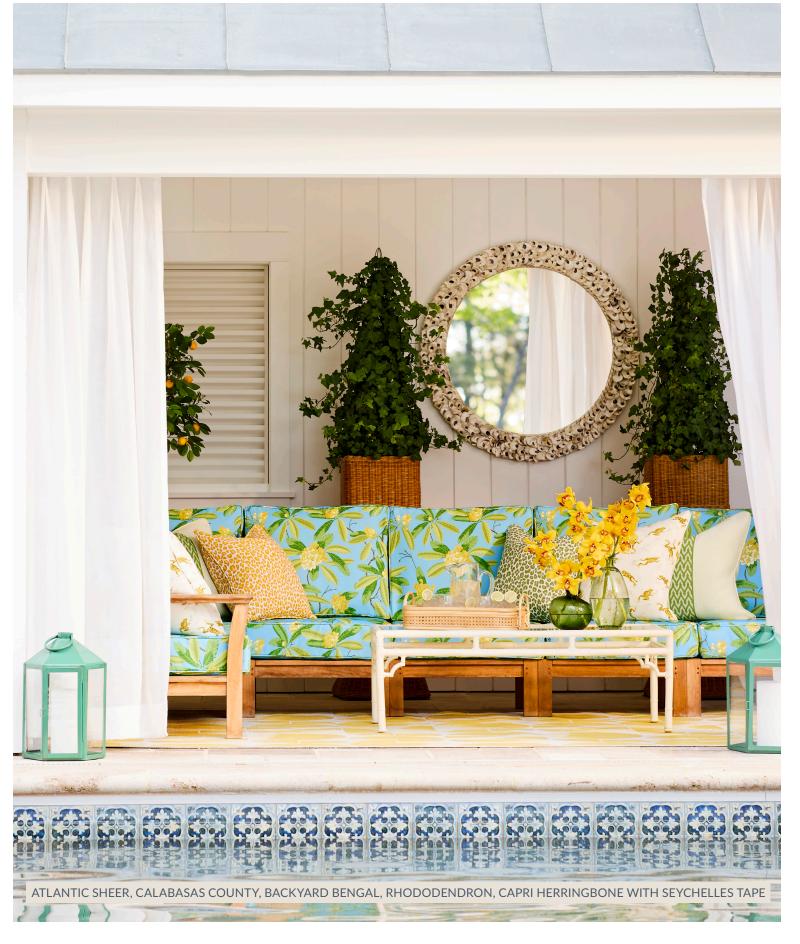

COVER: BACKYARD BENGAL, RHODODENDRON & CAPRI HERRINGBONE WITH SEYCHELLES TAPE

We were thrilled to find the original hand-painted "Rhododendron Tree" pattern in the Scalamandré archives, hand-painted with gouache and filled with penciled notes. It's always inspiring for the studio to relaunch a timeless design, and see it live on for another generation.