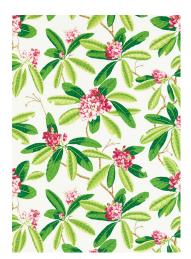

COVER: BACKYARD BENGAL, RHODODENDRON & CAPRI HERRINGBONE WITH SEYCHELLES TAPE

We were thrilled to find the original hand-painted "Rhododendron Tree" pattern in the Scalamandré archives, hand-painted with gouache and filled with penciled notes. It's always inspiring for the studio to relaunch a timeless design, and see it live on for another generation.

#### COAST TO COAST

NDOOR/OUTDOOR PERFORMANCE FABRICS

RHODODENDRON OUTDOOR 5 COLORWAYS (SC 16454M)

OUTDOOR 4 COLORWAYS (SC 16638)

COQUINA OUTDOOR

CALABASAS COUNTY OUTDOOR 4 COLORWAYS (SC 16426M)

BACKYARD BENGAL OUTDOOR 5 COLORWAYS (SC 27316)