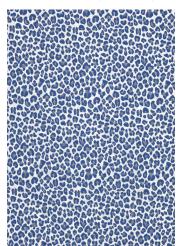

#### COAST TO COAST

NDOOR/OUTDOOR PERFORMANCE FABRICS

RHODODENDRON OUTDOOR 5 COLORWAYS (SC 16454M)

OUTDOOR 4 COLORWAYS (SC 16638)

COQUINA OUTDOOR

CALABASAS COUNTY OUTDOOR 4 COLORWAYS (SC 16426M)

BACKYARD BENGAL OUTDOOR 5 COLORWAYS (SC 27316)