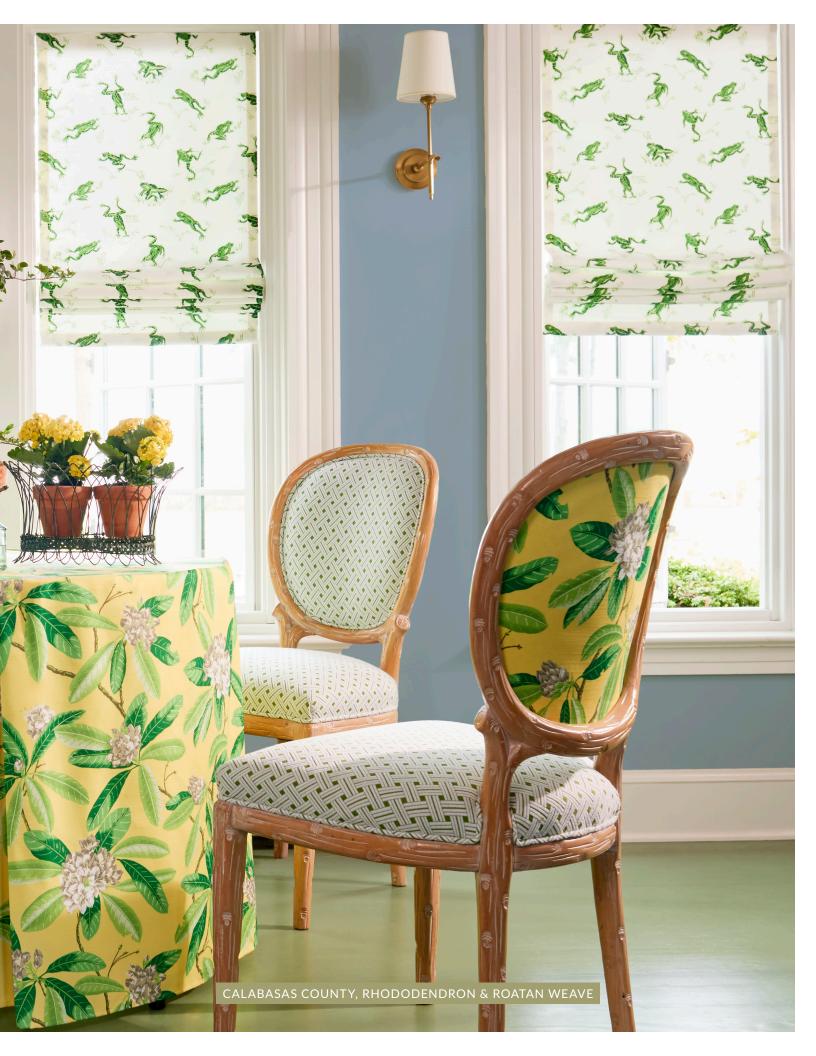

COVER: BACKYARD BENGAL, RHODODENDRON & CAPRI HERRINGBONE WITH SEYCHELLES TAPE

We were thrilled to find the original hand-painted "Rhododendron Tree" pattern in the Scalamandré archives, hand-painted with gouache and filled with penciled notes. It's always inspiring for the studio to relaunch a timeless design, and see it live on for another generation.

GECKO EMBROIDERED DETAIL

CALABASAS COUNTY & ROATAN WEAVE