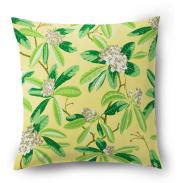

COVER: BACKYARD BENGAL, RHODODENDRON & CAPRI HERRINGBONE WITH SEYCHELLES TAPE

We were thrilled to find the original hand-painted "Rhododendron Tree" pattern in the Scalamandré archives, hand-painted with gouache and filled with penciled notes. It's always inspiring for the studio to relaunch a timeless design, and see it live on for another generation.

#### COAST TO COAST

NDOOR/OUTDOOR PERFORMANCE FABRICS

RHODODENDRON OUTDOOR 5 COLORWAYS (SC 16454M)

OUTDOOR 4 COLORWAYS (SC 16638)

COQUINA OUTDOOR

CALABASAS COUNTY OUTDOOR 4 COLORWAYS (SC 16426M)

BACKYARD BENGAL OUTDOOR 5 COLORWAYS (SC 27316)