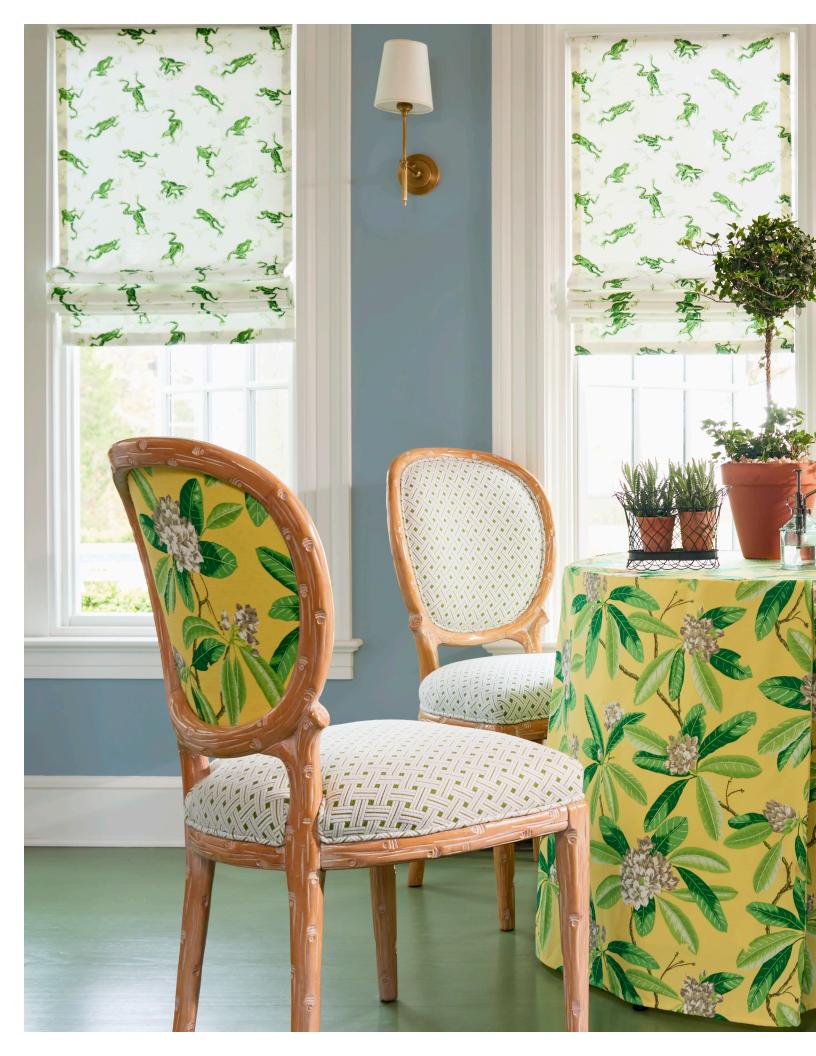

COVER: BACKYARD BENGAL, RHODODENDRON & CAPRI HERRINGBONE WITH SEYCHELLES TAPE

We were thrilled to find the original hand-painted "Rhododendron Tree" pattern in the Scalamandré archives, hand-painted with gouache and filled with penciled notes. It's always inspiring for the studio to relaunch a timeless design, and see it live on for another generation.