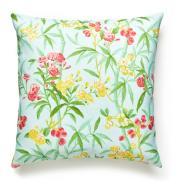

COVER: BACKYARD BENGAL, RHODODENDRON & CAPRI HERRINGBONE WITH SEYCHELLES TAPE

We were thrilled to find the original hand-painted "Rhododendron Tree" pattern in the Scalamandré archives, hand-painted with gouache and filled with penciled notes. It's always inspiring for the studio to relaunch a timeless design, and see it live on for another generation.