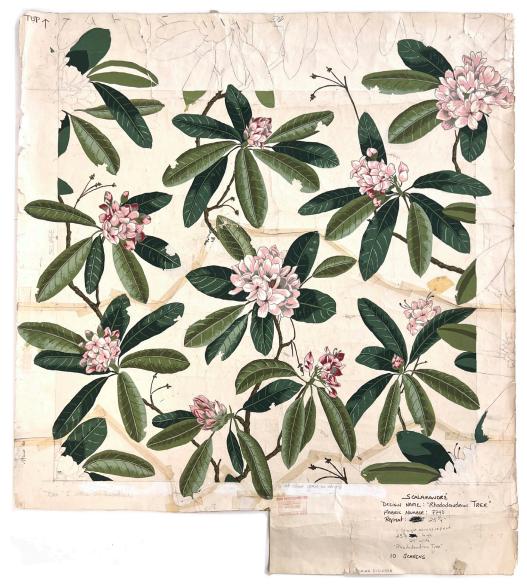

COVER: BACKYARD BENGAL, RHODODENDRON & CAPRI HERRINGBONE WITH SEYCHELLES TAPE

We were thrilled to find the original hand-painted "Rhododendron Tree" pattern in the Scalamandré archives, hand-painted with gouache and filled with penciled notes. It's always inspiring for the studio to relaunch a timeless design, and see it live on for another generation.