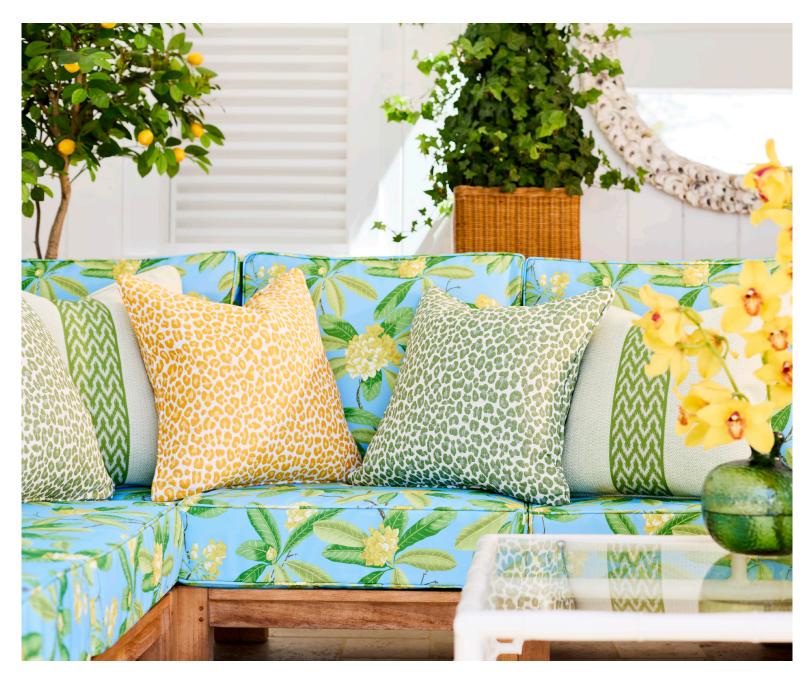

COVER: BACKYARD BENGAL, RHODODENDRON & CAPRI HERRINGBONE WITH SEYCHELLES TAPE

We were thrilled to find the original hand-painted "Rhododendron Tree" pattern in the Scalamandré archives, hand-painted with gouache and filled with penciled notes. It's always inspiring for the studio to relaunch a timeless design, and see it live on for another generation.