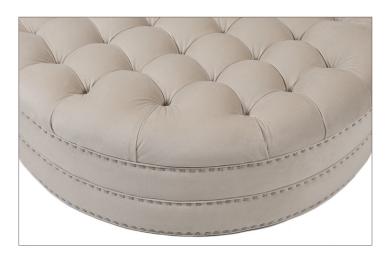

#### STANDARD FEATURES

Tufted upholstery with self-covered buttons Self welt

Nailhead detailing as shown - see chart for available finishes

2" hidden rolling casters

#### **AS SHOWN**

Upholstery: Indus in Flax, 36382-003 Self welt

Nailhead detail: Small 7/16" in Pewter, three rows on base, spaced every other one