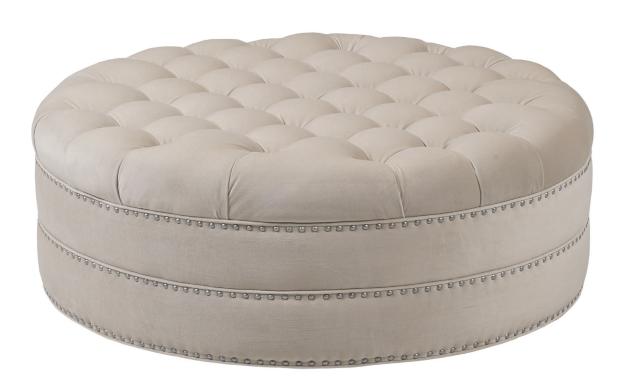

# KNIGHTSBRIDGE OTTOMAN

SB017

DIA 45"

H 18"

#### STANDARD DIMENSIONS

45"Diameter x 18"H

#### STANDARD FEATURES

Tufted upholstery with self-covered buttons Self welt

Nailhead detailing as shown - see chart for available finishes

2" hidden rolling casters

#### **AS SHOWN**

Upholstery: Indus in Flax, 36382-003 Self welt

Nailhead detail: Small 7/16" in Pewter, three rows on base, spaced every other one