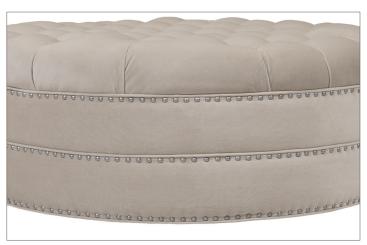

#### STANDARD FEATURES

Tufted upholstery with self-covered buttons Self welt

Nailhead detailing as shown - see chart for available finishes

2" hidden rolling casters

#### **AS SHOWN**

Upholstery: Indus in Flax, 36382-003 Self welt

Nailhead detail: Small 7/16" in Pewter, three rows on base, spaced every other one