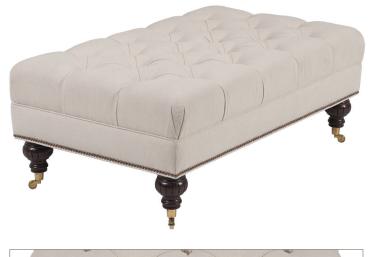

# EATON OTTOMAN

SB012

| $\bigvee$ | 50" |
|-----------|-----|
| D         | 30" |
| Н         | 19" |

#### STANDARD DIMENSIONS

50"W x 30"D x 19"H Leg height (including caster): 7.5"

#### STANDARD FEATURES

Tufted top with self covered buttons Casters on all legs - see chart for available finishes

#### AS SHOWN

Upholstery: Caleido in Purgato, 36301-010 Self welt

Optional nailhead detail: Small 7/16" in French Natural, above base welt, spaced every other one Wood finish: Walnut

Casters: Antique Brass