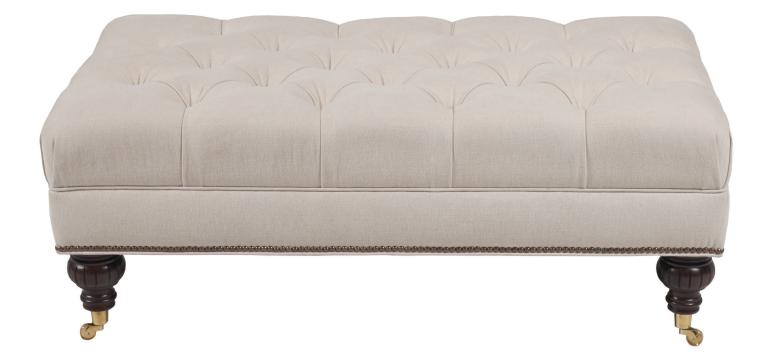

# EATON OTTOMAN

SB012

| $\bigvee$ | 50" |
|-----------|-----|
| D         | 30" |
| Н         | 19" |

#### STANDARD DIMENSIONS

50"W x 30"D x 19"H Leg height (including caster): 7.5"

#### STANDARD FEATURES

Tufted top with self covered buttons Casters on all legs - see chart for available finishes

#### AS SHOWN

Upholstery: Caleido in Purgato, 36301-010 Self welt

Optional nailhead detail: Small 7/16" in French Natural, above base welt, spaced every other one Wood finish: Walnut

Casters: Antique Brass