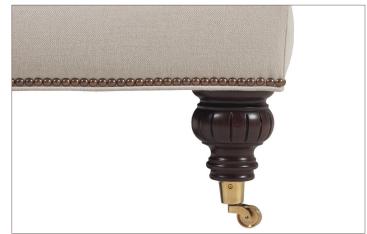

#### STANDARD FEATURES

Tufted top with self covered buttons Casters on all legs - see chart for available finishes

#### AS SHOWN

Upholstery: Caleido in Purgato, 36301-010 Self welt

Optional nailhead detail: Small 7/16" in French Natural, above base welt, spaced every other one Wood finish: Walnut

Casters: Antique Brass