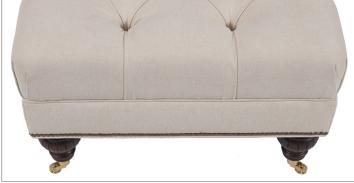

#### STANDARD FEATURES

Tufted top with self covered buttons Casters on all legs - see chart for available finishes

#### AS SHOWN

Upholstery: Caleido in Purgato, 36301-010 Self welt

Optional nailhead detail: Small 7/16" in French Natural, above base welt, spaced every other one Wood finish: Walnut

Casters: Antique Brass