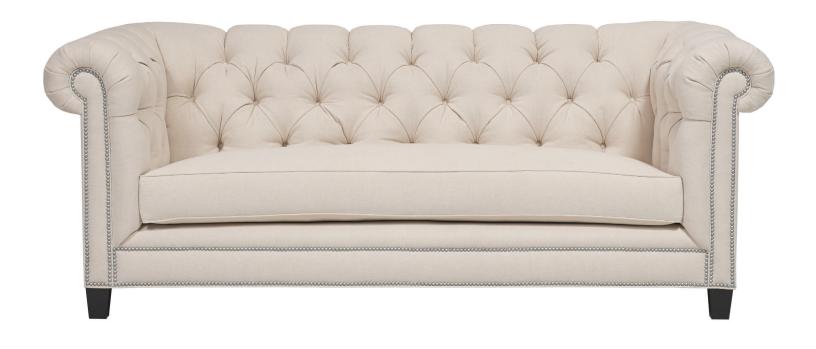

# SPENCER CHESTERFIELD SOFA

SB007

W 87"

D 39"

H 33"

EXTERIOR INTERIOR

W 65" D 23"

H 15"

### STANDARD DIMENSIONS

Exterior: 87"W x 39"D x 33"H Interior: 65"W x 23"D x 15"H

Arm height: 33" Arm width: 10.5" Seat height: 18" Leg height" 4"

Eight-way hand tied spring construction

Bench seat, tufted back with self-covered buttor