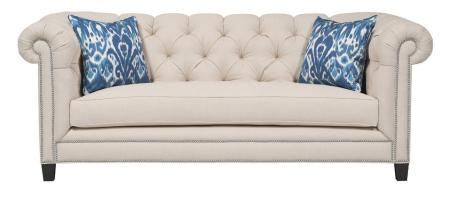

2 pillows - 22" square

Self welt

Nailhead detailing, as shown - see chart for

available finishes

Wood legs

### **AS SHOWN**

Upholstery: Caleido in Purgato, 36301-010 Pillows: Greystone in Indigo, 16527-002

Self welt

Nailhead detail: Small 7/16" in Pewter, spaced continuously around base and inside arm panels

Wood finish: Black Walnut