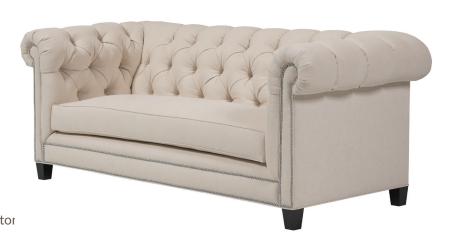

### STANDARD DIMENSIONS

Exterior: 87"W x 39"D x 33"H Interior: 65"W x 23"D x 15"H

Arm height: 33" Arm width: 10.5" Seat height: 18" Leg height" 4"

Eight-way hand tied spring construction

Bench seat, tufted back with self-covered buttor