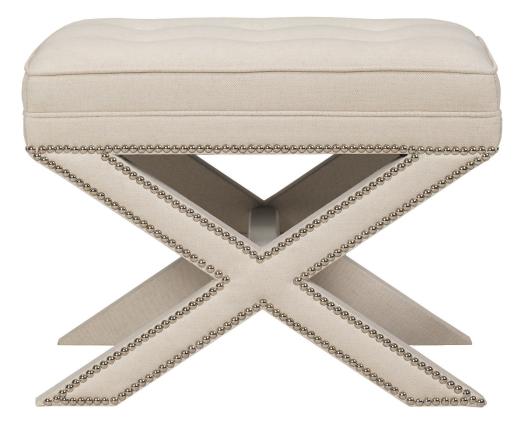

# HAMPTON X BENCH

SB006

| $\bigvee$ | 25" |
|-----------|-----|
| D         | 16" |
| Н         | 20" |

# HAMPTON X BENCH

SB006

### STANDARD DIMENSIONS

25"W x 16"D x 20"H

#### STANDARD FEATURES

6 self-covered buttons on attached seat cushion Self welt

Nailhead detailing as shown - see chart for available finishes

#### AS SHOWN

Upholstery: Caleido in Beige Chiaro, 36301-012 Self welt

Nailhead detail: Small 7/16" in Polished Nickel, spaced continuously on base and legs

www.scalamandre.com 1.800.932.4361