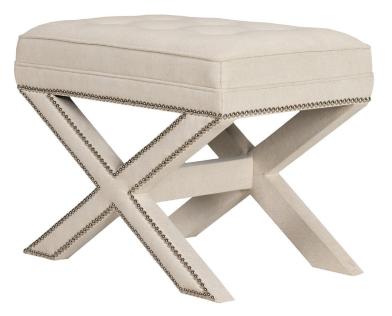

# HAMPTON X BENCH

SB006

| $\bigvee$ | 25" |
|-----------|-----|
| D         | 16" |
| Н         | 20" |

# HAMPTON X BENCH

SB006

### STANDARD DIMENSIONS

25"W x 16"D x 20"H

#### STANDARD FEATURES

6 self-covered buttons on attached seat cushion Self welt

Nailhead detailing as shown - see chart for available finishes

#### AS SHOWN

Upholstery: Caleido in Beige Chiaro, 36301-012 Self welt

Nailhead detail: Small 7/16" in Polished Nickel, spaced continuously on base and legs

www.scalamandre.com 1.800.932.4361