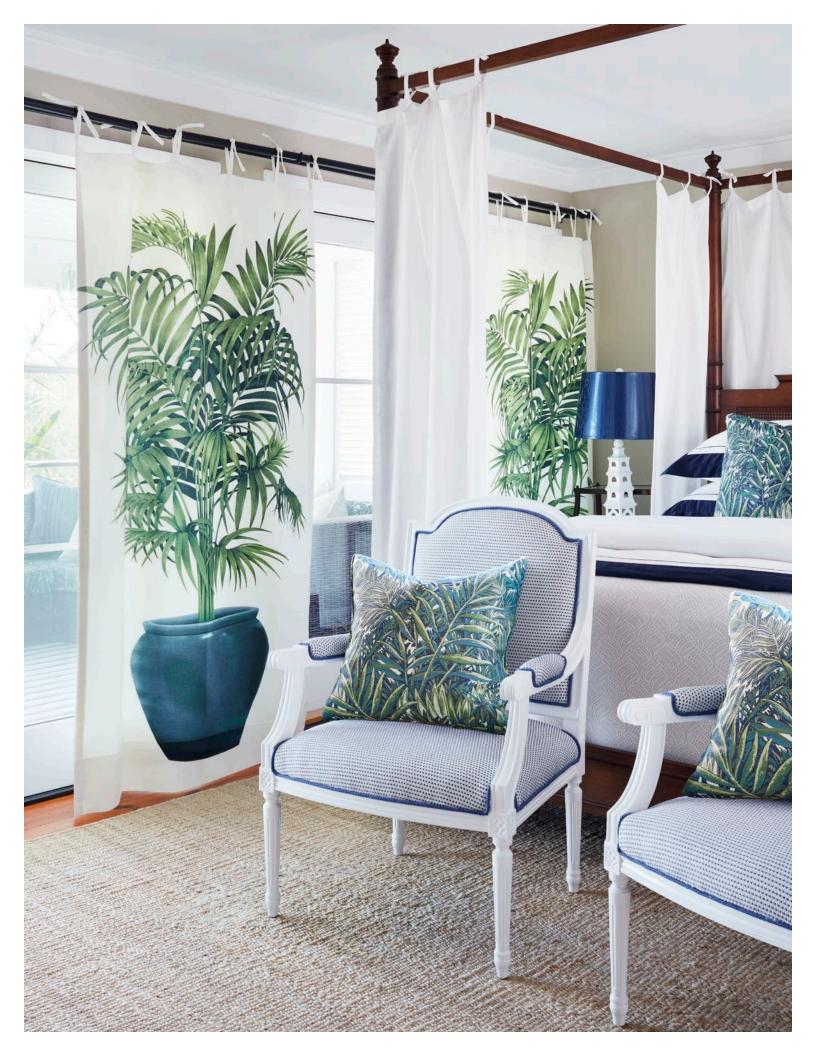

### ELEMENTS VI INDOOR/OUTDOOR FABRIC COLLECTION

Whether your preference is beachside or poolside, or possibly gazing out from the loggia, our Elements VI collection decorates it all. Along with statement patterns, we offer a wide range of small scaled contemporary designs for broad use in seating. Named for the beautiful white and black sanded beaches on Tenerife and Costa Rica, the serenity of these blue oceans calls us back.

Technically engineered for the demands of the outdoors, all of the patterns are made of solution dyed fibers that have a lightfastness rating of 7 out of 8 (on the blue wool scale) and 2200 hours for the Sunbrella® patterns. This translates to a lightfastness of 3 to 5 years outdoor use. They are all cleanable with a diluted bleach solution or plain water and soap (not detergent). These high-performance fabrics are inherently mildew resistant, salt, and chlorine resistant, and should be air dried.