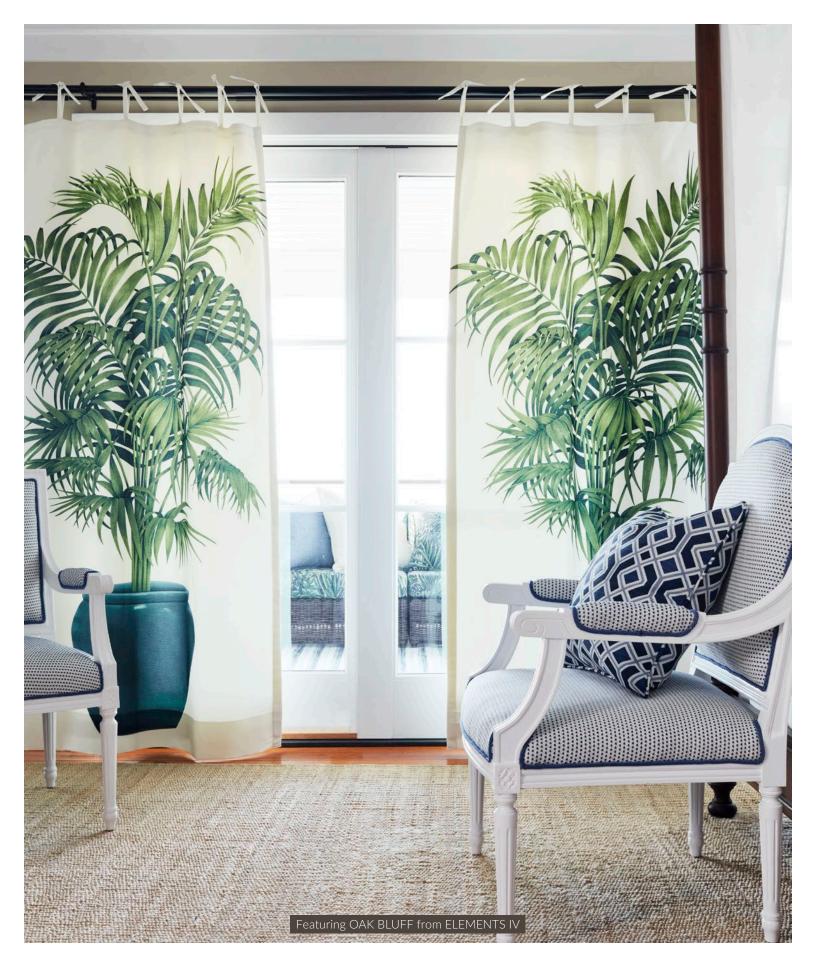

### ELEMENTS VI INDOOR/OUTDOOR FABRIC COLLECTION

Whether your preference is beachside or poolside, or possibly gazing out from the loggia, our Elements VI collection decorates it all. Along with statement patterns, we offer a wide range of small scaled contemporary designs for broad use in seating. Named for the beautiful white and black sanded beaches on Tenerife and Costa Rica, the serenity of these blue oceans calls us back.

Technically engineered for the demands of the outdoors, all of the patterns are made of solution dyed fibers that have a lightfastness rating of 7 out of 8 (on the blue wool scale) and 2200 hours for the Sunbrella® patterns. This translates to a lightfastness of 3 to 5 years outdoor use. They are all cleanable with a diluted bleach solution or plain water and soap (not detergent). These high-performance fabrics are inherently mildew resistant, salt, and chlorine resistant, and should be air dried.