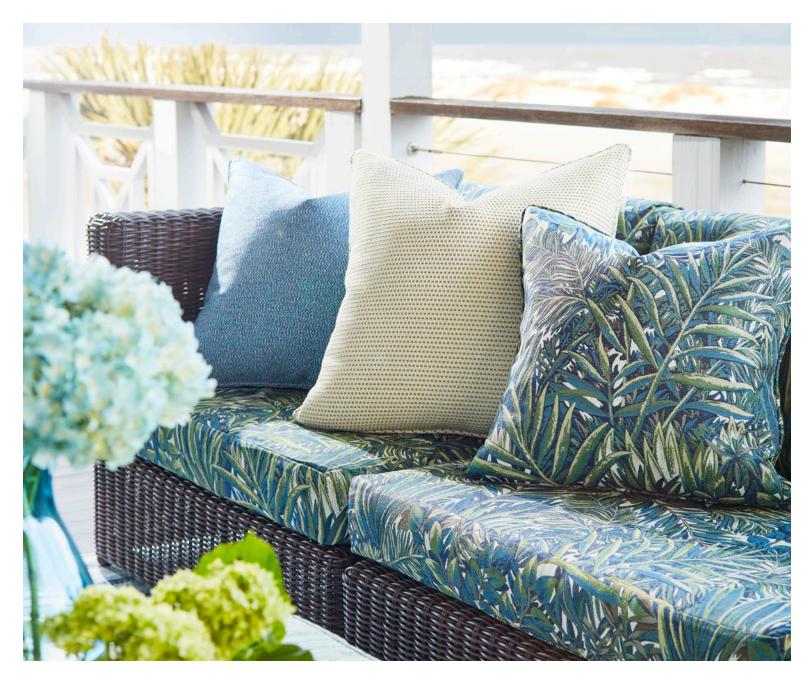

### ELEMENTS VI INDOOR/OUTDOOR FABRIC COLLECTION

Whether your preference is beachside or poolside, or possibly gazing out from the loggia, our Elements VI collection decorates it all. Along with statement patterns, we offer a wide range of small scaled contemporary designs for broad use in seating. Named for the beautiful white and black sanded beaches on Tenerife and Costa Rica, the serenity of these blue oceans calls us back.

Technically engineered for the demands of the outdoors, all of the patterns are made of solution dyed fibers that have a lightfastness rating of 7 out of 8 (on the blue wool scale) and 2200 hours for the Sunbrella® patterns. This translates to a lightfastness of 3 to 5 years outdoor use. They are all cleanable with a diluted bleach solution or plain water and soap (not detergent). These high-performance fabrics are inherently mildew resistant, salt, and chlorine resistant, and should be air dried.