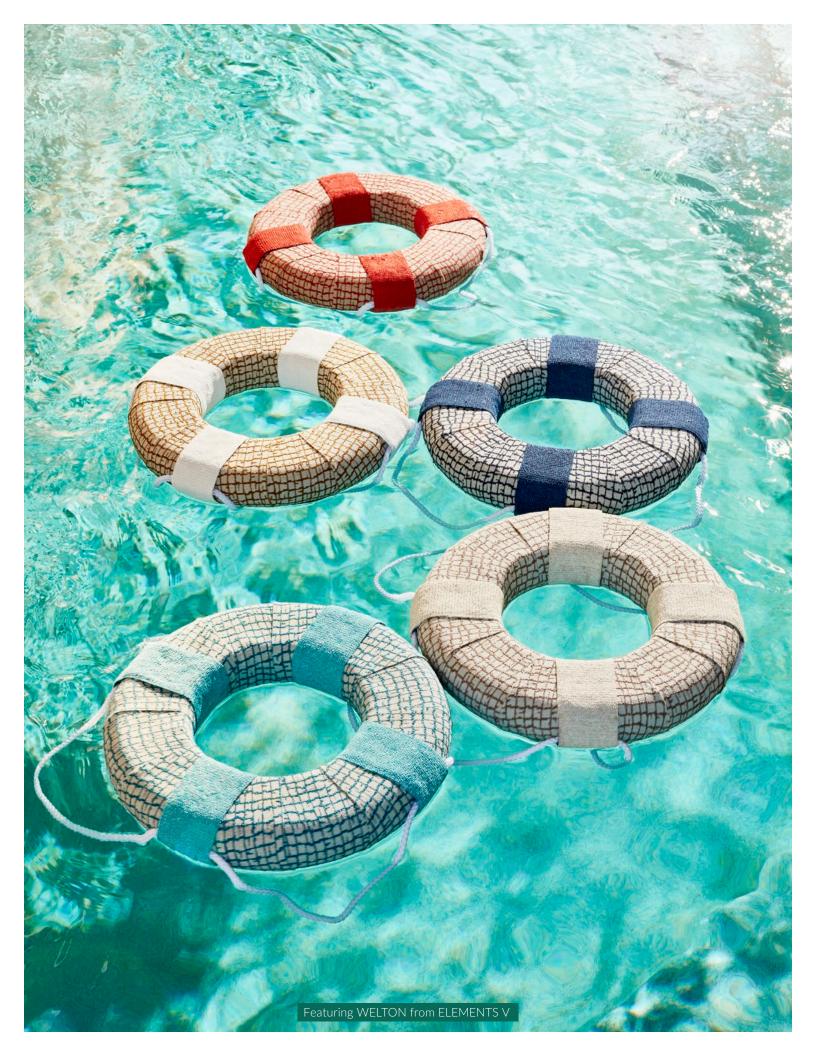

Technically engineered for the demands of the outdoors, all of the patterns are made of solution dyed fibers that have a lightfastness rating of 7 out of 8 (on the blue wool scale) and 2200 hours for the Sunbrella® patterns. This translates to a lightfastness of 3 to 5 years outdoor use. They are all cleanable with a diluted bleach solution or plain water and soap (not detergent). These high-performance fabrics are inherently mildew resistant, salt, and chlorine resistant, and should be air dried.