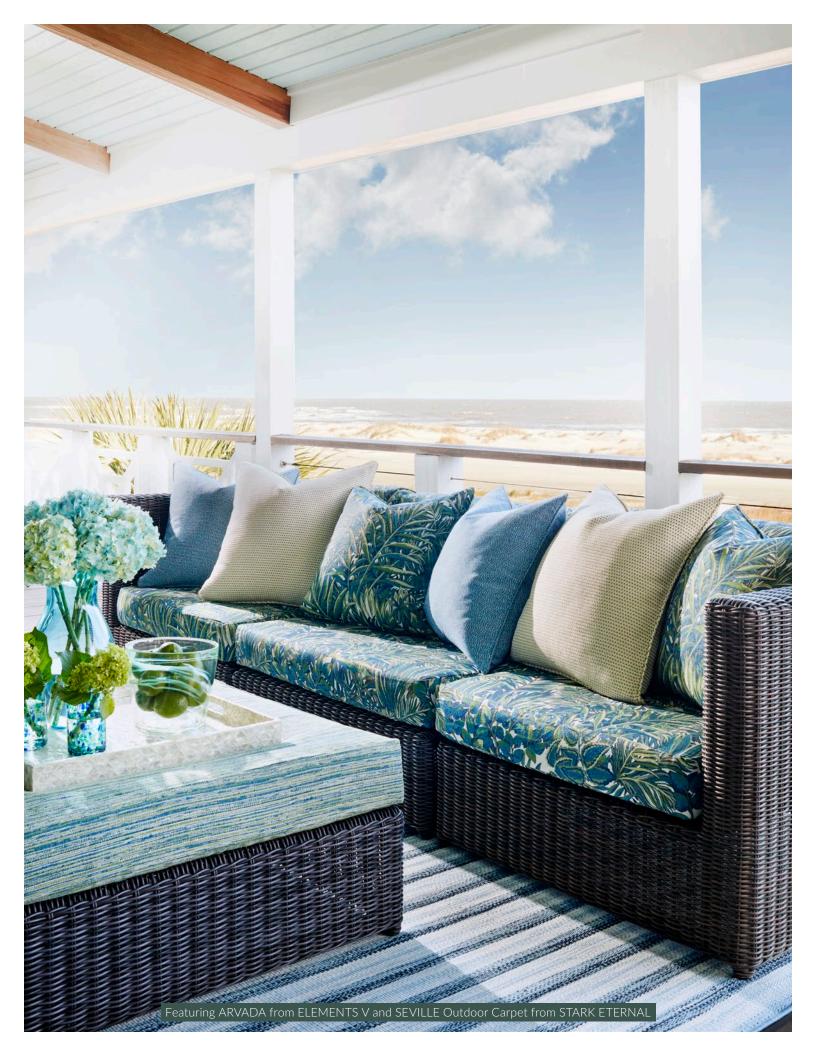

### ELEMENTS VI INDOOR/OUTDOOR FABRIC COLLECTION

Whether your preference is beachside or poolside, or possibly gazing out from the loggia, our Elements VI collection decorates it all. Along with statement patterns, we offer a wide range of small scaled contemporary designs for broad use in seating. Named for the beautiful white and black sanded beaches on Tenerife and Costa Rica, the serenity of these blue oceans calls us back.

Technically engineered for the demands of the outdoors, all of the patterns are made of solution dyed fibers that have a lightfastness rating of 7 out of 8 (on the blue wool scale) and 2200 hours for the Sunbrella® patterns. This translates to a lightfastness of 3 to 5 years outdoor use. They are all cleanable with a diluted bleach solution or plain water and soap (not detergent). These high-performance fabrics are inherently mildew resistant, salt, and chlorine resistant, and should be air dried.