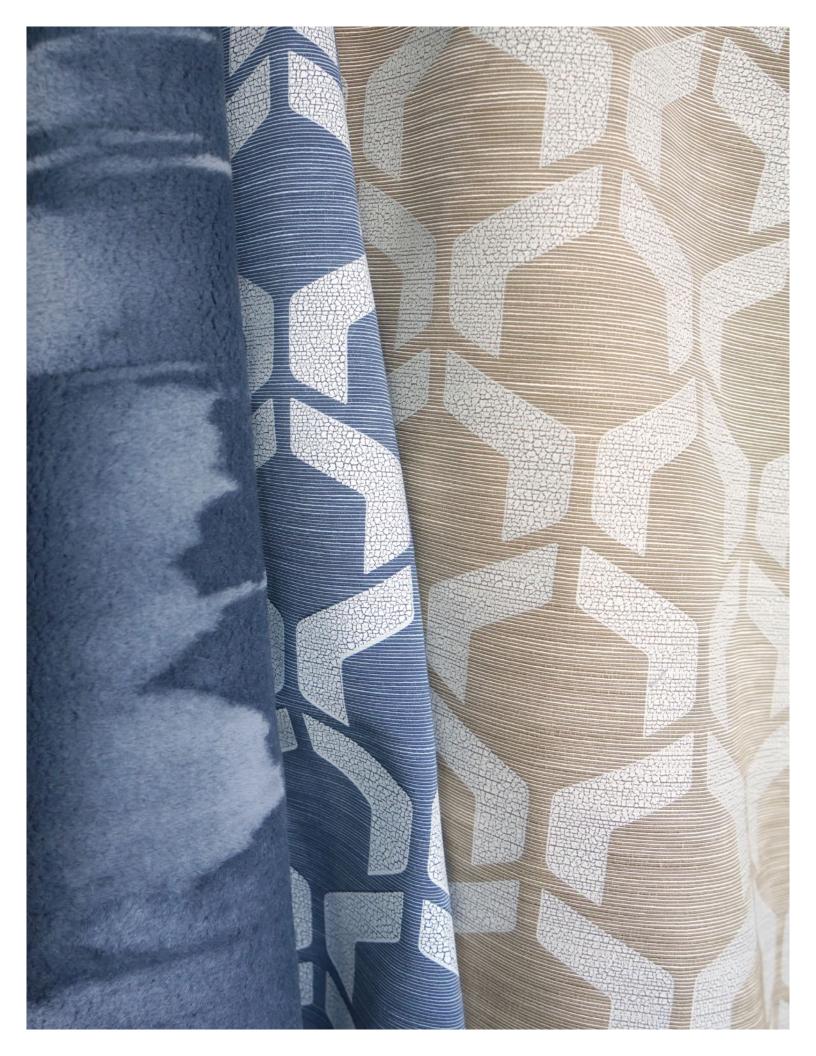

## TUNDRA FABRIC

SWEATER 4 COLORWAYS (T1 3962)

POLAR BEAR
3 COLORWAYS (RG BEAR)

MOUTON 3 COLORWAYS (BZ A501)

FIDIARA 1 COLORWAY (BZ 0574)

TUNDAR BLANKET 3 COLORWAYS (S7 ATTC)

LIN PRECIEUX 5 COLORWAYS (FO T296)

CRAQUELE 3 COLORWAYS (DB D297)

FLURRY 6 COLORWAYS (BI 1234)

SIBERIAN TIGER 2 COLORWAYS (EA 18V1)