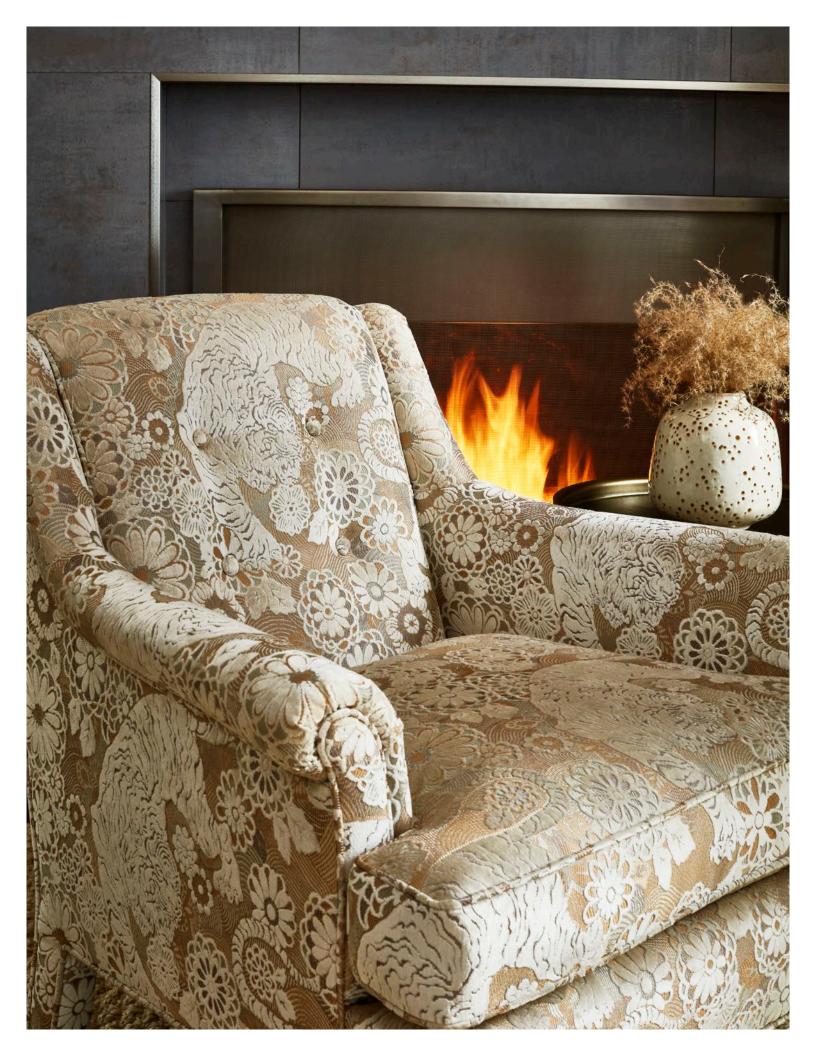

# TUNDRA FABRIC COLLECTION

Scalamandré introduces the Tundra Collection, the latest offering from Old World Weavers. As the polar ice caps enter our consciousness, our thoughts turn northward to life at the glaciers and the beauty of this stark landscape, offering endless inspiration to create this collection. Tundra is a texturally indulgent, and luxurious assortment of textiles designed to provide comfort, warmth, and a cozy escape from the harsh realities of the outside world. A textural oasis created to indulge the senses, Tundra is inspired by all that warms one's heart.

## LUXURIOUS