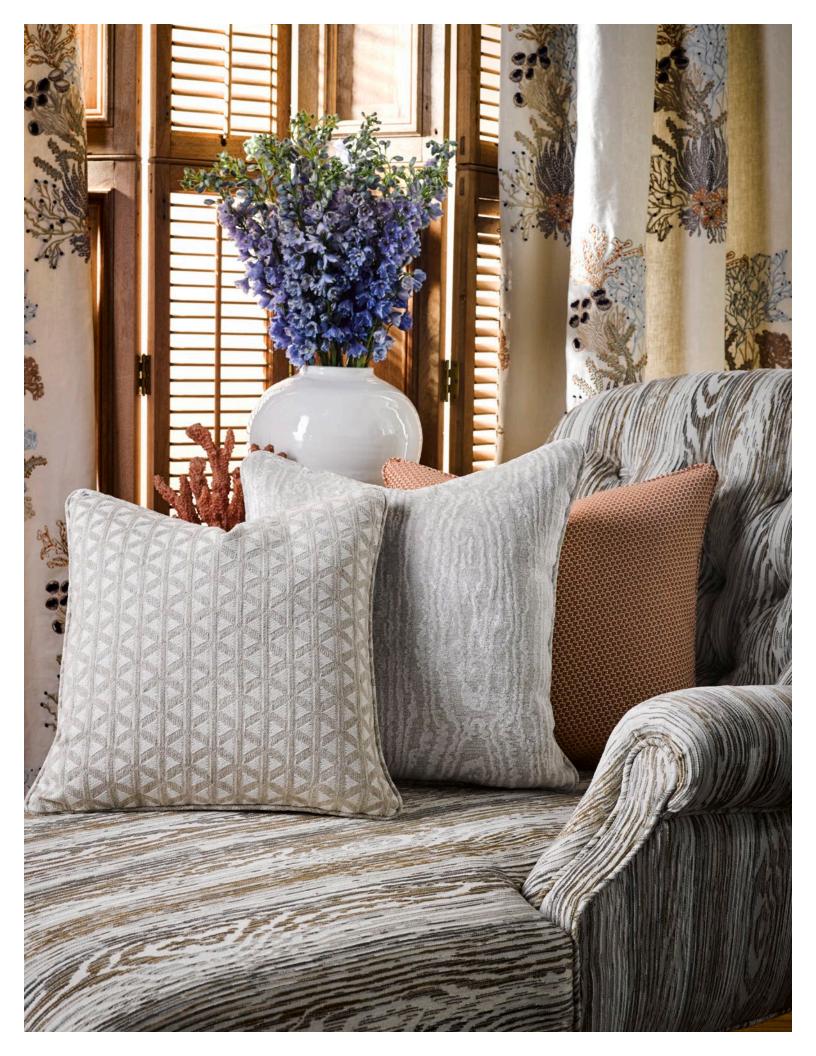

Combe Martin, a coquillage tableau expressed as a hand embellished embroidery along with its companion, Hele Bay, speak to a life along the sea and all that lies below the surface of such robust waters. In a region that understands relaxed comfort and undergoes strong and often brutal coastal winds, styles such as Torrs, with its wool boucle texture, and Whitby, an ever so soft chenille woodgrain can feather the nest quite nicely providing sophisticated warmth.