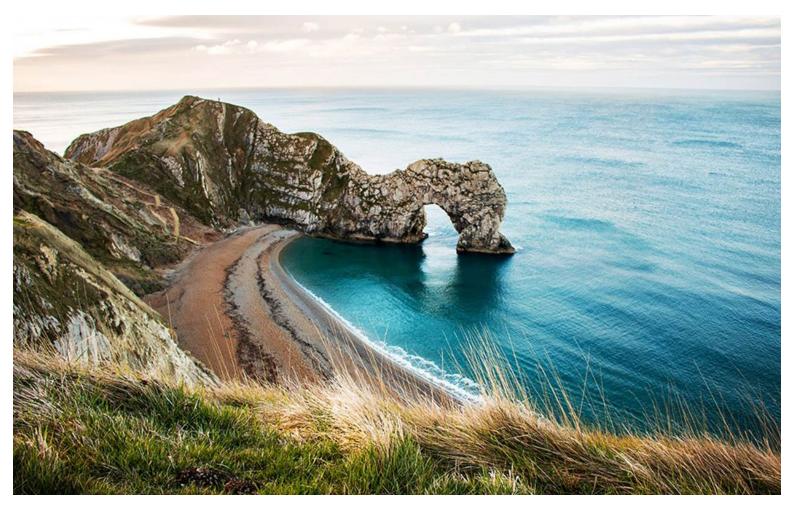

# DORSET COAST FABRIC COLLECTION

The "Jurassic Coast," a world heritage site in Dorset, England, is a 95 mile coastal stretch full of beautiful limestone chalk cliffs, eroded stone walls, and harbors molded by a millennium of drowned valleys that once welcomed countless trading opportunities. Each mile marked from battle sea fury, has its own story to tell. This magical place is packed full of inspiration and wonder, all of which has been translated into the latest Old World Weavers collection, Dorset Coast.