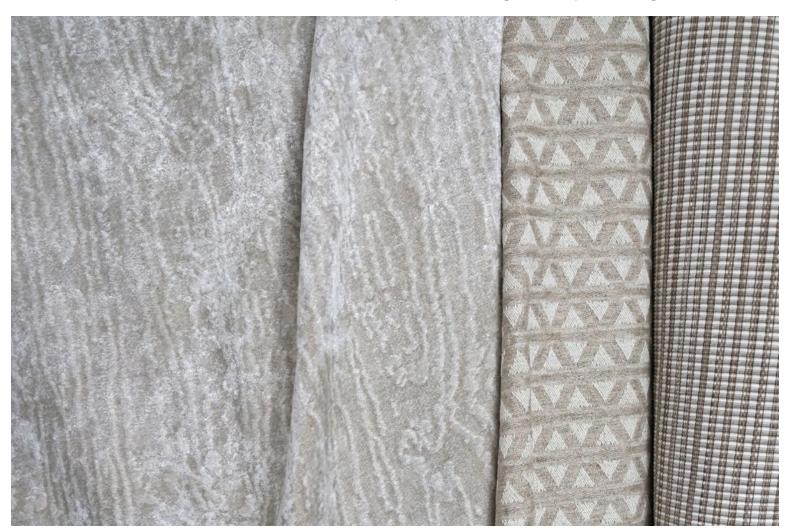

Combe Martin, a coquillage tableau expressed as a hand embellished embroidery along with its companion, Hele Bay, speak to a life along the sea and all that lies below the surface of such robust waters. In a region that understands relaxed comfort and undergoes strong and often brutal coastal winds, styles such as Torrs, with its wool boucle texture, and Whitby, an ever so soft chenille woodgrain can feather the nest quite nicely providing sophisticated warmth.

NORTH DOWNS 8 COLORWAYS (EY 13ND)

MAGPIE 9 COLORWAYS (K2 B621)

SUPREME VELVET 30 COLORWAYS (VP SUPR)

# DORSET COAST FABRICS

CROSS CHANNEL 8 COLORWAYVS (NK CROS)

TORQUAY COAST 2 COLORWAYS (ZS 6873)

TORQUAY 4 COLORWAYS (ZS 8068)

WHITBY 5 COLORWAYS (N3 5102)

MUIR WOODS 7 COLORWAYS (CD 0841)