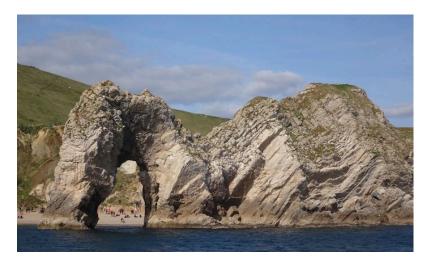

# DORSET COAST FABRIC COLLECTION

The "Jurassic Coast," a world heritage site in Dorset, England, is a 95 mile coastal stretch full of beautiful limestone chalk cliffs, eroded stone walls, and harbors molded by a millennium of drowned valleys that once welcomed countless trading opportunities. Each mile marked from battle sea fury, has its own story to tell. This magical place is packed full of inspiration and wonder, all of which has been translated into the latest Old World Weavers collection, Dorset Coast.