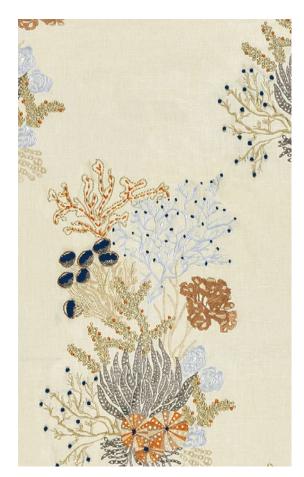

Combe Martin, a coquillage tableau expressed as a hand embellished embroidery along with its companion, Hele Bay, speak to a life along the sea and all that lies below the surface of such robust waters. In a region that understands relaxed comfort and undergoes strong and often brutal coastal winds, styles such as Torrs, with its wool boucle texture, and Whitby, an ever so soft chenille woodgrain can feather the nest quite nicely providing sophisticated warmth.