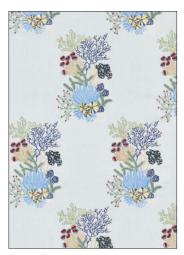

Combe Martin, a coquillage tableau expressed as a hand embellished embroidery along with its companion, Hele Bay, speak to a life along the sea and all that lies below the surface of such robust waters. In a region that understands relaxed comfort and undergoes strong and often brutal coastal winds, styles such as Torrs, with its wool boucle texture, and Whitby, an ever so soft chenille woodgrain can feather the nest quite nicely providing sophisticated warmth.