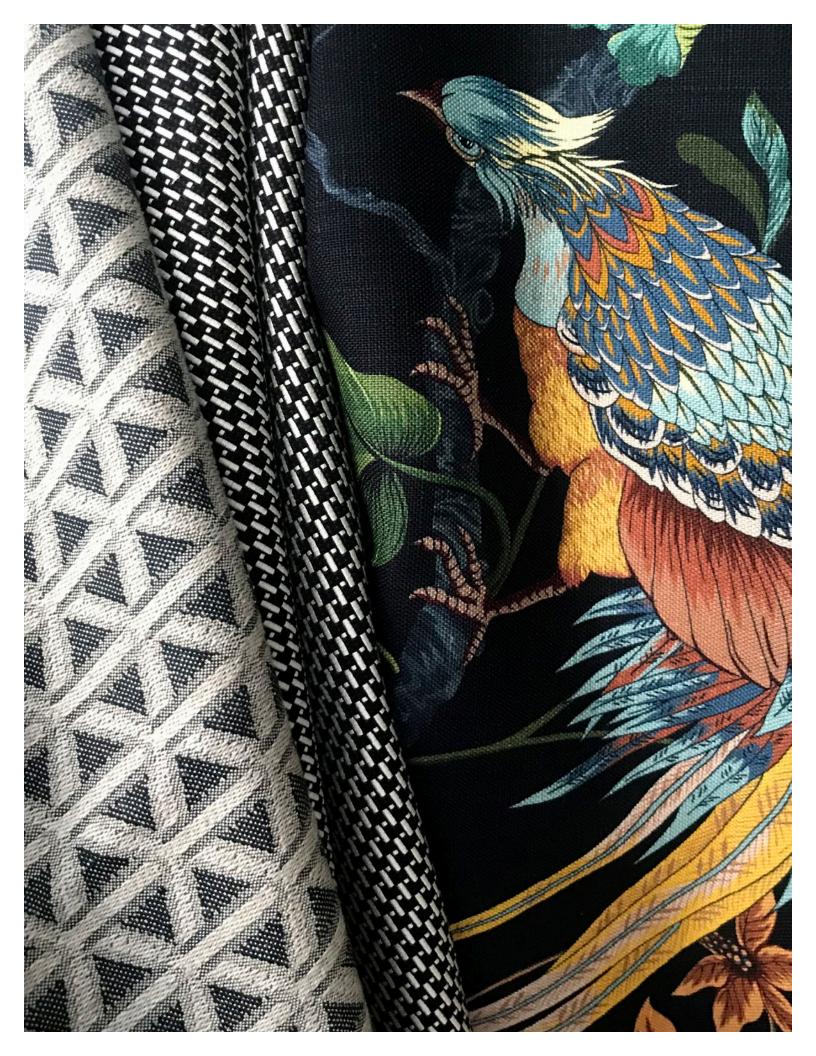

Combe Martin, a coquillage tableau expressed as a hand embellished embroidery along with its companion, Hele Bay, speak to a life along the sea and all that lies below the surface of such robust waters. In a region that understands relaxed comfort and undergoes strong and often brutal coastal winds, styles such as Torrs, with its wool boucle texture, and Whitby, an ever so soft chenille woodgrain can feather the nest quite nicely providing sophisticated warmth.