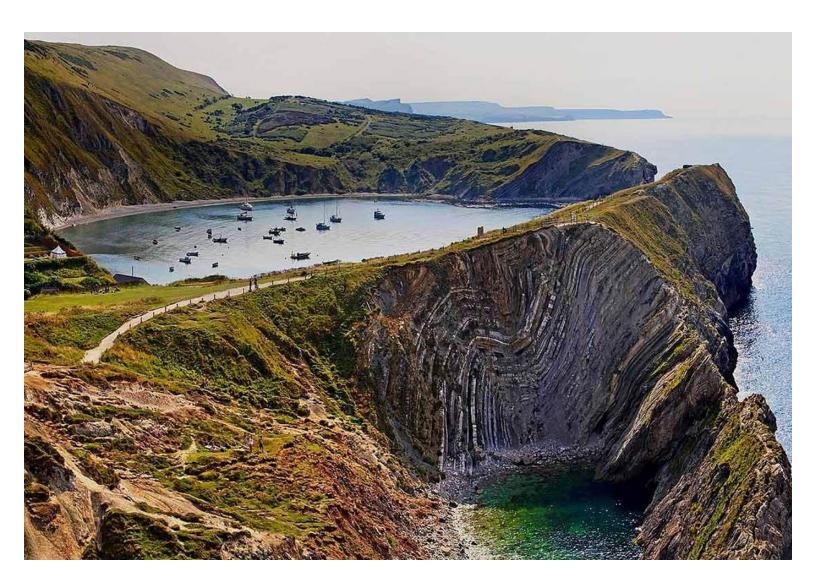

# DORSET COAST FABRIC COLLECTION

The "Jurassic Coast," a world heritage site in Dorset, England, is a 95 mile coastal stretch full of beautiful limestone chalk cliffs, eroded stone walls, and harbors molded by a millennium of drowned valleys that once welcomed countless trading opportunities. Each mile marked from battle sea fury, has its own story to tell. This magical place is packed full of inspiration and wonder, all of which has been translated into the latest Old World Weavers collection, Dorset Coast.