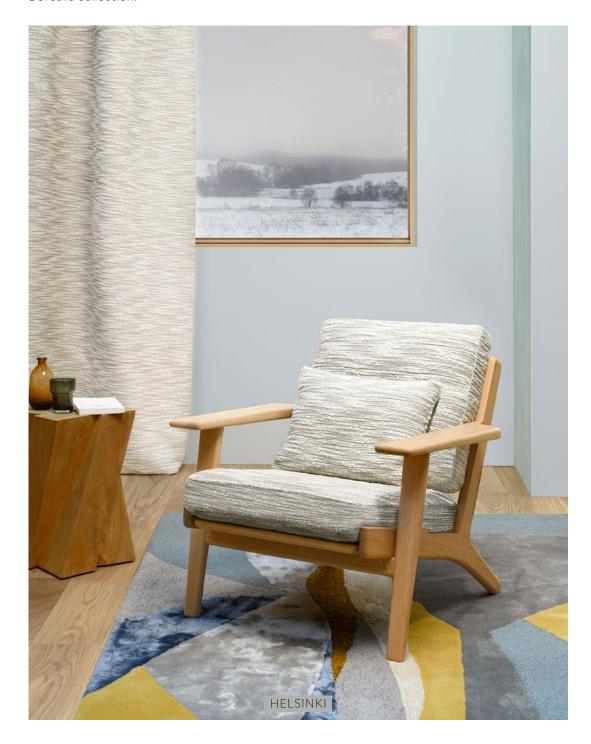

#### FABRIC COLLECTION

Inspired by the wild landscapes of Scandinavia, its designs conjure views of snow-covered forests, frozen lakes and deep, ice-locked fjords. Consisting of one tapestry, beautiful Jacquard fabrics, comfortable wool and linen loops and one fine wool twill, this contemporary collection of enveloping, soft and refined high-end fabrics alternately features figurative motifs, geometric patterns and textures.

## BOREALIS FABRIC COLLECTION

ALTITUDE TAPESTRY
2 COLORWAYS (HO 0635)

GRAMINAE 5 COLORWAYS (HO 0637)

HELSINKI 1 COLORWAY (HO 0636)

TAIGA 23 COLORWAYS (HO 0638)

BALTIC 4 COLORWAYS (HO 4259)

FJORD 6 COLORWAYS (HO 4260)