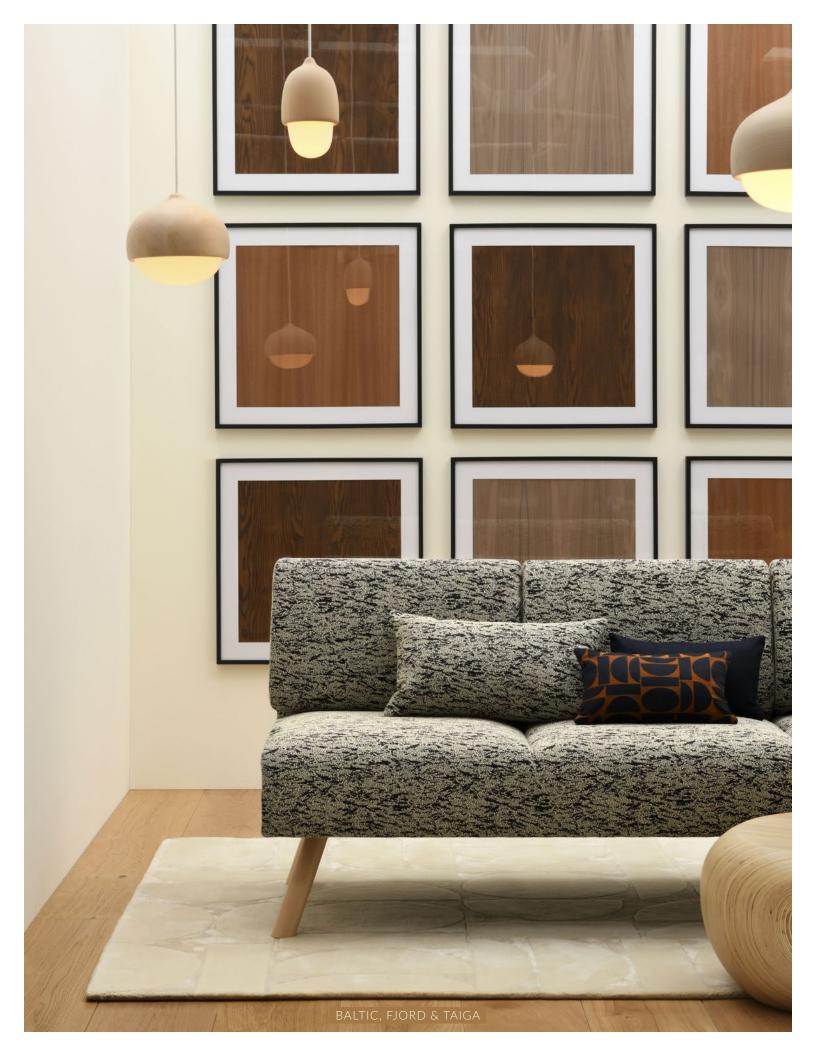

#### FABRIC COLLECTION

Inspired by the wild landscapes of Scandinavia, its designs conjure views of snow-covered forests, frozen lakes and deep, ice-locked fjords. Consisting of one tapestry, beautiful Jacquard fabrics, comfortable wool and linen loops and one fine wool twill, this contemporary collection of enveloping, soft and refined high-end fabrics alternately features figurative motifs, geometric patterns and textures.

## BOREALIS FABRIC COLLECTION

ALTITUDE TAPESTRY
2 COLORWAYS (HO 0635)

GRAMINAE 5 COLORWAYS (HO 0637)

HELSINKI 1 COLORWAY (HO 0636)

TAIGA 23 COLORWAYS (HO 0638)

BALTIC 4 COLORWAYS (HO 4259)

FJORD 6 COLORWAYS (HO 4260)