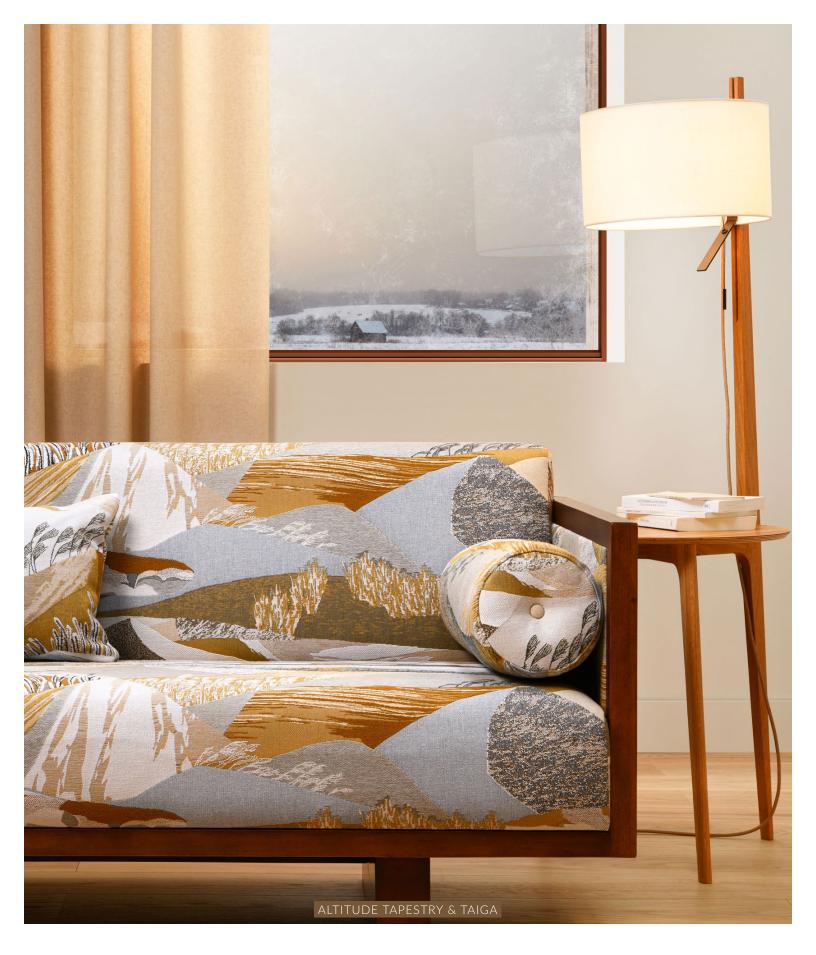

#### FABRIC COLLECTION

Inspired by the wild landscapes of Scandinavia, its designs conjure views of snow-covered forests, frozen lakes and deep, ice-locked fjords. Consisting of one tapestry, beautiful Jacquard fabrics, comfortable wool and linen loops and one fine wool twill, this contemporary collection of enveloping, soft and refined high-end fabrics alternately features figurative motifs, geometric patterns and textures.

Ranging from vibrant ochres, beiges, and warmer cognac browns, to cool celadon and indigo hues, the palette of natural colors beautifully complements the entire Borealis collection.

## BOREALIS FABRIC COLLECTION

ALTITUDE TAPESTRY
2 COLORWAYS (HO 0635)

GRAMINAE 5 COLORWAYS (HO 0637)

HELSINKI 1 COLORWAY (HO 0636)

TAIGA 23 COLORWAYS (HO 0638)

BALTIC 4 COLORWAYS (HO 4259)

FJORD 6 COLORWAYS (HO 4260)