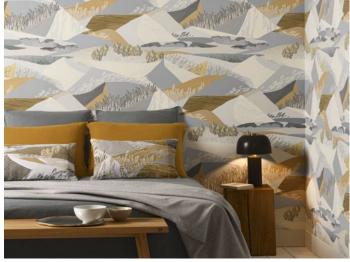

#### FABRIC COLLECTION

Inspired by the wild landscapes of Scandinavia, its designs conjure views of snow-covered forests, frozen lakes and deep, ice-locked fjords. Consisting of one tapestry, beautiful Jacquard fabrics, comfortable wool and linen loops and one fine wool twill, this contemporary collection of enveloping, soft and refined high-end fabrics alternately features figurative motifs, geometric patterns and textures.

Ranging from vibrant ochres, beiges, and warmer cognac browns, to cool celadon and indigo hues, the palette of natural colors beautifully complements the entire Borealis collection.

WALLCOVERING: PAYSAGE