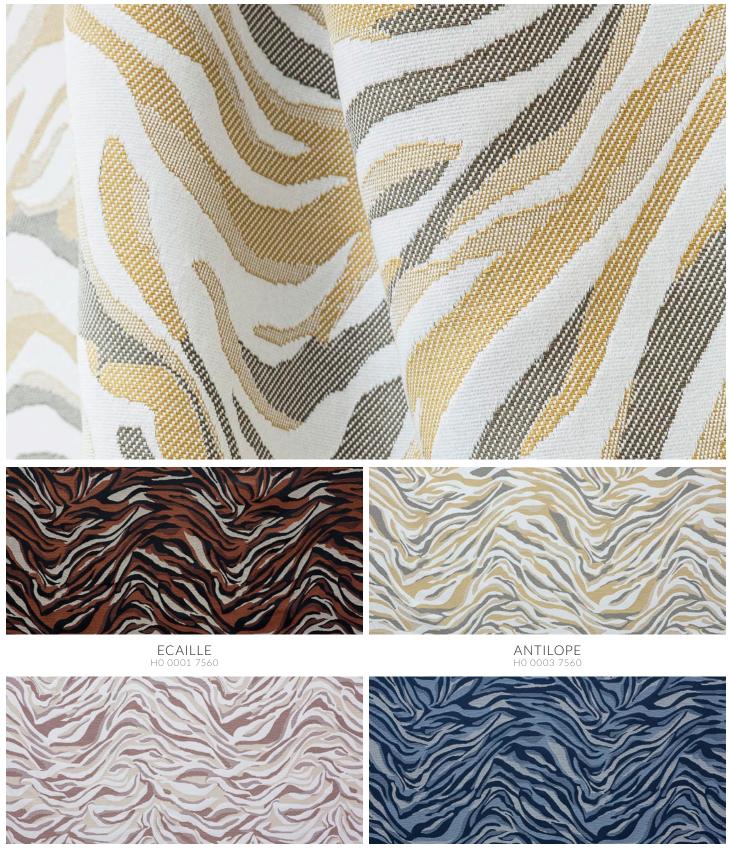

SAUVAGE WIDTH:55" REPEAT V:42.25" H:27.5" – Straight – 100% Polyester Trevira CS - 35,000 Martindale

Sauvage brings together wildlife, greenery and mineral influences from deep camouflage to ocean waves. The variety of soft tones in this natural cotton look fabric add depth to the design; red marbles, sienna clay and ocean blues. The crossed thread detail adds modern interest to this tapestry jacquard fabric. Suitable for curtains, upholstery and accessories.

ALICANTE H0 0002 7560

FLOTS H0 0004 7560