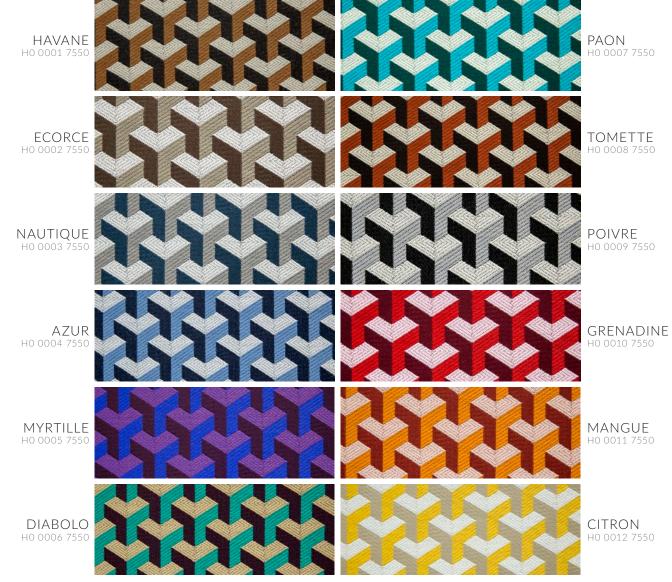

# CERAMIC FR

WIDTH:55" REPEAT V:1.25" H:2" - Straight - 100% Polyester FR - 40,000 Martindale

Candy colors with a soft cotton feel, Ceramic is a focus on textured surfaces, showcasing the way light plays with this classic 3D fabric. An optical illusion which is strengthened by the choice of threads used, which creates a playful fabric. Available in twelve striking colors, it can be combined with plain materials, to brighten up a room. Alternatively, it can also be used alongside more spectacular patterns to create a statement. Suitable for curtains, chairs and accessories.