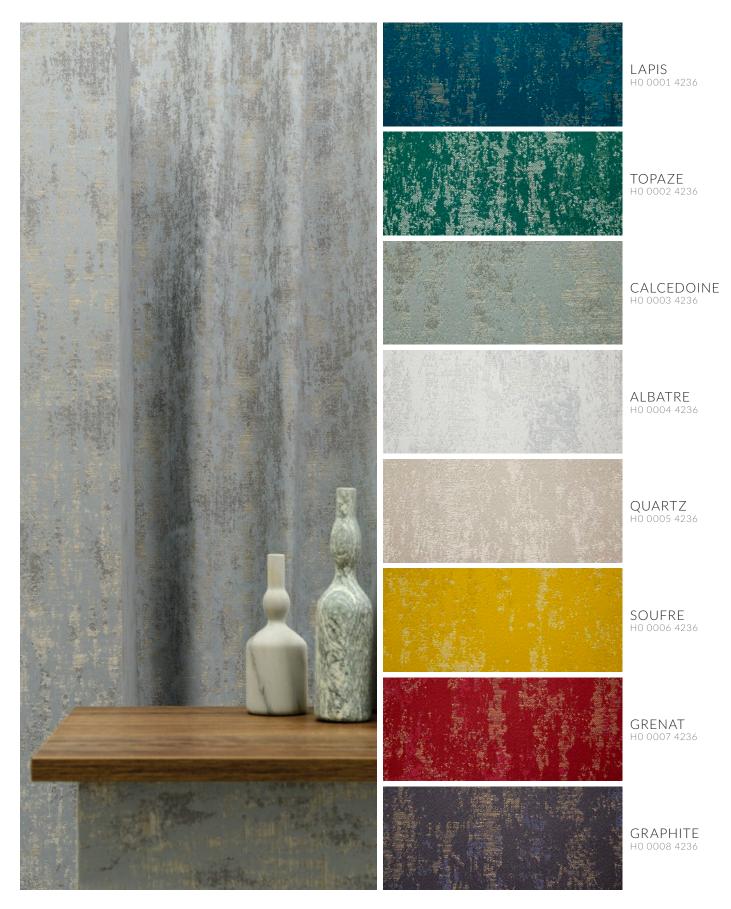

# ANTICA

WIDTH:52" REPEAT V:26.5" H:NONE - 100% Polyester Trevira CS - 40,000 Martindale

Antica is a visual realization of the effects of time, painting of a wall left to languish. With its all-over effect, this pattern alternates between matte and shiny effects in a range of intense colors. Suitable for curtains, chairs and accessories.