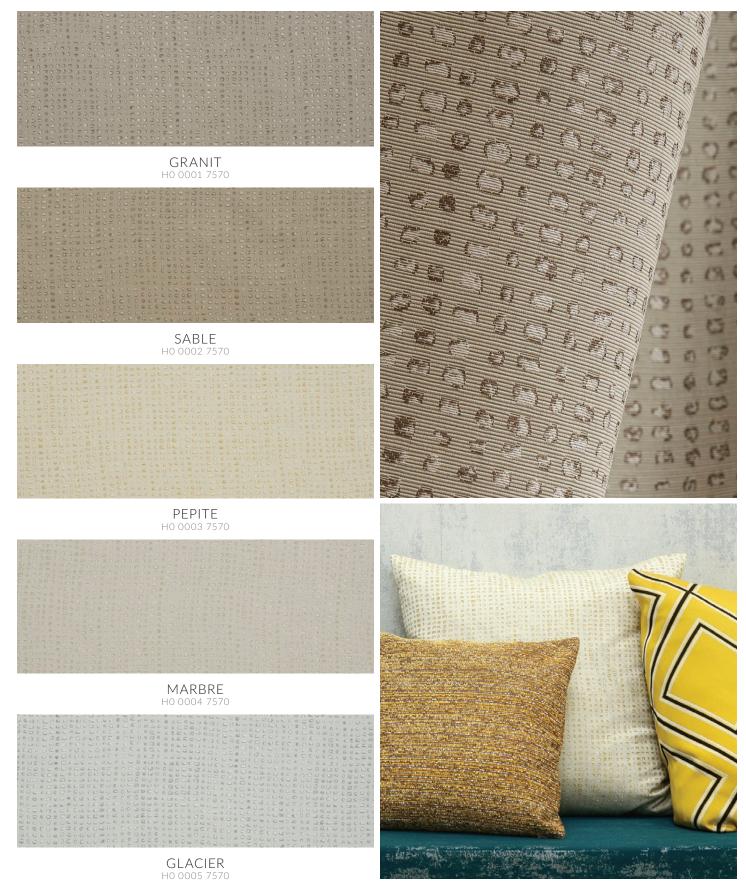

# CERAMIC FR

WIDTH:55" REPEAT V:1.25" H:2" - Straight - 100% Polyester FR - 40,000 Martindale

Candy colors with a soft cotton feel, Ceramic is a focus on textured surfaces, showcasing the way light plays with this classic 3D fabric. An optical illusion which is strengthened by the choice of threads used, which creates a playful fabric. Available in twelve striking colors, it can be combined with plain materials, to brighten up a room. Alternatively, it can also be used alongside more spectacular patterns to create a statement. Suitable for curtains, chairs and accessories.