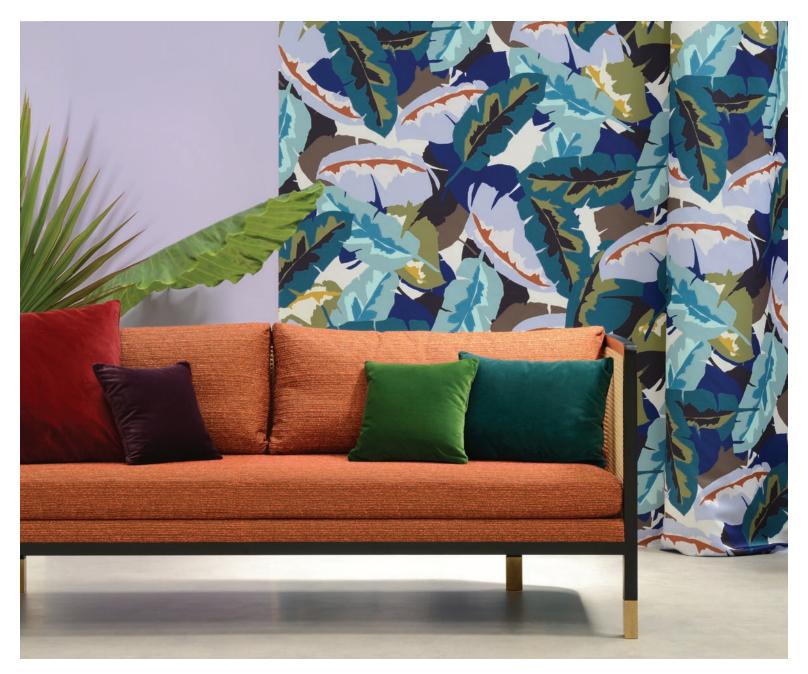

### PALMA FR

WIDTH:55" REPEAT V:42" H:55" - Straight - 100% Polyester FR - 50,000 Martindale

A luxurious jungle; oversized leaves brimming with color. The elegant satin provides a glossy, shiny feel like shimmering plants from an exotic rainforest. The large pattern match is from selvage to selvage. Suitable for upholstery, curtains, wall hangings and accessories.