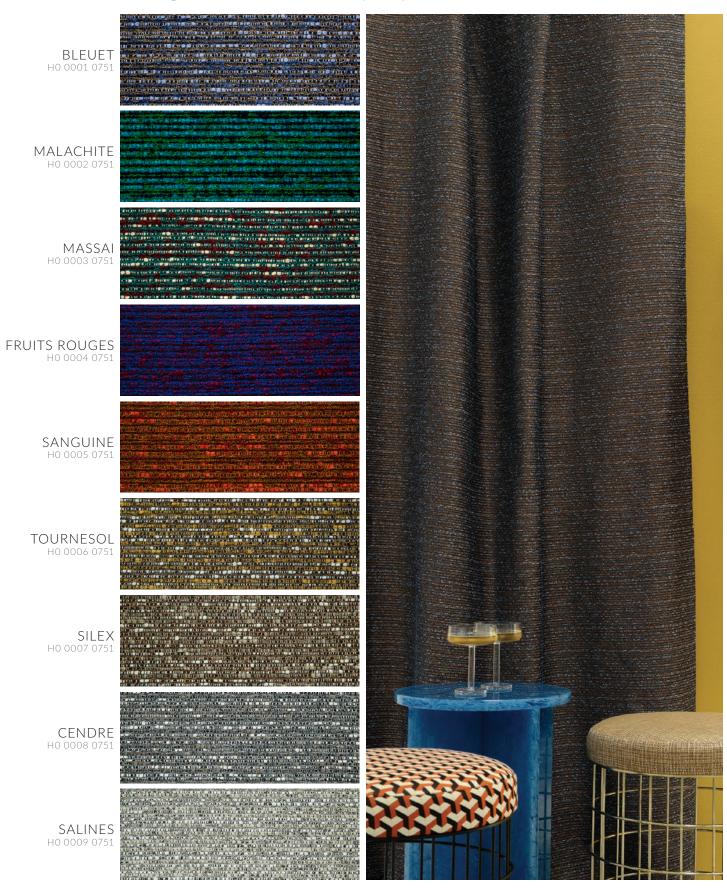

SAUVAGE WIDTH:55" REPEAT V:42.25" H:27.5" – Straight – 100% Polyester Trevira CS - 35,000 Martindale

Sauvage brings together wildlife, greenery and mineral influences from deep camouflage to ocean waves. The variety of soft tones in this natural cotton look fabric add depth to the design; red marbles, sienna clay and ocean blues. The crossed thread detail adds modern interest to this tapestry jacquard fabric. Suitable for curtains, upholstery and accessories.