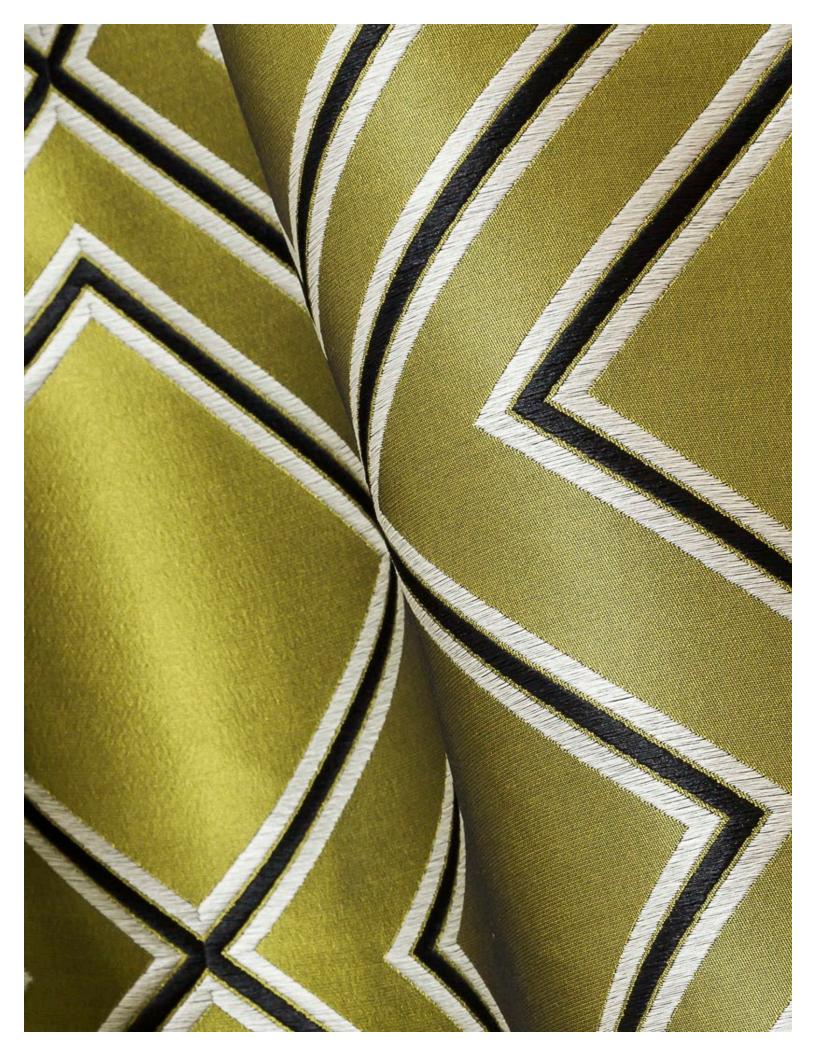

# CORRIDOR FR

WIDTH:130" REPEAT V:18" H:11.75" - Straight - 100% Polyester FR - Drapery Weight

Corridor's ornamental pattern is reminiscent of the typical graphic designs found on cement tiles; contrasting the modernity of black and white with injections of bold colors. This wide-width fabric offers the style and shine of a taffeta. Suitable for curtains, wall hangings and accessories.