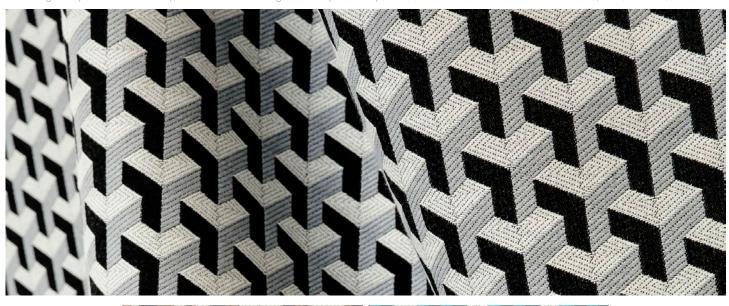

# CERAMIC FR

WIDTH:55" REPEAT V:1.25" H:2" - Straight - 100% Polyester FR - 40,000 Martindale

Candy colors with a soft cotton feel, Ceramic is a focus on textured surfaces, showcasing the way light plays with this classic 3D fabric. An optical illusion which is strengthened by the choice of threads used, which creates a playful fabric. Available in twelve striking colors, it can be combined with plain materials, to brighten up a room. Alternatively, it can also be used alongside more spectacular patterns to create a statement. Suitable for curtains, chairs and accessories.