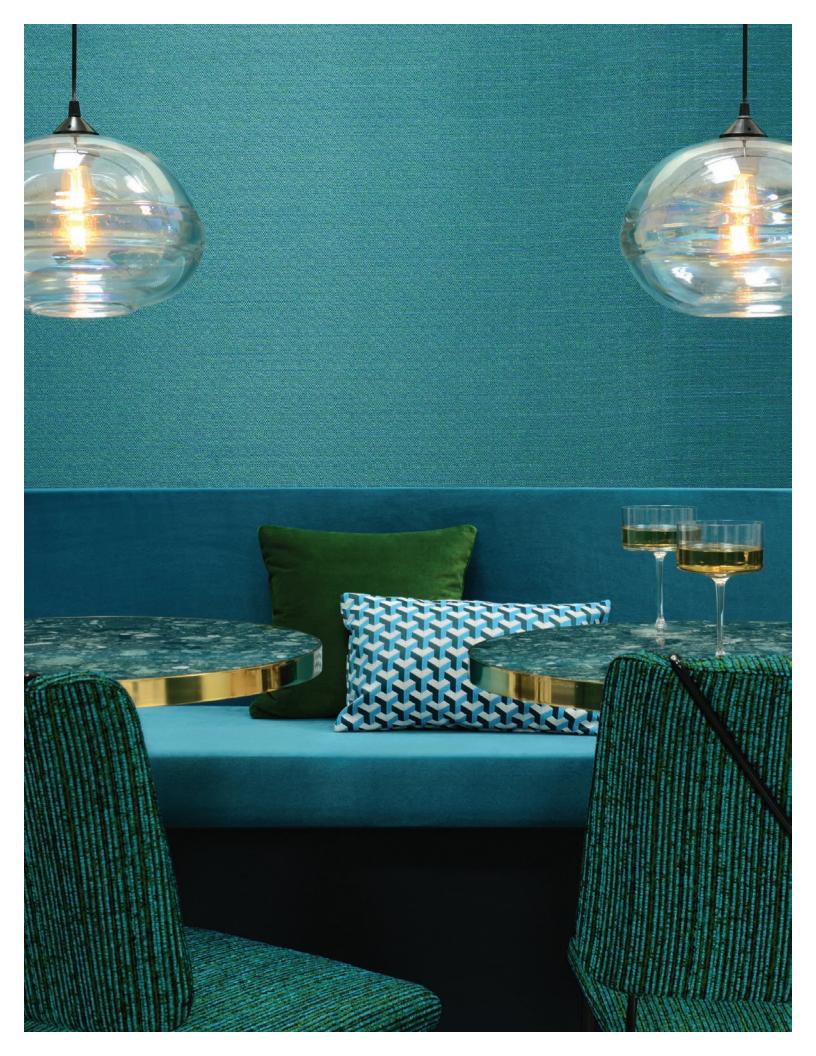

# CERAMIC FR

WIDTH:55" REPEAT V:1.25" H:2" - Straight - 100% Polyester FR - 40,000 Martindale

Candy colors with a soft cotton feel, Ceramic is a focus on textured surfaces, showcasing the way light plays with this classic 3D fabric. An optical illusion which is strengthened by the choice of threads used, which creates a playful fabric. Available in twelve striking colors, it can be combined with plain materials, to brighten up a room. Alternatively, it can also be used alongside more spectacular patterns to create a statement. Suitable for curtains, chairs and accessories.