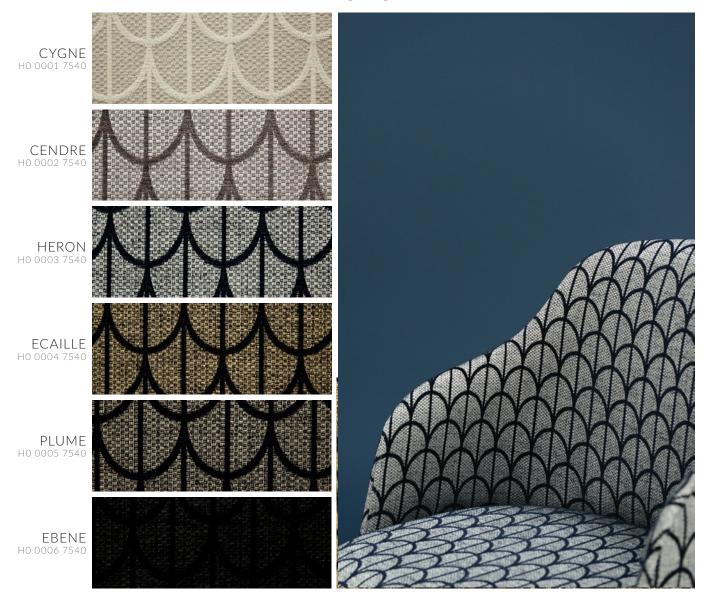

# PARURE FR

WIDTH:55" REPEAT V:3.25" H:2.25" – Straight – 100% Polyester FR - 35,000 Martindale

For some, Parure evokes Art Deco inspiration; for others, it evokes a sense of wildlife influence. Just as the light reflects from a bird's feathers or the scales of a fish, this fabric sparkles. Categorized somewhere between matte and shiny, this gentle geometric design opens up on a light background woven with fine threads. The chenille creates a luxurious raised effect on this elegant range of neutrals. Suitable for curtains, chairs and accessories.