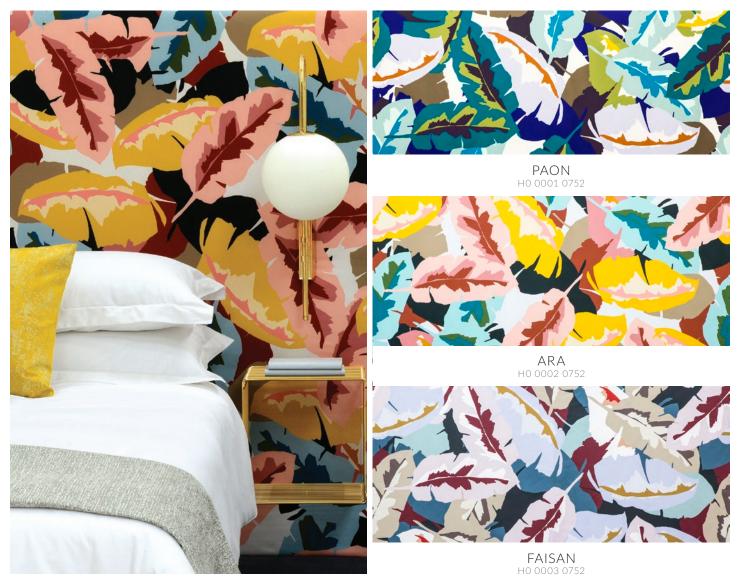

### PALMA FR

WIDTH:55" REPEAT V:42" H:55" - Straight - 100% Polyester FR - 50,000 Martindale

A luxurious jungle; oversized leaves brimming with color. The elegant satin provides a glossy, shiny feel like shimmering plants from an exotic rainforest. The large pattern match is from selvage to selvage. Suitable for upholstery, curtains, wall hangings and accessories.