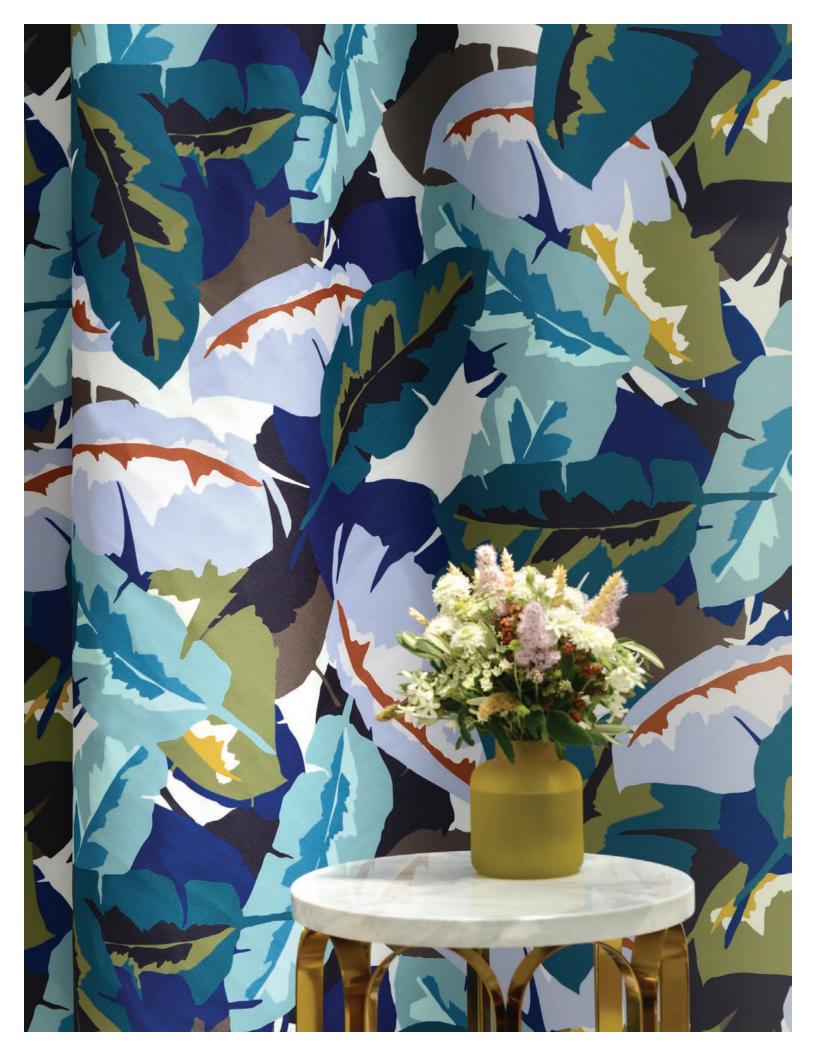

### PALMA FR

WIDTH:55" REPEAT V:42" H:55" - Straight - 100% Polyester FR - 50,000 Martindale

A luxurious jungle; oversized leaves brimming with color. The elegant satin provides a glossy, shiny feel like shimmering plants from an exotic rainforest. The large pattern match is from selvage to selvage. Suitable for upholstery, curtains, wall hangings and accessories.