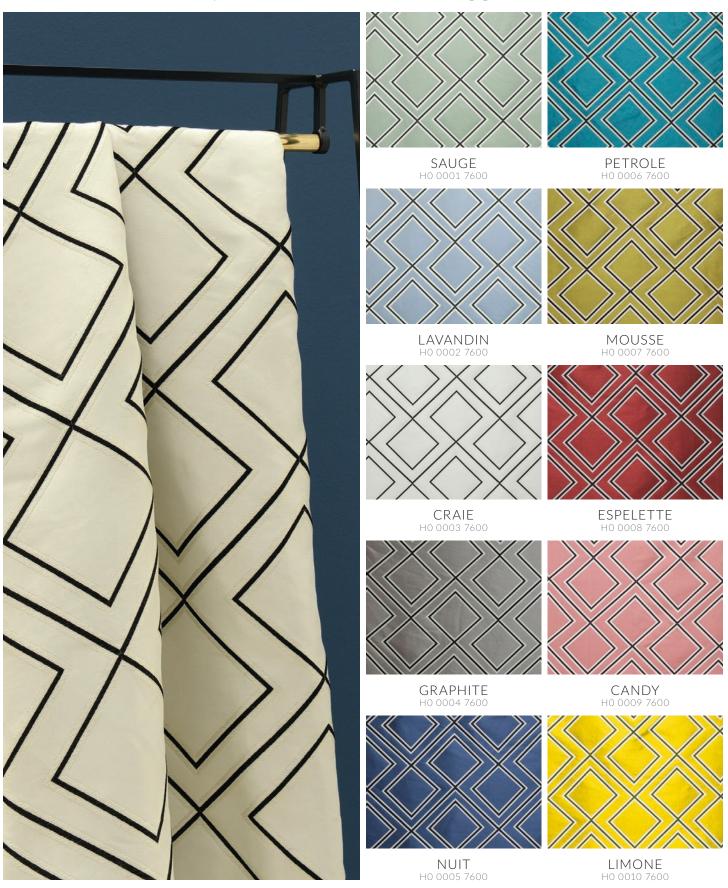

# CORRIDOR FR

WIDTH:130" REPEAT V:18" H:11.75" - Straight - 100% Polyester FR - Drapery Weight

Corridor's ornamental pattern is reminiscent of the typical graphic designs found on cement tiles; contrasting the modernity of black and white with injections of bold colors. This wide-width fabric offers the style and shine of a taffeta. Suitable for curtains, wall hangings and accessories.