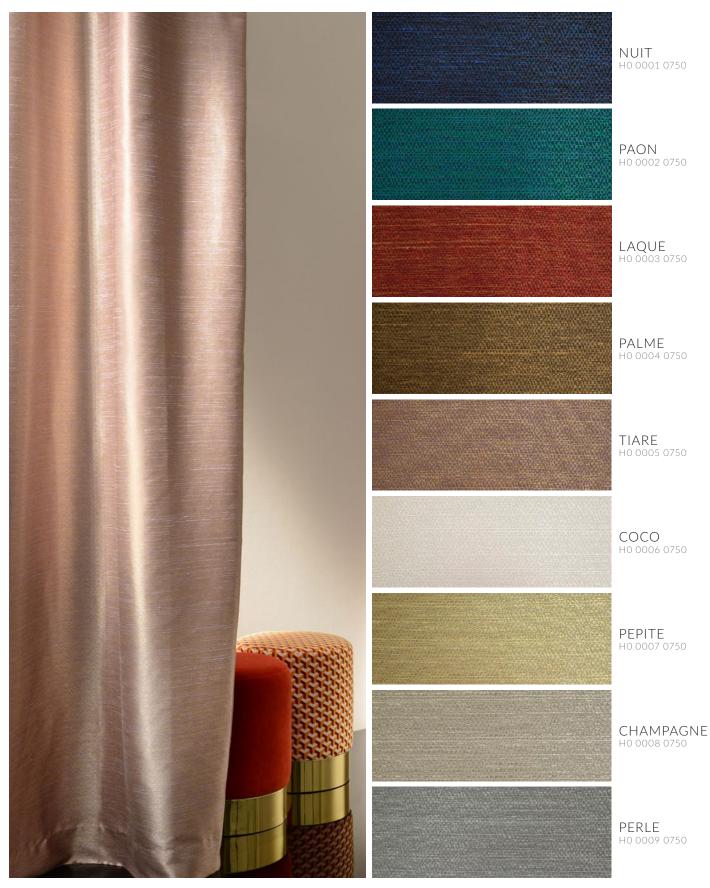

#### COCOA

WIDTH:54.25" REPEAT V:NONE H:NONE – 100% Polyester Trevira CS - Drapery Weight

The pearlized petal of a flower, or the metallic sheen of glistening scales is the inspiration behind a mixture of textures and fibers to imitate raw silk. Cocoa is best complimented by light, to expose its rich, iridescent palette. Suitable for curtains, chairs, wall hangings and accessories.