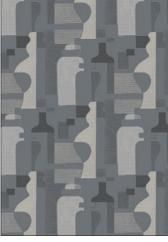

#### WALLCOVERING COLLECTION

FORMA 3 COLORWAYS (WJ2 7000)

FORMA - METALIZED 2 COLORWAYS (WJ2 7003)

JOLIE 10 COLORWAYS (WJ2 7040)

HELEINE 3 COLORWAYS (WJ2 7010)

HELEINE - METALIZED
1 COLORWAY (WJ2 7014)

FONTAINE 4 COLORWAYS (WJ2 7020)