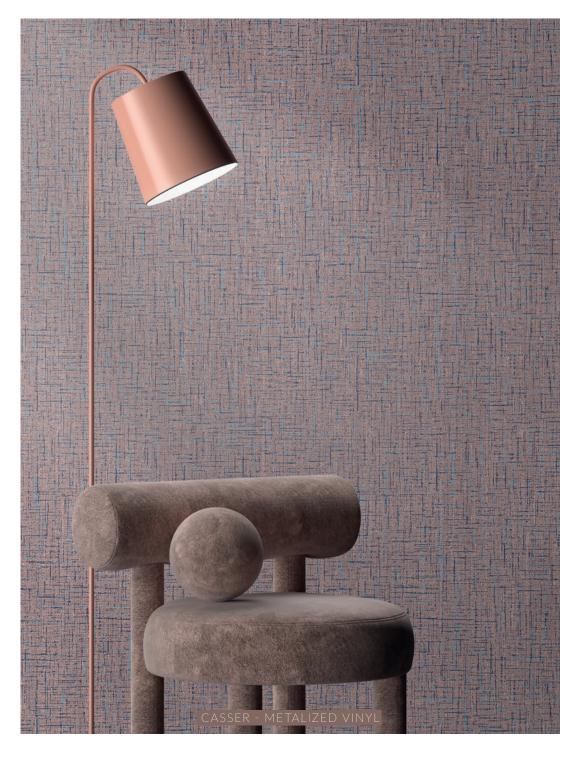

FONTAINE - METALIZED 2 COLORWAYS (WJ2 7024)

QUANTUM - METALIZED 6 COLORWAYS (WJ2 7030)

CASSER - METALIZED VINYL 11 COLORWAYS (WJ2 7050)