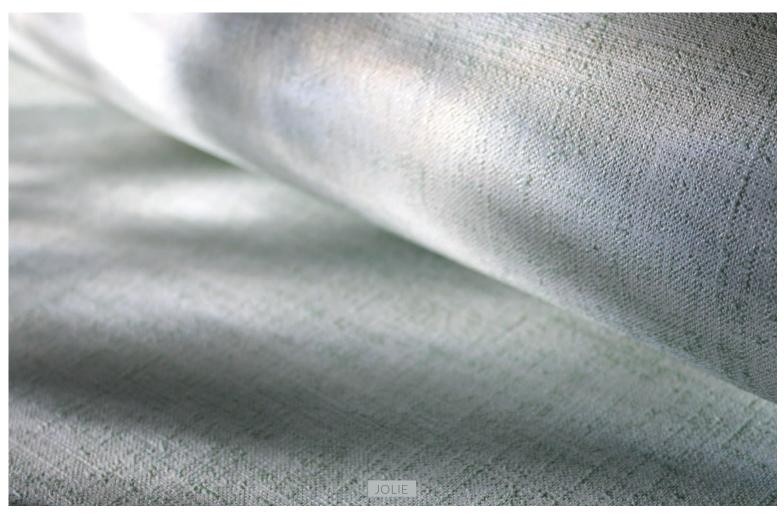

#### WALLCOVERING COLLECTION

FORMA 3 COLORWAYS (WJ2 7000)

FORMA - METALIZED 2 COLORWAYS (WJ2 7003)

JOLIE 10 COLORWAYS (WJ2 7040)

HELEINE 3 COLORWAYS (WJ2 7010)

HELEINE - METALIZED
1 COLORWAY (WJ2 7014)

FONTAINE 4 COLORWAYS (WJ2 7020)