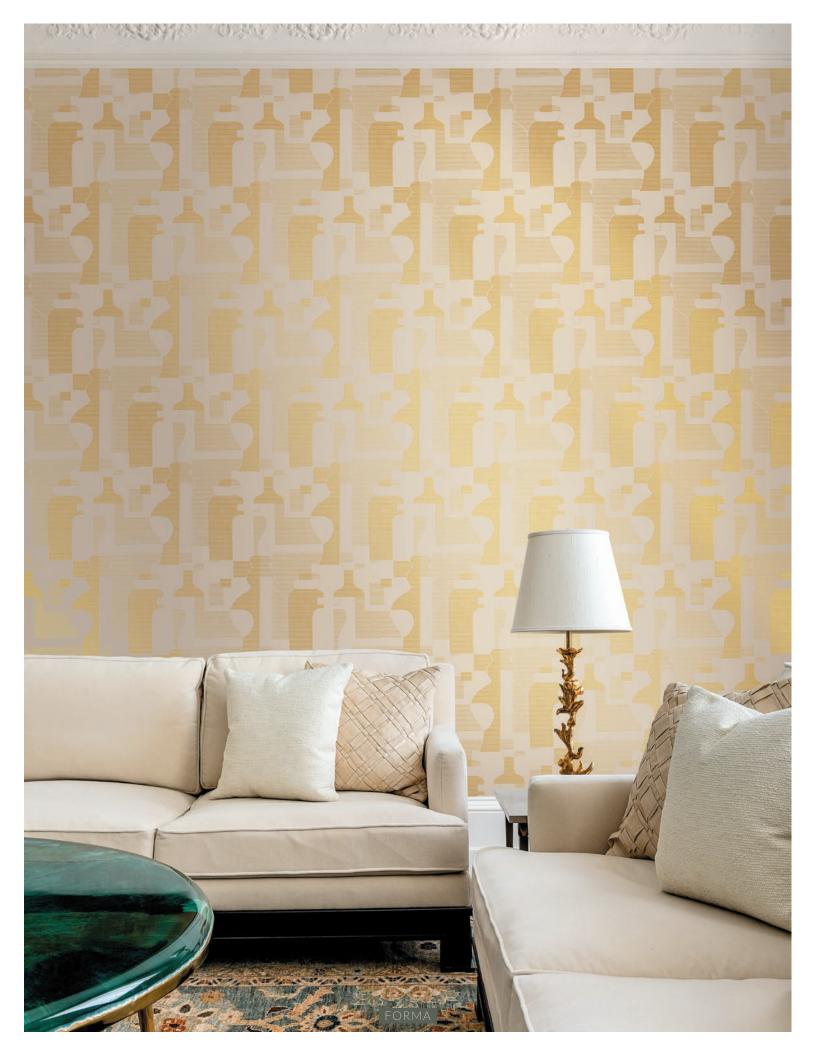

#### WALLCOVERING COLLECTION

FORMA 3 COLORWAYS (WJ2 7000)

FORMA - METALIZED 2 COLORWAYS (WJ2 7003)

JOLIE 10 COLORWAYS (WJ2 7040)

HELEINE 3 COLORWAYS (WJ2 7010)

HELEINE - METALIZED
1 COLORWAY (WJ2 7014)

FONTAINE 4 COLORWAYS (WJ2 7020)