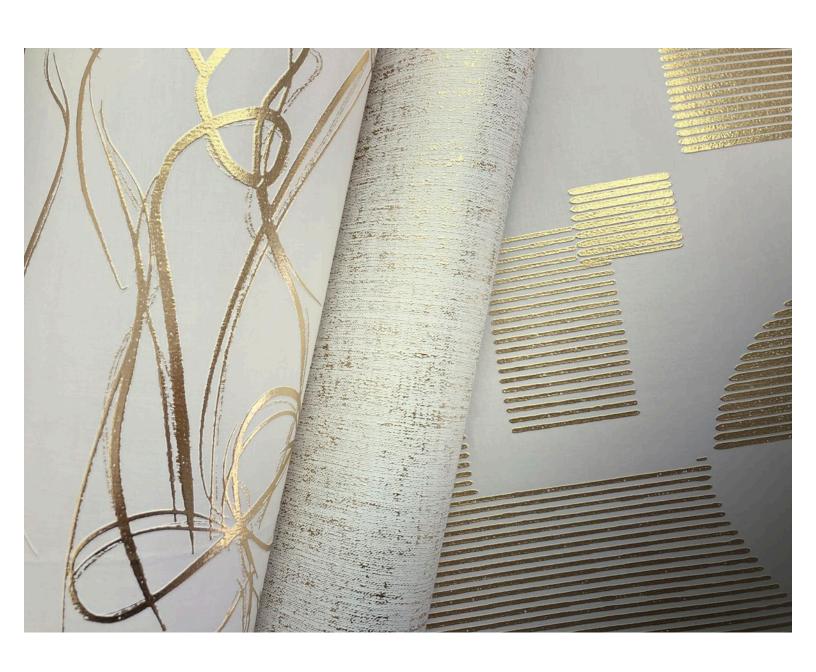

Cover: FONTAINE - METALIZED.

FONTAINE - METALIZED 2 COLORWAYS (WJ2 7024)

QUANTUM - METALIZED 6 COLORWAYS (WJ2 7030)

CASSER - METALIZED VINYL 11 COLORWAYS (WJ2 7050)