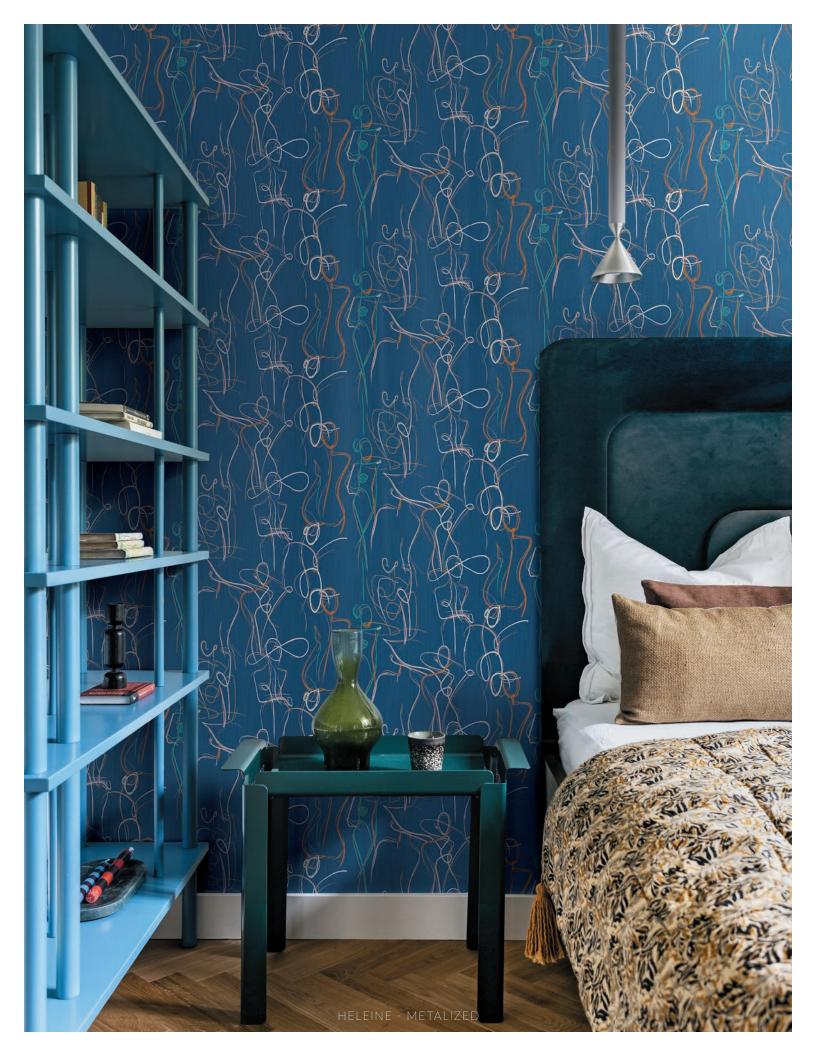

#### WALLCOVERING COLLECTION

FORMA 3 COLORWAYS (WJ2 7000)

FORMA - METALIZED 2 COLORWAYS (WJ2 7003)

JOLIE 10 COLORWAYS (WJ2 7040)

HELEINE 3 COLORWAYS (WJ2 7010)

HELEINE - METALIZED
1 COLORWAY (WJ2 7014)

FONTAINE 4 COLORWAYS (WJ2 7020)