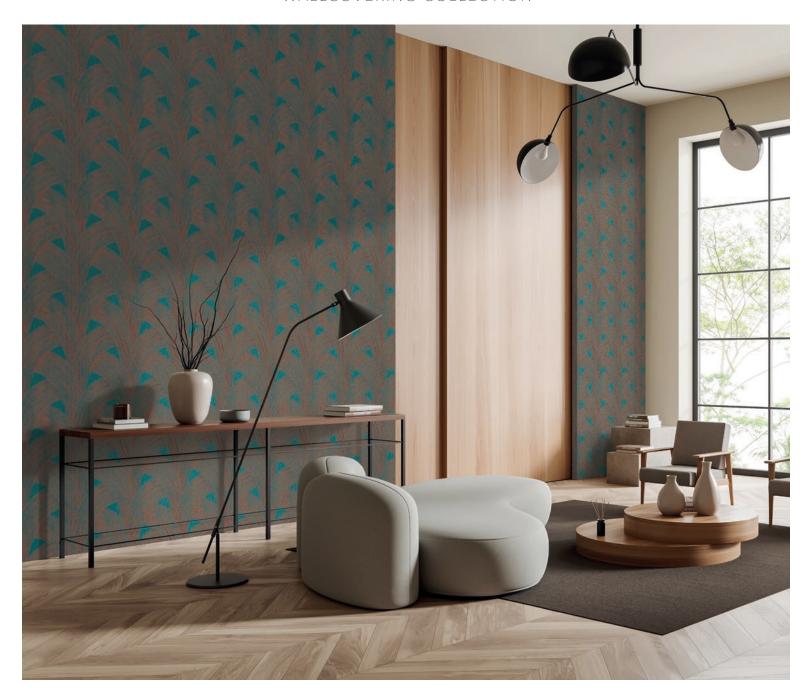

Cover: FONTAINE - METALIZED.

FONTAINE - METALIZED 2 COLORWAYS (WJ2 7024)

QUANTUM - METALIZED 6 COLORWAYS (WJ2 7030)

CASSER - METALIZED VINYL 11 COLORWAYS (WJ2 7050)