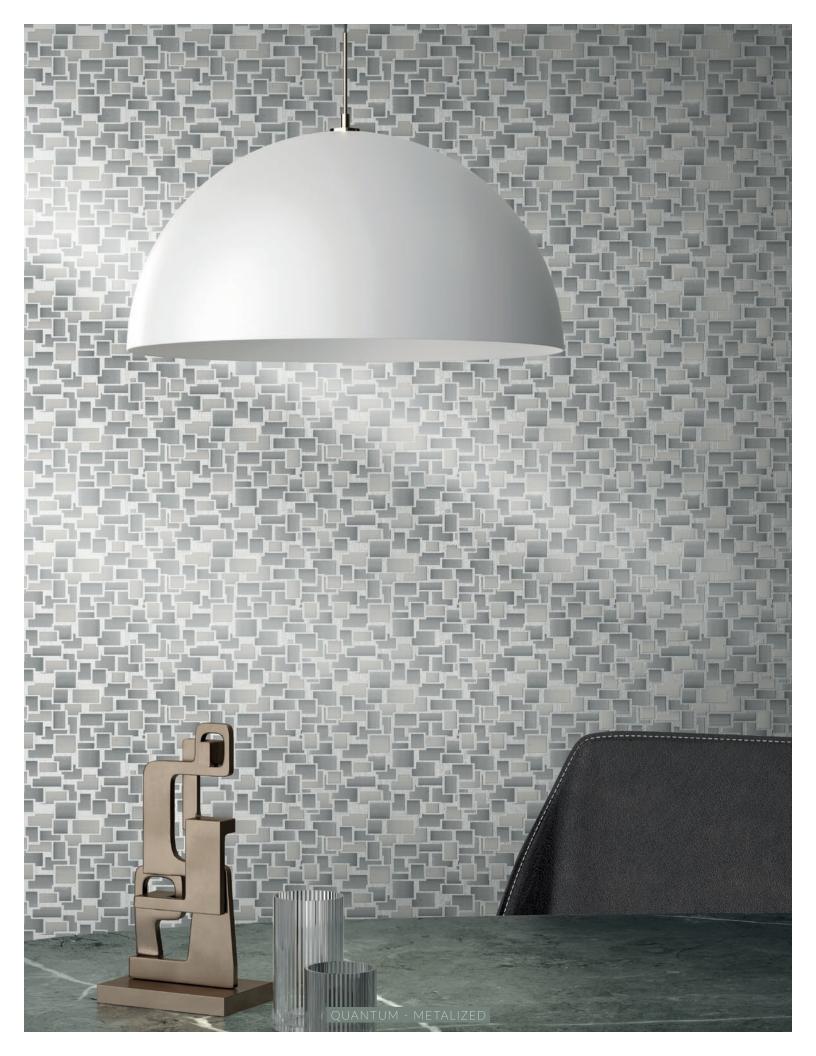

FONTAINE - METALIZED 2 COLORWAYS (WJ2 7024)

QUANTUM - METALIZED 6 COLORWAYS (WJ2 7030)

CASSER - METALIZED VINYL 11 COLORWAYS (WJ2 7050)