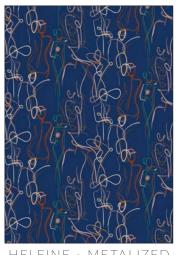

#### WALLCOVERING COLLECTION

FORMA 3 COLORWAYS (WJ2 7000)

FORMA - METALIZED 2 COLORWAYS (WJ2 7003)

JOLIE 10 COLORWAYS (WJ2 7040)

HELEINE 3 COLORWAYS (WJ2 7010)

HELEINE - METALIZED
1 COLORWAY (WJ2 7014)

FONTAINE 4 COLORWAYS (WJ2 7020)