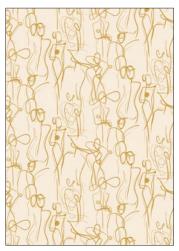

#### WALLCOVERING COLLECTION

FORMA 3 COLORWAYS (WJ2 7000)

FORMA - METALIZED 2 COLORWAYS (WJ2 7003)

JOLIE 10 COLORWAYS (WJ2 7040)

HELEINE 3 COLORWAYS (WJ2 7010)

HELEINE - METALIZED
1 COLORWAY (WJ2 7014)

FONTAINE 4 COLORWAYS (WJ2 7020)