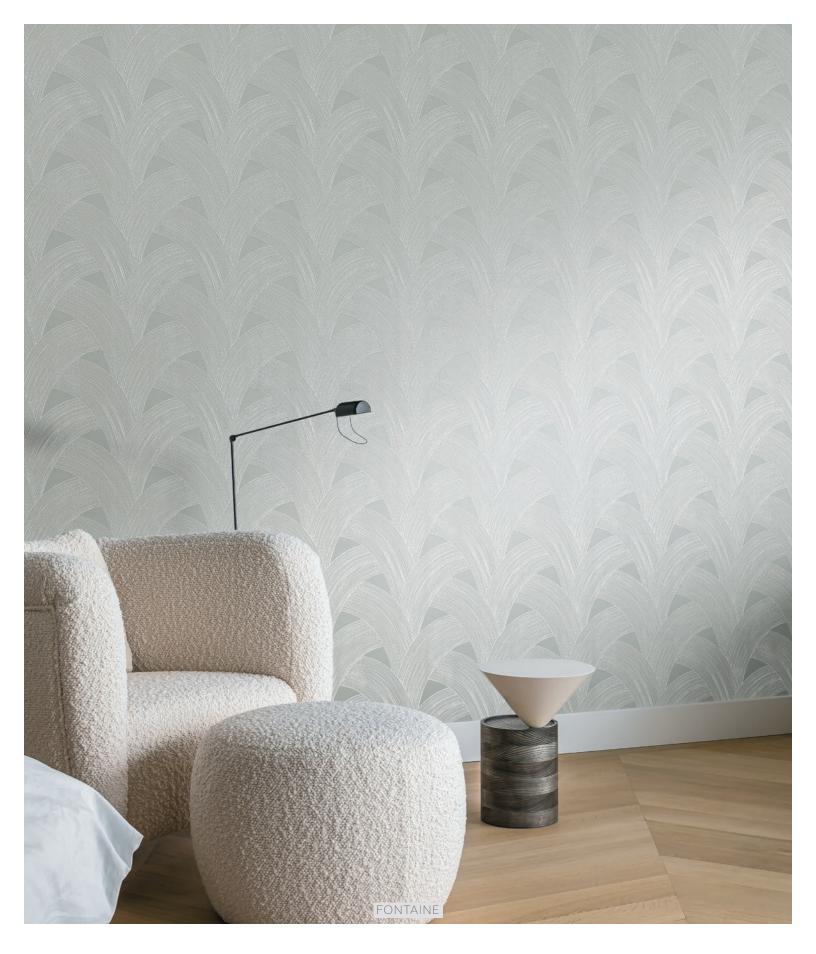

Cover: FONTAINE - METALIZED.

#### WALLCOVERING COLLECTION

FORMA 3 COLORWAYS (WJ2 7000)

FORMA - METALIZED 2 COLORWAYS (WJ2 7003)

JOLIE 10 COLORWAYS (WJ2 7040)

HELEINE 3 COLORWAYS (WJ2 7010)

HELEINE - METALIZED
1 COLORWAY (WJ2 7014)

FONTAINE 4 COLORWAYS (WJ2 7020)

FONTAINE - METALIZED 2 COLORWAYS (WJ2 7024)

QUANTUM - METALIZED 6 COLORWAYS (WJ2 7030)

CASSER - METALIZED VINYL 11 COLORWAYS (WJ2 7050)