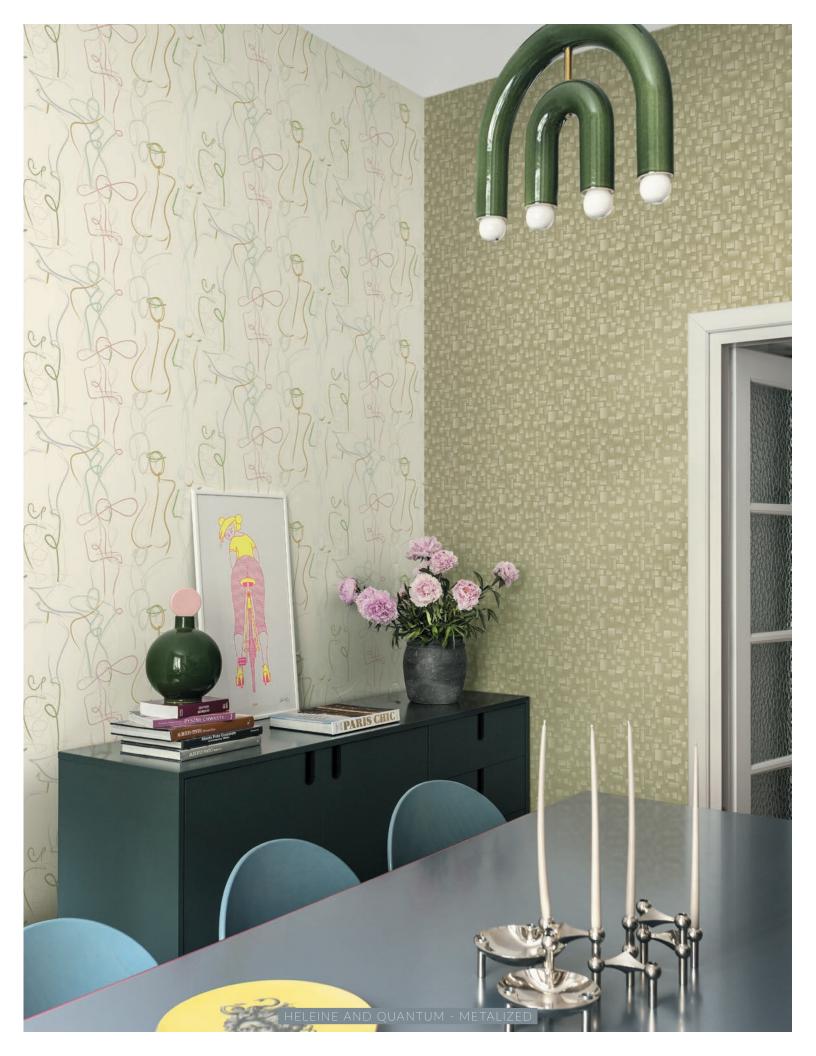

#### WALLCOVERING COLLECTION

FORMA 3 COLORWAYS (WJ2 7000)

FORMA - METALIZED 2 COLORWAYS (WJ2 7003)

JOLIE 10 COLORWAYS (WJ2 7040)

HELEINE 3 COLORWAYS (WJ2 7010)

HELEINE - METALIZED
1 COLORWAY (WJ2 7014)

FONTAINE 4 COLORWAYS (WJ2 7020)

FONTAINE - METALIZED 2 COLORWAYS (WJ2 7024)

QUANTUM - METALIZED 6 COLORWAYS (WJ2 7030)

CASSER - METALIZED VINYL 11 COLORWAYS (WJ2 7050)