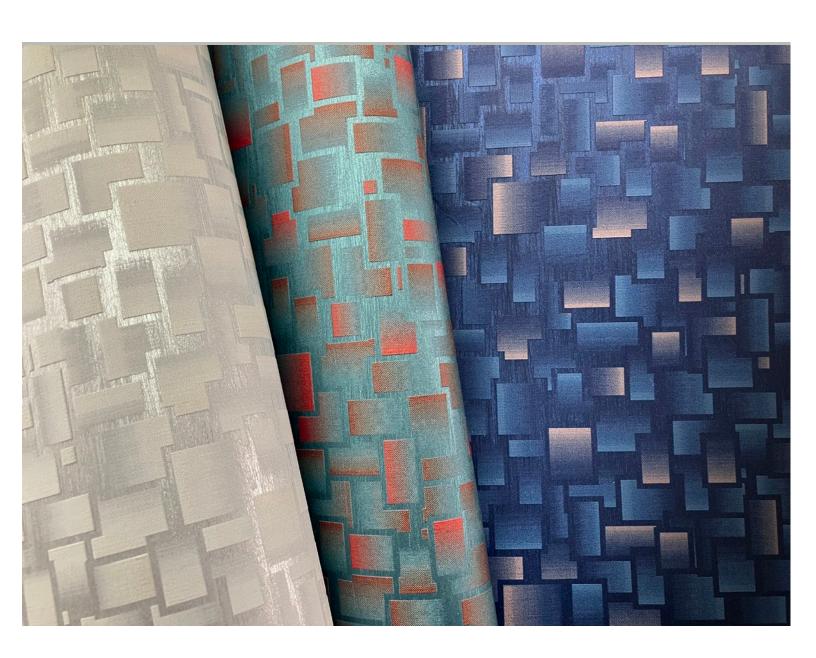

FONTAINE - METALIZED 2 COLORWAYS (WJ2 7024)

QUANTUM - METALIZED 6 COLORWAYS (WJ2 7030)

CASSER - METALIZED VINYL 11 COLORWAYS (WJ2 7050)