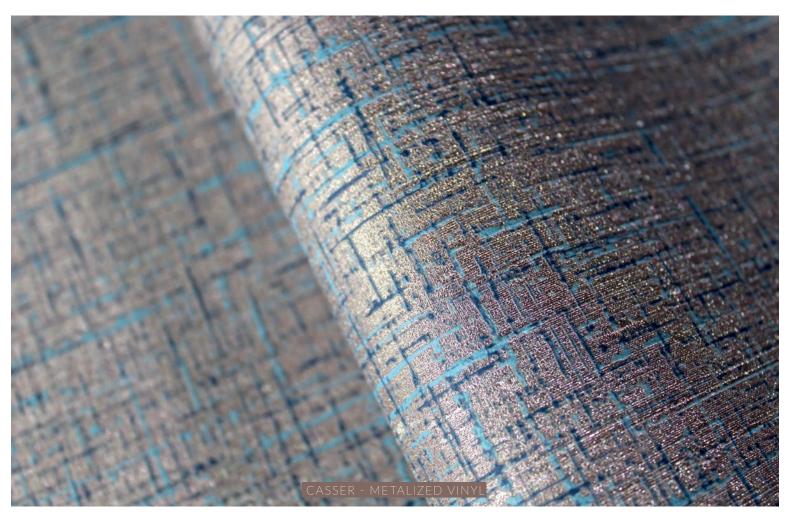

FONTAINE - METALIZED 2 COLORWAYS (WJ2 7024)

QUANTUM - METALIZED 6 COLORWAYS (WJ2 7030)

CASSER - METALIZED VINYL 11 COLORWAYS (WJ2 7050)