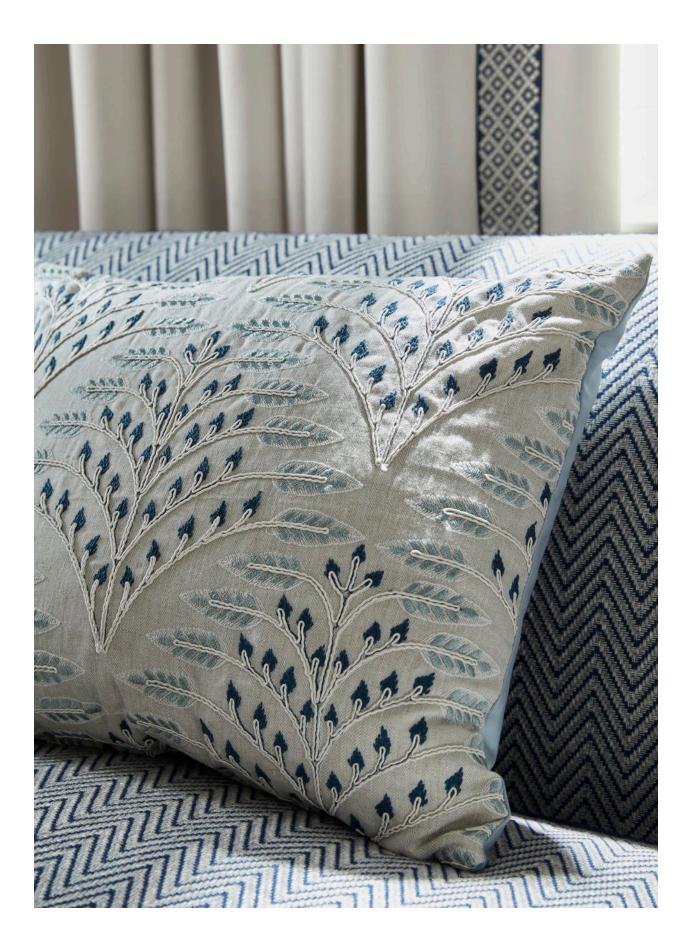

From town elegance to country color, the Campden Collection weaves two luxurious worlds into one.

Cover: DRAPERY: HORIZON.
HEADBOARD UPHOLSTERY: BUTE.
THROW PILLOW: LEOPARD.
THROW PILLOWS: LISMORE LINEN
WITH BRUSH FRINGE & CORA.
TABLE LAMP: BELLA FIGURA.