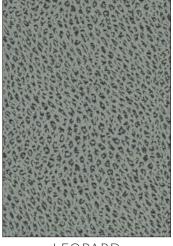

From town elegance to country color, the Campden Collection weaves two luxurious worlds into one.

Cover: DRAPERY: HORIZON.
HEADBOARD UPHOLSTERY: BUTE.
THROW PILLOW: LEOPARD.
THROW PILLOWS: LISMORE LINEN
WITH BRUSH FRINGE & CORA.
TABLE LAMP: BELLA FIGURA.

LINEN HERRINGBONE
1 COLORWAY (31670)

LEOPARD 15 COLORWAYS (31665)