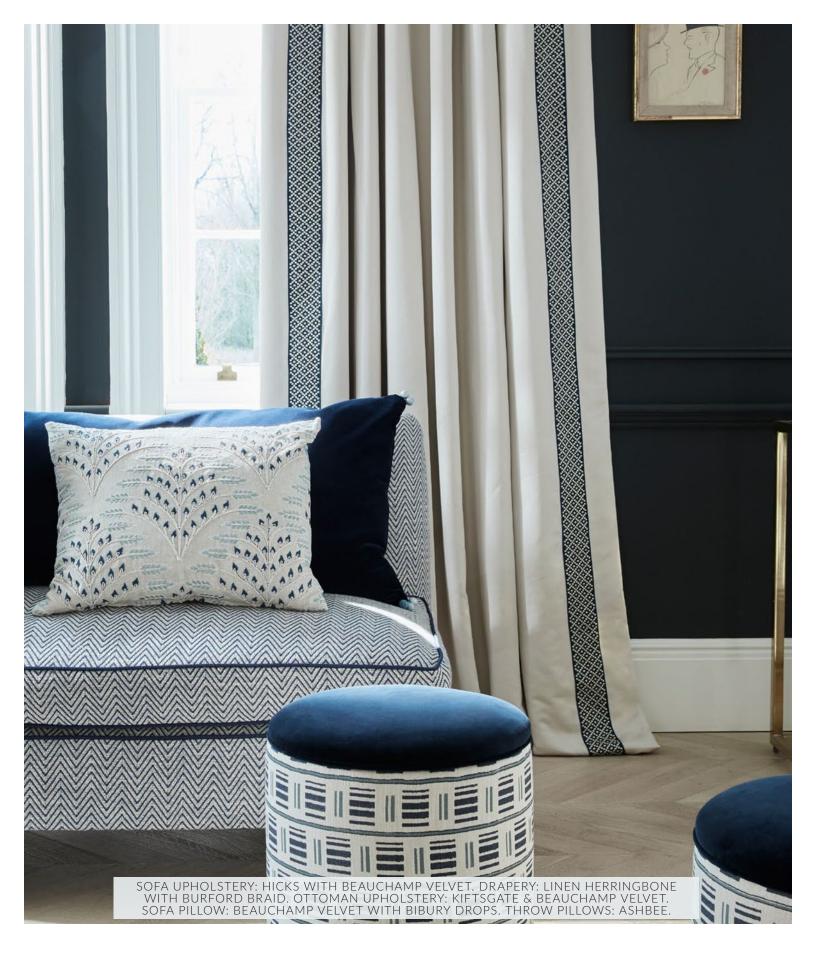

From town elegance to country color, the Campden Collection weaves two luxurious worlds into one.

Cover: DRAPERY: HORIZON.
HEADBOARD UPHOLSTERY: BUTE.
THROW PILLOW: LEOPARD.
THROW PILLOWS: LISMORE LINEN
WITH BRUSH FRINGE & CORA.
TABLE LAMP: BELLA FIGURA.