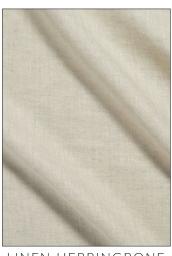

wools for elegant town drawing rooms to vivacious embroideries and Suzani stripes for country kitchens and snugs, the Campden Collection combines heritage with inspiration. To add the perfect finishing touch, we have created a smart set of trims, along with playful drops and fringes.

From town elegance to country color, the Campden Collection weaves two luxurious worlds into one.



Cover: DRAPERY: HORIZON.
HEADBOARD UPHOLSTERY: BUTE.
THROW PILLOW: LEOPARD.
THROW PILLOWS: LISMORE LINEN
WITH BRUSH FRINGE & CORA.
TABLE LAMP: BELLA FIGURA.



















## CAMPDEN FABRIC



SUZANI STRIPE 2 COLORWAYS (31667)



HIDCOTE 2 COLORWAYS (31669)



BUTE 2 COLORWAYS (8334)



HICKS 2 COLORWAYS (8335)



ASHBEE 4 COLORWAYS (31666)



HORIZON 4 COLORWAYS (31662)



KIFTSGATE 4 COLORWAYS (31668)



LINEN HERRINGBONE
1 COLORWAY (31670)



LEOPARD 15 COLORWAYS (31665)