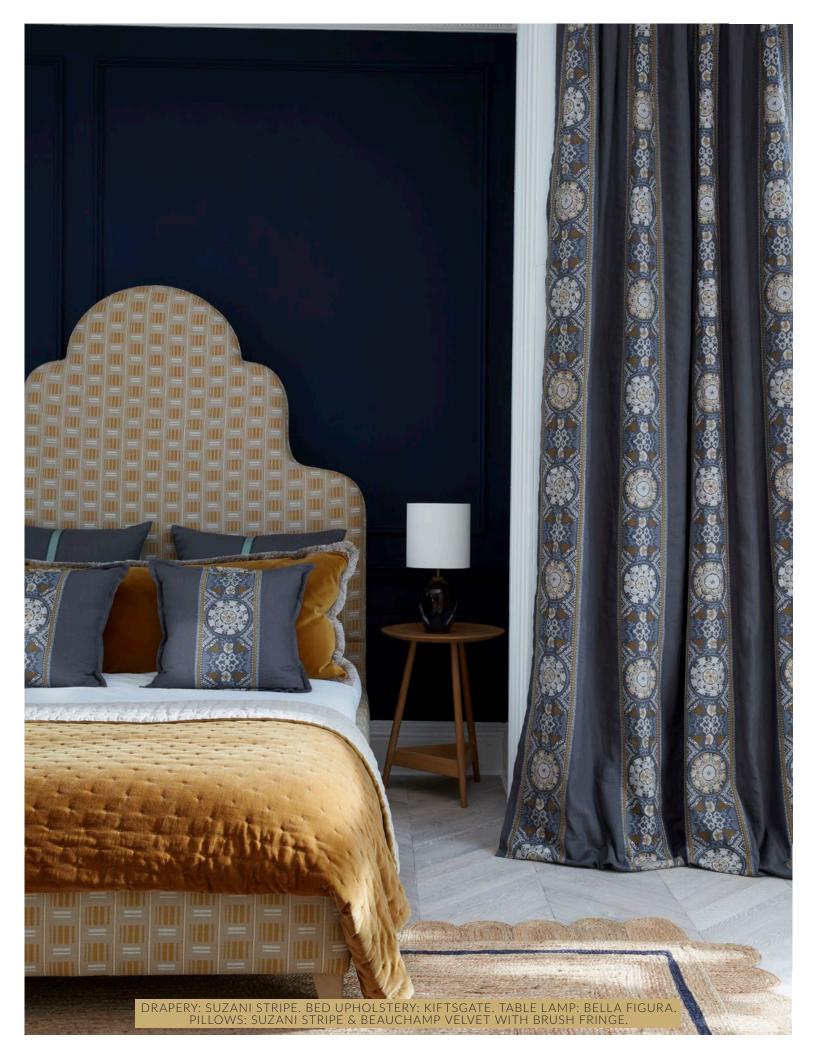

From town elegance to country color, the Campden Collection weaves two luxurious worlds into one.

Cover: DRAPERY: HORIZON.
HEADBOARD UPHOLSTERY: BUTE.
THROW PILLOW: LEOPARD.
THROW PILLOWS: LISMORE LINEN
WITH BRUSH FRINGE & CORA.
TABLE LAMP: BELLA FIGURA.