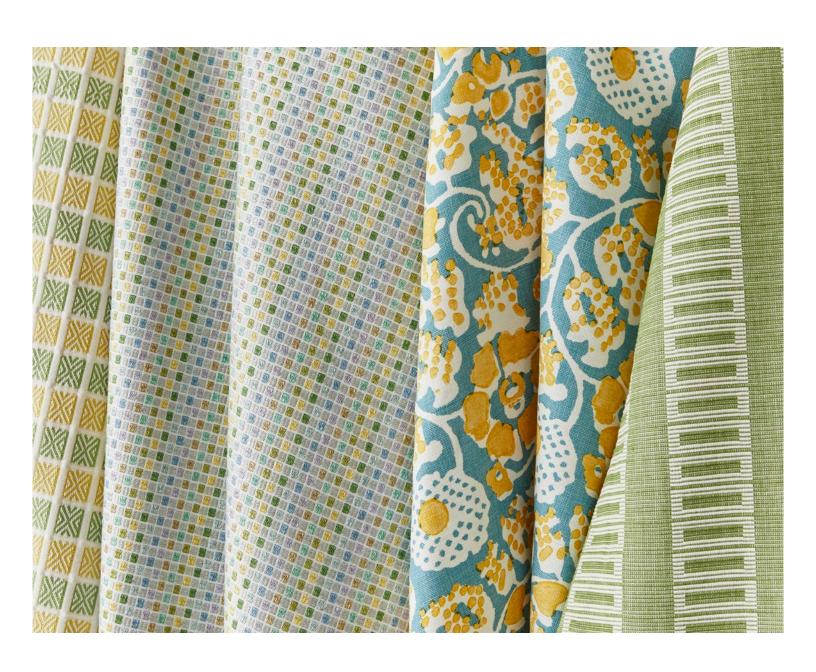

### FOLKLORE

FABRIC & TRIMMING COLLECTION

NYMPH FLORAL 3 COLORWAYS (GW 16630)

SUNFLOWER PRINT 2 COLORWAYS (GW 16631)

MAIDEN FLORAL 3 COLORWAYS (GW 16629)

ANDERSON VELVET STRIPE 3 COLORWAYS (GW 27244)

LARK STRIPE 3 COLORWAYS (GW 27245)

FAIR ISLE 4 COLORWAYS (GW 27243)

ODETTE WEAVE 4 COLORWAYS (GW 27242)

IMOGEN EMBROIDERY 2 COLORWAYS (GW 27246)

HANSEL EMBROIDERED TAPE 4 COLORWAYS (GW T3329)

GRETEL PRINTED TAPE 4 COLORWAYS (GW T3330)