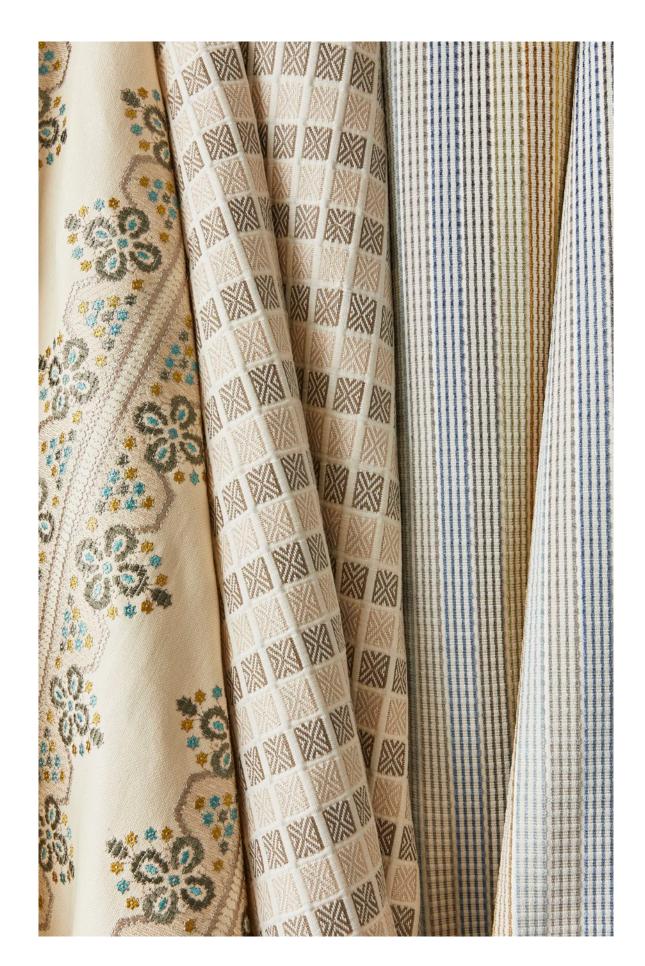

# FOLKLORE FABRIC & TRIMMING

Since its inception in 1980, the eponymous Grey Watkins brand has celebrated nature in all its many forms. Folklore, a collection of fabric and trim, is The House of Scalamandré's latest offering under this beloved brand, which continues to explore this perennial theme through a diverse range of vibrant and down-to-earth designs. From colorful prints to nuanced, textural woven fabrics, the Folklore Collection evokes the magic of flowers, enlivening our senses and inspiring wonder. Fresh with a touch of whimsy, this mix of statement prints and multi-color go-withs is perfect for pattern play in any space. The palette ranges from budding pastels to saturated hues to evergreen neutrals. This exclusive group of twenty-four fabrics and eight trims can be used together or as complements to a scheme, to create a rich, tactile world that is as warm and welcoming as a late summer garden.

### FOLKLORE

FABRIC & TRIMMING COLLECTION

NYMPH FLORAL 3 COLORWAYS (GW 16630)

SUNFLOWER PRINT 2 COLORWAYS (GW 16631)

MAIDEN FLORAL 3 COLORWAYS (GW 16629)

ANDERSON VELVET STRIPE 3 COLORWAYS (GW 27244)

LARK STRIPE 3 COLORWAYS (GW 27245)

FAIR ISLE 4 COLORWAYS (GW 27243)

ODETTE WEAVE 4 COLORWAYS (GW 27242)

IMOGEN EMBROIDERY 2 COLORWAYS (GW 27246)

HANSEL EMBROIDERED TAPE 4 COLORWAYS (GW T3329)

GRETEL PRINTED TAPE 4 COLORWAYS (GW T3330)