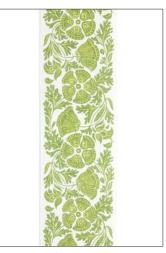

### FOLKLORE

FABRIC & TRIMMING COLLECTION

NYMPH FLORAL 3 COLORWAYS (GW 16630)

SUNFLOWER PRINT 2 COLORWAYS (GW 16631)

MAIDEN FLORAL 3 COLORWAYS (GW 16629)

ANDERSON VELVET STRIPE 3 COLORWAYS (GW 27244)

LARK STRIPE 3 COLORWAYS (GW 27245)