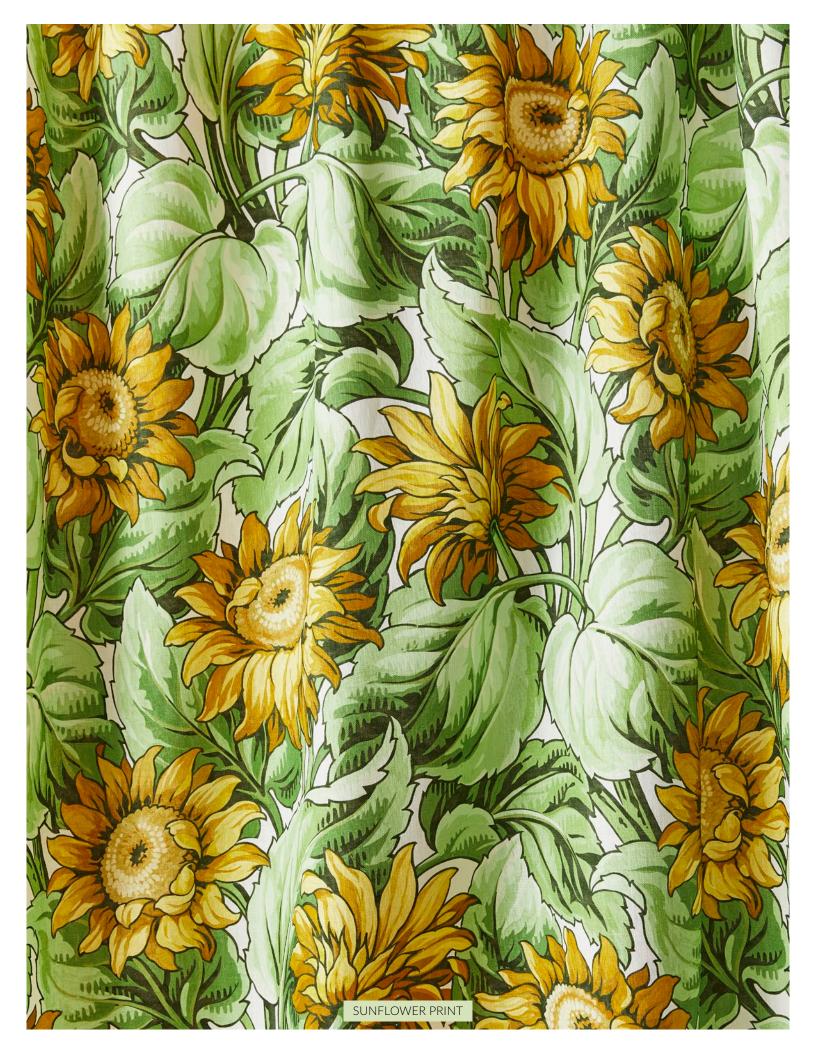

### FOLKLORE

FABRIC & TRIMMING COLLECTION

NYMPH FLORAL 3 COLORWAYS (GW 16630)

SUNFLOWER PRINT 2 COLORWAYS (GW 16631)

MAIDEN FLORAL 3 COLORWAYS (GW 16629)

ANDERSON VELVET STRIPE 3 COLORWAYS (GW 27244)

LARK STRIPE 3 COLORWAYS (GW 27245)