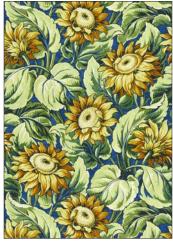

Van Gogh's Six Sunflowers, 1888

### FOLKLORE

FABRIC & TRIMMING COLLECTION

NYMPH FLORAL 3 COLORWAYS (GW 16630)

SUNFLOWER PRINT 2 COLORWAYS (GW 16631)

MAIDEN FLORAL 3 COLORWAYS (GW 16629)

ANDERSON VELVET STRIPE 3 COLORWAYS (GW 27244)

LARK STRIPE 3 COLORWAYS (GW 27245)