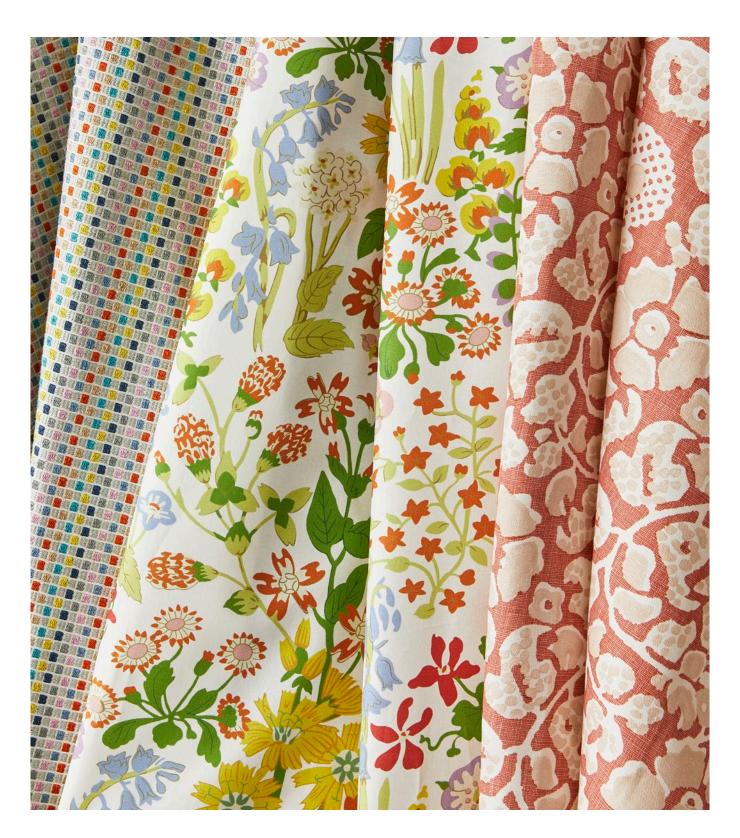

# FOLKLORE FABRIC & TRIMMING

Since its inception in 1980, the eponymous Grey Watkins brand has celebrated nature in all its many forms. Folklore, a collection of fabric and trim, is The House of Scalamandré's latest offering under this beloved brand, which continues to explore this perennial theme through a diverse range of vibrant and down-to-earth designs. From colorful prints to nuanced, textural woven fabrics, the Folklore Collection evokes the magic of flowers, enlivening our senses and inspiring wonder. Fresh with a touch of whimsy, this mix of statement prints and multi-color go-withs is perfect for pattern play in any space. The palette ranges from budding pastels to saturated hues to evergreen neutrals. This exclusive group of twenty-four fabrics and eight trims can be used together or as complements to a scheme, to create a rich, tactile world that is as warm and welcoming as a late summer garden.