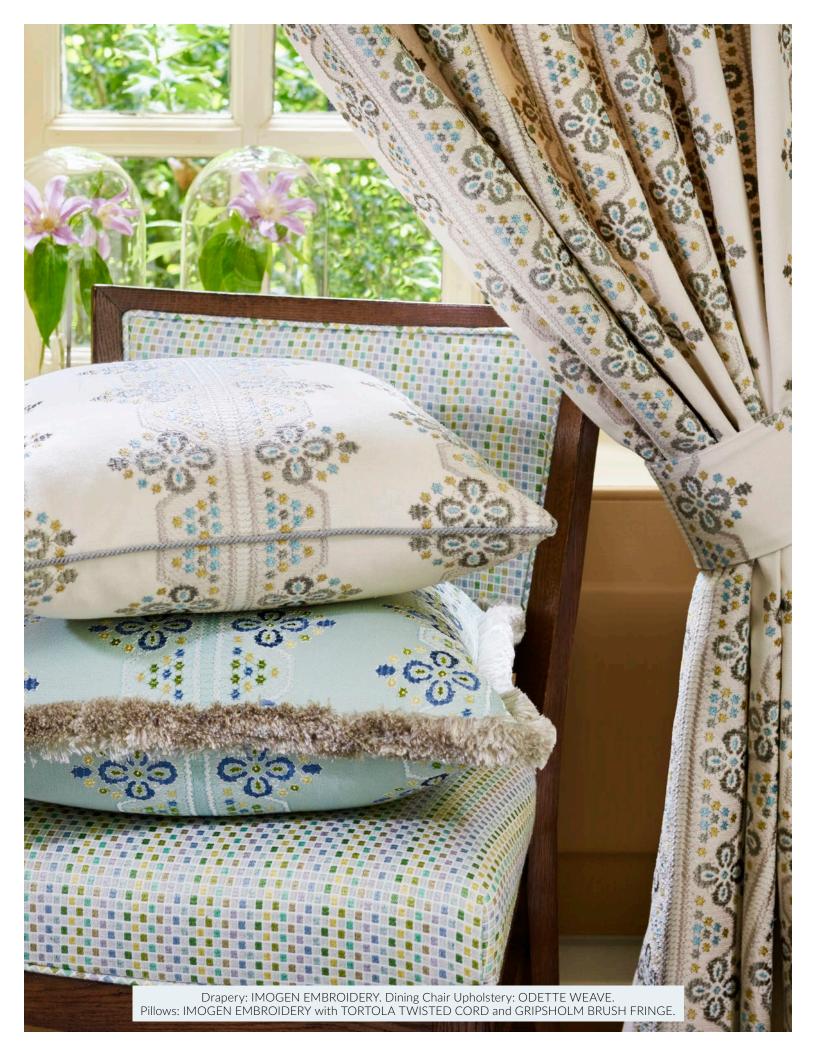

### FOLKLORE

FABRIC & TRIMMING COLLECTION

NYMPH FLORAL 3 COLORWAYS (GW 16630)

SUNFLOWER PRINT 2 COLORWAYS (GW 16631)

MAIDEN FLORAL 3 COLORWAYS (GW 16629)

ANDERSON VELVET STRIPE 3 COLORWAYS (GW 27244)

LARK STRIPE 3 COLORWAYS (GW 27245)

FAIR ISLE 4 COLORWAYS (GW 27243)

ODETTE WEAVE 4 COLORWAYS (GW 27242)

IMOGEN EMBROIDERY 2 COLORWAYS (GW 27246)

HANSEL EMBROIDERED TAPE 4 COLORWAYS (GW T3329)

GRETEL PRINTED TAPE 4 COLORWAYS (GW T3330)