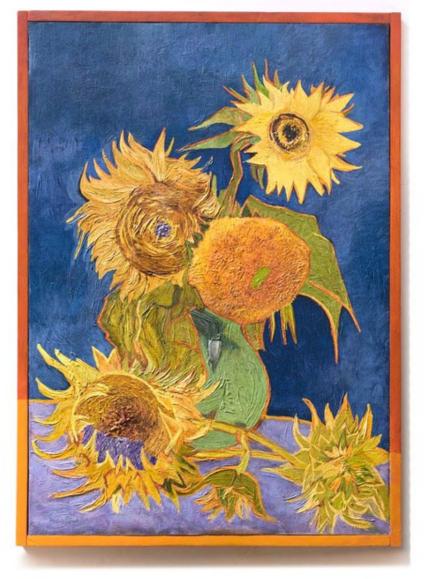

s many forms. Folklore, a collection of fabric and trim, is The House of Scalamandré's latest offering under this beloved brand, which continues to explore this perennial theme through a diverse range of vibrant and down-to-earth designs. From colorful prints to nuanced, textural woven fabrics, the Folklore Collection evokes the magic of flowers, enlivening our senses and inspiring wonder. Fresh with a touch of whimsy, this mix of statement prints and multi-color go-withs is perfect for pattern play in any space. The palette ranges from budding pastels to saturated hues to evergreen neutrals. This exclusive group of twenty-four fabrics and eight trims can be used together or as complements to a scheme, to create a rich, tactile world that is as warm and welcoming as a late summer garden.



Van Gogh's Six Sunflowers, 1888



# "We all speak the language of flowers, even if we're not aware of it."

- SALLY COULTHARD, FLORIOGRAPHY



















#### **GREY WATKINS**

### FOLKLORE

FABRIC & TRIMMING COLLECTION



NYMPH FLORAL 3 COLORWAYS (GW 16630)



SUNFLOWER PRINT 2 COLORWAYS (GW 16631)



MAIDEN FLORAL 3 COLORWAYS (GW 16629)



ANDERSON VELVET STRIPE 3 COLORWAYS (GW 27244)



LARK STRIPE 3 COLORWAYS (GW 27245)



FAIR ISLE 4 COLORWAYS (GW 27243)



ODETTE WEAVE 4 COLORWAYS (GW 27242)



IMOGEN EMBROIDERY 2 COLORWAYS (GW 27246)



HANSEL EMBROIDERED TAPE 4 COLORWAYS (GW T3329)



GRETEL PRINTED TAPE 4 COLORWAYS (GW T3330)



### **GREY WATKINS**

# FOLKLORE PILLOW COLLECTION





scalamandre.com/folklore-pillows