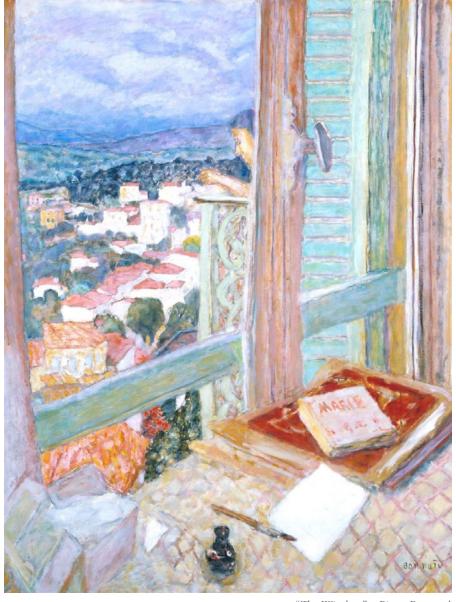

# FLORA FABRICS

Blossoming with life and color, the Flora Collection is inspired by French artist Pierre Bonnard's vivid, idiosyncratic paintings. Drawing upon Bonnard's unique use of color and intimate depictions of nature, Flora is a vibrant collection of prints and wovens that celebrates all things green and growing. With a youthful energy and painterly sensibility, Flora combines graphic small scale patterns and bold floral prints in an assortment of natural fibers and exuberant colors. Archive documents are re-imagined to create vintage-inspired prints with a casual point of view. Textured, transitional fabrics supplement the patterned offerings for a subtle look, and multicolored geometrics bring a bright pop of color. Let your interior bloom with the Flora Collection.

"The Window" – Pierre Bonnard

VIBRANT