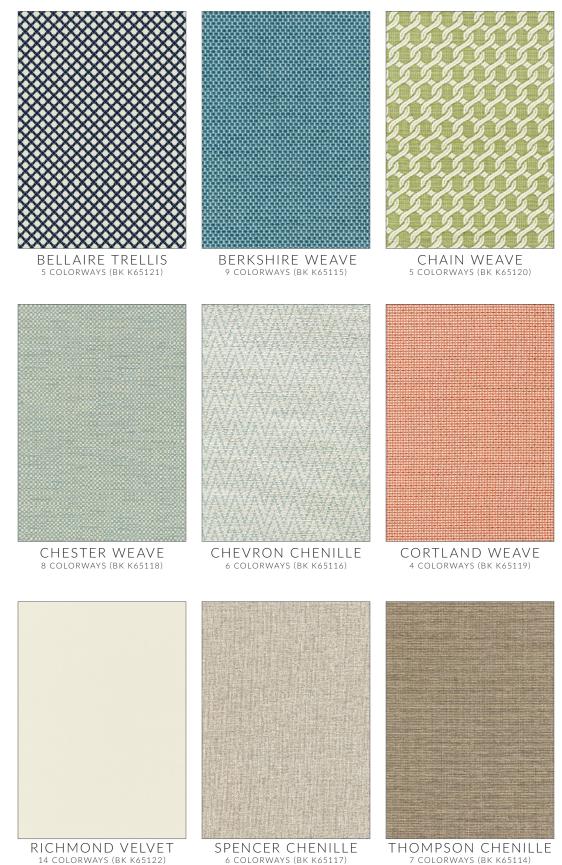

## CALYPSO PERFORMANCE FABRICS

The Boris Kroll Calypso Collection is the essence of functional style. This season, we are excited to introduce a dynamic range of fabrics finished with **Crypton Home**.<sup>™</sup>Each fabric in this collection is stain and odor resistant, extremely durable, and easy to clean. Innovative textures, snappy small-scale patterns and solid velvets perform superbly in even the most active interior environments. The coordinating palette is offered in a colorful range of richly saturated hues, fashionable brights, soft natureinspired shades and chic neutrals. The Calypso collection is designed to be the stylish, durable cornerstone of each and every lifestyle.