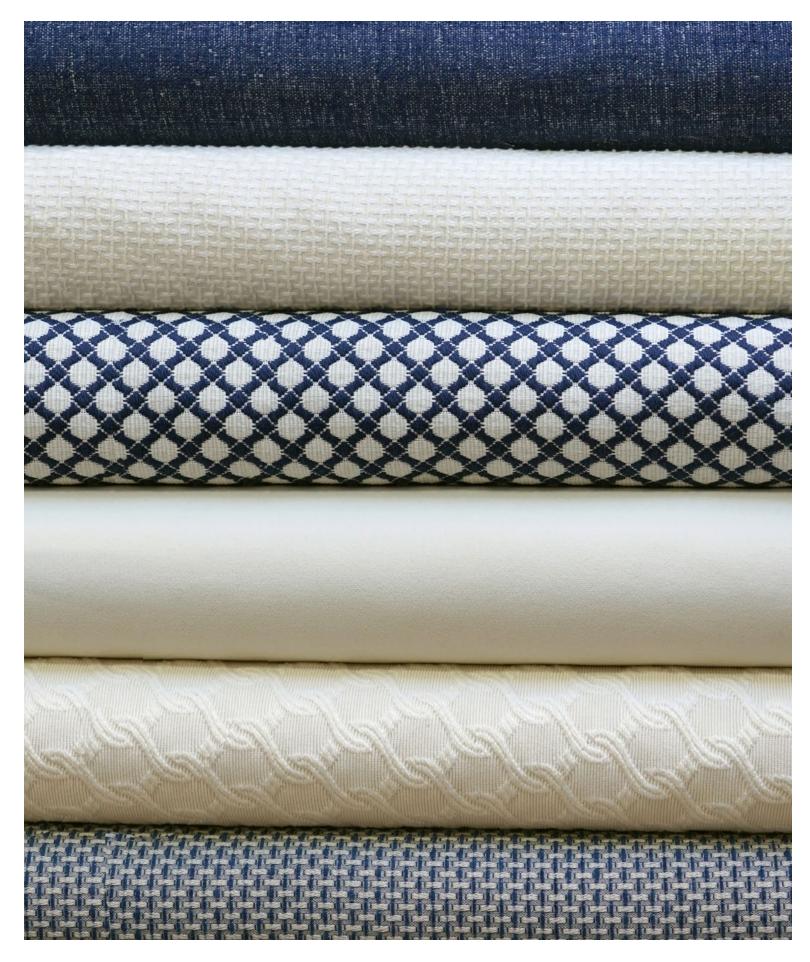

## CALYPSO PERFORMANCE FABRICS

The Boris Kroll Calypso Collection is the essence of functional style. This season, we are excited to introduce a dynamic range of fabrics finished with **Crypton Home**.<sup>™</sup>Each fabric in this collection is stain and odor resistant, extremely durable, and easy to clean. Innovative textures, snappy small-scale patterns and solid velvets perform superbly in even the most active interior environments. The coordinating palette is offered in a colorful range of richly saturated hues, fashionable brights, soft natureinspired shades and chic neutrals. The Calypso collection is designed to be the stylish, durable cornerstone of each and every lifestyle.