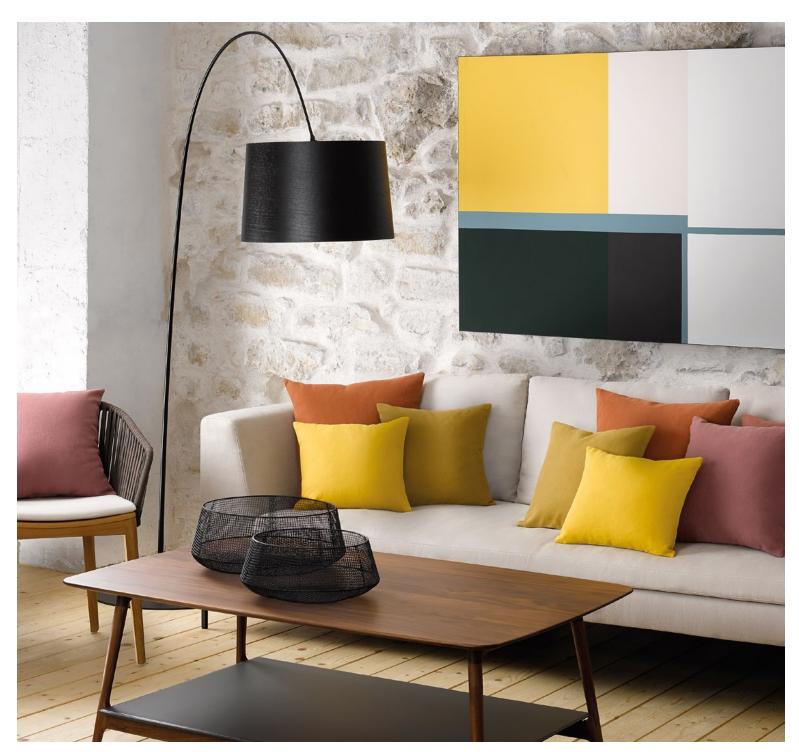

PIENZA, NINA & ZEN SATIN

PARANOA & CANDELA

CANDELA

ASPEN BRUSHED

GRAZIA & PETER

#### HORIZONS

COLLECTION

ASPEN BRUSHED
110 COLORWAYS (B8 7112)
ASPEN BRUSHED WIDE (B8 1100)

ALEXANIA 3 COLORWAYS (B8 ALEX)

CANDELA
31 COLORWAYS (B8 CANL)
CANDELA WIDE (B8 CANLW)

PARANOA 6 COLORWAYS (B8 PARO)