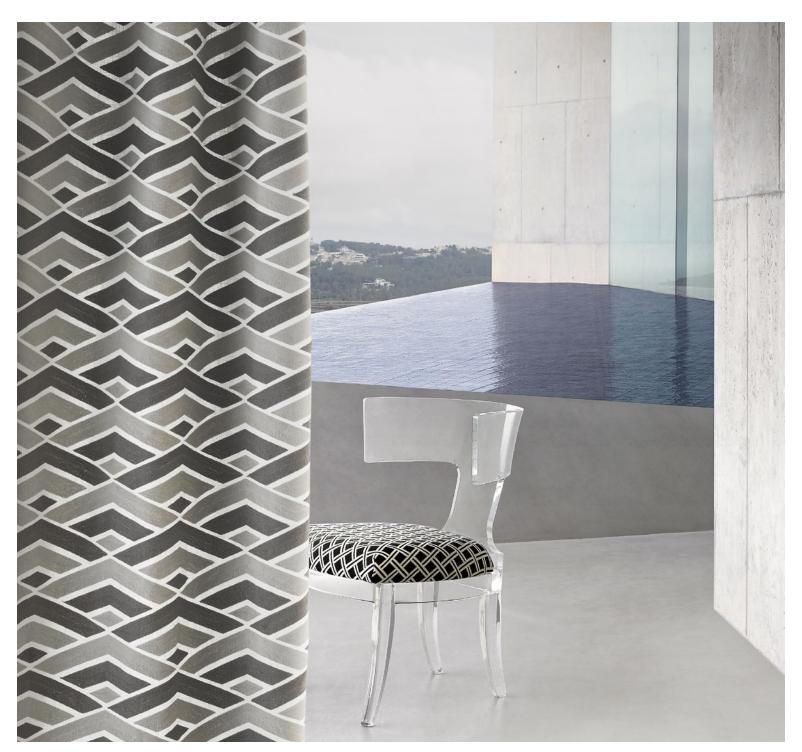

# HORIZONS

Truly a grouping of worldly fabrics, the latest designs from Alhambra draw inspiration from several continents, blended with the signature Alhambra aesthetic. Places like Manhattan, Tuscany, and Brazil are conveyed through native motifs and are offered in rich and rustic color palettes.

#### HORIZONS

COLLECTION

ASPEN BRUSHED
110 COLORWAYS (B8 7112)
ASPEN BRUSHED WIDE (B8 1100)

ALEXANIA 3 COLORWAYS (B8 ALEX)

CANDELA
31 COLORWAYS (B8 CANL)
CANDELA WIDE (B8 CANLW)

PARANOA 6 COLORWAYS (B8 PARO)