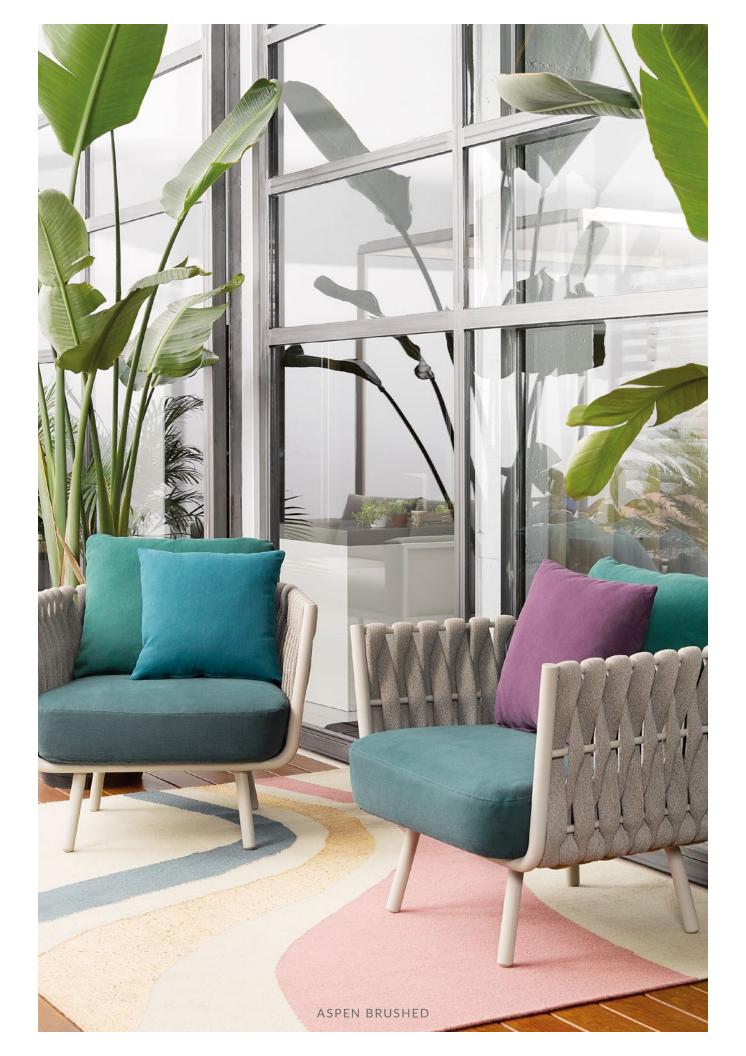

Fresh new colorways have been added to the Alhambra favorite, Aspen Brushed, resulting in an incredible array of colors to choose from! Considered a staple, as it's a simplistic yet versatile cotton linen blend that is washable, durable, and soft to the touch.

PIENZA, NINA & ZEN SATIN

PARANOA & CANDELA

CANDELA

ASPEN BRUSHED

GRAZIA & PETER

#### HORIZONS

COLLECTION

ASPEN BRUSHED
110 COLORWAYS (B8 7112)
ASPEN BRUSHED WIDE (B8 1100)

ALEXANIA 3 COLORWAYS (B8 ALEX)

CANDELA
31 COLORWAYS (B8 CANL)
CANDELA WIDE (B8 CANLW)

PARANOA 6 COLORWAYS (B8 PARO)