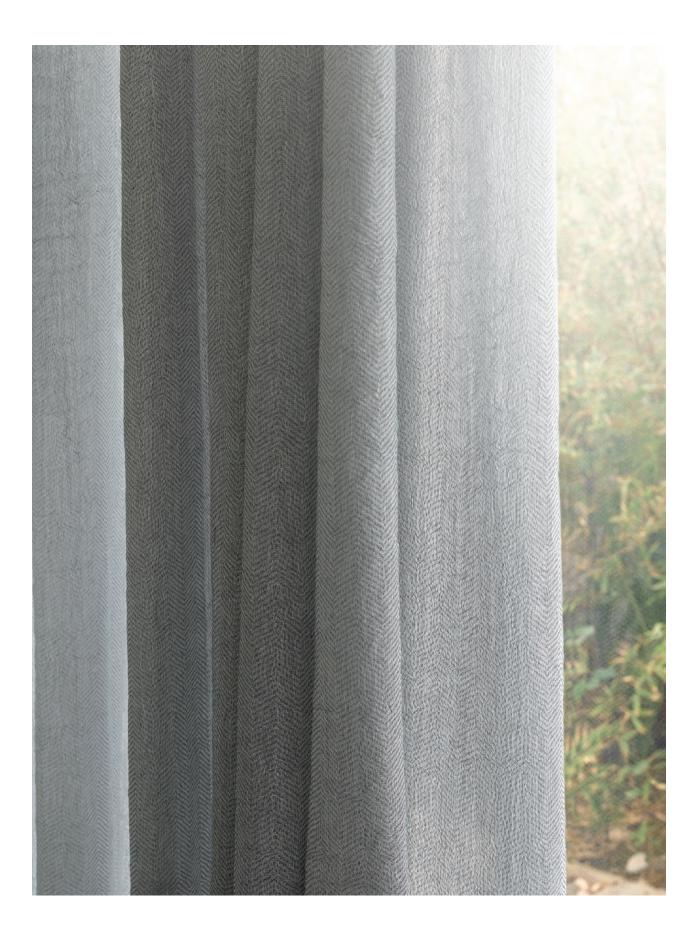

## DANDELION SHEERS COLLECTION

Scalamandré presents the Dandelion collection from Alhambra. Inspired by various elements of nature, the collection takes its name from the dandelion flower. An assortment of double-width sheers portrays a timeless naturalness through the aesthetic, drop, and color range offered. Sophistication, elegance, and subtlety are some of the attributes that define this collection.