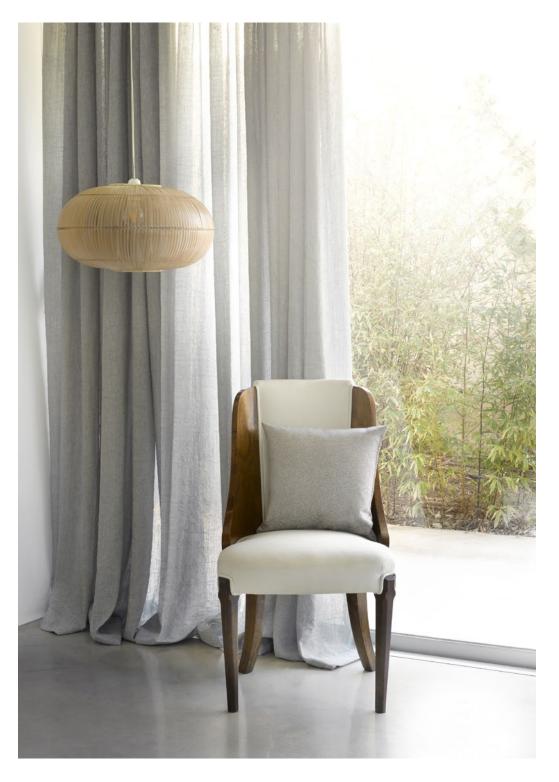

## DANDELION SHEERS COLLECTION

Scalamandré presents the Dandelion collection from Alhambra. Inspired by various elements of nature, the collection takes its name from the dandelion flower. An assortment of double-width sheers portrays a timeless naturalness through the aesthetic, drop, and color range offered. Sophistication, elegance, and subtlety are some of the attributes that define this collection.