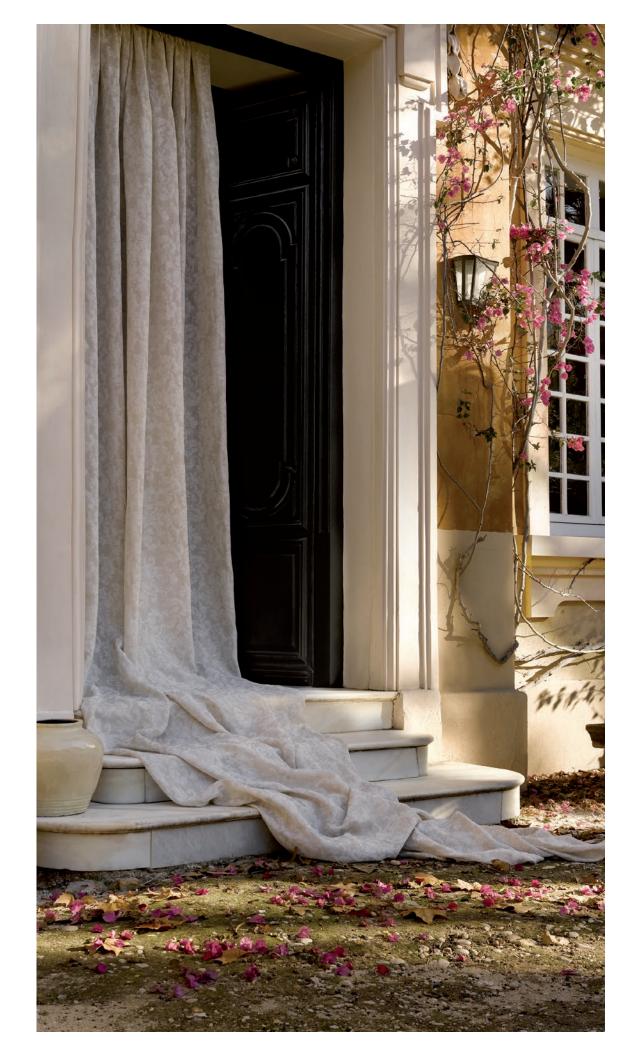

## DANDELION SHEERS COLLECTION

Scalamandré presents the Dandelion collection from Alhambra. Inspired by various elements of nature, the collection takes its name from the dandelion flower. An assortment of double-width sheers portrays a timeless naturalness through the aesthetic, drop, and color range offered. Sophistication, elegance, and subtlety are some of the attributes that define this collection.