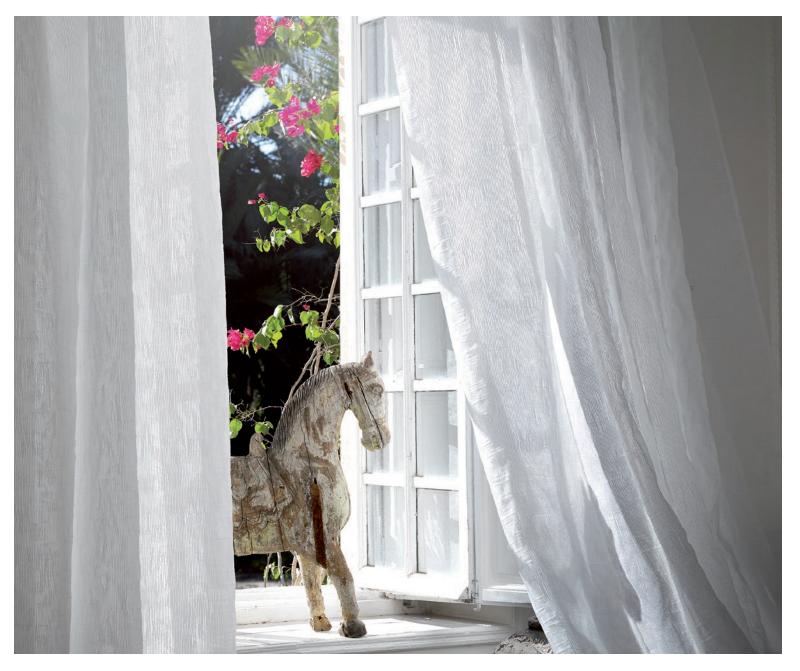

## DANDELION SHEERS COLLECTION

Scalamandré presents the Dandelion collection from Alhambra. Inspired by various elements of nature, the collection takes its name from the dandelion flower. An assortment of double-width sheers portrays a timeless naturalness through the aesthetic, drop, and color range offered. Sophistication, elegance, and subtlety are some of the attributes that define this collection.