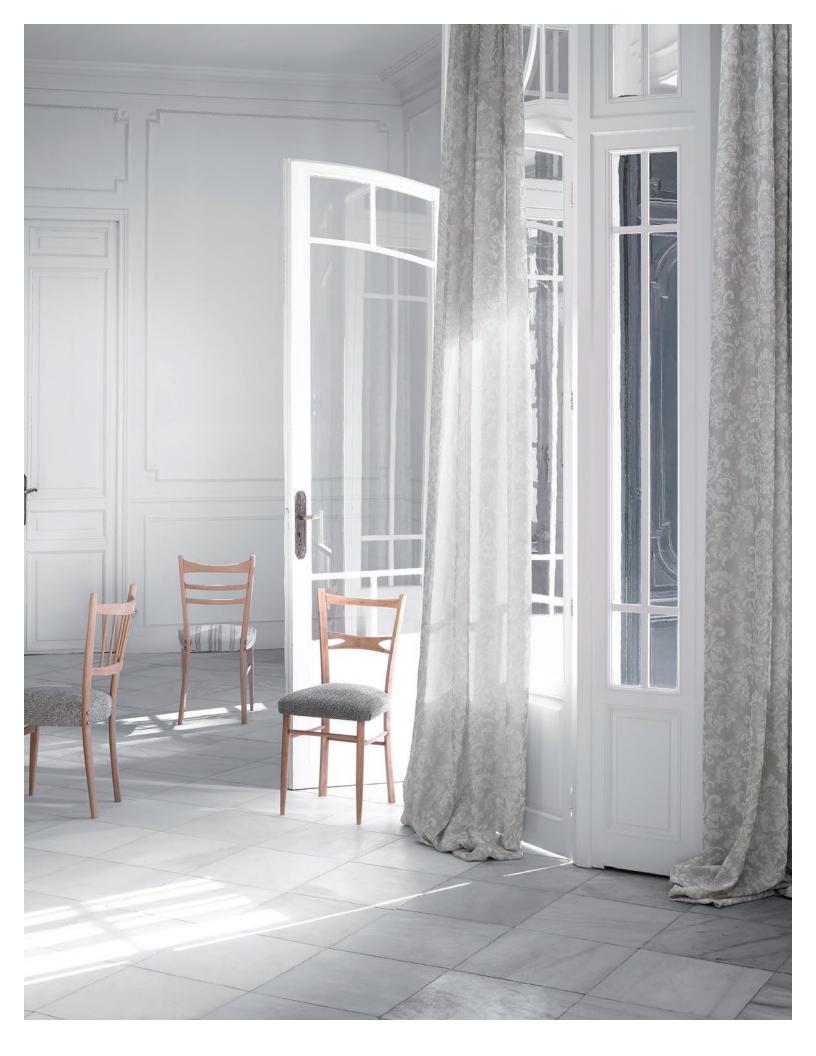

## DANDELION SHEERS COLLECTION

Scalamandré presents the Dandelion collection from Alhambra. Inspired by various elements of nature, the collection takes its name from the dandelion flower. An assortment of double-width sheers portrays a timeless naturalness through the aesthetic, drop, and color range offered. Sophistication, elegance, and subtlety are some of the attributes that define this collection.