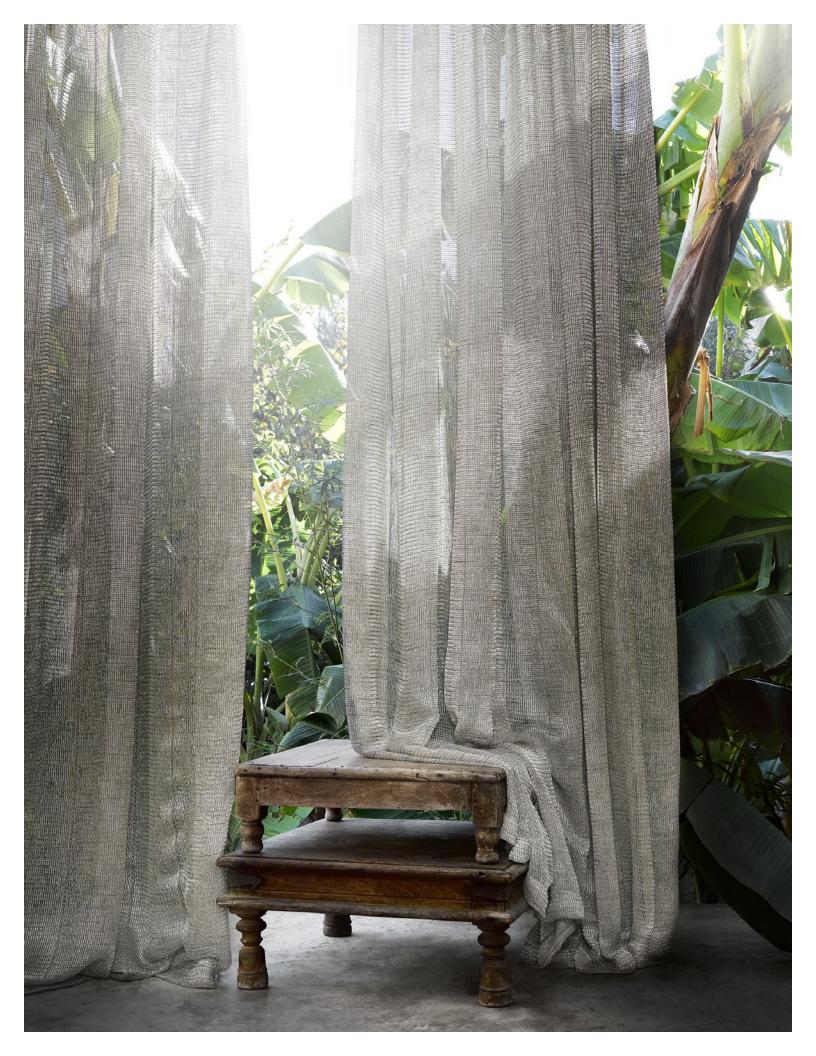

## DANDELION SHEERS COLLECTION

Scalamandré presents the Dandelion collection from Alhambra. Inspired by various elements of nature, the collection takes its name from the dandelion flower. An assortment of double-width sheers portrays a timeless naturalness through the aesthetic, drop, and color range offered. Sophistication, elegance, and subtlety are some of the attributes that define this collection.