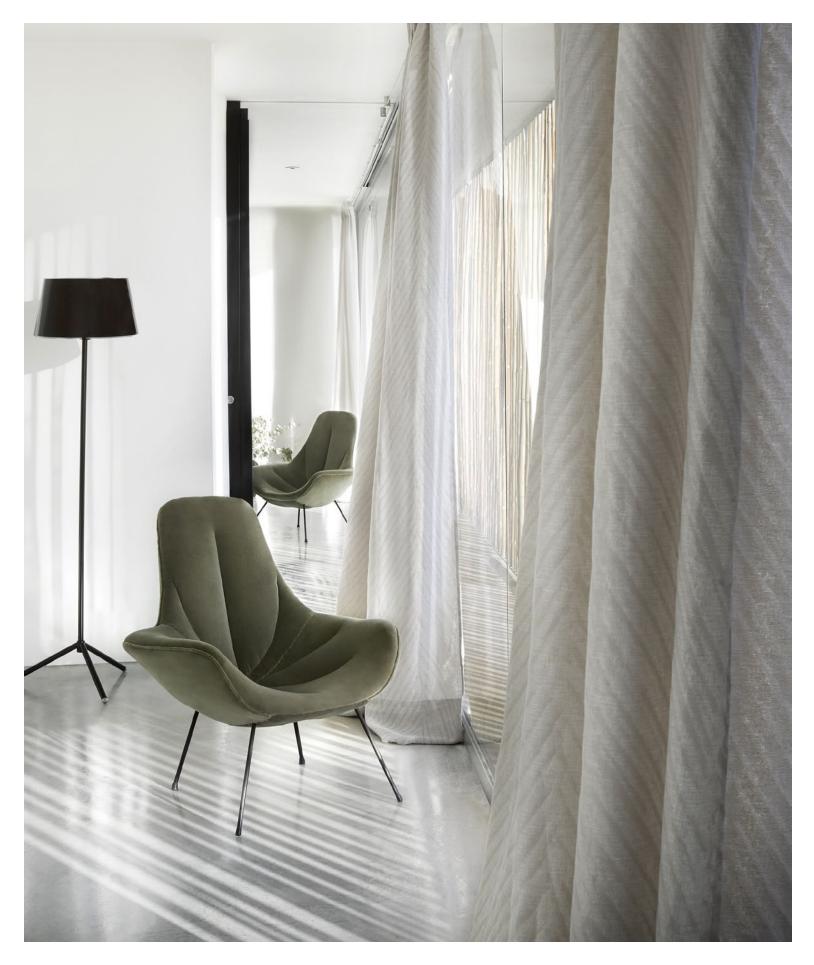

## DANDELION SHEERS COLLECTION

Scalamandré presents the Dandelion collection from Alhambra. Inspired by various elements of nature, the collection takes its name from the dandelion flower. An assortment of double-width sheers portrays a timeless naturalness through the aesthetic, drop, and color range offered. Sophistication, elegance, and subtlety are some of the attributes that define this collection.