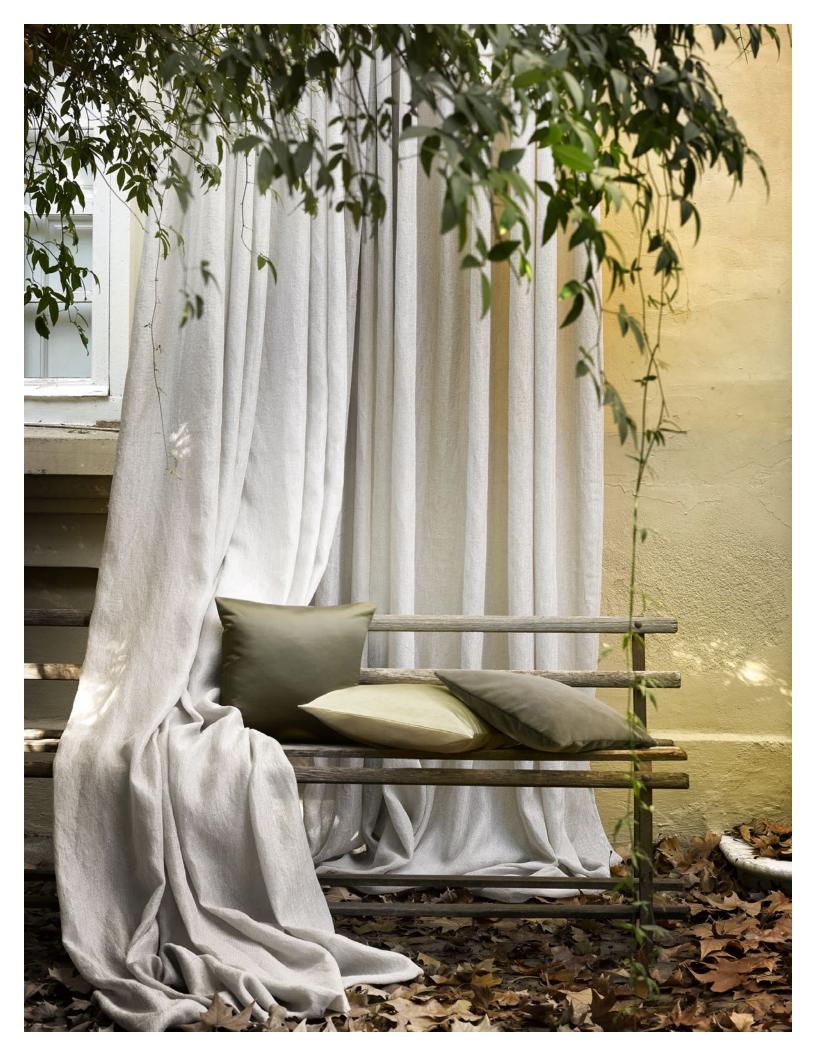

## DANDELION SHEERS COLLECTION

Scalamandré presents the Dandelion collection from Alhambra. Inspired by various elements of nature, the collection takes its name from the dandelion flower. An assortment of double-width sheers portrays a timeless naturalness through the aesthetic, drop, and color range offered. Sophistication, elegance, and subtlety are some of the attributes that define this collection.