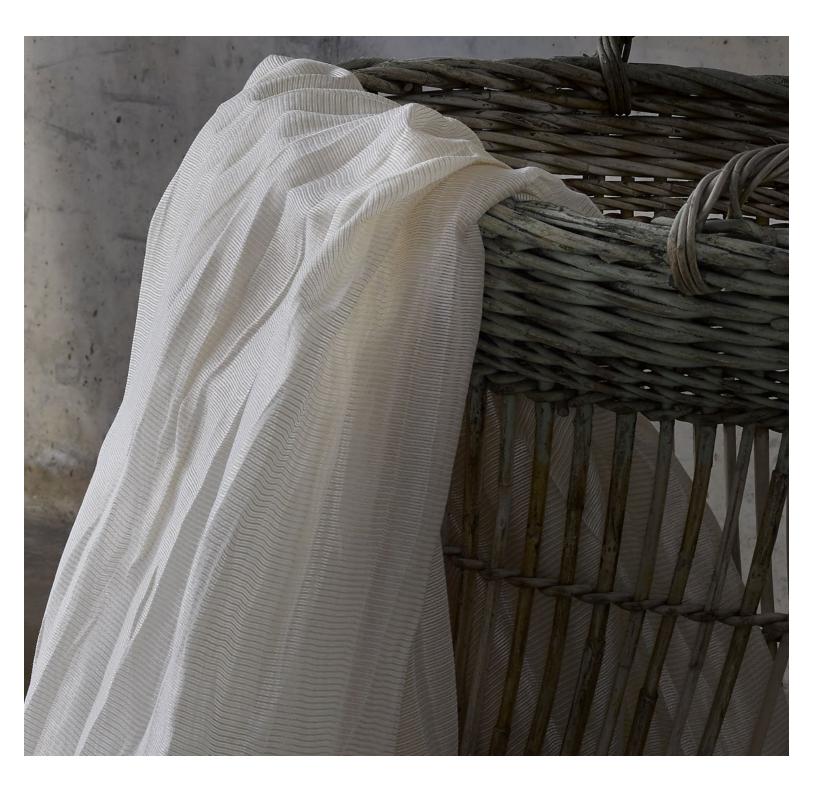

## DANDELION SHEERS COLLECTION

Scalamandré presents the Dandelion collection from Alhambra. Inspired by various elements of nature, the collection takes its name from the dandelion flower. An assortment of double-width sheers portrays a timeless naturalness through the aesthetic, drop, and color range offered. Sophistication, elegance, and subtlety are some of the attributes that define this collection.