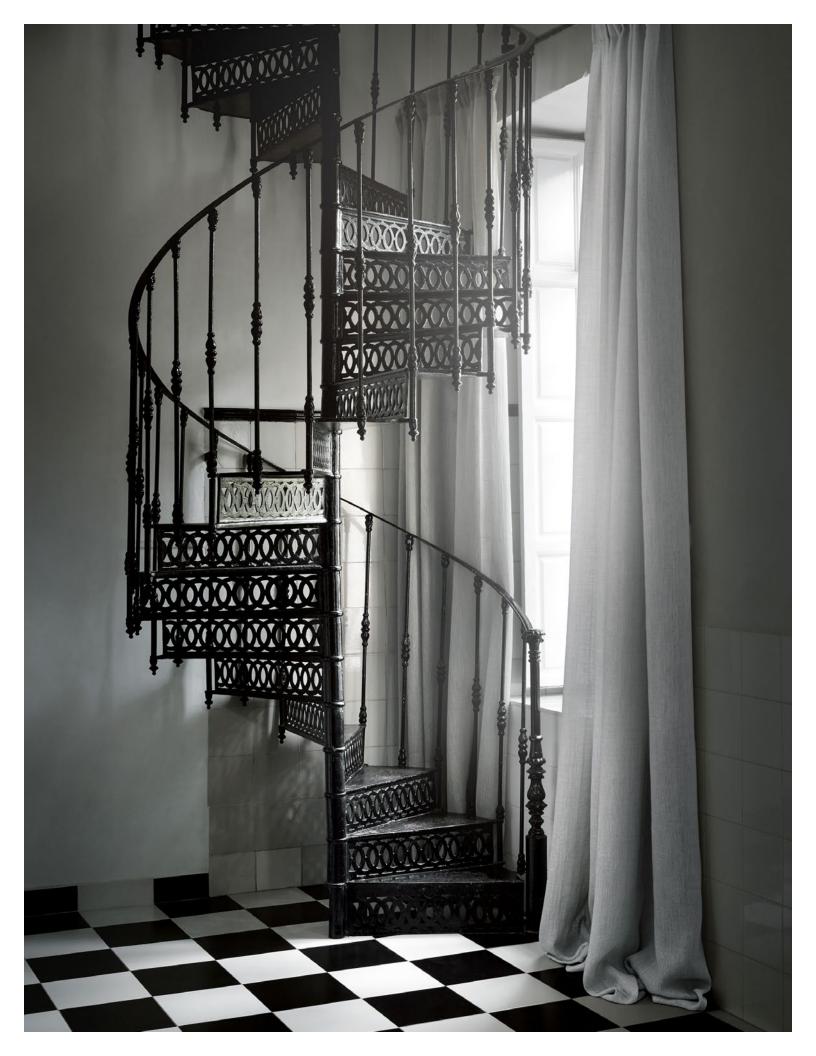

## DANDELION SHEERS COLLECTION

Scalamandré presents the Dandelion collection from Alhambra. Inspired by various elements of nature, the collection takes its name from the dandelion flower. An assortment of double-width sheers portrays a timeless naturalness through the aesthetic, drop, and color range offered. Sophistication, elegance, and subtlety are some of the attributes that define this collection.