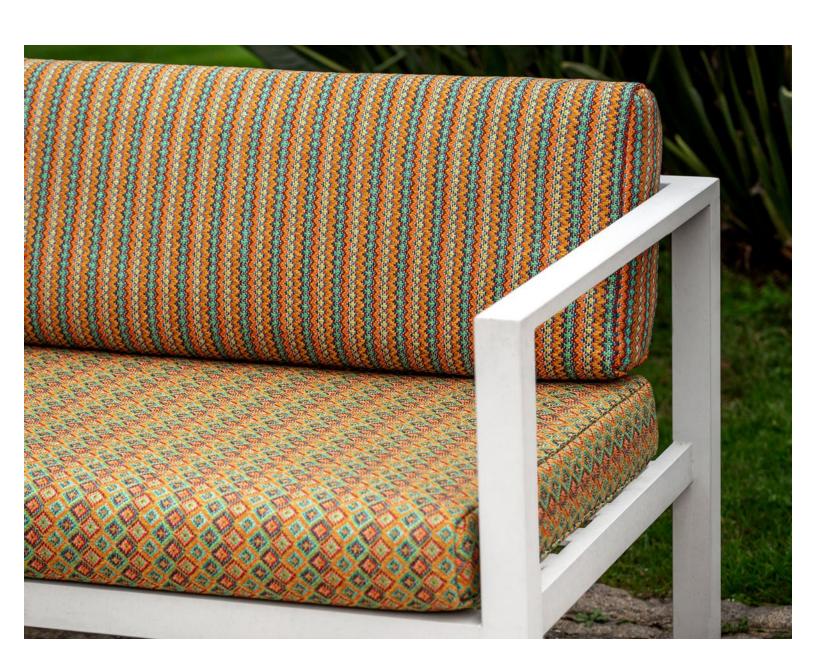

## RHAPSODY INDOOR/OUTDOOR FABRIC COLLECTION

A melody of fabrics that fuse bohemian glam with classic design elements for both indoor and out. Timeless and geometric designs inspired by Portuguese basketwork, are infused with invigorating color and paired in combinations that speak to a wonderfully fulfilled life of passion and style. Enjoy the durability of each design, offered in a signature Aldeco, Portuguese sensibility.

## INDOOR/OUTDOOR FABRIC COLLECTION

CABANA 8 COLORWAYS (A9 CABA)

SAL 19 COLORWAYS (A9 4600)

HERDADE 6 COLORWAYS (A9 4900)

CARVALHAL 5 COLORWAYS (A9 4700)

BLISS COMPORTA 5 COLORWAYS (A9 5000)