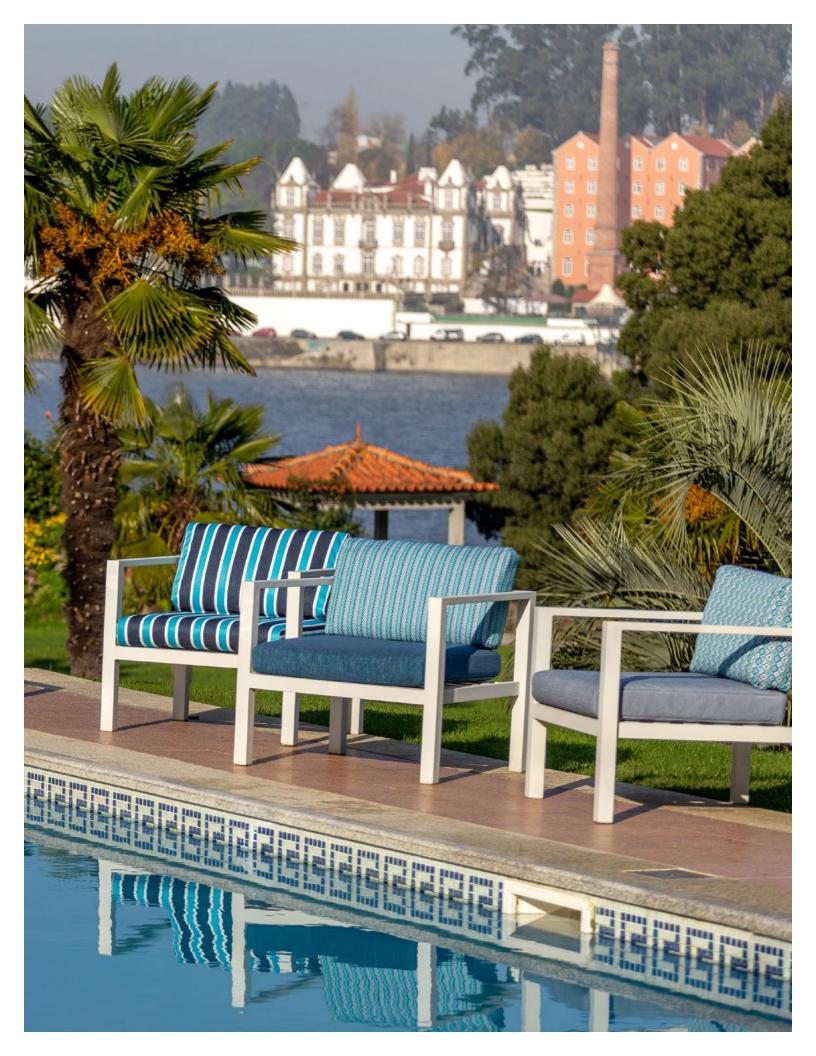

## RHAPSODY INDOOR/OUTDOOR FABRIC COLLECTION

A melody of fabrics that fuse bohemian glam with classic design elements for both indoor and out. Timeless and geometric designs inspired by Portuguese basketwork, are infused with invigorating color and paired in combinations that speak to a wonderfully fulfilled life of passion and style. Enjoy the durability of each design, offered in a signature Aldeco, Portuguese sensibility.

## INDOOR/OUTDOOR FABRIC COLLECTION

CABANA 8 COLORWAYS (A9 CABA)

SAL 19 COLORWAYS (A9 4600)

HERDADE 6 COLORWAYS (A9 4900)

CARVALHAL 5 COLORWAYS (A9 4700)

BLISS COMPORTA 5 COLORWAYS (A9 5000)