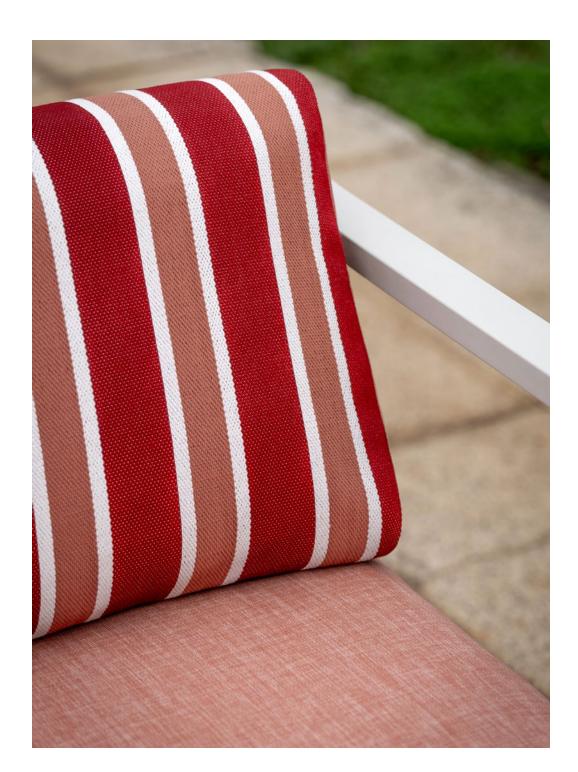

## RHAPSODY INDOOR/OUTDOOR FABRIC COLLECTION

A melody of fabrics that fuse bohemian glam with classic design elements for both indoor and out. Timeless and geometric designs inspired by Portuguese basketwork, are infused with invigorating color and paired in combinations that speak to a wonderfully fulfilled life of passion and style. Enjoy the durability of each design, offered in a signature Aldeco, Portuguese sensibility.

## INDOOR/OUTDOOR FABRIC COLLECTION

CABANA 8 COLORWAYS (A9 CABA)

SAL 19 COLORWAYS (A9 4600)

HERDADE 6 COLORWAYS (A9 4900)

CARVALHAL 5 COLORWAYS (A9 4700)

BLISS COMPORTA 5 COLORWAYS (A9 5000)