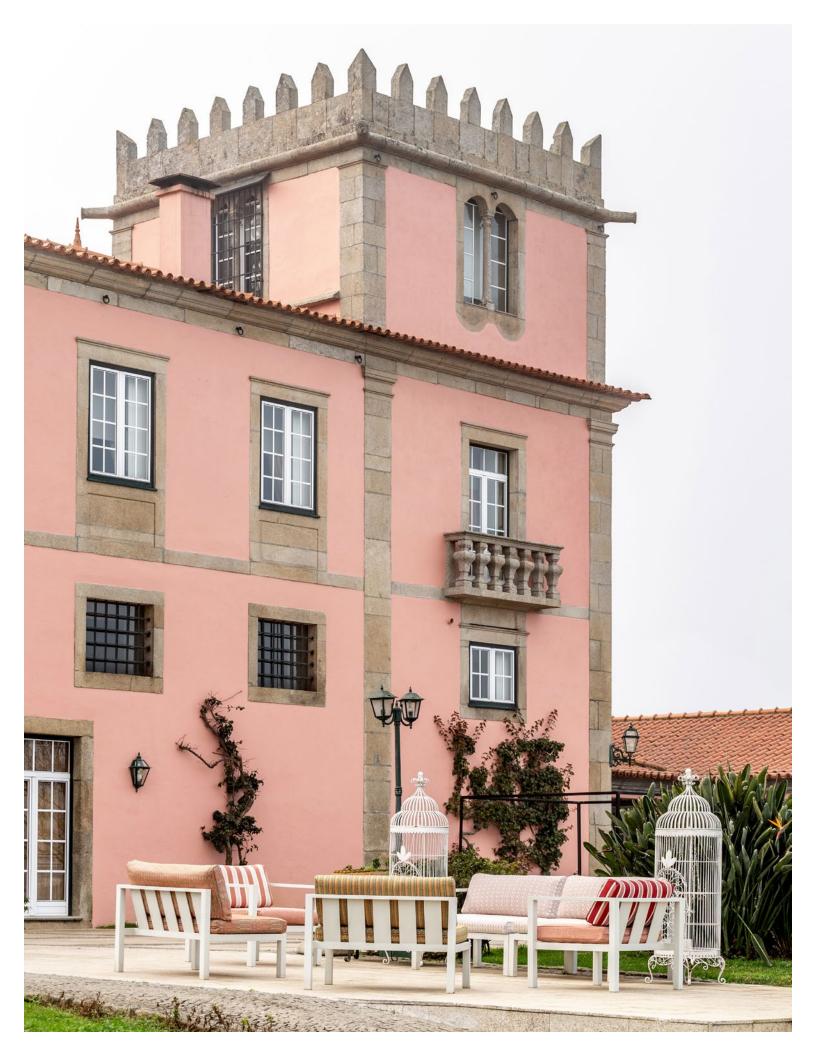

## RHAPSODY INDOOR/OUTDOOR FABRIC COLLECTION

A melody of fabrics that fuse bohemian glam with classic design elements for both indoor and out. Timeless and geometric designs inspired by Portuguese basketwork, are infused with invigorating color and paired in combinations that speak to a wonderfully fulfilled life of passion and style. Enjoy the durability of each design, offered in a signature Aldeco, Portuguese sensibility.