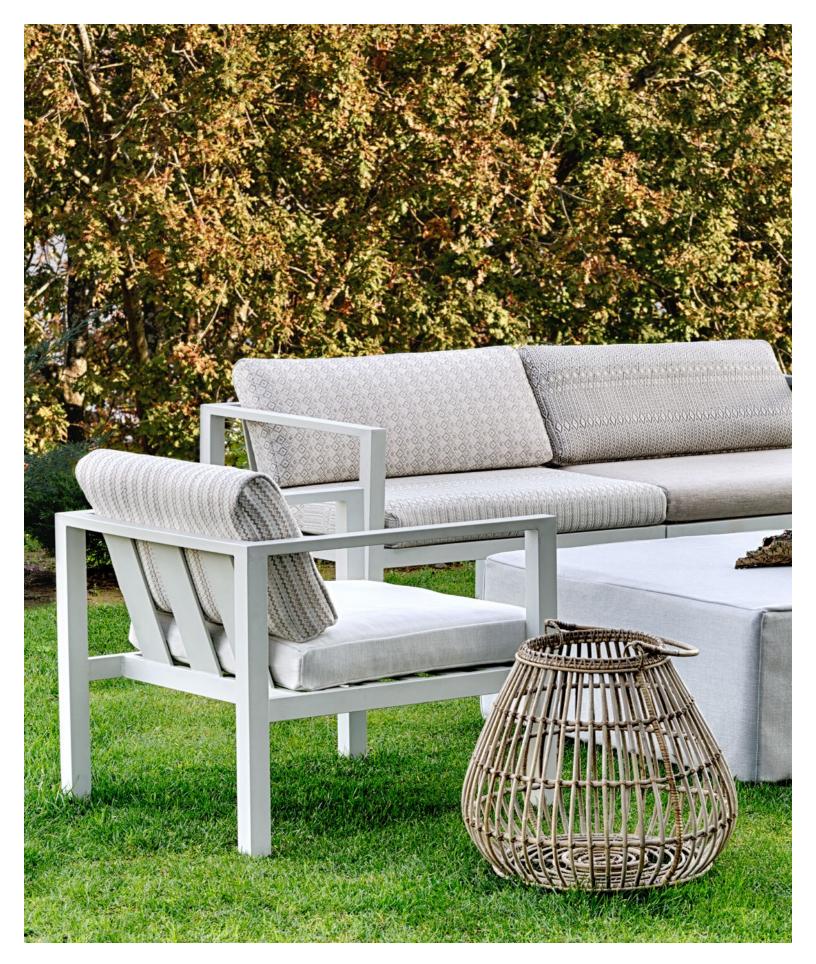

## RHAPSODY INDOOR/OUTDOOR FABRIC COLLECTION

A melody of fabrics that fuse bohemian glam with classic design elements for both indoor and out. Timeless and geometric designs inspired by Portuguese basketwork, are infused with invigorating color and paired in combinations that speak to a wonderfully fulfilled life of passion and style. Enjoy the durability of each design, offered in a signature Aldeco, Portuguese sensibility.

## INDOOR/OUTDOOR FABRIC COLLECTION

CABANA 8 COLORWAYS (A9 CABA)

SAL 19 COLORWAYS (A9 4600)

HERDADE 6 COLORWAYS (A9 4900)

CARVALHAL 5 COLORWAYS (A9 4700)

BLISS COMPORTA 5 COLORWAYS (A9 5000)