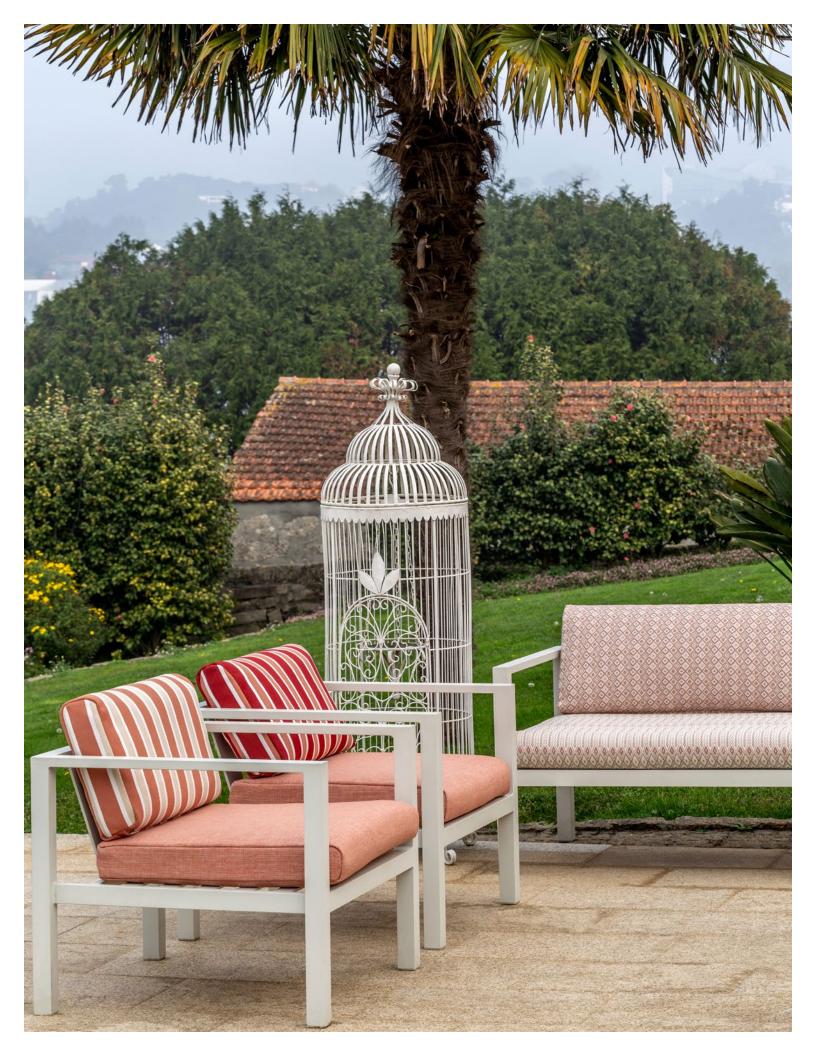

## RHAPSODY INDOOR/OUTDOOR FABRIC COLLECTION

A melody of fabrics that fuse bohemian glam with classic design elements for both indoor and out. Timeless and geometric designs inspired by Portuguese basketwork, are infused with invigorating color and paired in combinations that speak to a wonderfully fulfilled life of passion and style. Enjoy the durability of each design, offered in a signature Aldeco, Portuguese sensibility.

## INDOOR/OUTDOOR FABRIC COLLECTION

CABANA 8 COLORWAYS (A9 CABA)

SAL 19 COLORWAYS (A9 4600)

HERDADE 6 COLORWAYS (A9 4900)

CARVALHAL 5 COLORWAYS (A9 4700)

BLISS COMPORTA 5 COLORWAYS (A9 5000)