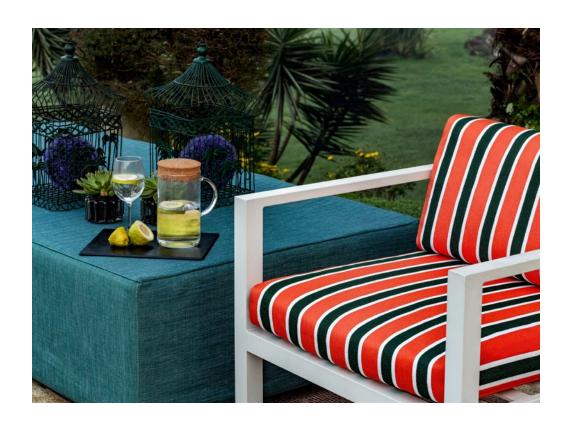

## RHAPSODY INDOOR/OUTDOOR FABRIC COLLECTION

A melody of fabrics that fuse bohemian glam with classic design elements for both indoor and out. Timeless and geometric designs inspired by Portuguese basketwork, are infused with invigorating color and paired in combinations that speak to a wonderfully fulfilled life of passion and style. Enjoy the durability of each design, offered in a signature Aldeco, Portuguese sensibility.

## INDOOR/OUTDOOR FABRIC COLLECTION

CABANA 8 COLORWAYS (A9 CABA)

SAL 19 COLORWAYS (A9 4600)

HERDADE 6 COLORWAYS (A9 4900)

CARVALHAL 5 COLORWAYS (A9 4700)

BLISS COMPORTA 5 COLORWAYS (A9 5000)