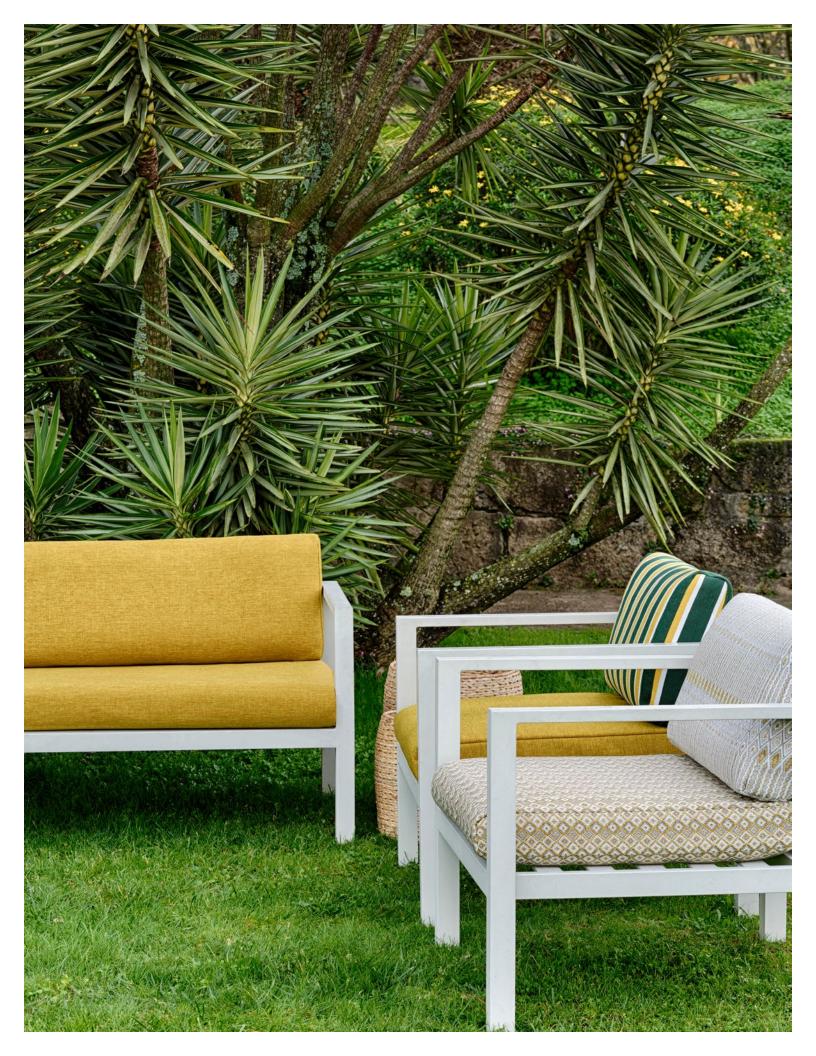

## RHAPSODY INDOOR/OUTDOOR FABRIC COLLECTION

A melody of fabrics that fuse bohemian glam with classic design elements for both indoor and out. Timeless and geometric designs inspired by Portuguese basketwork, are infused with invigorating color and paired in combinations that speak to a wonderfully fulfilled life of passion and style. Enjoy the durability of each design, offered in a signature Aldeco, Portuguese sensibility.

## INDOOR/OUTDOOR FABRIC COLLECTION

CABANA 8 COLORWAYS (A9 CABA)

SAL 19 COLORWAYS (A9 4600)

HERDADE 6 COLORWAYS (A9 4900)

CARVALHAL 5 COLORWAYS (A9 4700)

BLISS COMPORTA 5 COLORWAYS (A9 5000)