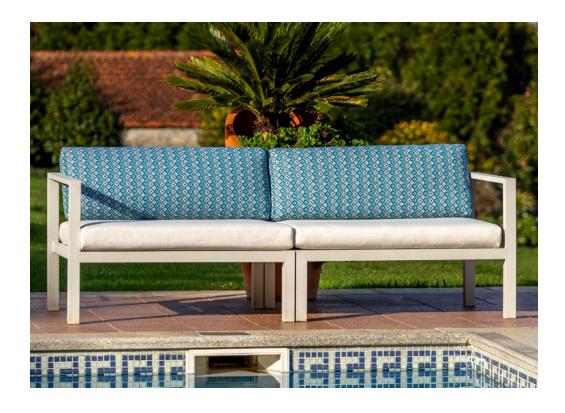

## RHAPSODY INDOOR/OUTDOOR FABRIC COLLECTION

A melody of fabrics that fuse bohemian glam with classic design elements for both indoor and out. Timeless and geometric designs inspired by Portuguese basketwork, are infused with invigorating color and paired in combinations that speak to a wonderfully fulfilled life of passion and style. Enjoy the durability of each design, offered in a signature Aldeco, Portuguese sensibility.

## INDOOR/OUTDOOR FABRIC COLLECTION

CABANA 8 COLORWAYS (A9 CABA)

SAL 19 COLORWAYS (A9 4600)

HERDADE 6 COLORWAYS (A9 4900)

CARVALHAL 5 COLORWAYS (A9 4700)

BLISS COMPORTA 5 COLORWAYS (A9 5000)