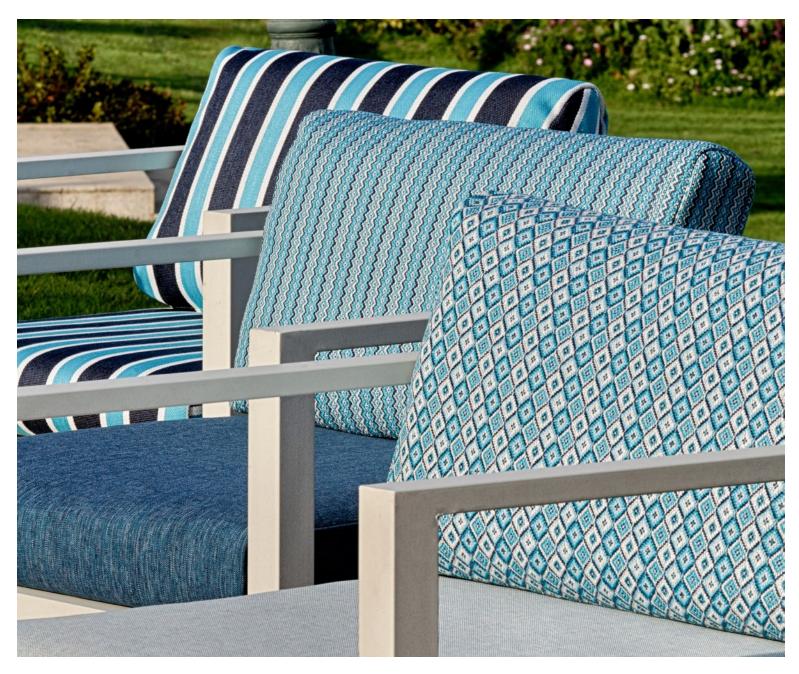

## RHAPSODY INDOOR/OUTDOOR FABRIC COLLECTION

A melody of fabrics that fuse bohemian glam with classic design elements for both indoor and out. Timeless and geometric designs inspired by Portuguese basketwork, are infused with invigorating color and paired in combinations that speak to a wonderfully fulfilled life of passion and style. Enjoy the durability of each design, offered in a signature Aldeco, Portuguese sensibility.

## INDOOR/OUTDOOR FABRIC COLLECTION

CABANA 8 COLORWAYS (A9 CABA)

SAL 19 COLORWAYS (A9 4600)

HERDADE 6 COLORWAYS (A9 4900)

CARVALHAL 5 COLORWAYS (A9 4700)

BLISS COMPORTA 5 COLORWAYS (A9 5000)