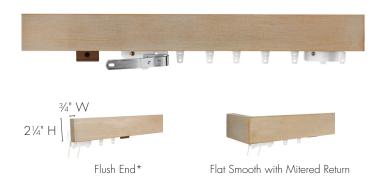

17/8" Slim Round\* Smooth Profile Available with Flush Ends or with Mitered Returns. Shown in 240 Walnut finish.

21/4" Flat\* Smooth Profile Available with Flush Ends or with Mitered Returns. Shown in 150 Gray with Gold finish.

\*These fascias do not accept finials. Not available for back fascia on Double Systems or Double System with Back Traverse and Stationary Pole in Front.

fascia choice:

🖵 flush end