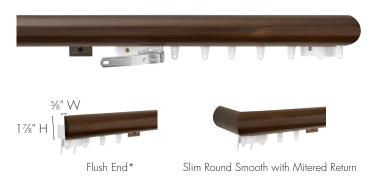

17/8" Slim Round\* Smooth Profile Available with Flush Ends or with Mitered Returns. Shown in 240 Walnut finish.

21/4" Flat\* Smooth Profile Available with Flush Ends or with Mitered Returns. Shown in 150 Gray with Gold finish.

\*These fascias do not accept finials. Not available for back fascia on Double Systems or Double System with Back Traverse and Stationary Pole in Front.

fascia choice:

🖵 flush end