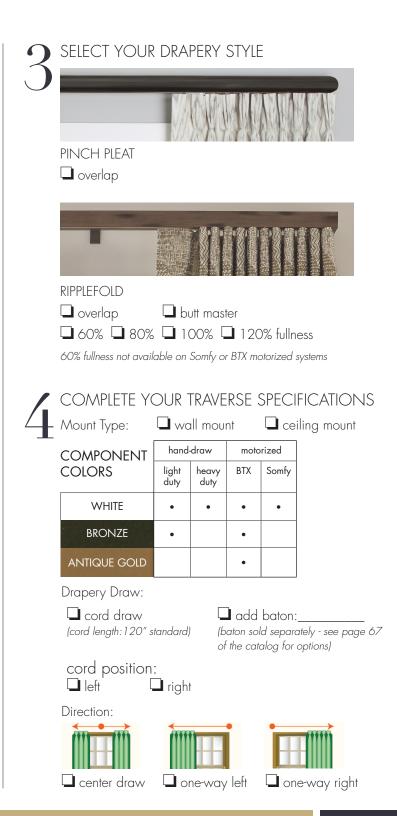

### how to order the perfect traverse system every time in 4 easy steps

### SELECT YOUR TRAVERSE SYSTEM

single traverse light duty, heavy duty, motorized

double traverse light duty, heavy duty, motorized

double traverse with fascia & c-rings *light duty only* 

single traverse

light duty only

with fascia & c-rings

stationary front pole and traverse back *light duty, heavy duty, motorized* 

#### SELECT A FASCIA DIAMETER AND PROFILE

|                   | 1 <i>7</i> / <sub>8</sub> "<br>Dia | 2"<br>Dia | 21/4"<br>Dia | 3"<br>Dia |
|-------------------|------------------------------------|-----------|--------------|-----------|
| Slim Round Smooth | •                                  |           |              |           |
| Flat Smooth       |                                    |           | ٠            |           |
| Smooth            |                                    | •         | ٠            | •         |
| Grooved           |                                    | •         | ٠            | •         |
| Fluted            |                                    | •         | ٠            | •         |
| Reeded            |                                    | •         | •            | •         |
| Wide Reeded       |                                    |           | ٠            |           |