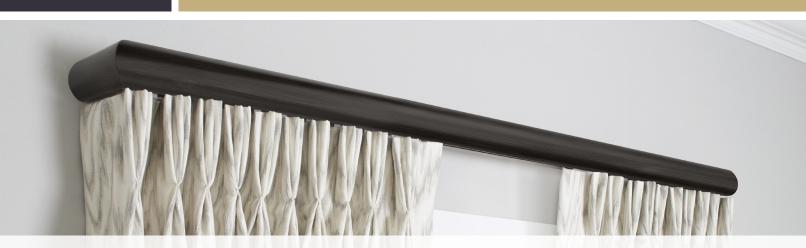

## fascias for traverse systems

Soft modern fascia profiles can be hand painted in any of our 50 designer finishes to help you create a sleek and more contemporary look for functional window treatments. Built to your specifications and engineered for heavy duty performance, our traverse systems are available in cord draw, hand draw or motorized traversing options. Please reference the 2018 Catalog or Price List for finish options.

17/8" Slim Round\* Smooth Profile Available with Flush Ends or with Mitered Returns. Shown in 240 Walnut finish.

21/4" Flat\* Smooth Profile Available with Flush Ends or with Mitered Returns. Shown in 150 Gray with Gold finish.