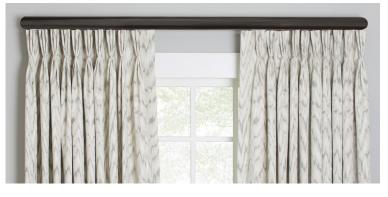

## fascias for traverse systems

Soft modern fascia profiles can be hand painted in any of our 50 designer finishes to help you create a sleek and more contemporary look for functional window treatments. Built to your specifications and engineered for heavy duty performance, our traverse systems are available in cord draw, hand draw or motorized traversing options. Please reference the 2018 Catalog or Price List for finish options.

17/8" Slim Round\* Smooth Profile Available with Flush Ends or with Mitered Returns. Shown in 240 Walnut finish.

21/4" Flat\* Smooth Profile Available with Flush Ends or with Mitered Returns. Shown in 150 Gray with Gold finish.