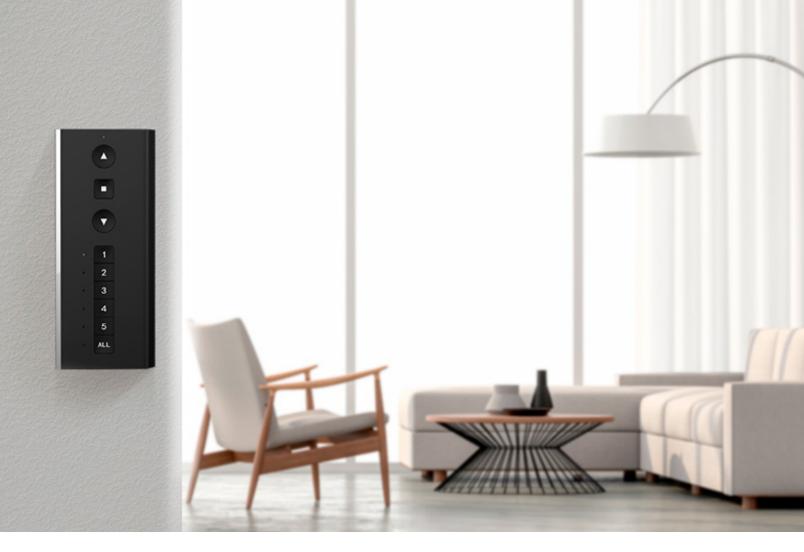

## R-TEC Smart Controls

The R-TEC Automation® Hub and App integration allow window treatments to be controlled directly from a smartphone or integrated device while at home or away. Now available in the Apple® App Store or Google Play™, search for Rowley to find and download the new R-TEC Automation® App. As an alternative, remotes and wall switches allow for individual, group and ALL control for a customized solution with 1, 2, 5 or 15 channel options.

Interior Sun Sensors automatically manage daylight transitions at each window, minimizing reliance on and costs of artificial light. Range: 65'.

Wall Switches come in both cut in and flush mount configurations and provide a sensible control option for room and whole home control. Available with 1, 2, 5 or 15 channels. Range: 65'.