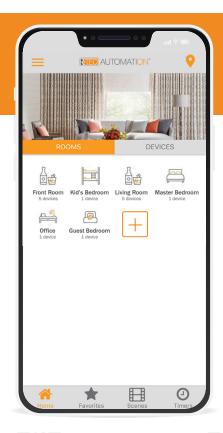

Now available in the Apple® App Store or Google Play™, search for Rowley to find and download the new R-TEC Automation® App. As an alternative, remotes and wall switches allow for individual, group and ALL control for a customized solution with 1, 2, 5 or 15 channel options.

- R-TEC Automation® is a convenient, comfortable, lifestyle solution that integrates smart technology solutions.
- Easily connect your automated window treatments to voice control systems using our R-TEC Hub.

## INSTALLATION RANGE up to 60' ((( ) or )) Motor USB Signal Repeater R-TEC Hub Remotes



Handheld Remotes 1, 5 or 15 Channel



Surface Mount Wall Switch 5 Channel



Cut-In Wall Mount Switches 1, 2 or 15 Channel



Wi-Fi to ARC Bridge Hub, 2-way RF



Interior Sun Sensor



ARC USB Signal Repeater & Charger



## R-TEC SMART CONTROLS

Control, schedule and automate your window treatments with the R-TEC



Handheld Remotes with Wall Mounts offer modern features, including LCD displays, individual, group and ALL control and precision leveling, giving users complete control from an elegant handheld remote. Available with 1, 5 or 15 channels. Range: 65'.



Interior Sun Sensors automatically manage daylight transitions at each window, minimizing reliance on and costs of artificial light. Range: 65'.



Wall Switches come in both cut in and flush mount configurations and provide a sensible control option for room and whole home control. Available with 1, 2, 5 or 15 channels. Range: 65'.



ARC™ USB Signal Repeaters extend the wireless range of the R-TEC Hub and Remotes up to 60'. Simply plug into U