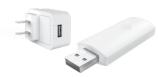

Wi-Fi to ARC Bridge Hub, 2-way RF

Interior Sun Sensor

ARC USB Signal Repeater & Charger

ARC™ USB Signal Repeaters extend the wireless range of the R-TEC Hub and Remotes up to 60'. Simply plug into USB Wall Charger for easy install. Maximum 2 per system or network.

The home has never been so smart.