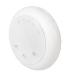

Wi-Fi to ARC Bridge Hub, 2-way RF

Interior Sun Sensor

ARC USB Signal Repeater & Charger

Interior Sun Sensors automatically manage daylight transitions at each window, minimizing reliance on and costs of artificial light. Range: 65'.

Wall Switches come in both cut in and flush mount configurations and provide a sensible control option for room and whole home control. Available with 1, 2, 5 or 15 channels. Range: 65'.