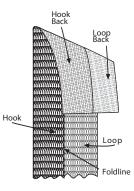

## Swag/Jabot Mounting Tape

- One half of the tape is loop and the other half is hook.
- Tape is 2 <sup>1</sup>/<sub>8</sub>" wide (1" hook & 1 <sup>1</sup>/<sub>8</sub>" loop).
- Used by wrapping the tape around the top edge of a swag or jabot and sewing only one row of stitching instead of using two tapes that require up to four rows. This looks more finished and saves time.
- This tape eliminates binding twill tape on the edge and separate hook and loop tapes.
- Due to small thickness and high strength, this tape also greatly reduces bulk above the dustboard.