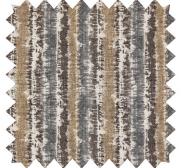

RMCOCO Rangoon Stripe / Graphite

lancashire english domette interlining

100% cotton. Use as an interlining in high-end treatments. Higher nap than Heavy Flannel. Available in White or Natural. 🕁

**WHYTE** & IVORY, exclusively available through Rowley<sup>®</sup>.