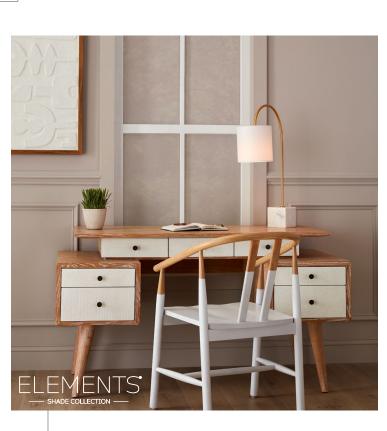

## Style: Mid-Century Modern

Drawing inspiration from the sleek lines and functional elegance of the mid-20th century, our Mid-Century Modern design features clean geometric shapes and a minimalist approach. Paying homage to design classics, this style brings a touch of nostalgia to the present.

> Learn to craft three unique pillow designs with custom buttons and reversible fabric overlays, adding strong style accents to any room. Plus, discover how to incorporate trending colors for added impact.

Reupholster a stunning chair to tie the entire style together.

header style

Discover our notions : to craft the perfect mid-century modern dining accessories, including custom reversible chair cushions and a table runner featuring geometric details.  $\triangleright$ 