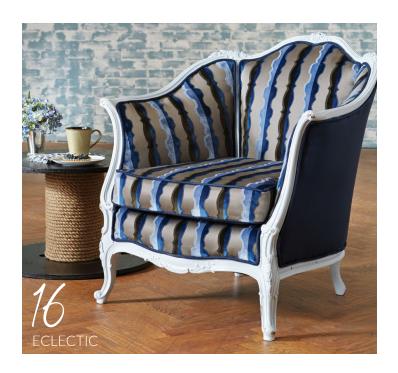

header style

Enhance your drapery with a middle-tacked two-finger pleat for a tailored and timeless style. For heavy or bulky fabrics, opt for fewer fingers in the pleats. 证

Our interpretation of Eclectic style revels in a vibrant fusion of diverse design influences. Fearlessly mixing patterns, colors, and textures, this style is a celebration of individuality and creativity, resulting in a truly unique and captivating space.

Create a one-of-a-kind  $\sim$  cent chain by upholstering it with stylish Welt Cord  $\mathbb{R}$  trims and Metal Bead Chain  $\mathbb{R}$  on the back, adding a truly unique touch.

Fabricate fun floor pillows with button details that make the space warm, cozy & inviting  $\triangleright$ 