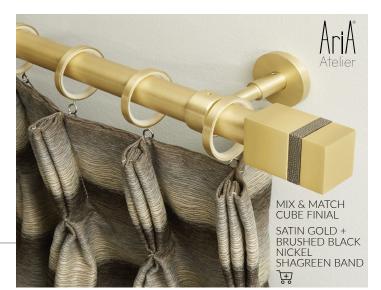

header style

Enhance drapery panels with of to the leading edge, like our Brass Square Grommets set as diamonds for added flair. 😨

Pair ripplefolds  $\downarrow$  with bold patterns or textures for a unique and fun design. Enhance with mixed media finials from our AriA<sup>®</sup> Artisan Collection to elevate the eclectic style.