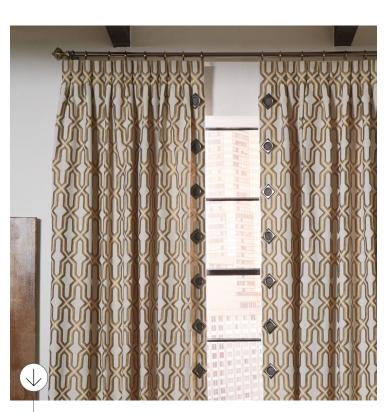

types of fabrics

Boldgeometric

potterns-bring modern flair to transitional style, perfect for upholstery and drapery.

RMCOCO Spiro / Sand Castle

leather is durable and versatile, ideal for unique pillow designs and drapery embellishments, imparting warmth, and richness to transitional spaces.