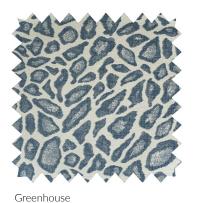

onimal prints offer a fun and unique

way to inject personality into an eclectic interior. Whether it's zebra stripes or leopard spots, these prints can be creatively used in upholstery and throw pillows, adding character to any space.