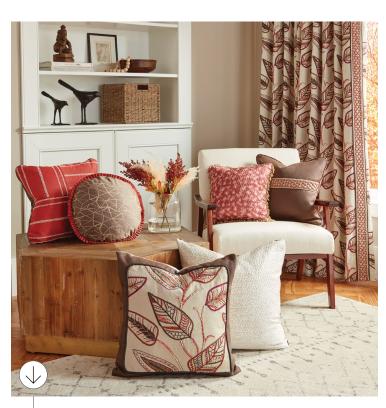

Create a warm and inviting farmhouse ambiance by blending colors and textures, as highlighted in our Fall Rustic Retreat Roomscape. Bonus: Add interest by mixing pillow-inser shapes and sizes from our selection.