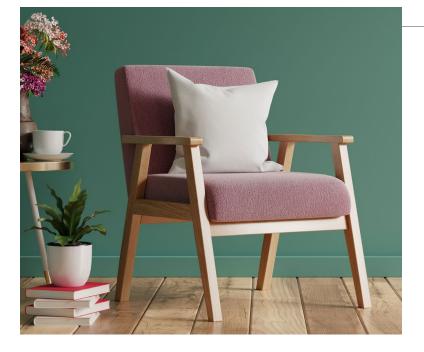

## Style: Mid-Century Modern

Drawing inspiration from the sleek lines and functional elegance of the mid-20th century, our Mid-Century Modern design features clean geometric shapes and a minimalist approach. Paying homage to design classics, this style brings a touch of nostalgia to the present.

> Learn to craft three unique pillow designs with custom buttons and reversible fabric overlays, adding strong style accents to any room. Plus, discover how to incorporate trending colors for added impact.

Reupholster a stunning chair to tie the entire style together.

header style

Discover our notions : to craft the perfect mid-century modern dining accessories, including custom reversible chair cushions and a table runner featuring geometric details.  $\triangleright$ 