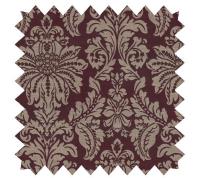

RMCOCO Rialto Damask / Currant

striped fabrics, popular in formal traditional

popular in formal traditional settings, range from narrow pinstripes to bold, wide stripes. Often paired with solids or other patterns.