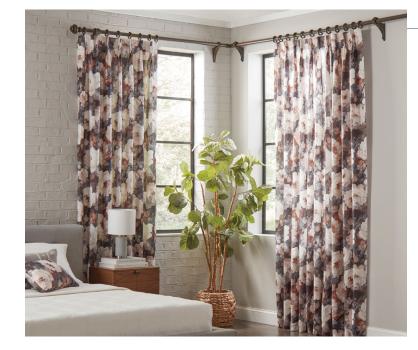

Embodying timeless refinement, our interpretation of Traditional style exudes classic elegance. Showcasing an unwavering commitment to meticulous details and premium materials, this style elevates the art of window design, seamlessly blending sophistication with enduring allure.

> Reupholster a classic wingback chair, emblematic of traditional style, with our

但FT2224年代中华世界的

upholstery tools. .

4 | Fabrication Style Guide

Fabricate elegant drapery panels that are pleated to pattern with button details and a center gooder.

Layer mock relaxed roman shades under stationary silk panels with swags.  $\downarrow$ 

types of fabrics

*fabric with elaborate floral* or geometric designs, often used in traditional interior design for drapery, upholstery, and bedding due to its timeless appeal.