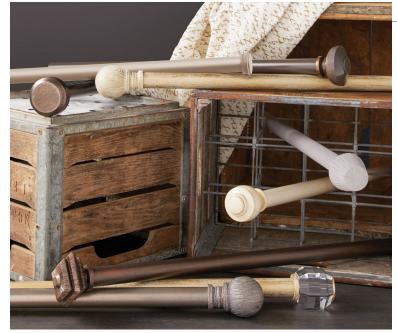

#### DRAPERY HARDWARE 🕁

From batons and curtain rods to architectural tracks and decorative draper nardware, we provide the comprehensive range of drapery hardware necessary to fulfill any custom window project.

Our relaxed roman shade features an elegant pleat and a curved bottom edge.

angeman parenta mananganakan,

BLOWN GLASS BALL FINIAL BRUSHED BRONZE enpo pleat drapery panels offer a clean and tailored look, effortlessly coordinating with all types and sizes of decorative drapery hardware. 🕁