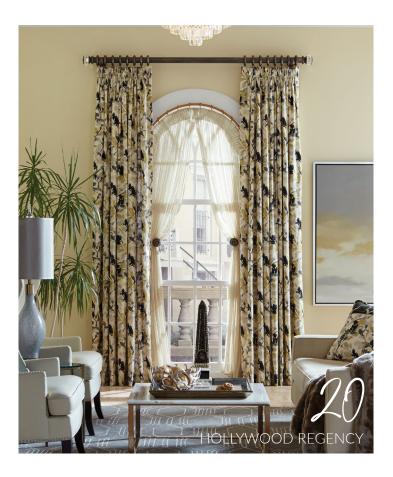

## *Style:* Hollywood Regency

Elevate any space with our Hollywood Regency style, a luxurious blend of opulence and modern sophistication. Inspired by the golden age of Hollywood, this style features bold colors, luxurious textures, and intricate details.

99999

Add decorative pillow edges in contrasting fabrics to elevate your work.

See our selection of Metal or Gem

upholstery nails. I

Fabricate your own antomated shades D using our R-TEC Automation<sup>®</sup> Motors & Smart Controls. For added convenience, pair them with automated draperies. ₩

Choose a smocked header for small, even pleats across the top of the panels, header style resulting in a full, elegant drapery. Utilize our Double Smocking Tape STW40 for easy application. Simply stitch to the top of the panel and pull the strings. 🐺

types of fabrics

RMCOCO

Stockholm / Driftwood

inspired sheers to introduce a light-filtering texture behind intricate stationary panels.

Choose noture-

geometric prints inject a bold

and graphic element into a space, offering elegant texture and interest in upholstery, drapery, and throw pillows.

RMCOCO Ogee Stipple / Mood Indigo

buckinghom thermal suede lining 100% polyester dim-out. Provides good sound

insulation, cuts down on fabric fading. Available in White or Pale Ivory. 🕁

WHYTE E IVORY, exclusively available through Rowley<sup>®</sup>.