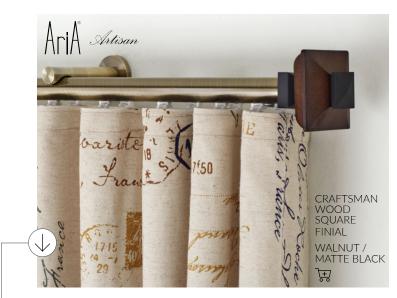

header style

Enhance drapery panels with of to the leading edge, like our Brass Square Grommets set as diamonds for added flair. 😨

Pair ripplefolds  $\downarrow$  with bold patterns or textures for a unique and fun design. Enhance with mixed media finials from our AriA<sup>®</sup> Artisan Collection to elevate the eclectic style.