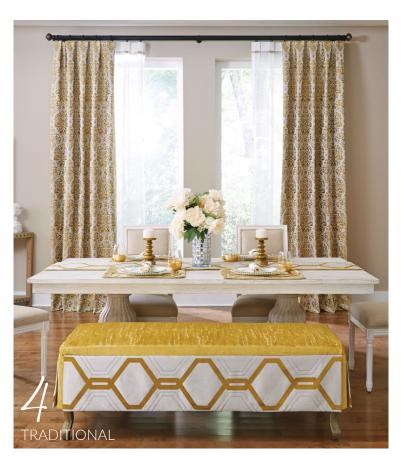

Embodying timeless refinement, our interpretation of Traditional style exudes classic elegance. Showcasing an unwavering commitment to meticulous details and premium materials, this style elevates the art of window design, seamlessly blending sophistication with enduring allure.

> Reupholster a classic wingback chair, emblematic of traditional style, with our

但FT2224年代中华世界的

upholstery tools. .

4 | Fabrication Style Guide

Fabricate elegant drapery panels that are pleated to pattern with button details and a center gooder.

Layer mock relaxed roman shades under stationary silk panels with swags.  $\downarrow$ 

types of fabrics

*fabric with elaborate floral* or geometric designs, often used in traditional interior design for drapery, upholstery, and bedding due to its timeless appeal.