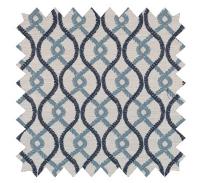

RMCOCO Rialto Damask / Currant

striped fabrics, popular in formal traditional

popular in formal traditional settings, range from narrow pinstripes to bold, wide stripes. Often paired with solids or other patterns.

RMCOCO Rangoon Stripe / Graphite

lancashire english domette interlining

100% cotton. Use as an interlining in high-end treatments. Higher nap than Heavy Flannel. Available in White or Natural. 🕁

**WHYTE** & IVORY, exclusively available through Rowley<sup>®</sup>.