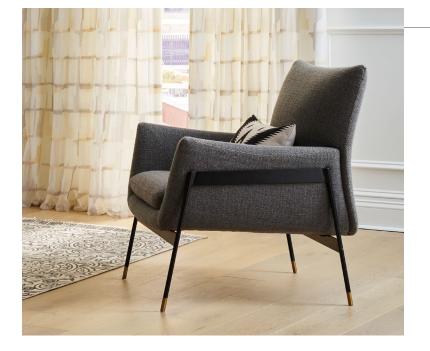

## Style: Mid-Century Modern

Drawing inspiration from the sleek lines and functional elegance of the mid-20th century, our Mid-Century Modern design features clean geometric shapes and a minimalist approach. Paying homage to design classics, this style brings a touch of nostalgia to the present.

Reupholster a stunning chair to tie the entire style together.

header style

Discover our notions : to craft the perfect mid-century modern dining accessories, including custom reversible chair cushions and a table runner featuring geometric details.  $\triangleright$ 