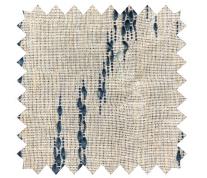

types of fabrics

RMCOCO Sailor's Knot / Nautical

Stroheim Ostend Mist For a literal interpretation of coastal style, choose fabrics with

naufical prints or patterns. Explore seashell and coral patterns in assorted colors & shapes for added charm.

Fabrics made from natural materials like

linen, jute, and cotton can help create a relaxed, beachy vibe. Consider for curtains, upholstery or accent pillows.

manchester sateen lining

52C/48P blend. A true luxurious sateen weave lining. Water, stain & wrinkle resistant. Available in White, Pale Ivory, or Tusk. ₩