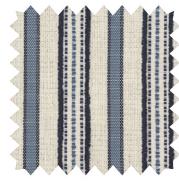

RMCOCO Rialto Damask / Currant

striped fabrics, popular in formal traditional

popular in formal traditional settings, range from narrow pinstripes to bold, wide stripes. Often paired with solids or other patterns.

RMCOCO Rangoon Stripe / Graphite

lancashire english domette interlining

100% cotton. Use as an interlining in high-end treatments. Higher nap than Heavy Flannel. Available in White or Natural. 🕁

**WHYTE** & IVORY, exclusively available through Rowley<sup>®</sup>.