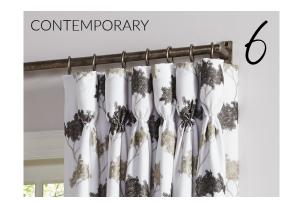

header style

Craft timeless elegance with scalloped arch pleated panels hung from medallions. Simplify with our Pattern Making Paper DYC18/ 读 for precise templates.

Infusing a timeless and sophisticated aura, our Contemporary style captivates with its emphasis on clean lines, vibrant colors, and the use of distinctive materials. The result is a harmonious fusion of form and function, creating a space that resonates with modern elegance.