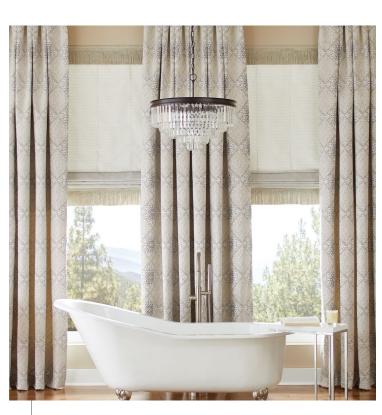

Embodying timeless refinement, our interpretation of Traditional style exudes classic elegance. Showcasing an unwavering commitment to meticulous details and premium materials, this style elevates the art of window design, seamlessly blending sophistication with enduring allure.

> Reupholster a classic wingback chair, emblematic of traditional style, with our

但FT2224年代中华世界的

upholstery tools. .

4 | Fabrication Style Guide

Fabricate elegant drapery panels that are pleated to pattern with button details and a center gooder.

Layer mock relaxed roman shades under stationary silk panels with swags.  $\downarrow$ 

types of fabrics

*fabric with elaborate floral* or geometric designs, often used in traditional interior design for drapery, upholstery, and bedding due to its timeless appeal.