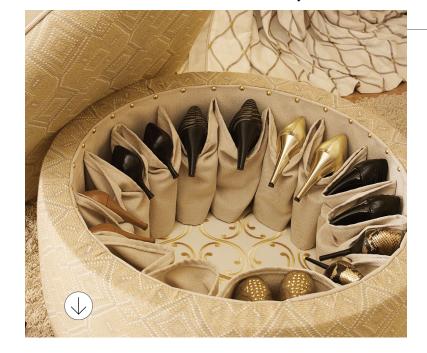

added charm.

Fabrics made from natural materials like

linen, jute, and cotton can help create a relaxed, beachy vibe. Consider for curtains, upholstery or accent pillows.

manchester sateen lining



52C/48P blend. A true luxurious sateen weave lining. Water, stain & wrinkle resistant. Available in White, Pale Ivory, or Tusk. ₩

**WHYTE** & IVORY, exclusively available through Rowley<sup>®</sup>.



## *Style:* Hollywood Regency

Elevate any space with our Hollywood Regency style, a luxurious blend of opulence and modern sophistication. Inspired by the golden age of Hollywood, this style features bold colors, luxurious textures, and intricate details.

99999

Add decorative pillow edges in contrasting fabrics to elevate your work.

See our selection of Metal or Gem

upholstery nails. I







Fabricate your own antomated shades D using our R-TEC Automation<sup>®</sup> Motors & Smart Controls. For added convenience, pair them with automated draperies. ₩

Choose a smocked header for small, even pleats across the top of the panels, header style resulting in a full, elegant drapery. Utilize our Double Smocking Tape STW40 for easy application. Simply stitch to the top of the panel and pull the strings. 🐺

types of fabrics



RMCOCO

Stockholm / Driftwood

inspired sheers to introduce a light-filtering texture behind intricate stationary panels.

Choose noture-

geometric prints inject a bold

and graphic element into a space, offering elegant texture and interest in upholstery, drapery, and throw pillows.

RMCOCO Ogee Stipple / Mood Indigo

buckinghom thermal suede lining 100%