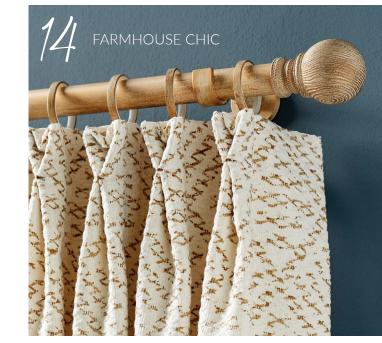

### *Style:* Farmhouse Chic

Rooted in nature and inspired by natural elements, our Farmhouse Chic style invites you to adorn your windows with rich textures. Embrace the warmth and charm of this design, creating a cozy and welcoming atmosphere.

**roller shades** from our Elements<sup>®</sup> Shade Collection feature a clean, minimal design, offering ultimate privacy and light control.

14 | Fabrication Style Guide

SHADE COLLECTION

Discover our rustic refrect collection by Paris Texas Hardware™ through our distributor network. ঈ

Create a warm and inviting farmhouse ambiance by blending colors and textures, as highlighted in our Fall Rustic Retreat Roomscape. Bonus: Add interest by mixing pillow-inser shapes and sizes from our selection.

types of fabrics

Embrace the timeless charm of farmhouse style by incorporating stripes and rustic textures like burlap.

RMCOCO French Laundry Stripe Crypton® / Indigo

Ignite Wide-Width Sheer / Grotto

RMCOCO

Choose embroidered if a fabric for rustic elegance in your farmhouse chic space. It's delicate embroidery and airy texture capture the essence of farmhouse living with subtle sophistication.

combridge nopped sateen lining

100% cotton with nap on one side. Ideal for situations where interlining is needed but not the bulk. Available in White or Pale Ivory. ₩

**WHYTE** & IVORY, exclusively available through Rowley<sup>®</sup>.

header style

Enhance your drapery with a middle-tacked two-finger pleat for a tailored and timeless style. For heavy or bulky fabrics, opt for fewer fingers in the pleats. 证

Our interpretation of Eclectic style revels in a vibrant fusion of diverse design influences. Fearlessly mixing patterns, colors, and textures, this style is a celebration of individuality and creativity, resulting in a truly unique and captivating space.