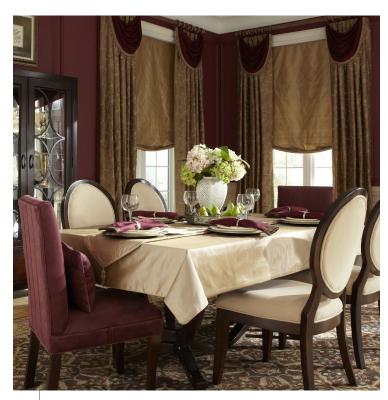

Embodying timeless refinement, our interpretation of Traditional style exudes classic elegance. Showcasing an unwavering commitment to meticulous details and premium materials, this style elevates the art of window design, seamlessly blending sophistication with enduring allure.

> Reupholster a classic wingback chair, emblematic of traditional style, with our

但FT2224年代中华世界的

upholstery tools. .

4 | Fabrication Style Guide

Fabricate elegant drapery panels that are pleated to pattern with button details and a center gooder.

Layer mock relaxed roman shades under stationary silk panels with swags.  $\downarrow$ 

types of fabrics

*fabric with elaborate floral* or geometric designs, often used in traditional interior design for drapery, upholstery, and bedding due to its timeless appeal.