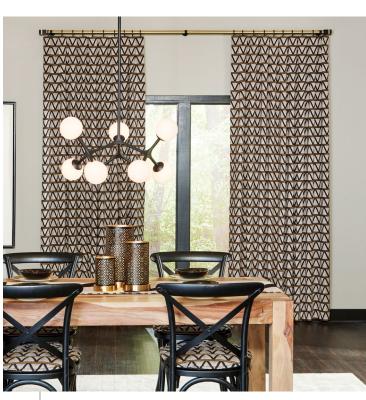

types of fabrics

Boldgeometric

potterns-bring modern flair to transitional style, perfect for upholstery and drapery.

RMCOCO Spiro / Sand Castle

leather is durable and versatile, ideal for unique pillow designs and drapery embellishments, imparting warmth, and richness to transitional spaces.