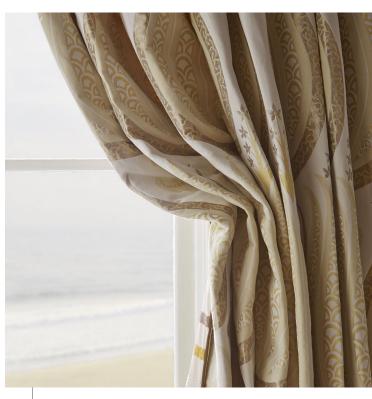

Embodying timeless refinement, our interpretation of Traditional style exudes classic elegance. Showcasing an unwavering commitment to meticulous details and premium materials, this style elevates the art of window design, seamlessly blending sophistication with enduring allure.

> Reupholster a classic wingback chair, emblematic of traditional style, with our

但FT2224年代中华世界的

upholstery tools. .

4 | Fabrication Style Guide

Fabricate elegant drapery panels that are pleated to pattern with button details and a center gooder.