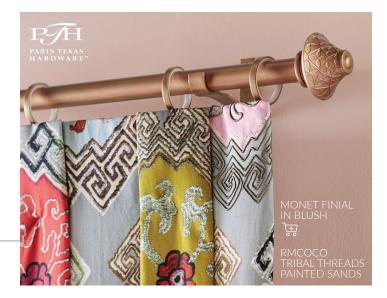

Embodying timeless refinement, our interpretation of Traditional style exudes classic elegance. Showcasing an unwavering commitment to meticulous details and premium materials, this style elevates the art of window design, seamlessly blending sophistication with enduring allure.

> Reupholster a classic wingback chair, emblematic of traditional style, with our

但FT2224年代中华世界的

upholstery tools. .

4 | Fabrication Style Guide

Fabricate elegant drapery panels that are pleated to pattern with button details and a center gooder.

Layer mock relaxed roman shades under stationary silk panels with swags.  $\downarrow$ 

types of fabrics

*fabric with elaborate floral* or geometric designs, often used in traditional interior design for drapery, upholstery, and bedding due to its timeless appeal.

RMCOCO Rialto Damask / Currant

striped fabrics, popular in formal traditional

popular in formal traditional settings, range from narrow pinstripes to bold, wide stripes. Often paired with solids or other patterns.