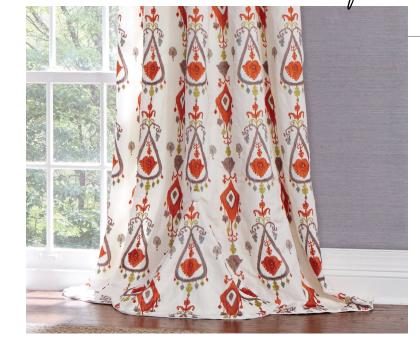

Embrace a free-spirited vibe with our Bohemian style, a celebration of individuality and eclectic charm. Infused with vibrant colors, patterns, and a mix of textures, this style invites you to create a space that reflects your unique personality.

types of fabrics

RMCOCO Jagged Ikat / Birch

F0650/08 Cloud

velve introduces texture and depth to a bohemian space, commonly used for furniture upholstery, throw pillows, and curtains, imparting a luxurious feel.

if at is a dyeing

technique that produces a blurred, tie-dye effect on fabric, popular in Bohemian design for its earthy, organic feel.

oxford everyday lining

70P/30C blend. Great as an everyday, economy