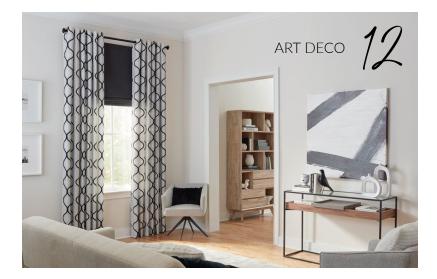

**WHYTE** & IVORY, exclusively available through Rowley<sup>®</sup>.

Style: Art Deco

Celebrating streamlined and geometric design, our Art Deco style introduces artistic modern touches. Embrace the allure of this sophisticated aesthetic that effortlessly combines glamour and contemporary flair.

Explore our 🖼

supplie

Personalize your client's space by upholstering a headboard with a custom shape and upholstery nails for a unique touch they'll adore.

\*\*\*\*\*\*\*\*\*\*\*\*\*\*\*\*\*\*\*\*\*\*\*\*

Pair grommet drapery panels with a roman shade. I Bonus: utilize our Flat Fiberglass Ribs for creating clean and consistent stacking of the shade. ₩

header style

Grommet ∵ headers are perfect for creating a sleek look by creating uniform folds. Consider a low bulk header method when using heavy fabrics typical with art deco style. For effortless grommet spacing, utilize our template.