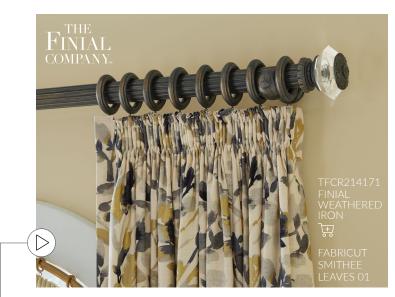

Embodying timeless refinement, our interpretation of Traditional style exudes classic elegance. Showcasing an unwavering commitment to meticulous details and premium materials, this style elevates the art of window design, seamlessly blending sophistication with enduring allure.

> Reupholster a classic wingback chair, emblematic of traditional style, with our

但FT2224年代中华世界的

upholstery tools. .

4 | Fabrication Style Guide

Fabricate elegant drapery panels that are pleated to pattern with button details and a center gooder.

Layer mock relaxed roman shades under stationary silk panels with swags.  $\downarrow$ 

types of fabrics

*fabric with elaborate floral* or geometric designs, often used in traditional interior design for drapery, upholstery, and bedding due to its timeless appeal.