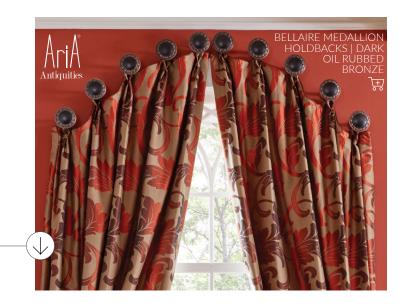

## *Style:* Hollywood Regency

Elevate any space with our Hollywood Regency style, a luxurious blend of opulence and modern sophistication. Inspired by the golden age of Hollywood, this style features bold colors, luxurious textures, and intricate details.

Choose a smocked header for small, even pleats across the top of the panels, header style resulting in a full, elegant drapery. Utilize our Double Smocking Tape STW40 for easy application. Simply stitch to the top of the panel and pull the strings. 🐺