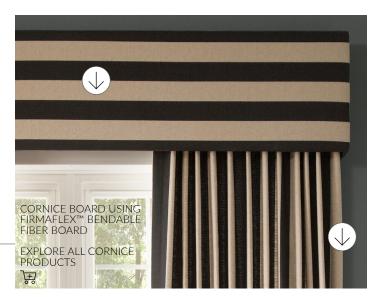

header style

Craft timeless elegance with scalloped arch pleated panels hung from medallions. Simplify with our Pattern Making Paper DYC18/ 读 for precise templates.

Infusing a timeless and sophisticated aura, our Contemporary style captivates with its emphasis on clean lines, vibrant colors, and the use of distinctive materials. The result is a harmonious fusion of form and function, creating a space that resonates with modern elegance.