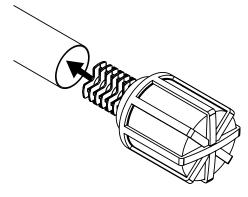

3. Make sure the finial plug is fully seated inside the pole and finial is in contact with the pole. Before you repeat these steps for the finial at the other end of the pole, install any rings onto the pole and slide the pole through the brackets if using eyelet brackets.