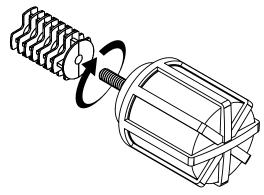

## Finial Plastic Plug Installation

1. Screw the finial onto the plastic plug.

2. Insert the plug into the pole and push firmly until the plug fits entirely into the pole (do not use a hammer or any other method to pound on the finial).