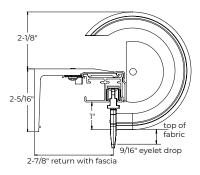

## C-Rings with Fascia

- · C-Rings available for 1 3/8" and 2 1/4"
- · Corded or baton draw systems
- · Pinch pleat only
- Not available for traverse systems with mitered returns or stationary front pole
- $\cdot$  For double traverse systems, C-Rings are for the front track only
- Available in any of our 35 Portfolio hand painted finishes, PTH Perfect Match™ or 5 Quick Ship Wood & Resin finishes to match your fascia finish