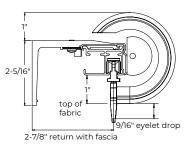

13/8" Double

\*shown on baton draw track

2 1/4" Single
\*shown on baton
draw track

2-11/16"

1-3/8"

1"

top of fabric
9/16" eyelet drop

2 1/4" Double