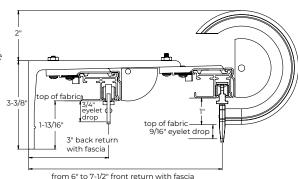

## C-Rings with Fascia

- · C-Rings available for 1 3/8" and 2 1/4"
- · Corded or baton draw systems
- · Pinch pleat only
- Not available for traverse systems with mitered returns or stationary front pole
- $\cdot$  For double traverse systems, C-Rings are for the front track only
- Available in any of our 35 Portfolio hand painted finishes, PTH Perfect Match™ or 5 Quick Ship Wood & Resin finishes to match your fascia finish