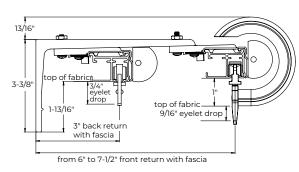

## C-Rings with Fascia

- · C-Rings available for 1 3/8" and 2 1/4"
- · Corded or baton draw systems
- · Pinch pleat only
- Not available for traverse systems with mitered returns or stationary front pole
- $\cdot$  For double traverse systems, C-Rings are for the front track only
- Available in any of our 35 Portfolio hand painted finishes, PTH Perfect Match™ or 5 Quick Ship Wood & Resin finishes to match your fascia finish