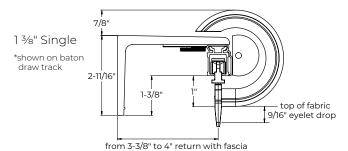

13/8" Double

\*shown on baton draw track

2 1/4" Single
\*shown on baton
draw track

2-11/16"

1-3/8"

1"

top of fabric
9/16" eyelet drop

2 1/4" Double