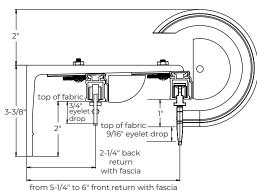

13/8" Double

\*shown on baton draw track

2 1/4" Single
\*shown on baton
draw track

2-11/16"

1-3/8"

1"

top of fabric
9/16" eyelet drop

2 1/4" Double