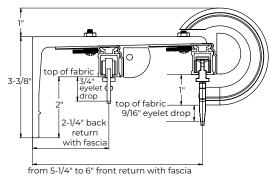

13/8" Double

\*shown on baton draw track

2 1/4" Single
\*shown on baton
draw track

2-11/16"

1-3/8"

1"

top of fabric
9/16" eyelet drop

2 1/4" Double