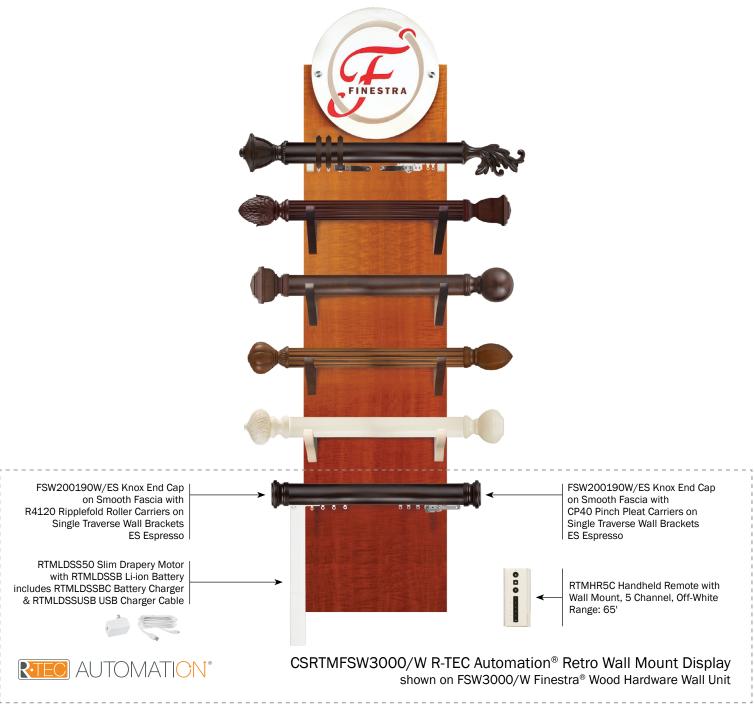

## R-TEC AUTOMATION® RETRO WALL UNIT DISPLAY FITS ON THE FINESTRA® WOOD HARDWARE WALL UNIT

Retrofit kits are Assembled to Order by our in-house Custom Solutions team, however there are a few things you will need to do with your kit once received:

## Choices Include:

- Pinch Pleat or Ripplefold Carriers
- One-Way Draw Left (motor left) or One-Way Draw Right (motor right)

## System Includes:

- o PP or RF One-Way Draw Master Carrier
- o System Components
- o Knox End Caps
- o Slim Drapery Motor, Li-ion Battery, Charger & Cable
- o 5 Channel Handheld Remote with Wall Mount
- 3 ½" 4 ½" Return Wall Brackets (includes 8 mounting screws)