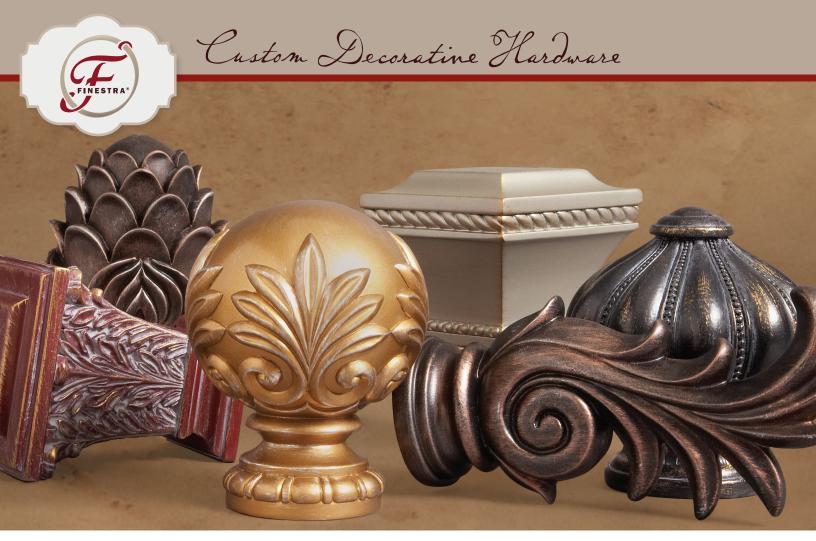

Incorporate the look of old world elegance into modern day decor with Finestra® Custom Decorative Hardware. Inspired by the opulence and historical references of the Rococo, Renaissance and Baroque eras; the Finestra® Custom collection combines exquisite design details with hand crafted finishes evoking timeless luxury and elegance.