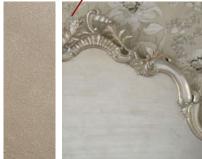

# Antique Silver

Antique Silver features a light pewter metallic base with a soft accent of gold leaf that adds a touch of romance to any room.