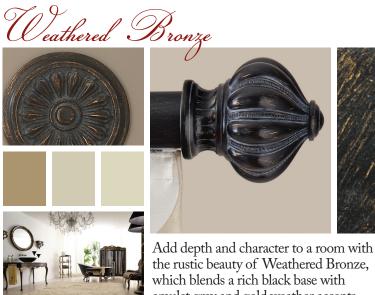

Incorporate the look of old world elegance into modern day decor with Finestra® Custom Decorative Hardware. Inspired by the opulence and historical references of the Rococo, Renaissance and Baroque eras; the Finestra® Custom collection combines exquisite design details with hand crafted finishes evoking timeless luxury and elegance.



amulet gray and gold weather accents.



the perfect

finishing touch.

#### Dark Chocolate









Dark Chocolate is a rich, warm, versatile finish that can be incorporated into a variety of room styles.

## Stone Linen







# Antique Silver









Antique Silver features a light pewter metallic base with a soft accent of gold leaf that adds a touch of romance to any room.

## Fron Copper









Incorporate rustic elements into a room while keeping the ambiance modern with an Iron Copper finish.

### Satin Black









Add subtle sophistication with a Satin Black finish.