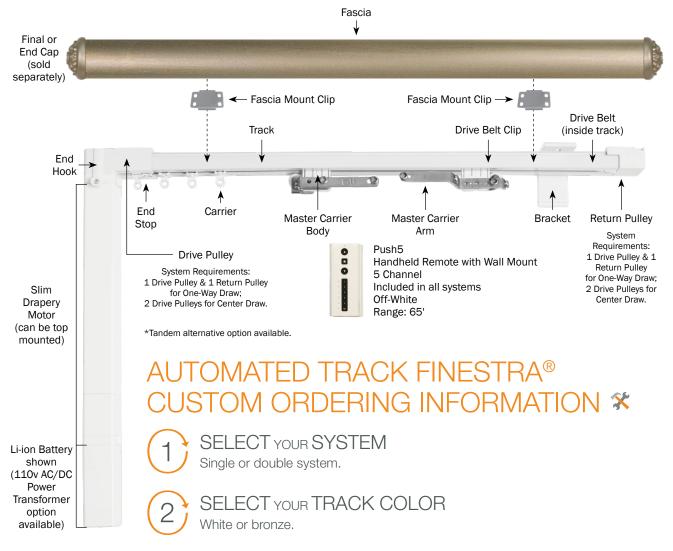

# SELECT YOUR DRAPERY STYLE, DRAW & MASTER CARRIER

Pinch Pleat or Ripplefold. One-Way Draw Right or Left, or Center Draw. Overlap or Butt Master (RF only).

### SELECT YOUR R-TEC SMART CONTROLS

System includes a Push 5 channel handheld remote with wall mount. Take your drapery control to the next level by upgrading to the R-TEC Hub to integrate your draperies with whole home and voice control systems.