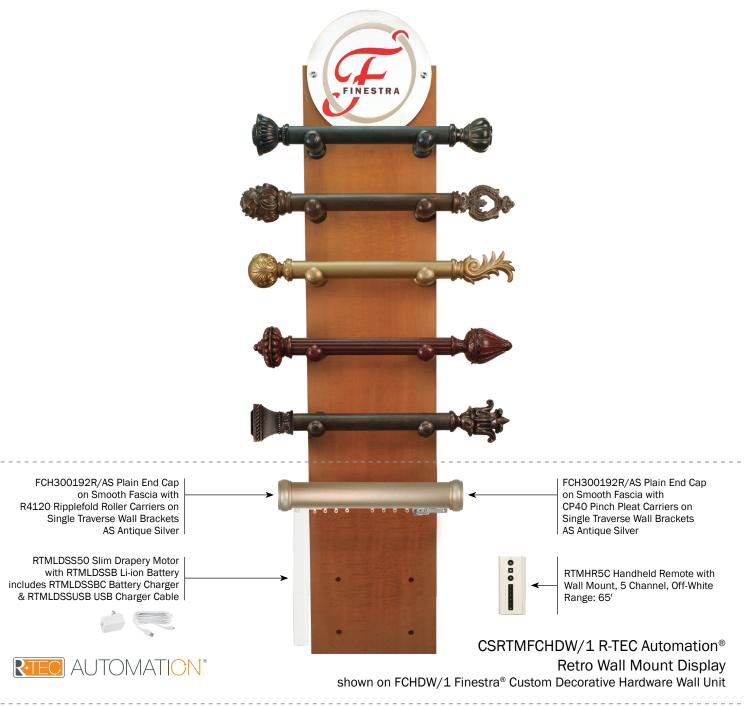

The Slim Drapery Motor and Li-ion Battery need to be attached following these instructions: bit.ly/slim-motor-programming

Follow along with our Programming Instructions for our 5 Channel Handheld Remote with Wall Mount: <a href="https://bit.ly/5-channel-programming">bit.ly/5-channel-programming</a>

## Choices Include:

- Pinch Pleat or Ripplefold Carriers
- o One-Way Draw Left (motor left) or One-Way Draw Right (motor right)

## System Includes:

- o PP or RF One-Way Draw Master Carrier
- System Components
- o Plain End Caps
- o Slim Drapery Motor, Li-ion Battery, Charger & Cable
- o 5 Channel Handheld Remote with Wall Mount
- 3 ½" 4 ½" Return Wall Brackets (includes 8 mounting screws)