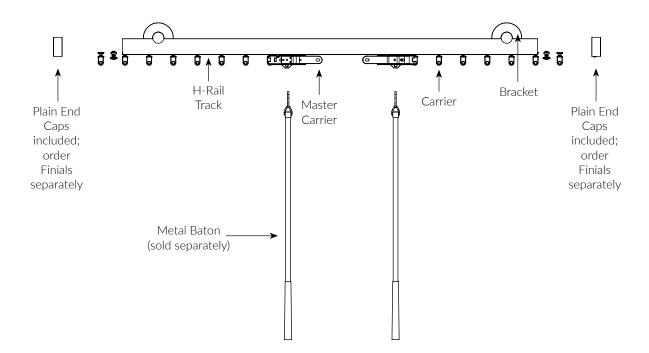

# ARIA® MANUAL BATON DRAW 1 1/8" - 1 1/8" H-RAIL TRAVERSE SYSTEMS 🗟

# 5 - CHOOSE YOUR DRAPERY STYLE, DRAW & MASTER CARRIER

Select from Pinch Pleat or Ripplefold; One-Way Draw Right or Left, Center or Stationary; Hidden or Exposed Baton Master Carriers are standard, or Butt Master Carrier option can be substituted if Ripplefold Drapery Style is selected.

#### PINCH PLEAT

Carriers available in White. Please specify number of carriers.

#### RIPPLFFOLD

- Carriers available in White. 60%, 80%, 100% or 120% fullness available; please specify fullness on order.
- Butt Master Carriers available, allowing some light to filter between draperies on center draw treatments.