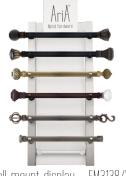

# Antiquities collection

The Antiquities collection evokes a modern interpretation of traditional silhouettes embellished with multi-pass antique finish options in a larger scale 1 <sup>3</sup>/<sub>8</sub>" diameter creating stunning window design options.

## sales tools

Inspire your clients with professional sales tools designed to showcase the AriA Antiquities collection and drive revenue for your business.

finish sample ring - FM138FS/1