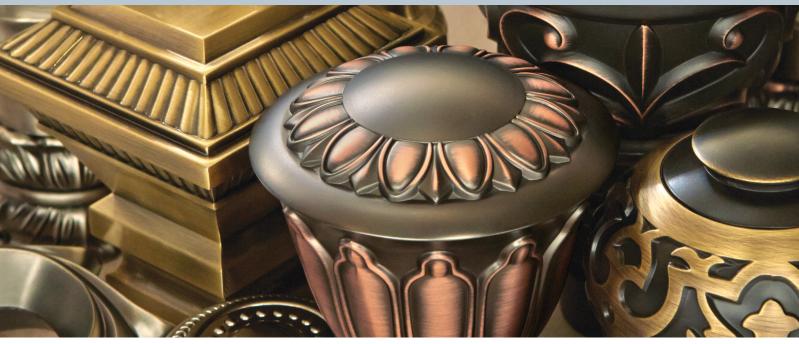

# Antiquities collection

The Antiquities collection evokes a modern interpretation of traditional silhouettes embellished with multi-pass antique finish options in a larger scale 1 <sup>3</sup>/<sub>8</sub>" diameter creating stunning window design options.

#### in bloom

Delicate details and floral-inspired designs create whimsical treatments.

#### egg and dart

Classic, architectural design details, simple lines and ornamental repeats make a statement.

#### mixed materials

Eclectic, mixed materials evoke an elegant style with visual and textural interest.