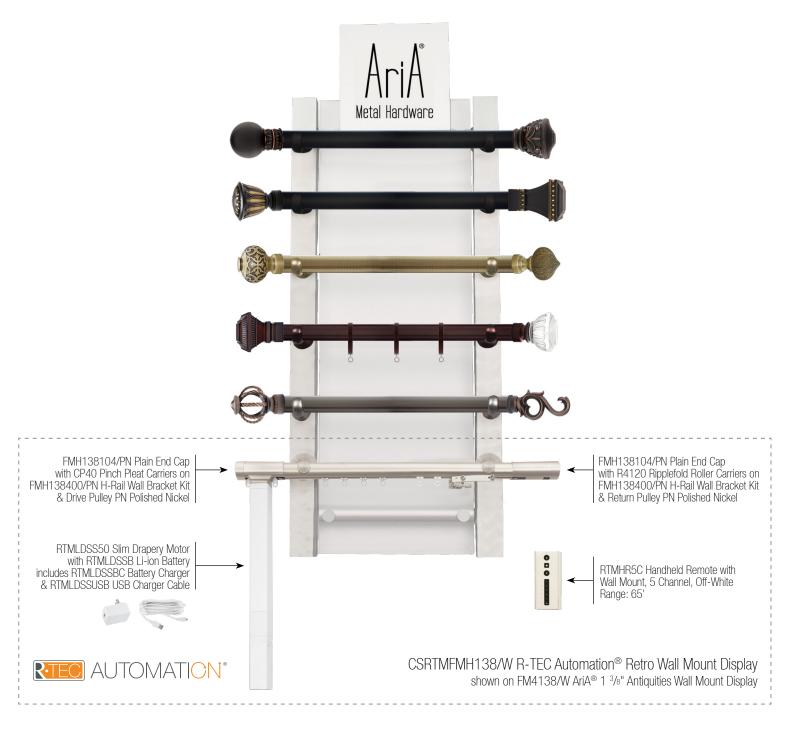

## R-TEC Automation® Retro Wall Mount Display fits on the 1 3/8" Antiquities Wall Mount Display

Retrofit kits are Assembled to Order by our in-house Custom Solutions team, however there are a few things you will need to do with your kit once received:

## **Choices Include:**

- Pinch Pleat or Ripplefold Carriers
- o One-Way Draw Left (motor left) or One-Way Draw Right (motor right)

## System Includes:

- o PP or RF One-Way Draw Master Carrier
- System Components
- o Plain End Caps
- Slim Drapery Motor, Li-ion Battery, Charger & Cable
- 5 Channel Handheld Remote with Wall Mount
- o 3 1/2" Projection H-Rail Wall Brackets