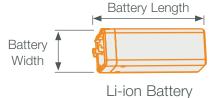

#### **MOTOR SPECS**

| Voltage | Torque | Max.<br>Run Time | Motor<br>Length | Motor<br>Width | Battery<br>Length | Battery<br>Width | AC<br>Length | AC<br>Width | Cord<br>Length | Amps  | Sound<br>Level |
|---------|--------|------------------|-----------------|----------------|-------------------|------------------|--------------|-------------|----------------|-------|----------------|
| 24 V DC | 1.2 Nm | 12 min.          | 12.875"         | 1.75"          | 4.4375"           | 1.75"            | 5.3125"      | 1.75"       | 10' or 20'     | 1.5 A | ~44 DB         |