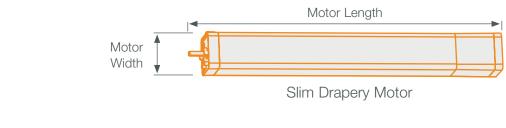

#### **MOTOR SPECS**

| Voltage | Torque | Max.<br>Run Time | Motor<br>Length | Motor<br>Width | Battery<br>Length | Battery<br>Width | AC<br>Length | AC<br>Width | Cord<br>Length | Amps  | Sound<br>Level |
|---------|--------|------------------|-----------------|----------------|-------------------|------------------|--------------|-------------|----------------|-------|----------------|
| 24 V DC | 1.2 Nm | 12 min.          | 12.875"         | 1.75"          | 4.4375"           | 1.75"            | 5.3125"      | 1.75"       | 10' or 20'     | 1.5 A | ~44 DB         |