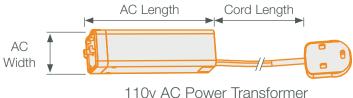

#### **MOTOR SPECS**

| Voltage | Torque | Max.<br>Run Time | Motor<br>Length | Motor<br>Width | Battery<br>Length | Battery<br>Width | AC<br>Length | AC<br>Width | Cord<br>Length | Amps  | Sound<br>Level |
|---------|--------|------------------|-----------------|----------------|-------------------|------------------|--------------|-------------|----------------|-------|----------------|
| 24 V DC | 1.2 Nm | 12 min.          | 12.875"         | 1.75"          | 4.4375"           | 1.75"            | 5.3125"      | 1.75"       | 10' or 20'     | 1.5 A | ~44 DB         |