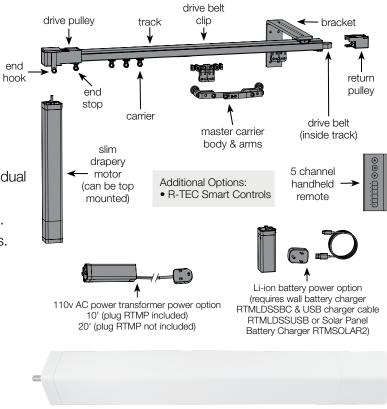

# R-TEC Automation® Track

Our R-TEC Automation® Track System allows a commercial look with the benefits of motorization. Upgrade your R-TEC Automation® Track with Finestra® Wood or Finestra® Custom Decorative Hardware Fascias and Finials to complete your look.

- Integrated ARC<sup>™</sup> radio frequency control allows individual or group control across your window treatments.
- Slim profile to not obstruct the stack of your draperies.
- Heavy Duty easy click installation and release brackets.
- Manual override permits the drapery to be adjusted manually, making it ideal for power outages.
- Obstruction Detection: If the drapery motion is obstructed while motor is running, the drapery motor stops automatically to prevent damage.
- Available in White or Bronze.
- Tandem alternative option: see page 21 of the Drapery Databook for details.

### **FEATURES**

2-Way RF Communication

Adjustable Speed

Preferred Open / Close Limit Settings

Favorite Position

POWER OPTIONS

Obstruction Detection

Manual Override

## **APPLICATIONS**

SOLAR

Pinch Pleat

Ripplefold

Narrow

Li-ion Battery

110v AC Power Transformer 10' or 20'

Solar Panel Battery Charger