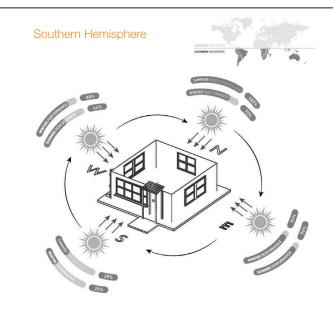

ck and easy to install on any window treatment application.



### Sleek Design

A modern, slim profile provides easy incorporation into your window treatment.



# SPECIFICATIONS

| Parameters                                             |      | Value  |
|--------------------------------------------------------|------|--------|
| Max Output Power (Under 1 SUN - 1200W/m <sup>2</sup> ) |      | 2.73 W |
| Round Connector                                        | Vmax | 12.6 V |
|                                                        | Imax | 220 mA |
| USB Connector                                          | Vmax | 5 V    |
|                                                        | Imax | 300 mA |
| IP Rating                                              |      | IP40   |

# APPLICATIONS





DIMENSIONS



# USE WITH

### **Compatible Motors**

| Item #    | Description                                |  |
|-----------|--------------------------------------------|--|
| RTM5VL25  | 25 mm Li-ion Skyline Head / Standard       |  |
| RTM5VL25S | 25 mm Li-ion Skyline Head Short / Standard |  |
| RTM5VL28  | 28 mm Li-ion Skyline Head / Quiet          |  |
| RTM5VL35  | 35 mm Li-ion Standard                      |  |
| RTMDCZ25  | 25 mm DC Skyline Head / Standard           |  |
| RTMDCZ28  | 28 mm DC Skyline Head / Quiet              |  |
| RTMDC35   | 35 mm DC / Standard                        |  |
| RTMLDSS50 | Slim Drapery                               |  |