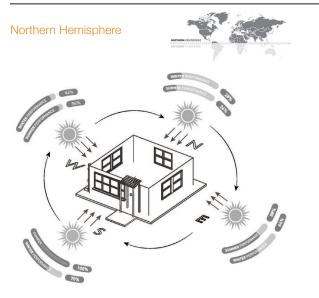

uick and easy to install on any window treatment application.



### Sleek Design

A modern, slim profile provides easy incorporation into your window treatment.



# SPECIFICATIONS

| Parameters                                             |      | Value  |
|--------------------------------------------------------|------|--------|
| Max Output Power (Under 1 SUN - 1200W/m <sup>2</sup> ) |      | 2.73 W |
| Round Connector                                        | Vmax | 12.6 V |
|                                                        | Imax | 220 mA |
| USB Connector                                          | Vmax | 5 V    |
|                                                        | Imax | 300 mA |
| IP Rating                                              |      | IP40   |

# APPLICATIONS





DIMENSIONS



# USE WITH

### **Compatible Motors**

| Item #    | Description                                |  |
|-----------|--------------------------------------------|--|
| RTM5VL25  | 25 mm Li-ion Skyline Head / Standard       |  |
| RTM5VL25S | 25 mm Li-ion Skyline Head Short / Standard |  |
| RTM5VL28  | 28 mm Li-ion Skyline Head / Quiet          |  |
| RTM5VL35  | 35 mm Li-ion Standard                      |  |
| RTMDCZ25  | 25 mm DC Skyline Head / Standard           |  |
| RTMDCZ28  | 28 mm DC Skyline Head / Quiet              |  |
| RTMDC35   | 35 mm DC / Standard                        |  |
| RTMLDSS50 | Slim Drapery                               |  |