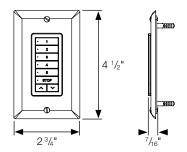

5 Channel Surface Mount Wall Switch offers easy installation without having to cut into the wall with a slim profile. Any single channel or all 5 channels can be selected for operation at any time.

1, 2 or 15 Channel Cut-In Wall Mount Switches offer the ability to hide unused channels for easier scrolling and selection, featuring a contemporary design and a wirefree deployment, making them retrofit ready for any location. Require RTMSMB/W for installation.

#### WALL SWITCHES

5 Channel Surface Mount Wall Switch Range: 65' RTMWSR5C

1, 2 or 15 Channel Wall Box Mount Switch Range: 65', requires RTMSMB/W for installation RTMWCR1C, RTMWCR2C, RTMWSR15C