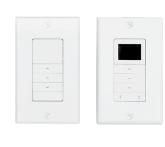

Push5 or Push15 Channel Handheld Remotes with Wall Mount offer luxury and functionality in a well-crafted minimal design, featuring soft tactile rubber buttons that can control 5 or 15 individual or 5 or 15 groups of window treatments, as well as an "All' button that conveniently activates all programmed channels. Wall switches provide a sensible control option for room and whole home control.

5 Channel Surface Mount Wall Switch offers easy installation without having to cut into the wall with a slim profile. Any single channel or all 5 channels can be selected for operation at any time.

1, 2 or 15 Channel Cut-In Wall Mount Switches offer the ability to hide unused channels for easier scrolling and selection, featuring a contemporary design and a wirefree deployment, making them retrofit ready for any location. Require RTMSMB/W for installation.