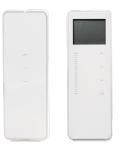

Push5 or Push15 Channel Handheld Remotes with Wall Mount offer luxury and functionality in a well-crafted minimal design, featuring soft tactile rubber buttons that can control 5 or 15 individual or 5 or 15 groups of window treatments, as well as an "All' button that conveniently activates all programmed channels. Wall switches provide a sensible control option for room and whole home control.

3/

Push15 Channel Remote Range: 65' RTMHRP15C or /K

15 Channel Remote Range: 65' RTMHR15C