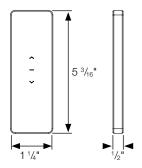

### HANDHELD REMOTES WITH WALL MOUNTS

 $\bigtriangledown$ 

1

2"

1 Channel Remote Range: 65' RTMHR1C

Push5 Channel Remote Range: 65' RTMHR5C

4 ¾"

►