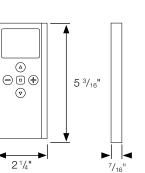

3/

Push15 Channel Remote Range: 65' RTMHRP15C or /K

15 Channel Remote Range: 65' RTMHR15C