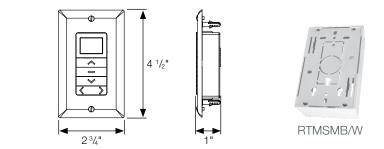

5 Channel Surface Mount Wall Switch offers easy installation without having to cut into the wall with a slim profile. Any single channel or all 5 channels can be selected for operation at any time.

1, 2 or 15 Channel Cut-In Wall Mount Switches offer the ability to hide unused channels for easier scrolling and selection, featuring a contemporary design and a wirefree deployment, making them retrofit ready for any location. Require RTMSMB/W for installation.

#### WALL SWITCHES

5 Channel Surface Mount Wall Switch Range: 65' RTMWSR5C

1, 2 or 15 Channel Wall Box Mount Switch Range: 65', requires RTMSMB/W for installation RTMWCR1C, RTMWCR2C, RTMWSR15C