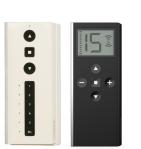

5 Channel Surface Mount Wall Switch offers easy installation without having to cut into the wall with a slim profile. Any single channel or all 5 channels can be selected for operation at any time.

1, 2 or 15 Channel Cut-In Wall Mount Switches offer the ability to hide unused channels for easier scrolling and selection, featuring a contemporary design and a wirefree deployment, making them retrofit ready for any location. Require RTMSMB/W for installation.

#### WALL SWITCHES

5 Channel Surface Mount Wall Switch Range: 65' RTMWSR5C

1, 2 or 15 Channel Wall Box Mount Switch Range: 65', requires RTMSMB/W for installation RTMWCR1C, RTMWCR2C, RTMWSR15C