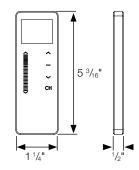

### HANDHELD REMOTES WITH WALL MOUNTS

 $\bigtriangledown$ 

1

2"

1 Channel Remote Range: 65' RTMHR1C

Push5 Channel Remote Range: 65' RTMHR5C

4 ¾"

►