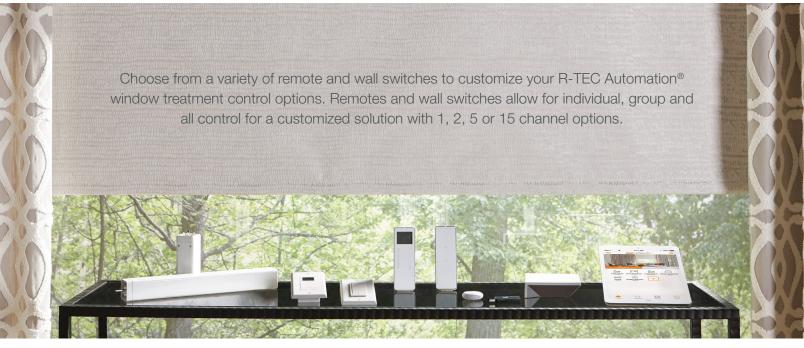

1 or 15 Channel Handheld Remotes with Wall Mounts offer modern features, including LCD displays, individual, group and all control and precision leveling. They feature a contemporary design with touch sensitive controls.

### HANDHELD REMOTES WITH WALL MOUNTS

 $\bigtriangledown$ 

1

2"

1 Channel Remote Range: 65' RTMHR1C

Push5 Channel Remote Range: 65' RTMHR5C

4 ¾"

►