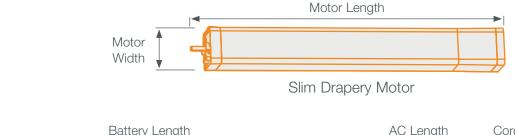

#### **MOTOR SPECS**

| Voltage | Torque | Max.<br>Run Time | Motor<br>Length | Motor<br>Width | Battery<br>Length | Battery<br>Width | AC<br>Length | AC<br>Width | Cord<br>Length | Amps  | Sound<br>Level |
|---------|--------|------------------|-----------------|----------------|-------------------|------------------|--------------|-------------|----------------|-------|----------------|
| 24 V DC | 1.2 Nm | 12 min.          | 12.875"         | 1.75"          | 4.4375"           | 1.75"            | 5.3125"      | 1.75"       | 10' or 20'     | 1.5 A | ~44 DB         |