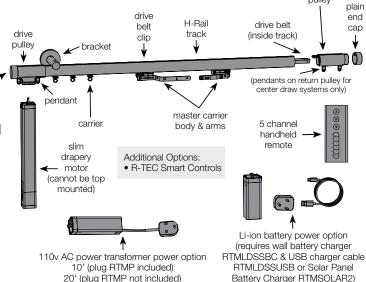

return pulley

### **FEATURES**

2-Way RF Communication

Adjustable Speed

Preferred Open / Close Limit Settings

Favorite Position

POWER OPTIONS

Obstruction Detection

Manual Override

Quiet Operation

## **APPLICATIONS**

SOLAR

Pinch Pleat

Ripplefold

Narrow

Li-ion Battery

110v AC Power Transformer 10' or 20'

Solar Panel Battery Charger