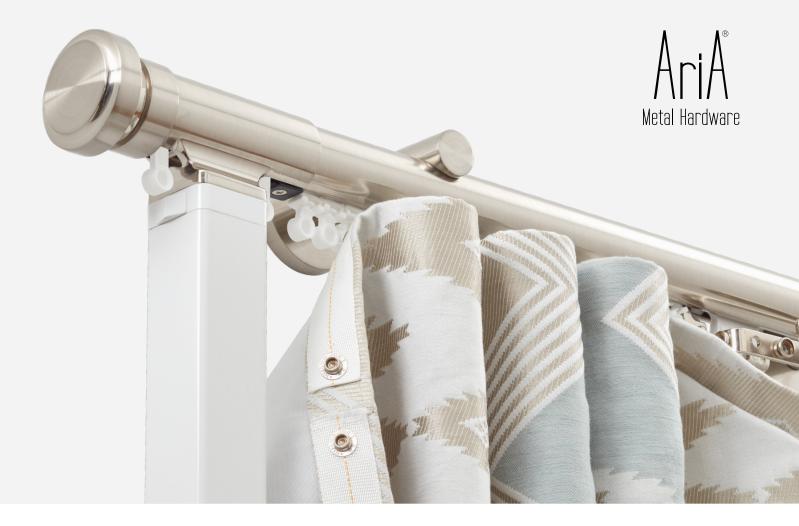

# AriA® Automated H-Rail Traverse Systems

The R-TEC Automation® 1 <sup>3</sup>/<sub>8</sub>" H-Rail Traverse collection combines motorized technology with the beauty of AriA® Metal Hardware, integrating smart solutions designed for residential and commercial environments.

- Integrated ARC<sup>™</sup> radio frequency control allows individual or group control across your window treatments.
- Slim profile to not obstruct the stack of your draperies.
- Manual override permits the drapery to be adjusted manually, making it ideal for power outages.
- Obstruction Detection: If the drapery motion is obstructed while motor is running, the drapery motor stops automatically to prevent damage.