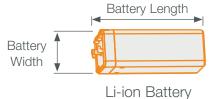

#### **MOTOR SPECS**

| Voltage | Torque | Max.<br>Run Time | Motor<br>Length | Motor<br>Width | Battery<br>Length | Battery<br>Width | AC<br>Length | AC<br>Width | Cord<br>Length | Amps  | Sound<br>Level |
|---------|--------|------------------|-----------------|----------------|-------------------|------------------|--------------|-------------|----------------|-------|----------------|
| 24 V DC | 1.2 Nm | 12 min.          | 12.875"         | 1.75"          | 4.4375"           | 1.75"            | 5.3125"      | 1.75"       | 10' or 20'     | 1.5 A | ~44 DB         |