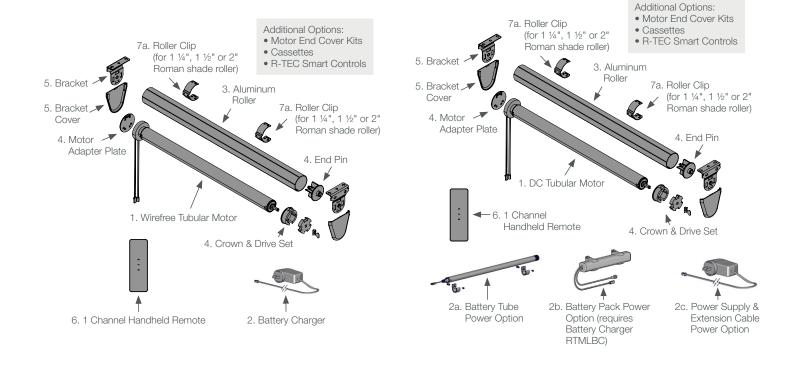

### What's Inside the **Shade Databook**?

- R-TEC Shade Motor General Information
- Shade Motors Features
- Motor Specs
- Motor performance on shades
- Exploded Views of Wirefree Tubular Motors & DC Tubular Motors

## Choosing the Right Motor & Components for Your Shade Weight & Style:

## **Automated Shades Ordering Information:**

SELECT YOUR MOTOR

Pick from Li-ion, Li-ion with Attached Wand Control or DC Tubular.

SELECT YOUR SHADE WEIGHT Your shade weight determines tube size.

SELECT YOUR LIFTING MATERIAL Choose from Encased Lift Cord Tube or 6" Lift Band.

SELECT YOUR SHADE DIMENSIONS

Be sure to check maximum size for weight in step 2.

SELECT YOUR SHADE SPECIFICATIONS

Don't forget about the number of columns of lifting material on the shade and shade mounting.

SELECT YOUR COMPONENTS & ACCESSORIES From Battery Chargers and Extensions, we've got you covered.

SELECT YOUR R-TEC SMART CONTROLS System includes handheld 1 channel remote. Take your shade control to the next level by upgrading to the R-TEC Hub to integrate your shades with whole home and voice control systems.