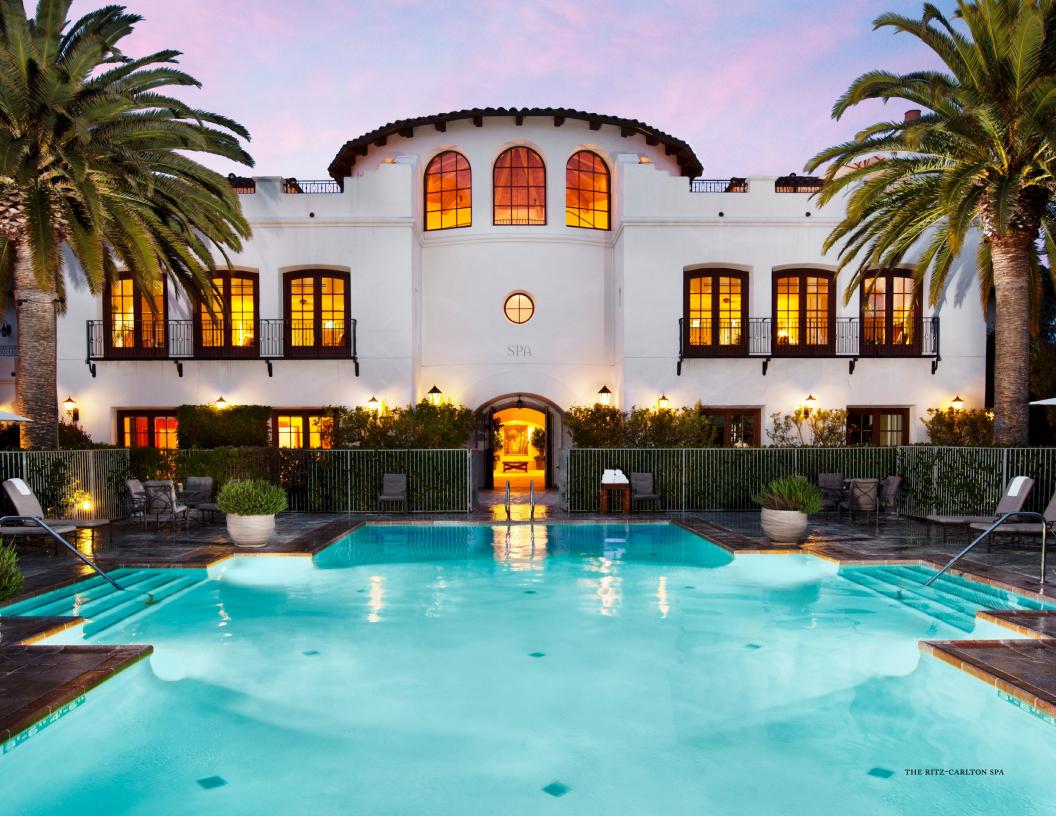

#### SPA

From its fireside lounges and rooftop terrace to the state-of-the-art fitness center, the Spa offers 42,000 square feet of replenishing treatment rooms, including a redwood sauna and eucalyptus steam room. Indulge in a signature experience like the Hollywood Facial or Bacara Signature Massage, or the Spirulina Wrap, which uses live spirulina algae to revitalize the skin. Treat yourself to acupuncture, massages, skincare, and hair and nail services or try a unique Sleep Ritual Treatment for the ultimate in relaxation.