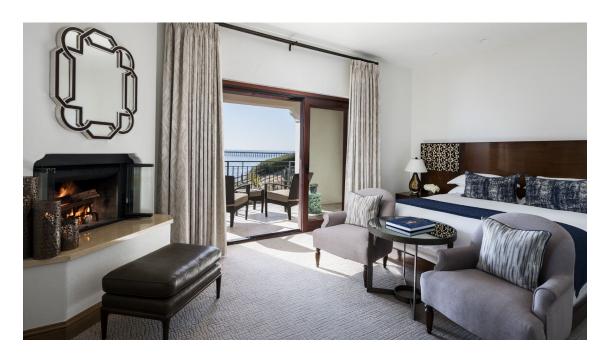

# Experience the elements of exceptionality

From Americas Riviera to the Mediterranean, our hacienda-inspired accommodations capture the essence of Spain, each with a private patio or balcony and views of the ocean or the beautifully cultivated gardens. Bask in the luxury of sumptuous pillowtop bedding with Frette linens, marble bathrooms with oversized soaking tubs and stylish, yet rustic living spaces. Reserve a king or double guest room or elevate your stay in a suite or villa with a fireplace, a separate parlor and exclusive Club Lounge access. Here, you will experience complimentary concierge service and continuous food service throughout the day.

## Embrace soothing luxury and refreshing views

Our lavish suites offer relaxed coastal sophistication with refined amenities and exclusive Club Lounge access on select stays. Featuring glorious ocean or garden views from your private balcony, luxurious marble bathtubs and fireplaces, they range from the 850-square-foot, onebedroom suite with separate parlor to the two-bedroom, 1,500-square-foot Penthouse Suite.

### THE RITZ-CARLTON VILLA

A serene retreat offering a graceful opulence inside and out, The Ritz-Carlton Villa stands alone as the premier resort experience, with its Spanish architecture and two floors of luxury. Accommodating five guests, the 3,700-square-foot villa features two master bedrooms and a powder room, dining room, office, kitchenette and two ocean-view terraces appointed with a fireplace, dining area and lounges.