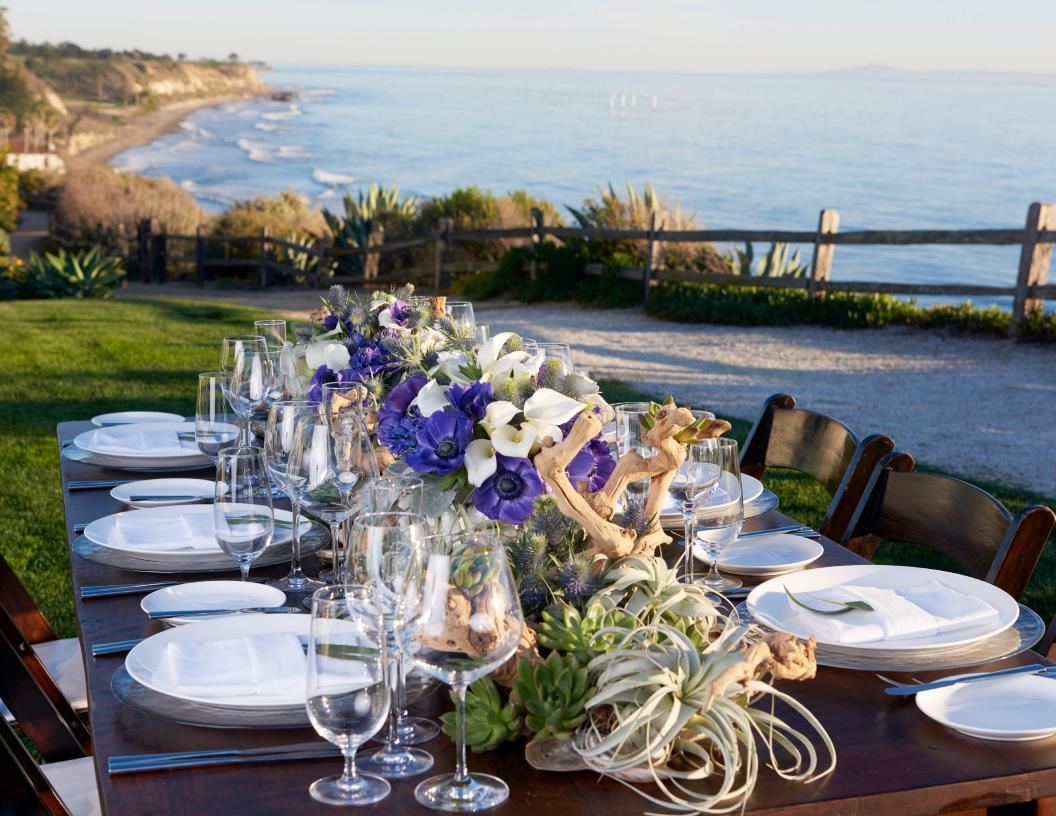

## Create lasting and meaningful memories

Offering 70,000 square feet of flexible indoor and outdoor event spaces, The Ritz-Carlton Bacara, Santa Barbara elevates conferences and conventions to unforgettable occasions. Host conferences or galas for up to 1,050 attendees in the expansive Bacara Ballroom, enjoy private dining experiences, or have a premiere in the 211-seat Screening Room with its adjoining Directors Lounge. The idyllic Santa Barbara climate makes functions on the terrace, lawns or even poolside an enticing proposition, with customized catering options and pairing menus available for events of all sizes.

A professional meeting planner is on hand to ensure events run seamlessly. At the same time, a concierge can coordinate an itinerary of exciting activities, like winery tours, group sailing expeditions, whale watching and golfing.