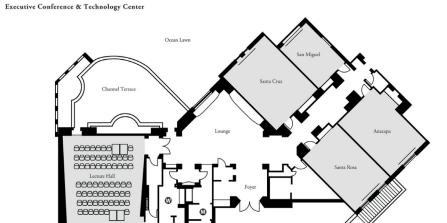

|                                 | Dimensions (ft)                                                                                  | Square Feet | Ceiling<br>Height (ft) | Theatre | Hollow Square | Classroom 18 | U Shape | Conference | Reception | Rounds of Ten (66") |
|---------------------------------|--------------------------------------------------------------------------------------------------|-------------|------------------------|---------|---------------|--------------|---------|------------|-----------|---------------------|
| Directors Lounge, Screening     | Room & Bacara Ballroom                                                                           |             |                        |         |               |              |         |            |           |                     |
| Directors Lounge                | 50 Diameter                                                                                      | 1,734       | 10.5 Pitched           | _       | _             | _            | -       | _          | 200       | 140                 |
| Screening Room                  | 72x20                                                                                            | 2,880       | _                      | 211     | _             | 211          | _       | _          | _         | _                   |
| Green Room                      | 31x23                                                                                            | 525         | 12                     | -       | _             | _            | _       | 24         | _         | _                   |
| Bacara Ballroom                 | 130x87                                                                                           | 11,310      | 23                     | 1,050   | _             | 600          | -       | 110        | 1,100     | 850                 |
| Ballroom A                      | 87×43                                                                                            | 3,741       | 23                     | 350     | 102           | 175          | 76      | 45         | 350       | 260                 |
| Ballroom B                      | 87×43                                                                                            | 3,741       | 23                     | 350     | 102           | 175          | 76      | 45         | 350       | 260                 |
| Ballroom C                      | 87×43                                                                                            | 3,741       | 23                     | 350     | 102           | 175          | 76      | 45         | 350       | 260                 |
| Foyer                           | _                                                                                                | 2,549       | _                      | _       | _             | _            | _       | _          | 250       | 180                 |
| Terrace & Lawn                  | _                                                                                                | 9,606       | _                      | -       | _             | _            | _       | _          | 850       | 550                 |
| Executive Conference & Tech     | nnology Center                                                                                   |             |                        |         |               |              |         |            |           |                     |
| Lecture Hall                    | 31x36                                                                                            | 1,116       | _                      | 88      | _             | 88           | _       | _          | _         | _                   |
| Anacapa Room                    | 18x28                                                                                            | 504         | 10                     | 40      | 28            | 24           | 24      | 16         | -         | 30                  |
| San Miguel Room                 | 20x13                                                                                            | 315         | 10                     | 30      | _             | 12           | -       | 12         | -         | 20                  |
| Santa Cruz Room                 | 20x29                                                                                            | 580         | 10                     | 50      | 32            | 30           | 22      | 20         | 40        | 40                  |
| Santa Rosa Room                 | 18x28                                                                                            | 504         | 11.5                   | 40      | 28            | 30           | 24      | 16         | 50        | 30                  |
| Lounge                          | _                                                                                                | 852         | _                      | _       | _             | _            | _       | _          | 40        | 20                  |
| Channel Terrace                 | _                                                                                                | 853         | _                      | _       | _             | _            | _       | _          | 30        | 30                  |
| Rotunda, Santa Ynez Terrace     | e & Salons                                                                                       |             |                        |         |               |              |         |            |           |                     |
| Rotunda Room                    | 50 Diameter                                                                                      | 1,734       | 20 Pitched             | 150     | 40            | 75           | 30      | 30         | 175       | 120                 |
| Rotunda Balcony                 | _                                                                                                | 715         | _                      | _       | _             | _            | _       |            | 50        | 30                  |
| Rotunda Terrace                 | -                                                                                                | 3,970       | 9 Pitched              | _       | _             | _            | _       | _          | 250       | 200                 |
| Santa Ynez Salon                | 56x37                                                                                            | 2,072       | 9 Pitched              | 140     | 74            | 100          | 40      | 36         | 220       | 170                 |
| Santa Ynez Terrace              | _                                                                                                | 5,940       | 9 Pitched              | _       | _             | _            | _       |            | 150       | 110                 |
| Salon 1                         | 25x26                                                                                            | 702         | 10.5                   | 50      | 32            | 30           | 22      | 20         | 50        | 40                  |
| Salon 2                         | 44x26                                                                                            | 1,144       | 10.5                   | 116     | 50            | 70           | 40      | 30         | 100       | 80                  |
| Salon 3                         | 27x29                                                                                            | 783         | 10.5                   | 45      | 20            | 30           | 22      | 20         | 50        | 40                  |
| Salon 4                         | 43×27                                                                                            | 1,161       | 10.5                   | 80      | 45            | 70           | 40      | 30         | 100       | 80                  |
| Salon 5                         | 27×27                                                                                            | 729         | 10.5                   | 45      | 20            | 30           | 22      | 20         | 50        | 40                  |
| Salon 6                         | 43×27                                                                                            | 1,161       | 10.5                   | 80      | 45            | 70           | 40      | 30         | 100       | 80                  |
| Arrival Courtyard               | 115×116                                                                                          | 13,340      | _                      |         | _             |              | _       |            | 1,200     | 800                 |
| Ocean Terrace                   | 130x24+                                                                                          | 3,497       | _                      | _       | _             | _            | _       | _          | 300       | 250                 |
| Lobby Terrace                   | 56x27                                                                                            | 1,512       |                        |         |               |              |         |            | 100       |                     |
| Signature Restaurant, The B     | istro and Blend™ Coffee Bar                                                                      |             |                        |         |               |              |         |            |           |                     |
| Signature Restaurant            | 102×30                                                                                           | 3,040       | 9 Pitched              | _       | _             |              | _       |            | 260       | 260                 |
| Signature Restaurant Cellar     | 24x30                                                                                            | 720         | 10 Pitched             |         |               |              |         |            | 50        | 50                  |
| Signature Restaurant<br>Terrace | East: 44x24<br>Upper Middle: 20x30x20<br>Triangle Lower Middle: 35x28x29<br>Triangle West: 30x23 | 2,920       | _                      | _       | _             | _            | _       | _          | 160       | 160                 |
| Signature Restaurant Lawn       | Lower Area: 40x125<br>Upper Area: 80x17                                                          | _           | _                      | _       | _             | _            | _       | _          | 550       | 400                 |