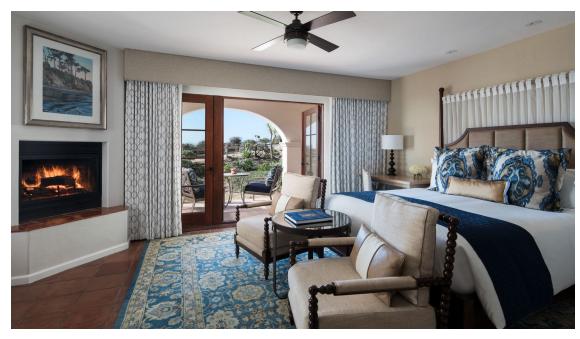

# Experience the elements of exceptionality

From Americas Riviera to the Mediterranean, our hacienda-inspired accommodations capture the essence of Spain, each with a private patio or balcony and views of the ocean or the beautifully cultivated gardens. Bask in the luxury of sumptuous pillowtop bedding with Frette linens, marble bathrooms with oversized soaking tubs and stylish, yet rustic living spaces. Reserve a king or double guest room or elevate your stay in a suite or villa with a fireplace, a separate parlor and exclusive Club Lounge access. Here, you will experience complimentary concierge service and continuous food service throughout the day.

## Embrace soothing luxury and refreshing views

Our lavish suites offer relaxed coastal sophistication with refined amenities and exclusive Club Lounge access on select stays. Featuring glorious ocean or garden views from your private balcony, luxurious marble bathtubs and fireplaces, they range from the 850-square-foot, onebedroom suite with separate parlor to the two-bedroom, 1,500-square-foot Penthouse Suite.

### THE RITZ-CARLTON VILLA

A serene retreat offering a graceful opulence inside and out, The Ritz-Carlton Villa stands alone as the premier resort experience, with its Spanish architecture and two floors of luxury. Accommodating five guests, the 3,700-square-foot villa features two master bedrooms and a powder room, dining room, office, kitchenette and two ocean-view terraces appointed with a fireplace, dining area and lounges.