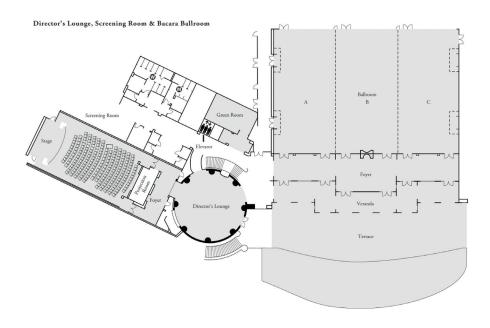

## Create lasting and meaningful memories

Offering 70,000 square feet of flexible indoor and outdoor event spaces, The Ritz-Carlton Bacara, Santa Barbara elevates conferences and conventions to unforgettable occasions. Host conferences or galas for up to 1,050 attendees in the expansive Bacara Ballroom, enjoy private dining experiences, or have a premiere in the 211-seat Screening Room with its adjoining Directors Lounge. The idyllic Santa Barbara climate makes functions on the terrace, lawns or even poolside an enticing proposition, with customized catering options and pairing menus available for events of all sizes.

|                                 | Dimensions (ft)                                                                                  | Square Feet | Ceiling<br>Height (ft) | Theatre | Hollow Square | Classroom 18 | U Shape | Conference | Reception | Rounds of Ten (66") |
|---------------------------------|--------------------------------------------------------------------------------------------------|-------------|------------------------|---------|---------------|--------------|---------|------------|-----------|---------------------|
| Directors Lounge, Screening     | Room & Bacara Ballroom                                                                           |             |                        |         |               |              |         |            |           |                     |
| Directors Lounge                | 50 Diameter                                                                                      | 1,734       | 10.5 Pitched           | _       | _             | _            | -       | _          | 200       | 140                 |
| Screening Room                  | 72x20                                                                                            | 2,880       | _                      | 211     | _             | 211          | _       | _          | _         | _                   |
| Green Room                      | 31x23                                                                                            | 525         | 12                     | -       | _             | _            | _       | 24         | _         | _                   |
| Bacara Ballroom                 | 130x87                                                                                           | 11,310      | 23                     | 1,050   | _             | 600          | -       | 110        | 1,100     | 850                 |
| Ballroom A                      | 87×43                                                                                            | 3,741       | 23                     | 350     | 102           | 175          | 76      | 45         | 350       | 260                 |
| Ballroom B                      | 87×43                                                                                            | 3,741       | 23                     | 350     | 102           | 175          | 76      | 45         | 350       | 260                 |
| Ballroom C                      | 87×43                                                                                            | 3,741       | 23                     | 350     | 102           | 175          | 76      | 45         | 350       | 260                 |
| Foyer                           | _                                                                                                | 2,549       | _                      | _       | _             | _            | _       | _          | 250       | 180                 |
| Terrace & Lawn                  | _                                                                                                | 9,606       | _                      | -       | _             | _            | _       | _          | 850       | 550                 |
| Executive Conference & Tech     | nnology Center                                                                                   |             |                        |         |               |              |         |            |           |                     |
| Lecture Hall                    | 31x36                                                                                            | 1,116       | _                      | 88      | _             | 88           | _       | _          | _         | _                   |
| Anacapa Room                    | 18x28                                                                                            | 504         | 10                     | 40      | 28            | 24           | 24      | 16         | -         | 30                  |
| San Miguel Room                 | 20x13                                                                                            | 315         | 10                     | 30      | _             | 12           | -       | 12         | -         | 20                  |
| Santa Cruz Room                 | 20x29                                                                                            | 580         | 10                     | 50      | 32            | 30           | 22      | 20         | 40        | 40                  |
| Santa Rosa Room                 | 18x28                                                                                            | 504         | 11.5                   | 40      | 28            | 30           | 24      | 16         | 50        | 30                  |
| Lounge                          | _                                                                                                | 852         | _                      | _       | _             | _            | _       | _          | 40        | 20                  |
| Channel Terrace                 | _                                                                                                | 853         | _                      | _       | _             | _            | _       | _          | 30        | 30                  |
| Rotunda, Santa Ynez Terrace     | e & Salons                                                                                       |             |                        |         |               |              |         |            |           |                     |
| Rotunda Room                    | 50 Diameter                                                                                      | 1,734       | 20 Pitched             | 150     | 40            | 75           | 30      | 30         | 175       | 120                 |
| Rotunda Balcony                 | _                                                                                                | 715         | _                      | _       | _             | _            | _       |            | 50        | 30                  |
| Rotunda Terrace                 | -                                                                                                | 3,970       | 9 Pitched              | _       | _             | _            | _       | _          | 250       | 200                 |
| Santa Ynez Salon                | 56x37                                                                                            | 2,072       | 9 Pitched              | 140     | 74            | 100          | 40      | 36         | 220       | 170                 |
| Santa Ynez Terrace              | _                                                                                                | 5,940       | 9 Pitched              | _       | _             | _            | _       |            | 150       | 110                 |
| Salon 1                         | 25x26                                                                                            | 702         | 10.5                   | 50      | 32            | 30           | 22      | 20         | 50        | 40                  |
| Salon 2                         | 44x26                                                                                            | 1,144       | 10.5                   | 116     | 50            | 70           | 40      | 30         | 100       | 80                  |
| Salon 3                         | 27x29                                                                                            | 783         | 10.5                   | 45      | 20            | 30           | 22      | 20         | 50        | 40                  |
| Salon 4                         | 43×27                                                                                            | 1,161       | 10.5                   | 80      | 45            | 70           | 40      | 30         | 100       | 80                  |
| Salon 5                         | 27×27                                                                                            | 729         | 10.5                   | 45      | 20            | 30           | 22      | 20         | 50        | 40                  |
| Salon 6                         | 43×27                                                                                            | 1,161       | 10.5                   | 80      | 45            | 70           | 40      | 30         | 100       | 80                  |
| Arrival Courtyard               | 115×116                                                                                          | 13,340      | _                      |         | _             |              | _       |            | 1,200     | 800                 |
| Ocean Terrace                   | 130x24+                                                                                          | 3,497       | _                      | _       | _             | _            | _       | _          | 300       | 250                 |
| Lobby Terrace                   | 56x27                                                                                            | 1,512       |                        |         |               |              |         |            | 100       |                     |
| Signature Restaurant, The B     | istro and Blend™ Coffee Bar                                                                      |             |                        |         |               |              |         |            |           |                     |
| Signature Restaurant            | 102×30                                                                                           | 3,040       | 9 Pitched              | _       | _             |              | _       |            | 260       | 260                 |
| Signature Restaurant Cellar     | 24x30                                                                                            | 720         | 10 Pitched             |         |               |              |         |            | 50        | 50                  |
| Signature Restaurant<br>Terrace | East: 44x24<br>Upper Middle: 20x30x20<br>Triangle Lower Middle: 35x28x29<br>Triangle West: 30x23 | 2,920       | _                      | _       | _             | _            | _       | _          | 160       | 160                 |
| Signature Restaurant Lawn       | Lower Area: 40x125<br>Upper Area: 80x17                                                          | _           | _                      | _       | _             | _            | _       | _          | 550       | 400                 |