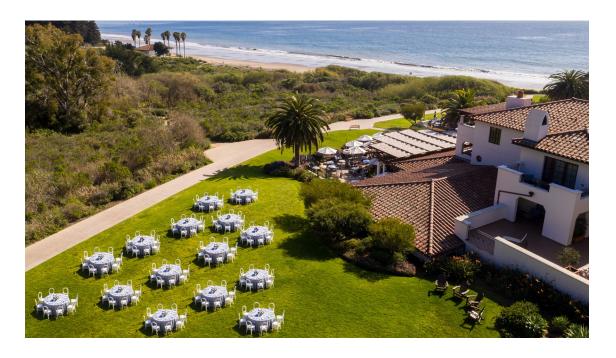

## Create lasting and meaningful memories

Offering 70,000 square feet of flexible indoor and outdoor event spaces, The Ritz-Carlton Bacara, Santa Barbara elevates conferences and conventions to unforgettable occasions. Host conferences or galas for up to 1,050 attendees in the expansive Bacara Ballroom, enjoy private dining experiences, or have a premiere in the 211-seat Screening Room with its adjoining Directors Lounge. The idyllic Santa Barbara climate makes functions on the terrace, lawns or even poolside an enticing proposition, with customized catering options and pairing menus available for events of all sizes.

A professional meeting planner is on hand to ensure events run seamlessly. At the same time, a concierge can coordinate an itinerary of exciting activities, like winery tours, group sailing expeditions, whale watching and golfing.