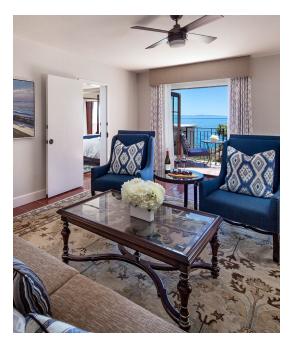

# Experience the elements of exceptionality

From Americas Riviera to the Mediterranean, our hacienda-inspired accommodations capture the essence of Spain, each with a private patio or balcony and views of the ocean or the beautifully cultivated gardens. Bask in the luxury of sumptuous pillowtop bedding with Frette linens, marble bathrooms with oversized soaking tubs and stylish, yet rustic living spaces. Reserve a king or double guest room or elevate your stay in a suite or villa with a fireplace, a separate parlor and exclusive Club Lounge access. Here, you will experience complimentary concierge service and continuous food service throughout the day.

## Embrace soothing luxury and refreshing views

Our lavish suites offer relaxed coastal sophistication with refined amenities and exclusive Club Lounge access on select stays. Featuring glorious ocean or garden views from your private balcony, luxurious marble bathtubs and fireplaces, they range from the 850-square-foot, onebedroom suite with separate parlor to the two-bedroom, 1,500-square-foot Penthouse Suite.

### THE RITZ-CARLTON VILLA

A serene retreat offering a graceful opulence inside and out, The Ritz-Carlton Villa stands alone as the premier resort experience, with its Spanish architecture and two floors of luxury. Accommodating five guests, the 3,700-square-foot villa features two master bedrooms and a powder room, dining room, office, kitchenette and two ocean-view terraces appointed with a fireplace, dining area and lounges.