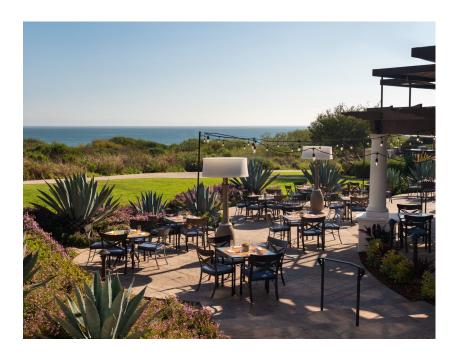

#### ANGEL OAK

Angel Oak, the resorts signature restaurant, offers a modern take on the steakhouse experience, using A5 Japanese Wagyu beef and responsibly harvested seafood. Each dish showcases true culinary artistry paired with sommelier matched wines from the impressive 12,000-bottle wine cellar. Take in fresh ocean breezes and majestic sunsets from the terrace or dine in six private or semi-private dining rooms.

#### THE O BAR AND KITCHEN

An homage to the Chumash Indians who inhabited the pristine coastline, the O being the tribes symbol for water, The O Bar and Kitchen is set around a circular bar, with the space flowing seamlessly from the lobby onto Ocean Terrace. The popular venue offers a cellar of fine wines, premium beers and expertly mixed cocktails along with seasonal and sharable plates.

#### **BISTRO**

Bathed in natural light, the relaxed, airy interior of the Bistro offers a change of pace with its American classics and casual setting. Indulge in the inventive creations of chef Trevor Titus, who uses sustainable seafood and locally sourced ingredients. Dine on the sun-drenched terrace looking over the deep blues of the Pacific while enjoying delicacies like Baja shrimp or the signature Bistro Burger.