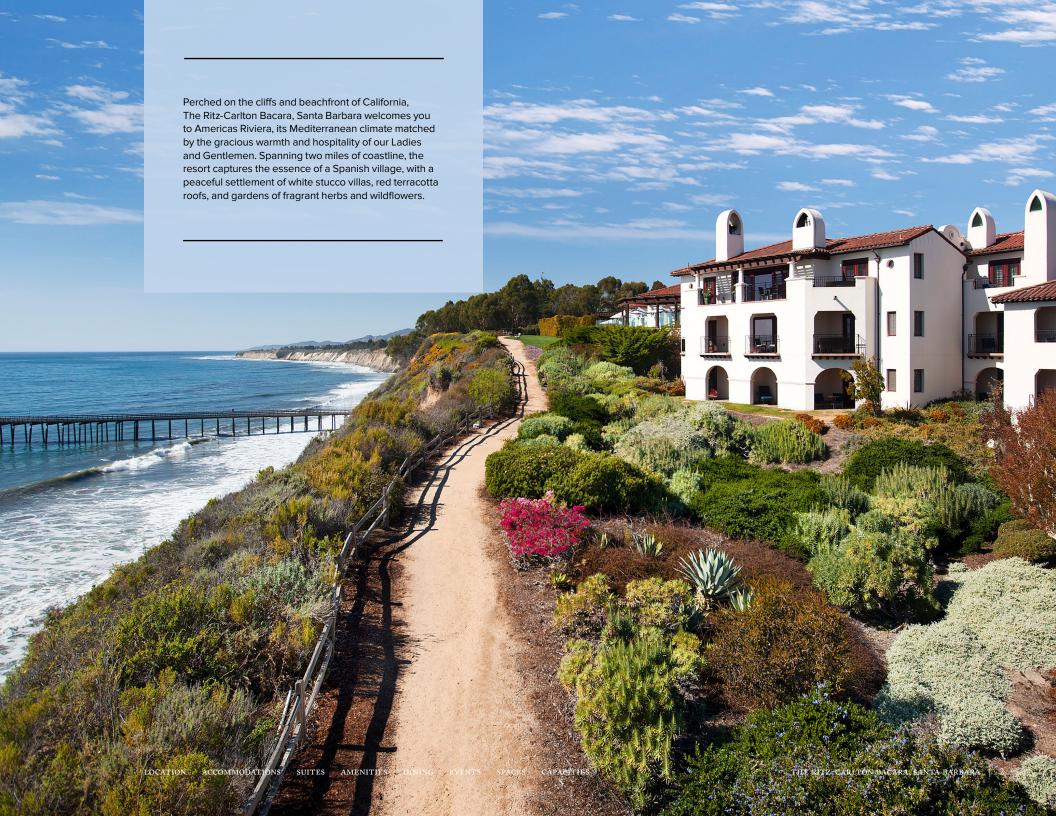

## Revel in the inspiring and exciting surroundings of Santa Barbara

Set on 78 acres of lush gardens, pathways and beachfront, The Ritz-Carlton Bacara, Santa Barbara offers a two-mile stretch of natural beach, ideal for horseback riding, surfing, kayaking and paddleboarding. The regions climate is perfect for grapes, with the nearby Santa Maria and Santa Ynez valleys highly regarded producers of chardonnay, pinot noir, sauvignon blanc and Rhône blends. Fill your days with exploration, wine tasting, hiking clifftop trails, mountain biking, or indulging in replenishing spa treatments.

Six miles from Santa Barbara Airport (SBA), 14 miles from the Santa Barbara Amtrak services and just under two hours by car from Los Angeles International Airport (LAX), this is your gateway to the Mediterranean splendors of Americas Riviera.