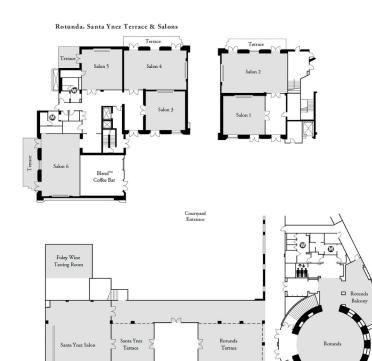

|                                 | Dimensions (ft)                                                                                  | Square Feet | Ceiling<br>Height (ft) | Theatre | Hollow Square | Classroom 18 | U Shape | Conference | Reception | Rounds of Ten (66") |
|---------------------------------|--------------------------------------------------------------------------------------------------|-------------|------------------------|---------|---------------|--------------|---------|------------|-----------|---------------------|
| Directors Lounge, Screening     | Room & Bacara Ballroom                                                                           |             |                        |         |               |              |         |            |           |                     |
| Directors Lounge                | 50 Diameter                                                                                      | 1,734       | 10.5 Pitched           | _       | _             | _            | -       | _          | 200       | 140                 |
| Screening Room                  | 72x20                                                                                            | 2,880       | _                      | 211     | _             | 211          | _       | _          | _         | _                   |
| Green Room                      | 31x23                                                                                            | 525         | 12                     | -       | _             | _            | _       | 24         | _         | _                   |
| Bacara Ballroom                 | 130x87                                                                                           | 11,310      | 23                     | 1,050   | _             | 600          | -       | 110        | 1,100     | 850                 |
| Ballroom A                      | 87×43                                                                                            | 3,741       | 23                     | 350     | 102           | 175          | 76      | 45         | 350       | 260                 |
| Ballroom B                      | 87×43                                                                                            | 3,741       | 23                     | 350     | 102           | 175          | 76      | 45         | 350       | 260                 |
| Ballroom C                      | 87×43                                                                                            | 3,741       | 23                     | 350     | 102           | 175          | 76      | 45         | 350       | 260                 |
| Foyer                           | _                                                                                                | 2,549       | _                      | _       | _             | _            | _       | _          | 250       | 180                 |
| Terrace & Lawn                  | _                                                                                                | 9,606       | _                      | -       | _             | _            | _       | _          | 850       | 550                 |
| Executive Conference & Tech     | nnology Center                                                                                   |             |                        |         |               |              |         |            |           |                     |
| Lecture Hall                    | 31x36                                                                                            | 1,116       | _                      | 88      | _             | 88           | _       | _          | _         | _                   |
| Anacapa Room                    | 18x28                                                                                            | 504         | 10                     | 40      | 28            | 24           | 24      | 16         | -         | 30                  |
| San Miguel Room                 | 20x13                                                                                            | 315         | 10                     | 30      | _             | 12           | -       | 12         | -         | 20                  |
| Santa Cruz Room                 | 20x29                                                                                            | 580         | 10                     | 50      | 32            | 30           | 22      | 20         | 40        | 40                  |
| Santa Rosa Room                 | 18x28                                                                                            | 504         | 11.5                   | 40      | 28            | 30           | 24      | 16         | 50        | 30                  |
| Lounge                          | _                                                                                                | 852         | _                      | _       | _             | _            | _       | _          | 40        | 20                  |
| Channel Terrace                 | _                                                                                                | 853         | _                      | _       | _             | _            | _       | _          | 30        | 30                  |
| Rotunda, Santa Ynez Terrace     | e & Salons                                                                                       |             |                        |         |               |              |         |            |           |                     |
| Rotunda Room                    | 50 Diameter                                                                                      | 1,734       | 20 Pitched             | 150     | 40            | 75           | 30      | 30         | 175       | 120                 |
| Rotunda Balcony                 | _                                                                                                | 715         | _                      | _       | _             | _            | _       |            | 50        | 30                  |
| Rotunda Terrace                 | -                                                                                                | 3,970       | 9 Pitched              | _       | _             | _            | _       | _          | 250       | 200                 |
| Santa Ynez Salon                | 56x37                                                                                            | 2,072       | 9 Pitched              | 140     | 74            | 100          | 40      | 36         | 220       | 170                 |
| Santa Ynez Terrace              | _                                                                                                | 5,940       | 9 Pitched              | _       | _             | _            | _       |            | 150       | 110                 |
| Salon 1                         | 25x26                                                                                            | 702         | 10.5                   | 50      | 32            | 30           | 22      | 20         | 50        | 40                  |
| Salon 2                         | 44x26                                                                                            | 1,144       | 10.5                   | 116     | 50            | 70           | 40      | 30         | 100       | 80                  |
| Salon 3                         | 27x29                                                                                            | 783         | 10.5                   | 45      | 20            | 30           | 22      | 20         | 50        | 40                  |
| Salon 4                         | 43×27                                                                                            | 1,161       | 10.5                   | 80      | 45            | 70           | 40      | 30         | 100       | 80                  |
| Salon 5                         | 27×27                                                                                            | 729         | 10.5                   | 45      | 20            | 30           | 22      | 20         | 50        | 40                  |
| Salon 6                         | 43×27                                                                                            | 1,161       | 10.5                   | 80      | 45            | 70           | 40      | 30         | 100       | 80                  |
| Arrival Courtyard               | 115×116                                                                                          | 13,340      | _                      |         | _             |              | _       |            | 1,200     | 800                 |
| Ocean Terrace                   | 130x24+                                                                                          | 3,497       | _                      | _       | _             | _            | _       | _          | 300       | 250                 |
| Lobby Terrace                   | 56x27                                                                                            | 1,512       |                        |         |               |              |         |            | 100       |                     |
| Signature Restaurant, The B     | istro and Blend™ Coffee Bar                                                                      |             |                        |         |               |              |         |            |           |                     |
| Signature Restaurant            | 102×30                                                                                           | 3,040       | 9 Pitched              | _       | _             |              | _       |            | 260       | 260                 |
| Signature Restaurant Cellar     | 24x30                                                                                            | 720         | 10 Pitched             |         |               |              |         |            | 50        | 50                  |
| Signature Restaurant<br>Terrace | East: 44x24<br>Upper Middle: 20x30x20<br>Triangle Lower Middle: 35x28x29<br>Triangle West: 30x23 | 2,920       | _                      | _       | _             | _            | _       | _          | 160       | 160                 |
| Signature Restaurant Lawn       | Lower Area: 40x125<br>Upper Area: 80x17                                                          | _           | _                      | _       | _             | _            | _       | _          | 550       | 400                 |