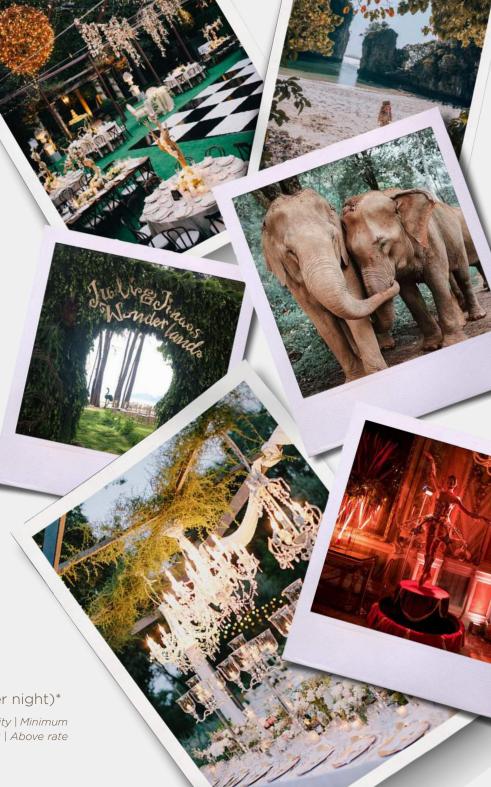

For your inspiration in the following slides we suggest 4 themes that showcase the originality of our venues.

# Burlesque Nights & *The Hangover II* Revival

We invite you to celebrate at the setting of *The Hangover II* movie, and recreate a Burlesque ambience for a memorable event.

### Wonderland

Inspired by Alice in Wonderland, step into new experiences where the mesmerizing architecture at Phulay Bay is brought to life. The meandering paths at our Reserve will lead you to an enchanting event.