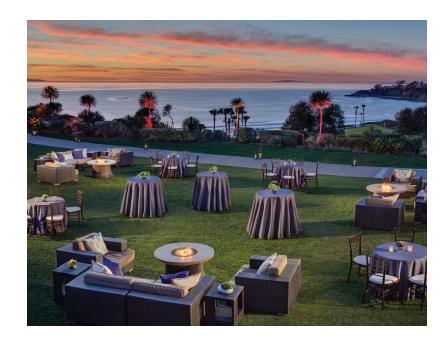

#### ROOM DETAILS

The Pacific Promenade is one of the most unique event rooms in Southern California for those seeking elegance and privacy. This secluded venue, set back on the bluff, offers an open-air foyer that includes floor-to-ceiling windows, creating breathtaking views of the Pacific Ocean coastline. The room is complemented by a rich cream, gold, blue and silver color scheme brought together with a soft white palette.

Set apart from the main hotel, the Pacific Promenade creates a private experience for your guests and a sense of exclusivity, allowing them to feel as if your event is the only one taking place that day. The flexible 4,802 square feet/446 square meters of space is divisible into three sections and can accommodate up to 540 for a reception. Abundant natural light and a lush lawn just outside the room seamlessly meld the Pacific Promenade with the scenic outdoors.