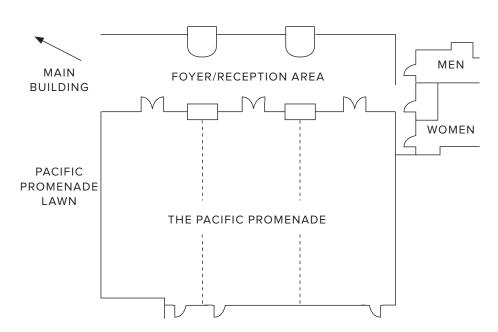

#### ROOM DETAILS

The Pacific Promenade is one of the most unique event rooms in Southern California for those seeking elegance and privacy. This secluded venue, set back on the bluff, offers an open-air foyer that includes floor-to-ceiling windows, creating breathtaking views of the Pacific Ocean coastline. The room is complemented by a rich cream, gold, blue and silver color scheme brought together with a soft white palette.

Set apart from the main hotel, the Pacific Promenade creates a private experience for your guests and a sense of exclusivity, allowing them to feel as if your event is the only one taking place that day. The flexible 4,802 square feet/446 square meters of space is divisible into three sections and can accommodate up to 540 for a reception. Abundant natural light and a lush lawn just outside the room seamlessly meld the Pacific Promenade with the scenic outdoors.