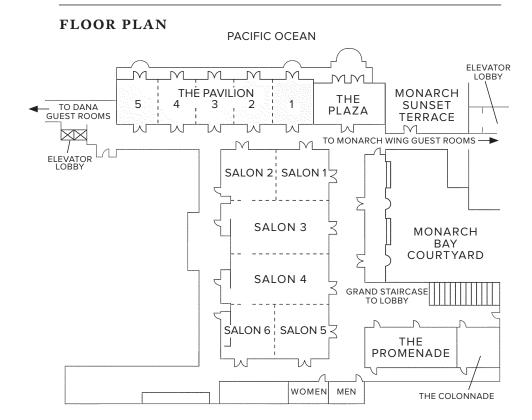

### ROOM DETAILS

With more than 26,000 square feet/2,300 square meters of indoor conference and banquet space featuring 18 meeting rooms and a stunning ballroom, The Ritz-Carlton, Laguna Niguel offers a limitless choice of event possibilities—from intimate meetings to elegant gatherings for up to 900 attendees.

Impeccable service and world-class amenities include event planning and a dedicated conference concierge, state-of-the-art audio-visual equipment and technicians, and complete catering and entertainment planning services. Panoramic ocean views, incredible sunsets over the waves of the Pacific Ocean, and our unique setting create the perfect backdrop for your next celebration.