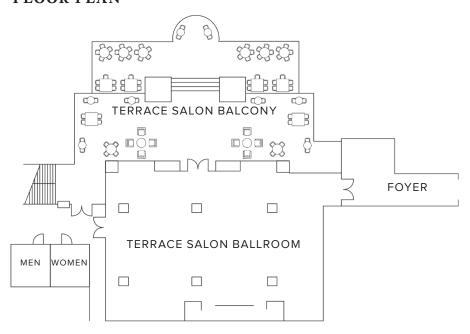

# **ROOM DETAILS**

The Terrace Salon is the exclusive reception venue with access to the outdoor patio overlooking the pool. The private patio includes outdoor furniture, heaters, and fireplaces to create a comfortable yet refined Southern California environment. Featuring light sand tones along with aqua blue accents and Mother of Pearl wallcoverings, the Terrace Salon evokes the tranquility and coolness of the Pacific Ocean

The Terrace Salon offers 4,098 square feet/381 square meters and can accommodate up to 200. Windows and French doors located along one side provide abundant natural light and the addition of the covered outdoor balcony is perfect for your elegant cocktail reception.