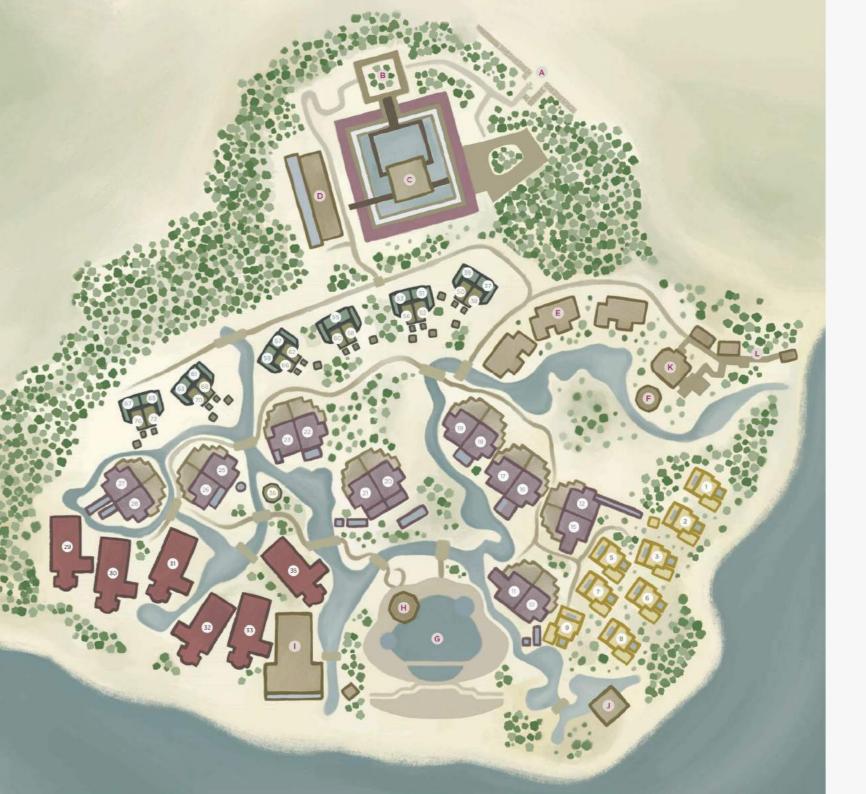

Bay (2 hours drive).

#### Phulay Bay by Sea

Discover the Andaman Sea from the very first moment with a unique transfer by luxury speed boat from Phuket International Airport, a 45 minute cruise to our exclusive Phulay Bay beach

#### Phulay Bay by Air

Take a helicopter transfer to Phulay Bay for a memorable sense of arrival. Travel time is around 20 minutes, overlooking the dramatic limestone karsts of the Andaman Sea crystal waters from the sky.



## Phulay Bay, a Ritz-Carlton Reserve

We invite you to experience the hidden retreat and peaceful surroundings of our resort. With only 54 spacious rooms, you will feel immersed in a private sanctuary that is the perfect place to host your meeting or incentive. At Phulay Bay, personal attention to your every need is of utmost importance.



### **Resort Map**



L SRI TRANG THAI RESTAURANT



## Pavilions

Our pavilions welcome you to a peaceful haven of Thai décor and luxurious amenities, complete with private verandahs overlooking tropical gardens or ocean views.

| oom Type        | Room Count | Room Size (sqm) | Room Size (sqft) |
|-----------------|------------|-----------------|------------------|
| ESERVE PAVILION | 13         | 179             | 1926             |
| CEAN PAVILION   | 11         | 108             | 1162             |









Roc BEA RES RES SEA

## Villas

The elegant and spacious Reserve Villas feature private pools with sea views and gardens, while the Beach Villas are situated adjacent to the seafront. Each accommodation provides exclusive privacy and a relaxing atmosphere for a luxurious experie