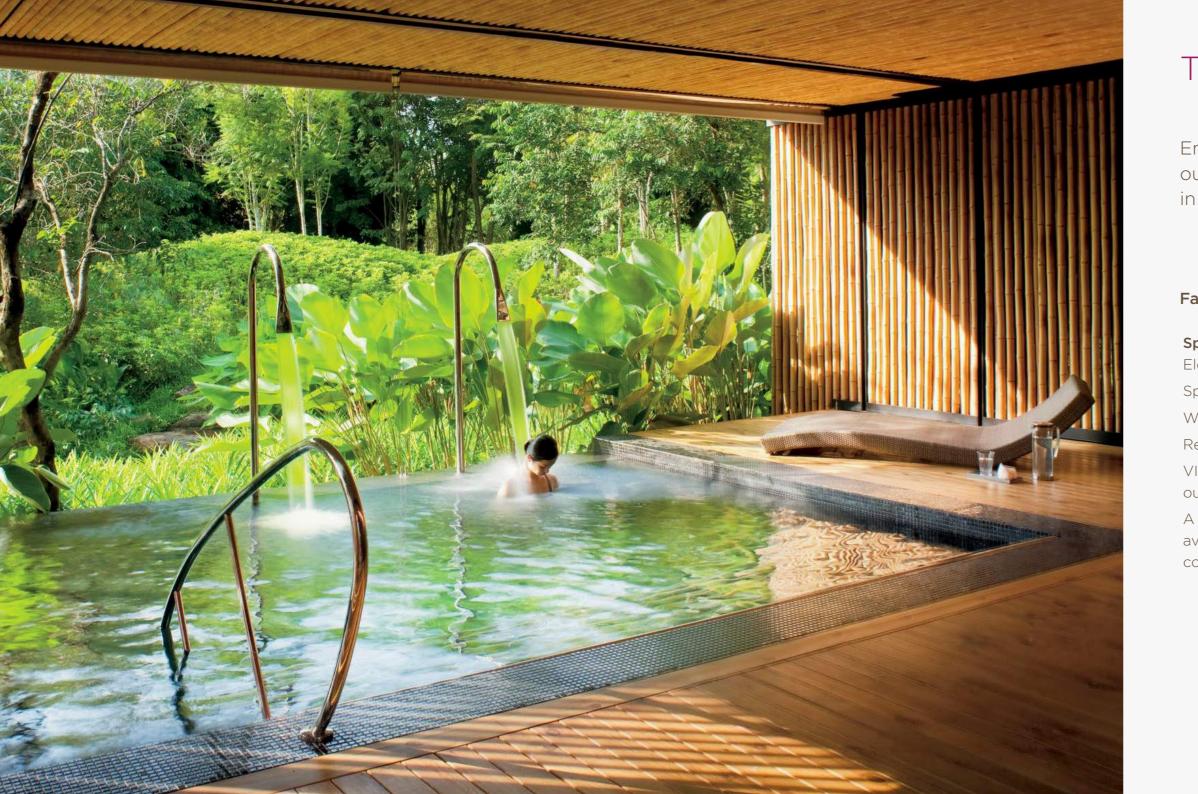

### The Spa

Enjoy the ultimate experience in our Spa, which offers aromatherapy steam rooms, outdoor vitality pools, saunas and relaxation rooms. Unwind here and take pleasure in the peaceful, secluded surroundings.

#### Spa amenities include:

- Eleven Spa treatment rooms
- Spa vitality pool
- Wellness studio
- Relaxation areas
- VIP treatment area with private outside entrance
- itside entrance
- A fully equipped Gym is
- available 24 hours for our guest
- convenience