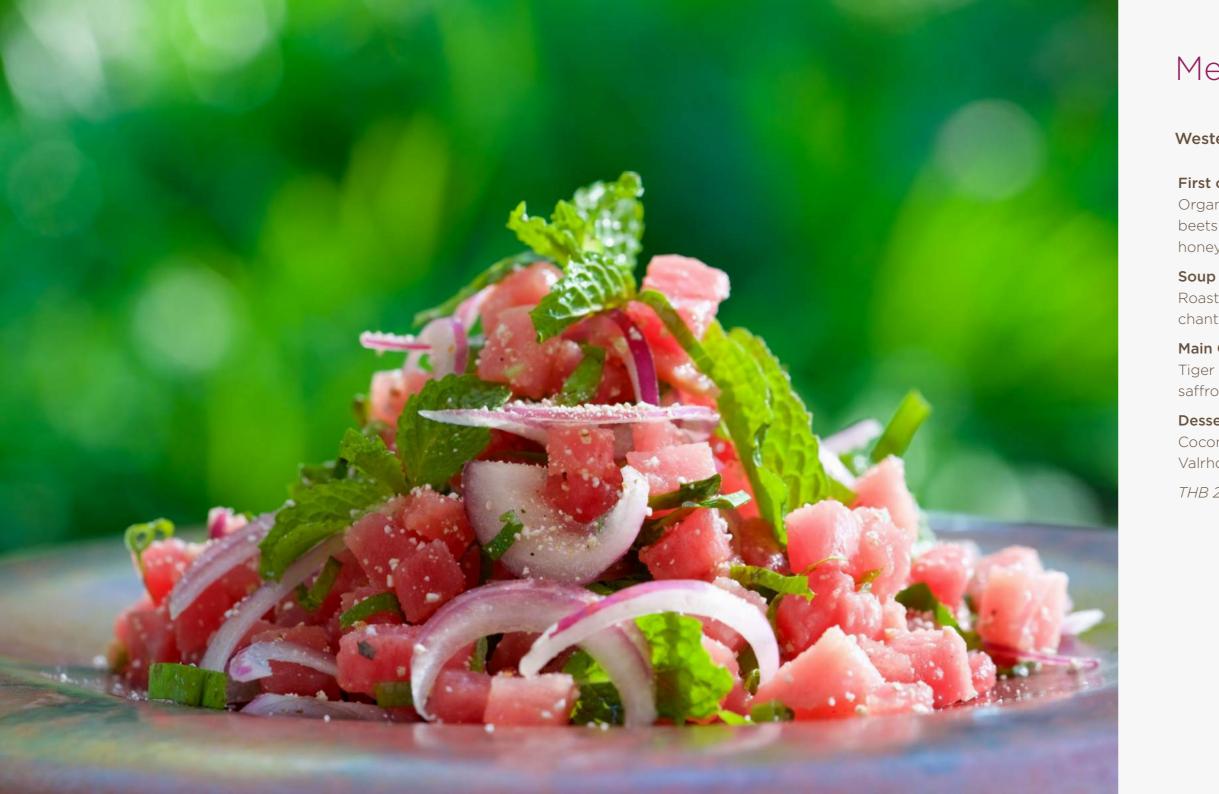

#### Western

#### **Reserve Western**

#### First course

Organic lettuces and roasted beets salad, goat cheese, citrus honey dressing

Roasted pumpkin soup truffle chantilly