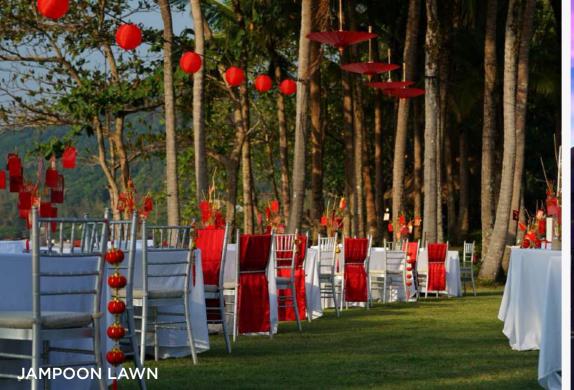

| Setup & Capacity | Banquet | Buffet | Standing Heavy Reception |
|------------------|---------|--------|--------------------------|
| JAMPOON          | 75      | 75     | 110                      |
| SRI TRANG        | 45      | 30     | 50                       |
| LAE LAY          | 26      | 26     | 60                       |
| SALA SRICHAN     | 20      | 10     | 30                       |
| POOL LAWN        | 120     | 120    | 150                      |
| JAMPOON LAWN     | 100     | 100    | 100                      |
| CHOMTAWAN BEACH  | _       | 90     | 120                      |