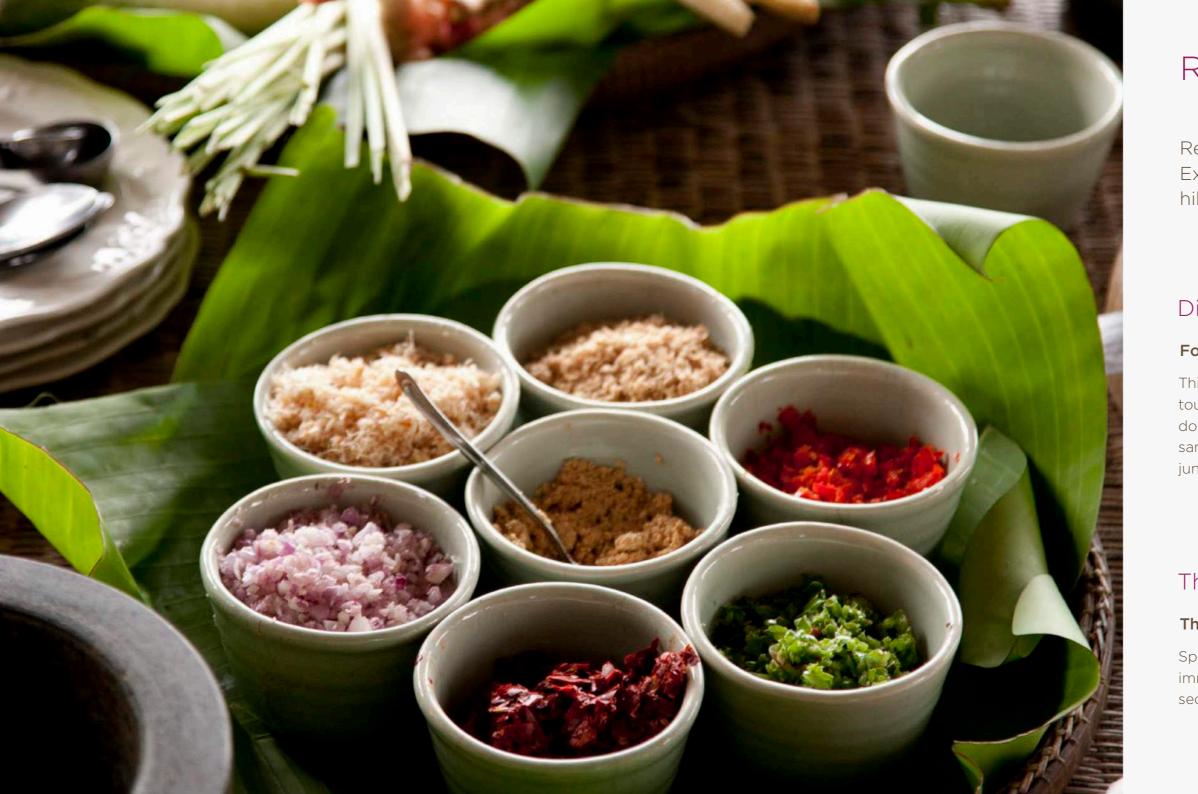

#### Thai Cooking Class

Spend the day with our Chefs in an immersive lesson where you learn the secrets of traditional Thai cooking.