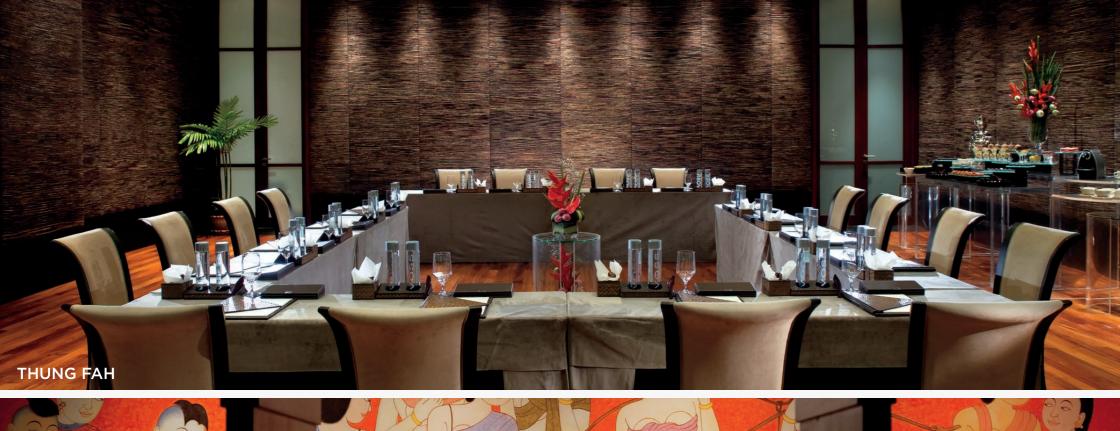

#### Thung Fah

Our spacious traditional meeting room can accommodate up to 70 people with a variety of table setups, and includes a screen projector and space for catering.

#### Setup & Capacity

| Shape   | Classroom | U Shape   | Classroom |
|---------|-----------|-----------|-----------|
| ;       | 40        | 14        | 20        |
| ardroom | Theatre   | Boardroom | Theatre   |
| )       | 70        | 18        | 55        |

#### Chef's Table

Take your meeting out of the meeting room. Surrounded by traditional Lanna wall paintings and a view of our Chefs at work, this room provides a stimulating atmosphere for any group meeting.