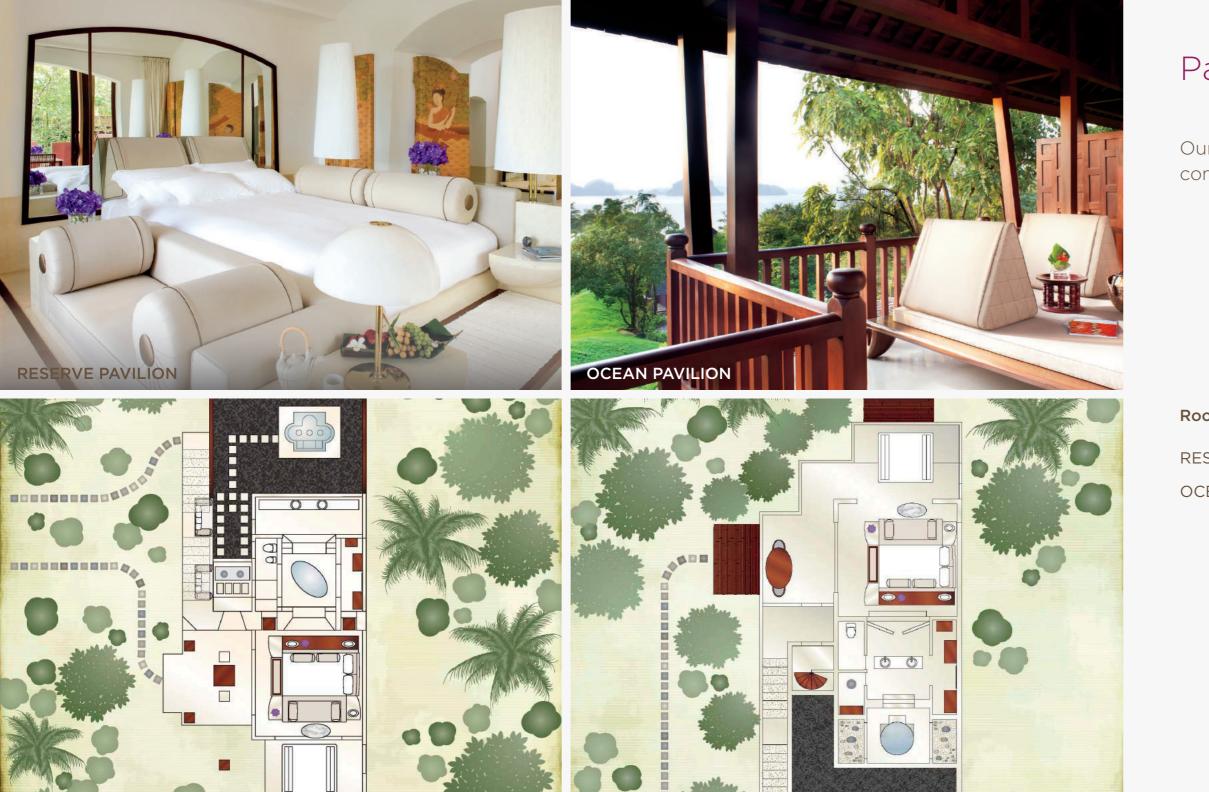

## Pavilions

Our pavilions welcome you to a peaceful haven of Thai décor and luxurious amenities, complete with private verandahs overlooking tropical gardens or ocean views.

| oom Type        | Room Count | Room Size (sqm) | Room Size (sqft) |
|-----------------|------------|-----------------|------------------|
| ESERVE PAVILION | 13         | 179             | 1926             |
| CEAN PAVILION   | 11         | 108             | 1162             |