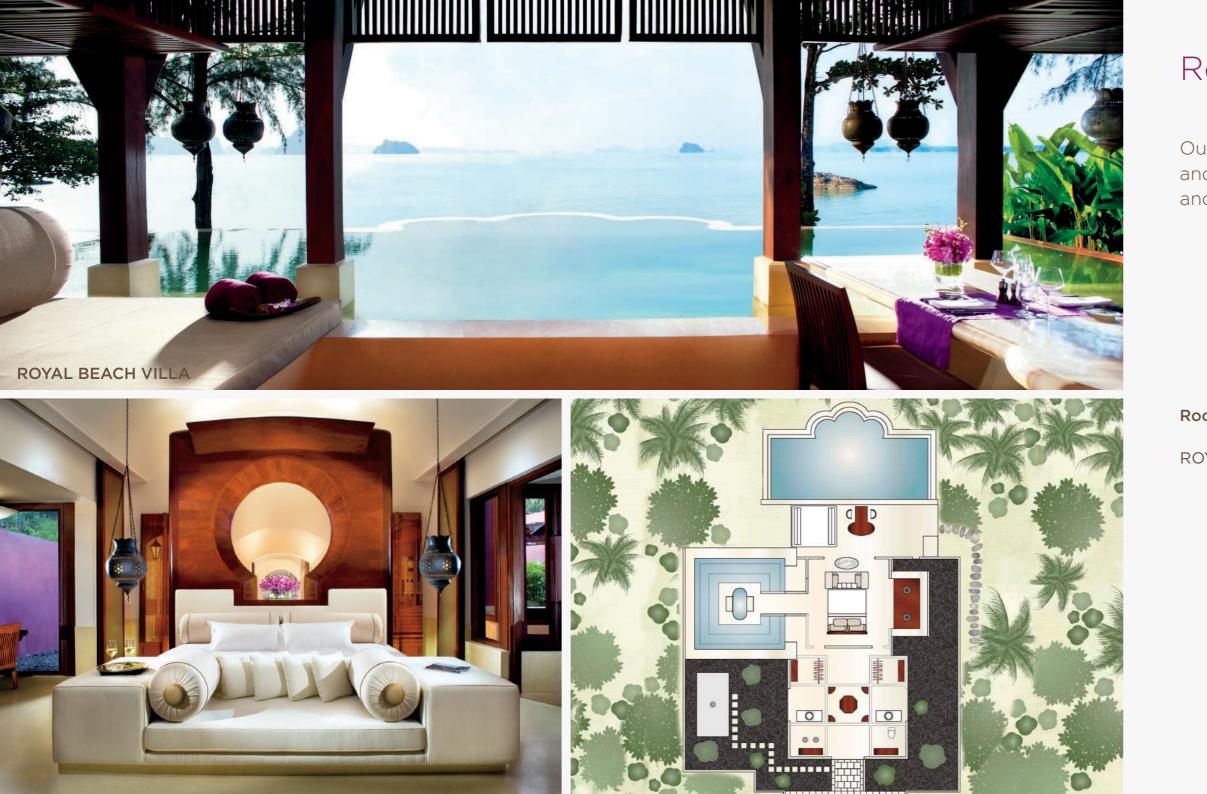

## Royal Beach Villas

Our most impressive villa offers an infinity pool with a view of the Andaman Sea, indoor and outdoor baths with rainforest showers, and a private garden complete with verandah and lounge beds. Here you can experience the ultimate tropical sanctuary.

| oom Type         | Room Count | Room Size (sqm) | Room Size (sqft) |
|------------------|------------|-----------------|------------------|
| OYAL BEACH VILLA | 6          | 588             | 6329             |