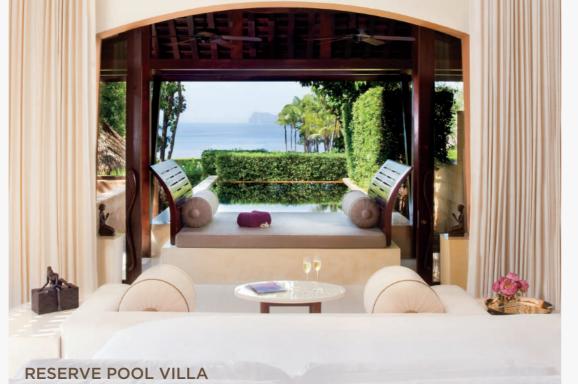

| oom Type                     | Room Count | Room Size (sqm) | Room Size (sqft) |
|------------------------------|------------|-----------------|------------------|
| EACH VILLA                   | 8          | 415             | 4467             |
| ESERVE POOL VILLA            | 12         | 352             | 3788             |
| ESERVE POOL VILLA<br>EA VIEW | 4          | 352             | 3788             |