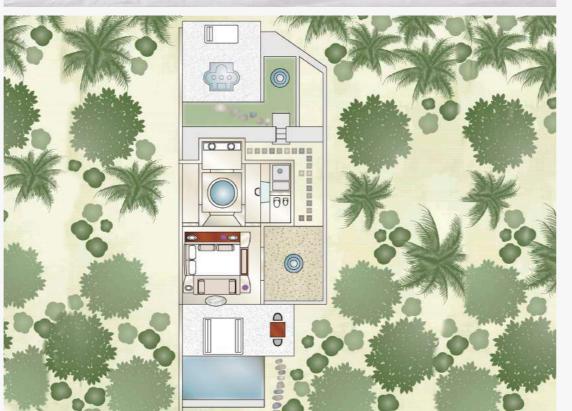

xperience the hidden retreat and peaceful surroundings of our resort. With only 54 spacious rooms, you will feel immersed in a private sanctuary that is the perfect place to host your meeting or incentive. At Phulay Bay, personal attention to your every need is of utmost importance.



### **Resort Map**



L SRI TRANG THAI RESTAURANT



## Pavilions

Our pavilions welcome you to a peaceful haven of Thai décor and luxurious amenities, complete with private verandahs overlooking tropical gardens or ocean views.

| oom Type        | Room Count | Room Size (sqm) | Room Size (sqft) |
|-----------------|------------|-----------------|------------------|
| ESERVE PAVILION | 13         | 179             | 1926             |
| CEAN PAVILION   | 11         | 108             | 1162             |









Roc BEA RES RES SEA

## Villas

The elegant and spacious Reserve Villas feature private pools with sea views and gardens, while the Beach Villas are situated adjacent to the seafront. Each accommodation provides exclusive privacy and a relaxing atmosphere for a luxurious experience.

| oom Type                     | Room Count | Room Size (sqm) | Room Size (sqft) |
|------------------------------|------------|-----------------|------------------|
| EACH VILLA                   | 8          | 415             | 4467             |
| ESERVE POOL VILLA            | 12         | 352             | 3788             |
| ESERVE POOL VILLA<br>EA VIEW | 4          | 352             | 3788             |



## Royal Beach Villas

Our most impressive villa offers an infinity pool with a view of the