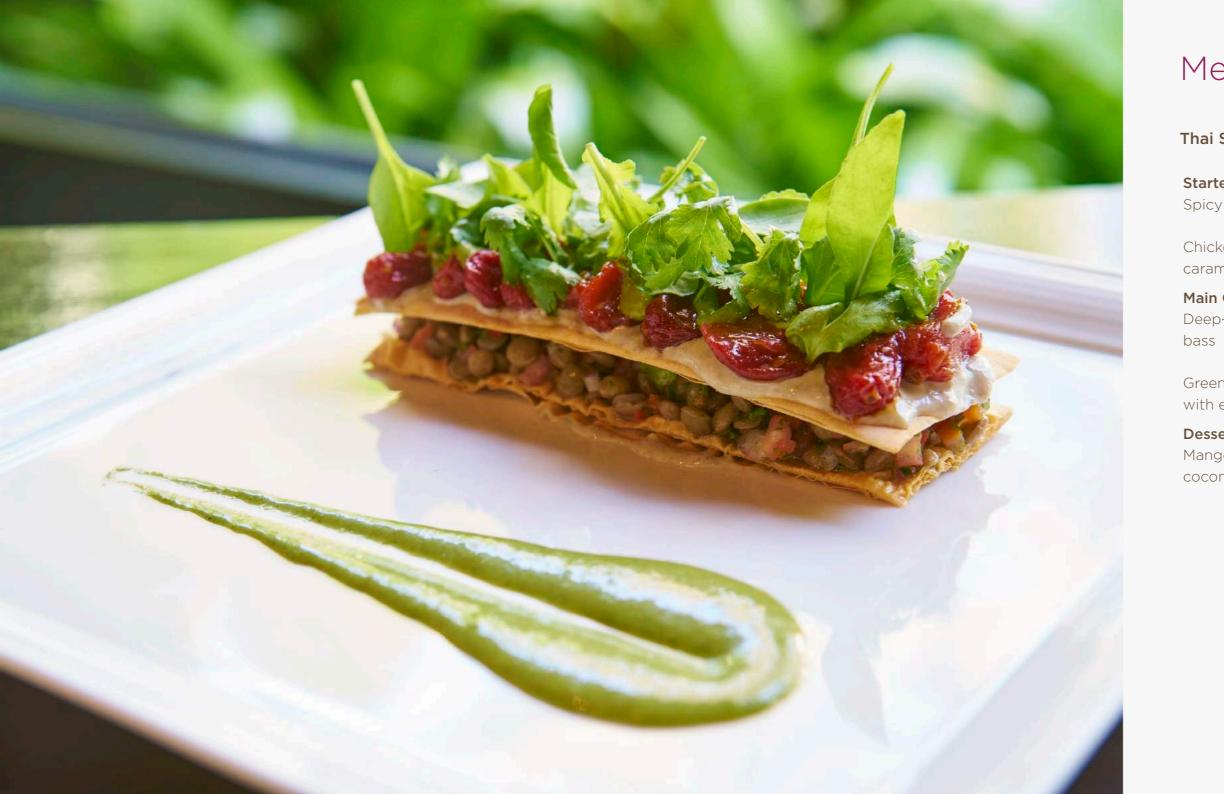

### Thai Set Lunch

#### Starter

Spicy green papaya salad or Chicken pandan leaves with caramelized sauce

#### Main Course

Deep-fried garlic pepper sea

or Green curry with chicken with eggplant and red chili

#### Dessert

Mango sticky rice with coconut