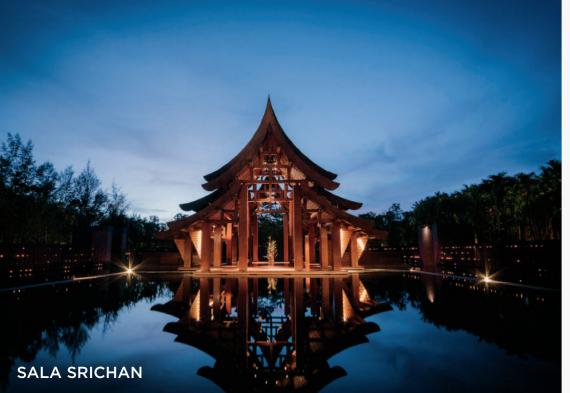

#### Setup & Capacity

Lae Lay The floor-to-ceiling windows and sea view from the deck of our seafood restaurant provides a refreshing location to inspire your meetings and discussions.

Sala Srichan The soft sounds of water and traditional music at our Thai-style welcome pavilion adds a touch of elegance and tranquility to your important meeting.