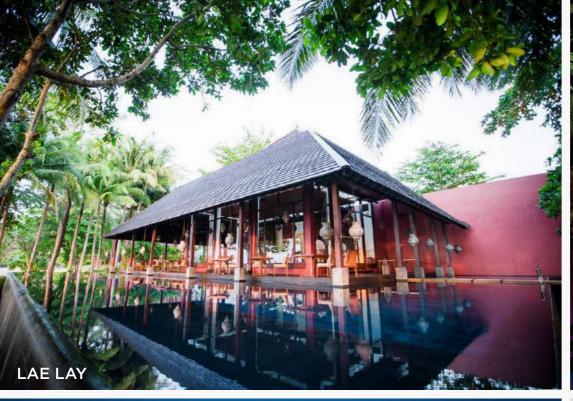

#### Setup & Capacity

Lae Lay The floor-to-ceiling windows and sea view from the deck of our seafood restaurant provides a refreshing location to inspire your meetings and discussions.

Sala Srichan The soft sounds of water and traditional music at our Thai-style welcome pavilion adds a touch of elegance and tranquility to your important meeting.