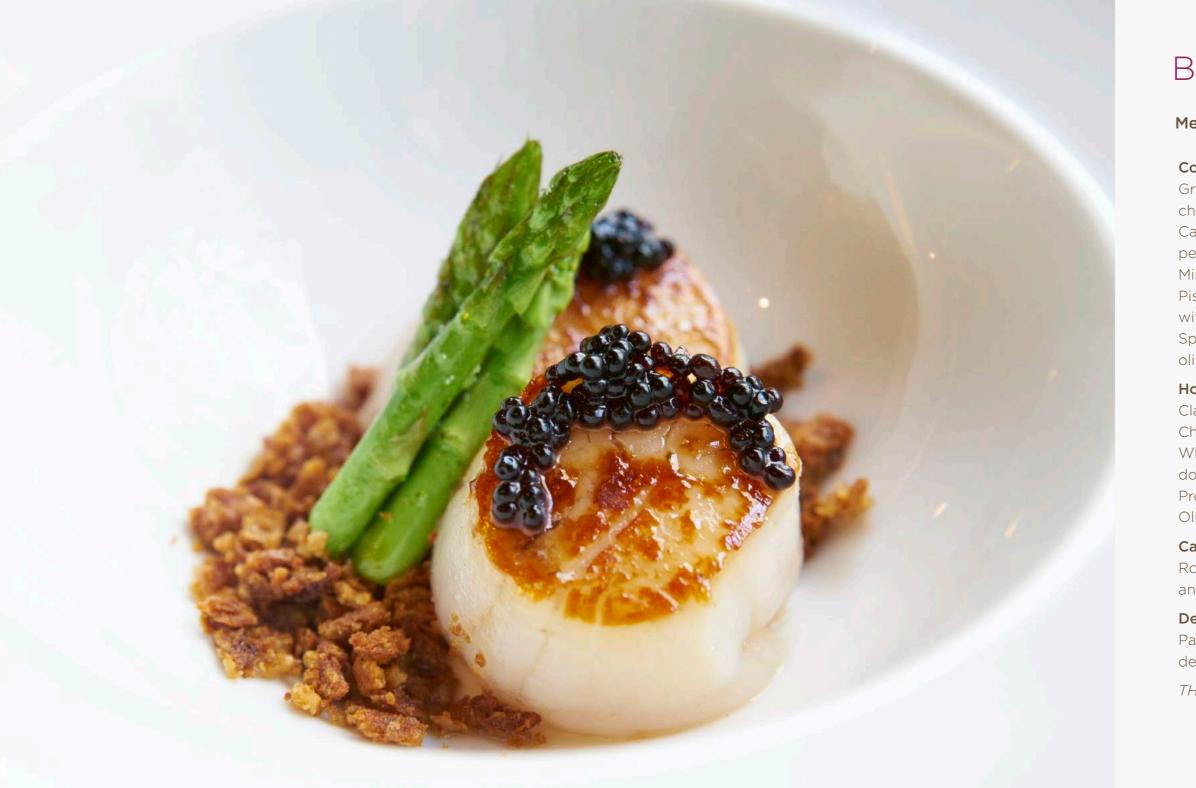

#### Western

#### **Reserve Western**

#### First course

Organic lettuces and roasted beets salad, goat cheese, citrus honey dressing

Roasted pumpkin soup truffle chantilly

#### Main Course

Tiger prawns risotto with saffron, tomato, bell pepper