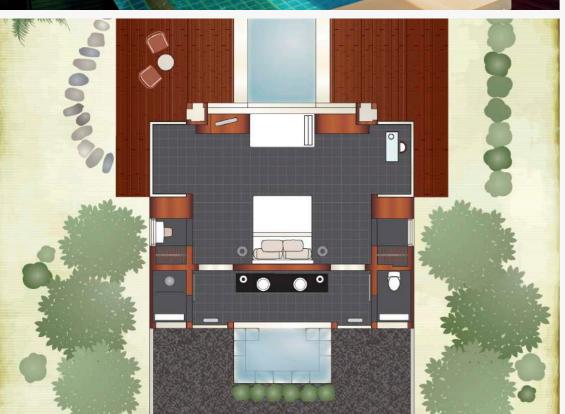

experience the hidden retreat and peaceful surroundings of our resort. With only 54 spacious rooms, you will feel immersed in a private sanctuary that is the perfect place to host your meeting or incentive. At Phulay Bay, personal attention to your every need is of utmost importance.



### **Resort Map**



L SRI TRANG THAI RESTAURANT



## Pavilions

Our pavilions welcome you to a peaceful haven of Thai décor and luxurious amenities, complete with private verandahs overlooking tropical gardens or ocean views.

| oom Type        | Room Count | Room Size (sqm) | Room Size (sqft) |
|-----------------|------------|-----------------|------------------|
| ESERVE PAVILION | 13         | 179             | 1926             |
| CEAN PAVILION   | 11         | 108             | 1162             |









Roc BEA RES RES SEA

## Villas

The elegant and spacious Reserve Villas feature private pools with sea views and gardens, while the Beach Villas are situated adjacent to the seafront. Each accommodation provides exclusive privacy and a relaxing atmosphere for a luxurious experience.

| oom Type                     | Room Count | Room Size (sqm) | Room Size (sqft) |
|------------------------------|------------|-----------------|------------------|
| EACH VILLA                   | 8          | 415             | 4467             |
| ESERVE POOL VILLA            | 12         | 352             | 3788             |
| ESERVE POOL VILLA<br>EA VIEW | 4          | 352             | 3788             |



## Royal Beach Villas

Our most impressive villa offers an infinity pool with a view of t