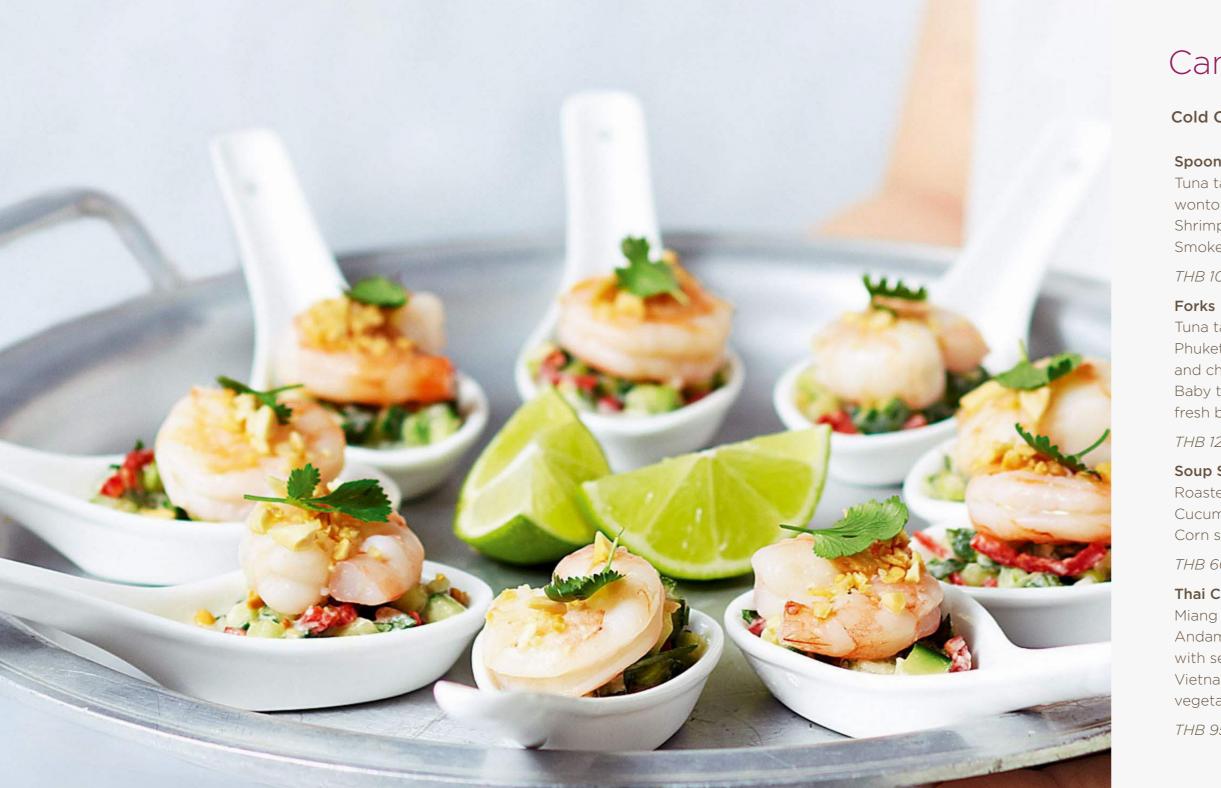

### **Reserve Canapés**

#### Spoons

- Tuna tartar, wasabi cream, crisp wonton
- Shrimp and scallop ceviche Smoked salmon rillette croutons
- THB 100 each

- Tuna tataki, choo chee curry Phuket lobster, mango and chili mayonnaise Baby tomatoes, nicoise olives, fresh basil and mozzarella
- THB 125 each